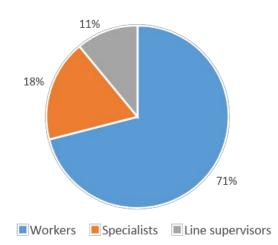

## Social Stability Index 2018

April, 2019

181 SURVEY SAMPLE 43% PRODUCTION PERSONNEL

Composition of sample by category and level of education of personnel