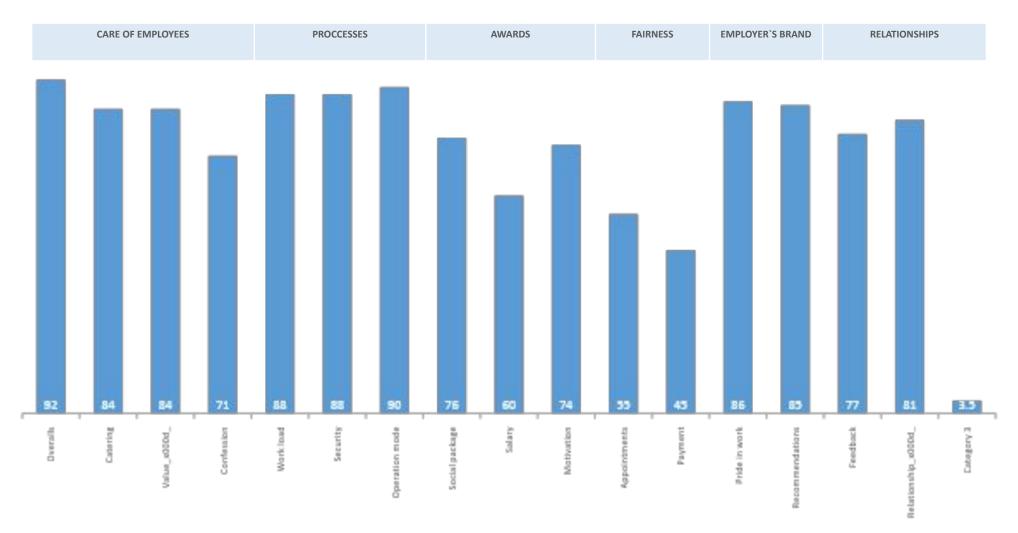

## FACTORS OF ENGAGEMENT OF PRODUCTION PERSONNEL

#### 61% level– Positive zone

**BAIKEN-U** 

**BAIKEN-U** 

The most relatively low level is observed in fairness of payment, appointments and salary