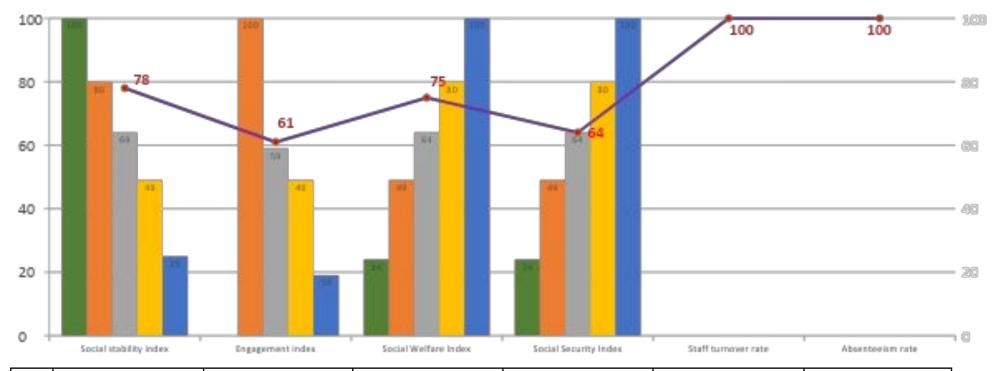

In terms of SAC of" NAC Kazatomprom" JSC, "Baiken-U" LLP occupies a middle position in Social Stability Index

#### 61% level– Positive zone

**BAIKEN-U** 

**BAIKEN-U** 

The most relatively low level is observed in fairness of payment, appointments and salary

#### 75% level - Higher

Self-evaluation of material well-being of workers

| Money is sufficient only for food                                 | 18% |
|-------------------------------------------------------------------|-----|
| Money is sufficient for food and clothes                          | 59% |
| Money is sufficient for household appliances, furniture and food. | 22% |
| I can easily allow everything                                     | 1%  |