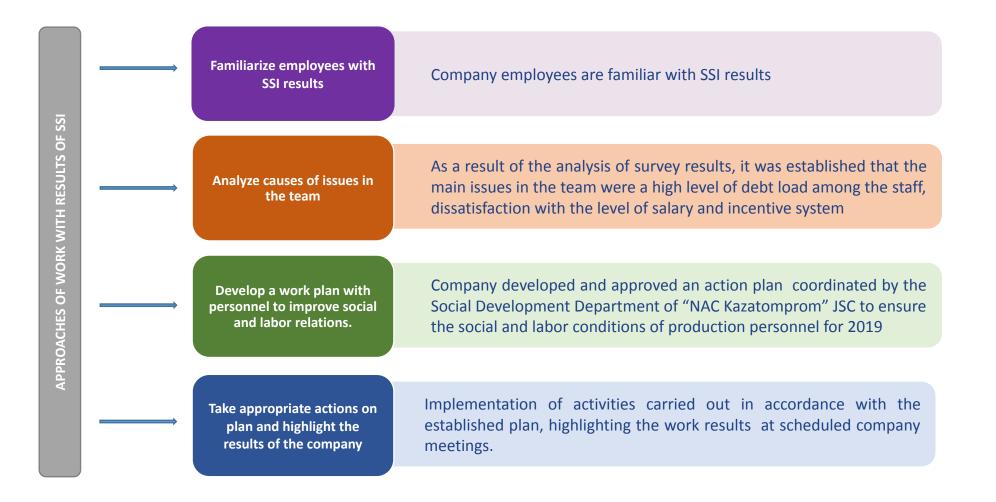

### **KEY CONCLUSIONS AND RECOMMENDATIONS**

According to established rating scale, social background and mood of production personnel in the company can be characterized as positive.