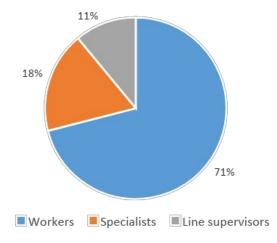

## Social Stability Index 2018

April, 2019

181 SURVEY SAMPLE 43% PRODUCTION PERSONNEL

Composition of sample by category and level of education of personnel