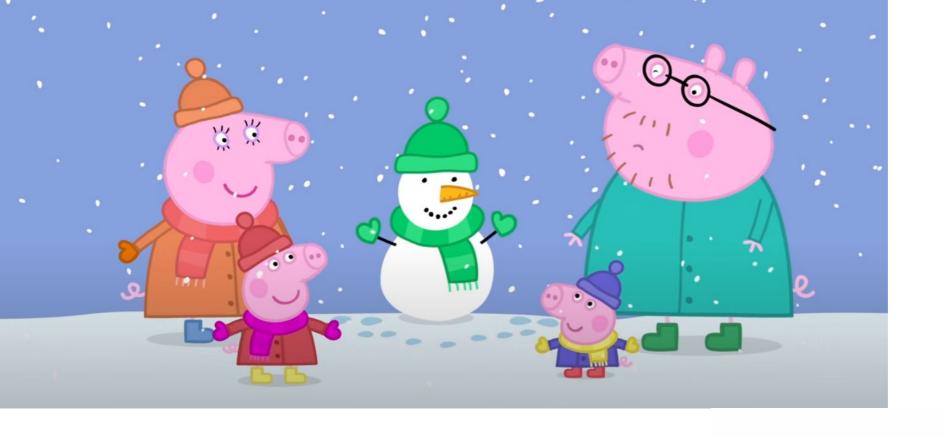

# make footprints

https://wordwall.net/resource/8594771

https://wordwall.net/resource/8594877

What colour are Peppa's gloves?

What colour are Peppa's boots?

What colour is Peppa's hat?

What colour is Peppa's coat?

What colour is Peppa's scarf?

|           | an orange<br>nose | a yellow scarf | a green coat | blue boots | an orange hat | green gloves |
|-----------|-------------------|----------------|--------------|------------|---------------|--------------|
| Peppa     |                   |                |              |            |               |              |
| George    |                   |                |              |            |               |              |
| Mummy Pig |                   |                |              |            |               |              |
| Daddy Pig |                   |                |              |            |               |              |
| Snowman   |                   |                |              |            |               |              |