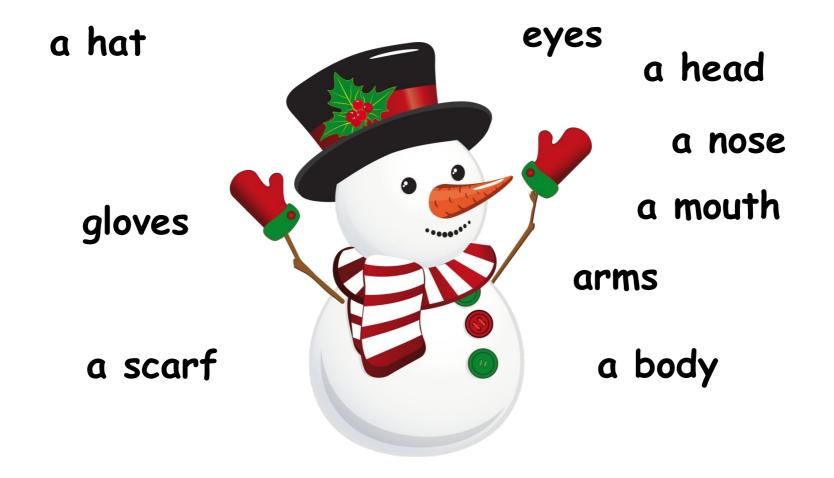

# cold



a hat



# a scarf



gloves



### a snowman



## make a snownan



# play snowballs



# make footprints



https://wordwall.net/resource/8594771



https://wordwall.net/resource/8594877















What colour are Peppa's gloves?

What colour are Peppa's boots?

What colour is Peppa's hat?

What colour is Peppa's coat?

What colour is Peppa's scarf?

|           | an orange<br>nose | a yellow scarf | a green coat | blue boots | an orange hat | green gloves |
|-----------|-------------------|----------------|--------------|------------|---------------|--------------|
| Peppa     |                   |                |              |            |               |              |
| George    |                   |                |              |            |               |              |
| Mummy Pig |