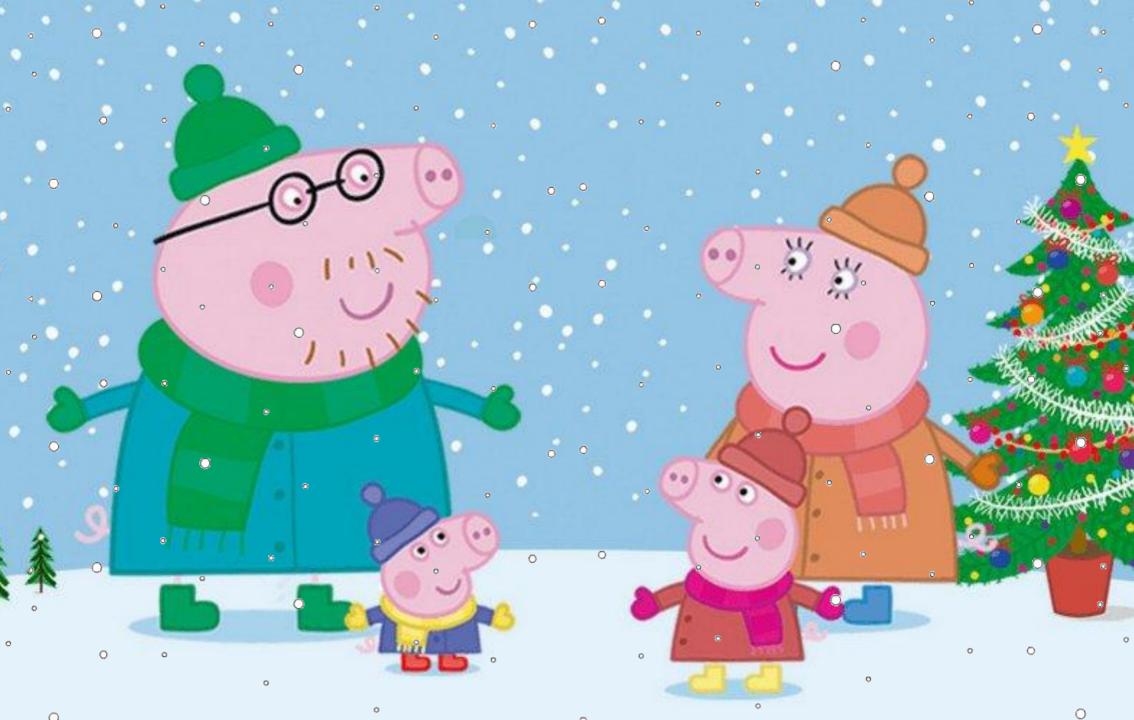

What colour is Peppa's scarf?

|           | an orange<br>nose | a yellow scarf | a green coat | blue boots | an orange hat | green gloves |
|-----------|-------------------|----------------|--------------|------------|---------------|--------------|
| Peppa     |                   |                |              |            |               |              |
| George    |                   |                |              |            |               |              |
| Mummy Pig |                   |                |              |            |               |              |
| Daddy Pig |                   |                |              |            |               |              |
| Snowman   |                   |                |              |            |               |              |

|           | an orange<br>nose | a yellow scarf | a green coat | blue boots | an orange hat | green gloves |
|-----------|-------------------|----------------|--------------|------------|---------------|--------------|
| Peppa     |                   |                |              |            |               |              |
| George    |                   |                |              |            |               |              |
| Mummy Pig |                   |                |              |            |               |              |
| Daddy Pig |                   |                |              |            |               |              |
| Snowman   |                   |                |              |            |               |              |