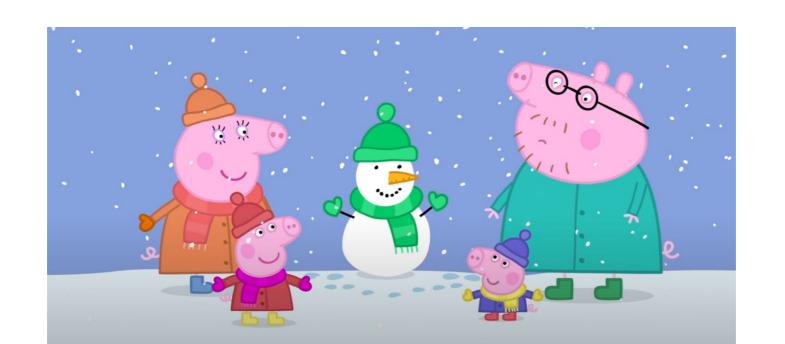

# make footprints

https://wordwall.net/resource/8594771

https://wordwall.net/resource/8594877

What colour are Peppa's gloves?

What colour are Peppa's boots?

What colour is Peppa's hat?

What colour is Peppa's coat?

What colour is Peppa's scarf?

|           | an orange<br>nose | a yellow scarf | a green coat | blue boots | an orange hat | green gloves |
|-----------|-------------------|----------------|--------------|------------|---------------|--------------|
| Peppa     |                   |                |              |            |               |              |
| George    |                   |                |              |            |               |              |
| Mummy Pig |                   |                |              |            |               |              |
| Daddy Pig |                   |                |              |            |               |              |
| Snowman   |                   |                |              |            |               |              |

|           | an orange<br>nose | a yellow scarf | a green coat | blue boots | an orange hat | green gloves |
|-----------|-------------------|----------------|--------------|------------|---------------|--------------|
| Peppa     |                   |                |              |            |               |              |
| George    |                   |                |              |            |               |              |
| Mummy Pig |                   |                |              |            |               |              |
| Daddy Pig |                   |                |              |            |               |              |
| Snowman   |                   |                |              |            |               |              |