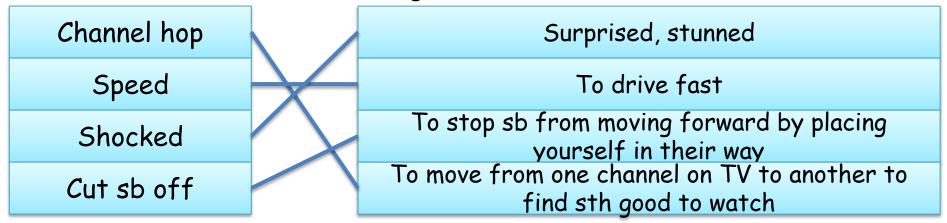

#### Learn new words.

| переключать<br>каналы     | портативная камера                | голос за кадром              |  |
|---------------------------|-----------------------------------|------------------------------|--|
| реалистичный              | сосредоточиться                   | подозреваемый                |  |
| документальный<br>фильм   | дородно-транспортное<br>нарушение | пешеход                      |  |
| реалити-шоу               | броское название                  | раненый                      |  |
| показывать (на<br>экране) | рассказчик                        | разворот                     |  |
| отснятый<br>видеоматериал | тянуть, тащить                    | встречное движение           |  |
| полицейский<br>автомобиль | зритель                           | подрезать к-л (на<br>машине) |  |

Match the words with their meanings.

Match the words with their meanings.

Match the words with their meanings.