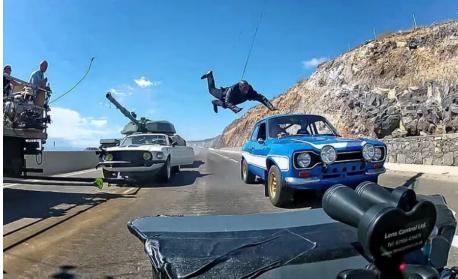

### Listen and read to find out.

| cameras in                                                                                                                                                       | It is part-docum<br>he program<br>The video f | entary and part-<br>me features r<br>ootage is from c | see the suspect<br>ameras in police                                                                             | lice cars,                         | orbike very fast<br>true | through<br>he road.<br>'', there |
|------------------------------------------------------------------------------------------------------------------------------------------------------------------|-----------------------------------------------|-------------------------------------------------------|-----------------------------------------------------------------------------------------------------------------|------------------------------------|--------------------------|----------------------------------|
| crime and I 3.<br>title and th                                                                                                                                   |                                               | d sometimes fror<br>ws road crime and                 |                                                                                                                 |                                    |                          | people<br>traffic<br>toming      |
| something 4. T                                                                                                                                                   |                                               | doesn't injur                                         | 100 BOOK 100 |                                    | true nei                 | s on the<br>? There              |
|                                                                                                                                                                  |                                               | goes under a<br>over the level cro<br>the end of the  | ssing to cut l                                                                                                  | him off at                         |                          | missed<br>tunnel.                |
| The officers on the ground are speeding over the level crossing to cut him off at the end of the tunnel. This is so exciting! Yes! It's all over. They got him!" |                                               |                                                       |                                                                                                                 |                                    |                          |                                  |
|                                                                                                                                                                  |                                               |                                                       | So next time                                                                                                    | you're channel<br>episode – you'll |                          |                                  |