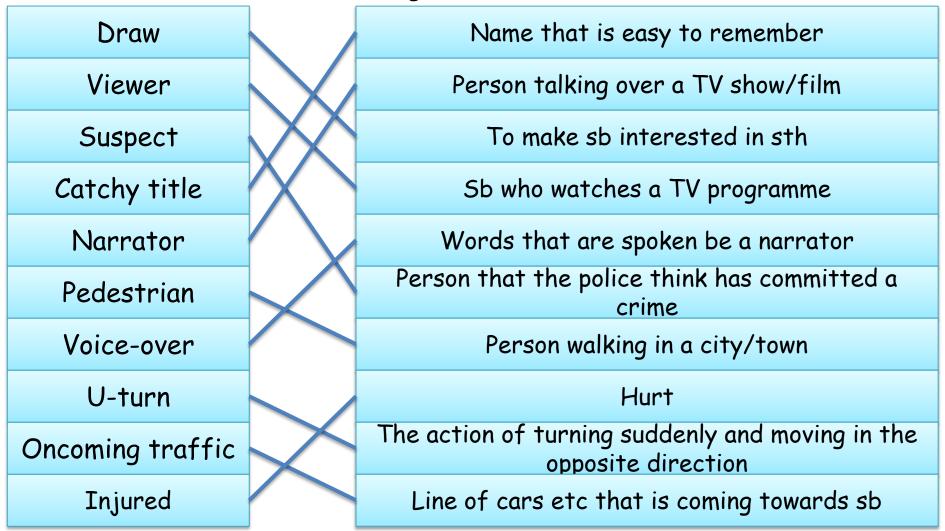

#### Learn new words.

| переключать<br>каналы     | портативная камера                | голос за кадром              |  |
|---------------------------|-----------------------------------|------------------------------|--|
| реалистичный              | сосредоточиться                   | подозреваемый                |  |
| документальный<br>фильм   | дородно-транспортное<br>нарушение | пешеход                      |  |
| реалити-шоу               | броское название                  | раненый                      |  |
| показывать (на<br>экране) | рассказчик                        | разворот                     |  |
| отснятый<br>видеоматериал | тянуть, тащить                    | встречное движение           |  |
| полицейский<br>автомобиль | зритель                           | подрезать к-л (на<br>машине) |  |

Match the words with their meanings.

Match the words with their meanings.

Match the words with their meanings.