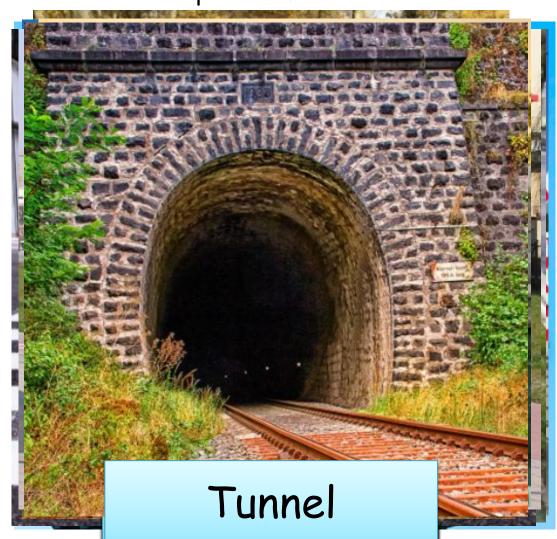

#### Read the words. Match the words to the pictures.

Match the words to the items in the pictures. Listen and check.

Traffic lights Which of these are there in your local area?

In my local area there are traffic lights, but there isn't a zebra crossing.

Cycle lane

Bus stop

Pavement

Road sign

### Listen and read to find out.

| cameras in                                                                                                                                                       | It is part-docum<br>he program<br>The video f | entary and part-<br>me features r<br>ootage is from c | see the suspect<br>ameras in police                                                                             | lice cars,                         | orbike very fast<br>true | through<br>he road.<br>'', there |
|------------------------------------------------------------------------------------------------------------------------------------------------------------------|-----------------------------------------------|-------------------------------------------------------|-----------------------------------------------------------------------------------------------------------------|------------------------------------|--------------------------|----------------------------------|
| crime and I 3.<br>title and th                                                                                                                                   |                                               | d sometimes fror<br>ws road crime and                 |                                                                                                                 |                                    |                          | people<br>traffic<br>toming      |
| something 4. T                                                                                                                                                   |                                               | doesn't injur                                         | 100 BOOK 100 |                                    | true nei                 | s on the<br>? There              |
|                                                                                                                                                                  |                                               | goes under a<br>over the level cro<br>the end of the  | ssing to cut l                                                                                                  | him off at                         |                          | missed<br>tunnel.                |
| The officers on the ground are speeding over the level crossing to cut him off at the end of the tunnel. This is so exciting! Yes! It's all over. They got him!" |                                               |                                                       |                                                                                                                 |                                    |                          |                                  |
|                                                                                                                                                                  |                                               |                                                       | So next time                                                                                                    | you're channel<br>episode – you'll |                          |                                  |