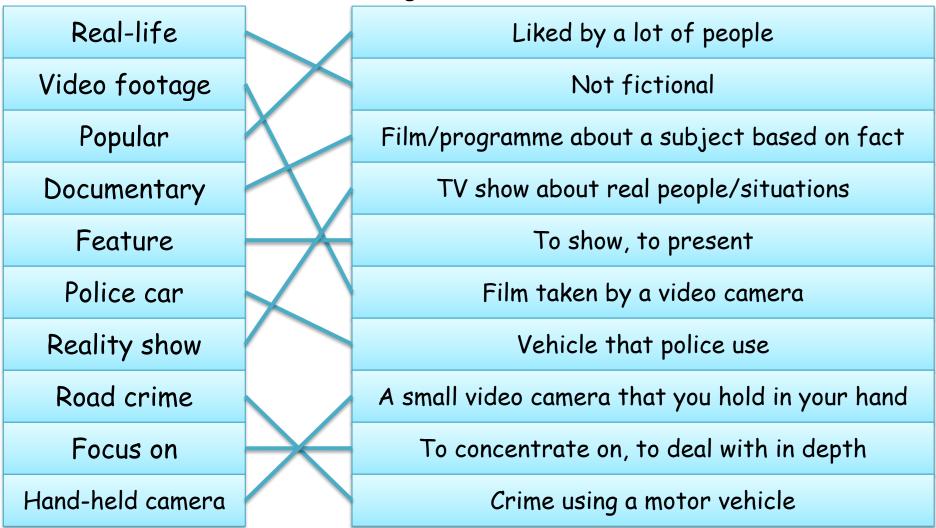

#### Learn new words.

| переключать<br>каналы     | портативная камера                | голос за кадром              |  |
|---------------------------|-----------------------------------|------------------------------|--|
| реалистичный              | сосредоточиться                   | подозреваемый                |  |
| документальный<br>фильм   | дородно-транспортное<br>нарушение | пешеход                      |  |
| реалити-шоу               | броское название                  | раненый                      |  |
| показывать (на<br>экране) | рассказчик                        | разворот                     |  |
| отснятый<br>видеоматериал | тянуть, тащить                    | встречное движение           |  |
| полицейский<br>автомобиль | зритель                           | подрезать к-л (на<br>машине) |  |

Match the words with their meanings.

Match the words with their meanings.

Match the words with their meanings.