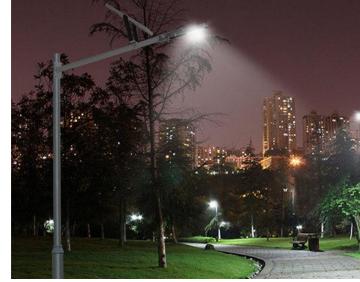

## LED Pole Lights Smart Technology for Your City

LED Pole Lights are used to illuminate outdoors like streets, parking lots, building entrance, gardens, and hotel walkways too.

It's important to have good illumination in outdoor areas, whether it's for a company or a business establishment. It also conveys the message that the establishment is open to the public and that visitors are welcome.