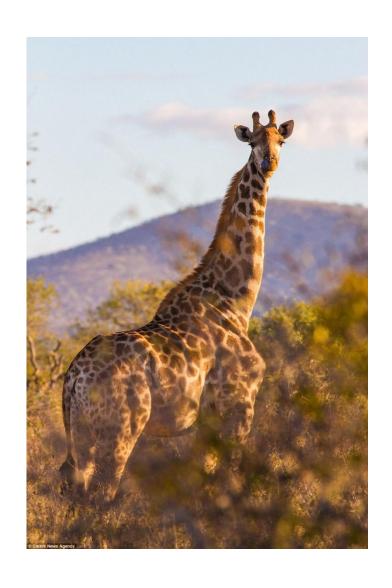

**PARROT** 

MONKEY

**GIRAFFE** 

RHINO

THIS ANIMAL IS BROWN AND YELLOW. IT HAS GOT FOUR LEGS AND A LONG NECK. IT HASN'T GOT FINGERS.

IT CAN WALK BUT IT CAN'T JUMP.

LION

**FLAMINGO** 