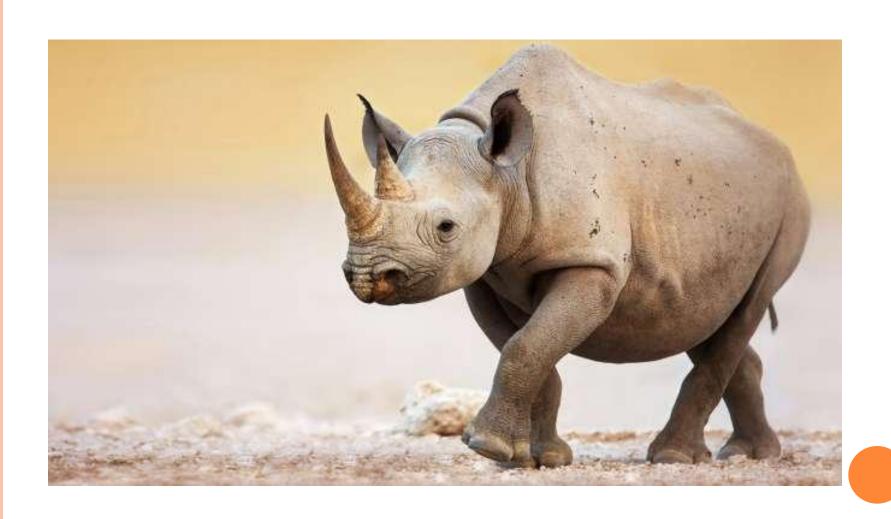

# THIS ANIMAL IS ORANGE AND BLACK. IT HAS GOT SHARP TEETH AND BIG CLAWS. IT CAN SWIM AND IT CAN RUN VERY FAST.

LION

**HIPPO** 

**GIRAFFE** 

**TIGER** 

THIS ANIMAL IS BIG AND GREY. IT HAS GOT HORNS BUT IT HASN'T GOT A TRUNK. IT HAS GOT FOUR LEGS.
IT CAN SWIM AND RUN.

**RHINO** 

**ELEPHANT** 

**HIPPO** 

**ZEBRA** 

THIS ANIMAL IS BROWNISH. HE HAS GOT FOUR LEGS, CLAWS AND A MANE. IT HASN'T GOT WINGS.
IT CAN RUN BUT IT CAN'T FLY.

**ZEBRA** 

LION

**TIGER** 