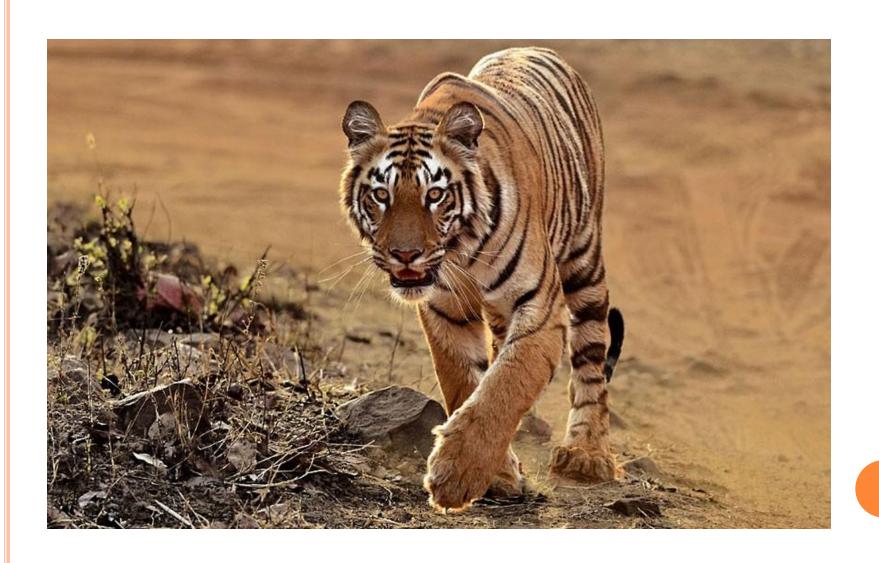

# THIS ANIMAL IS ORANGE AND BLACK. IT HAS GOT SHARP TEETH AND BIG CLAWS. IT CAN SWIM AND IT CAN RUN VERY FAST.

LION

**HIPPO** 

**GIRAFFE** 

**TIGER** 

THIS ANIMAL IS BIG AND GREY. IT HAS GOT HORNS BUT IT HASN'T GOT A TRUNK. IT HAS GOT FOUR LEGS.
IT CAN SWIM AND RUN.