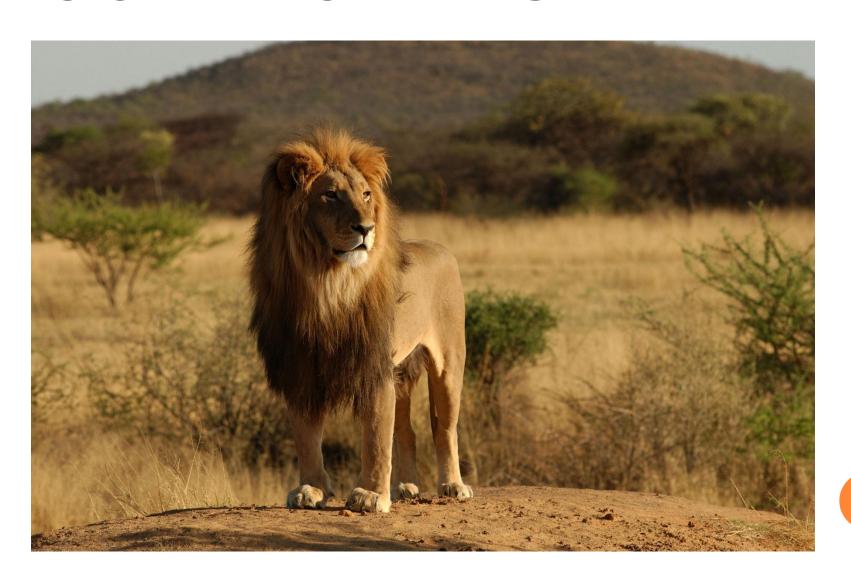

**RHINO** 

**ELEPHANT** 

**HIPPO** 

**ZEBRA** 

THIS ANIMAL IS BROWNISH. HE HAS GOT FOUR LEGS, CLAWS AND A MANE. IT HASN'T GOT WINGS.
IT CAN RUN BUT IT CAN'T FLY.

**ZEBRA** 

LION

**TIGER** 