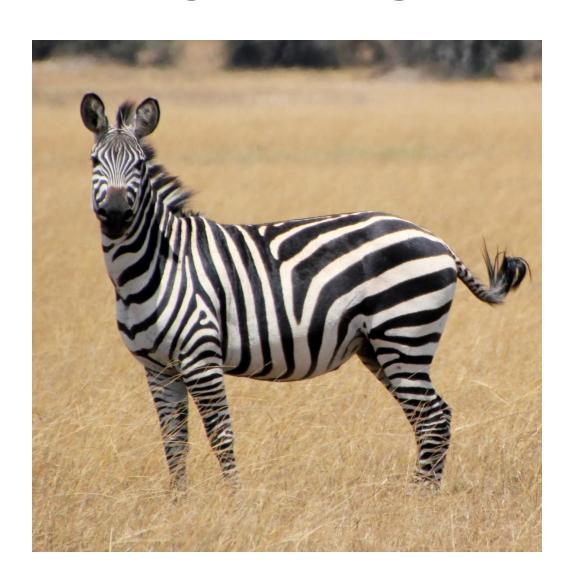

THIS ANIMAL IS BLACK AND WHITE. IT HAS GOT TWO EARS, TWO EYES, ONE MOUTH AND FOUR LEGS.

IT CAN RUN BUT IT CAN'T FLY.

**ELEPHANT** 

**ZEBRA** 

LION

**HIPPO** 

THIS ANIMAL IS PINK. IT HAS GOT TWO EYES AND A BEAK. IT HASN'T GOT EARS. IT HAS GOT TWO LEGS.
IT CAN FLY.