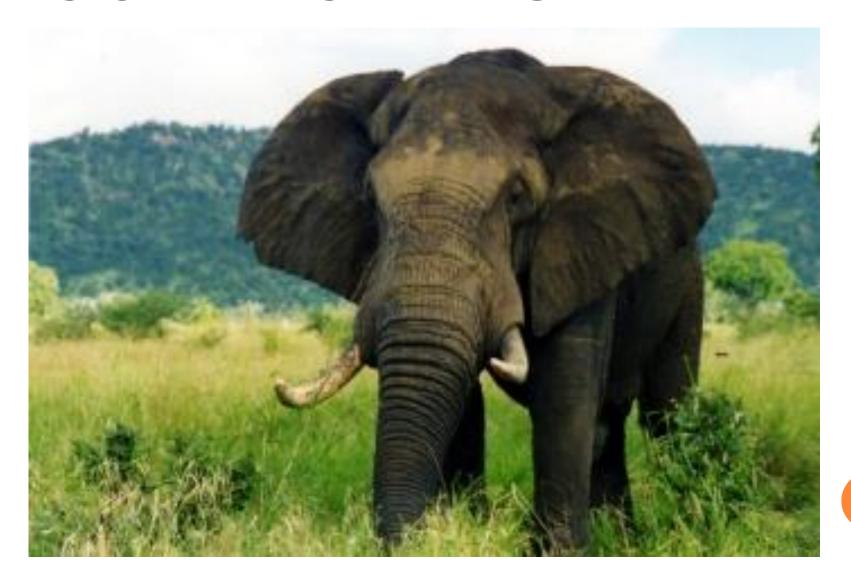

**PARROT** 

LION

THIS ANIMAL IS BIG AND GREY. IT HAS GOT FOUR LEGS, TWO BIG EARS AND A TRUNK. IT CAN SWIM BUT IT CAN'T JUMP.

**TIGER** 

**HIPPO** 

**ELEPHANT** 

**FLAMINGO** 

THIS ANIMAL IS RED, YELLOW AND BLUE. IT HAS GOT A BEAK AND TWO WINGS. IT HASN'T GOT HANDS.
IT CAN FLY BUT IT CAN'T CLIMB TREES.