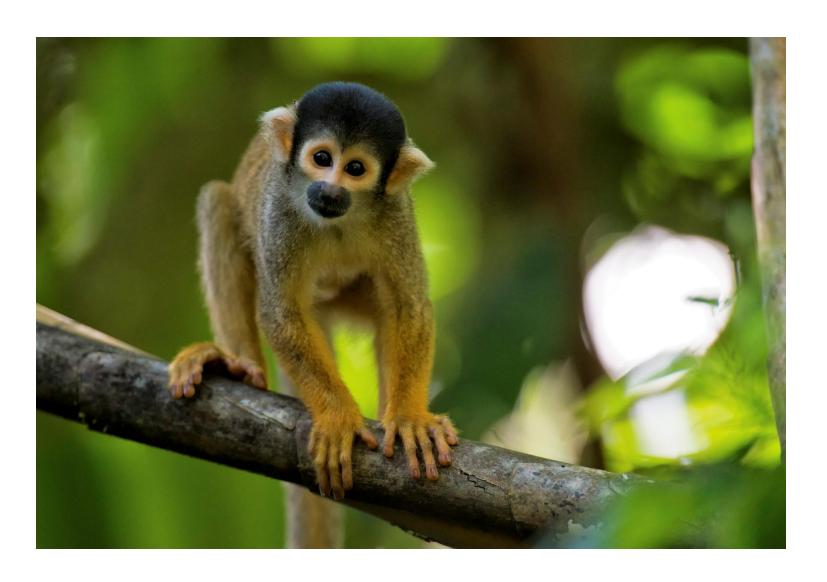

**PARROT** 

**TIGER** 

**GIRAFFE** 

**FLAMINGO** 

THIS ANIMAL IS GENERALLY BROWN. IT HAS GOT TWO ARMS, TWO LEGS AND A LONG TAIL. IT ALSO HAS GOT TWO HANDS.
IT CAN JUMP AND IT CAN CLIMB TREES.

MONKEY

**RHINO** 