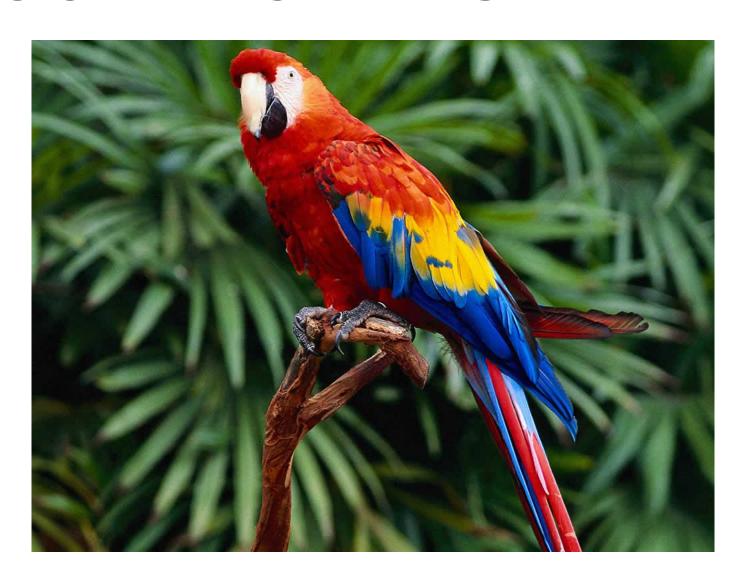

**PARROT** 

LION

THIS ANIMAL IS BIG AND GREY. IT HAS GOT FOUR LEGS, TWO BIG EARS AND A TRUNK. IT CAN SWIM BUT IT CAN'T JUMP.

**TIGER** 

**HIPPO** 

**ELEPHANT** 

**FLAMINGO** 

THIS ANIMAL IS RED, YELLOW AND BLUE. IT HAS GOT A BEAK AND TWO WINGS. IT HASN'T GOT HANDS.
IT CAN FLY BUT IT CAN'T CLIMB TREES.