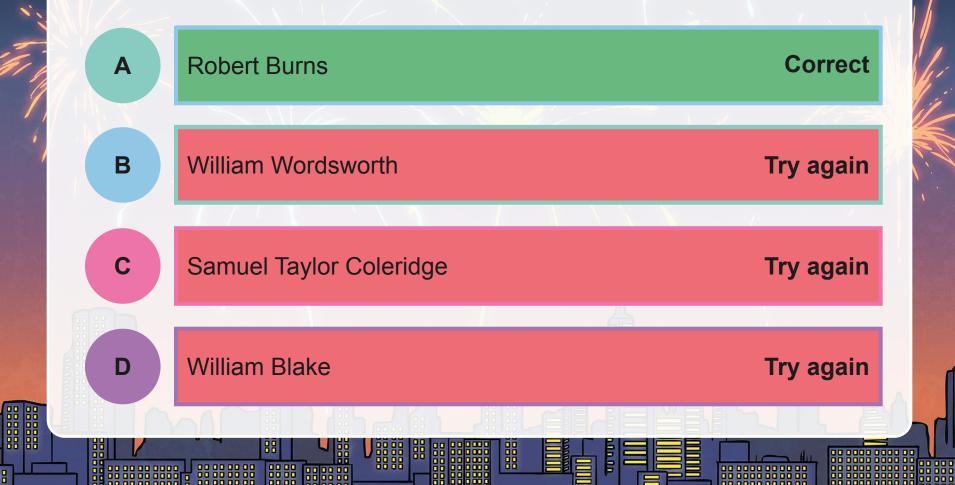

# New Year's Eve Quiz

Innan 88 wink twink Cuality St Appro 

Who wrote the famous New Year song 'Auld Lang Syne'?

Who was the first person to declare January 1<sup>st</sup> as a national holiday?

8

What year did the tradition of dropping the ball in Times Square in New York start?