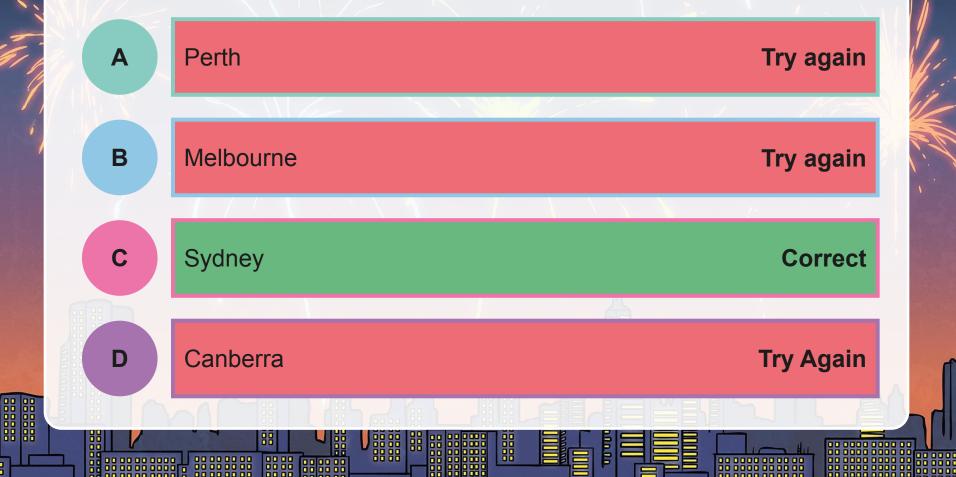

One of the largest New Year celebrations is held in which Australian city?

On what calendar is the Chinese New Year based?