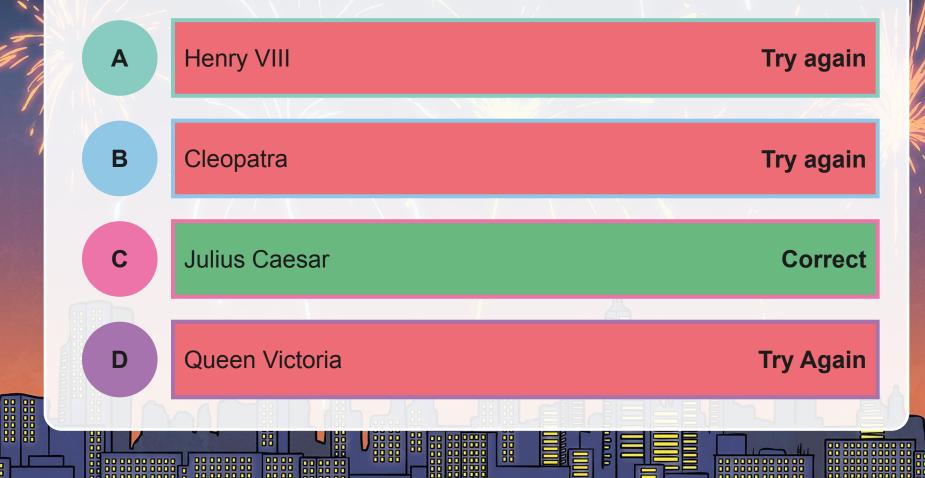

# New Year's Eve Quiz

Innan 88 wink twink Cuality St Appro 

Who wrote the famous New Year song 'Auld Lang Syne'?

Who was the first person to declare January 1<sup>st</sup> as a national holiday?

8

What year did the tradition of dropping the ball in Times Square in New York start?