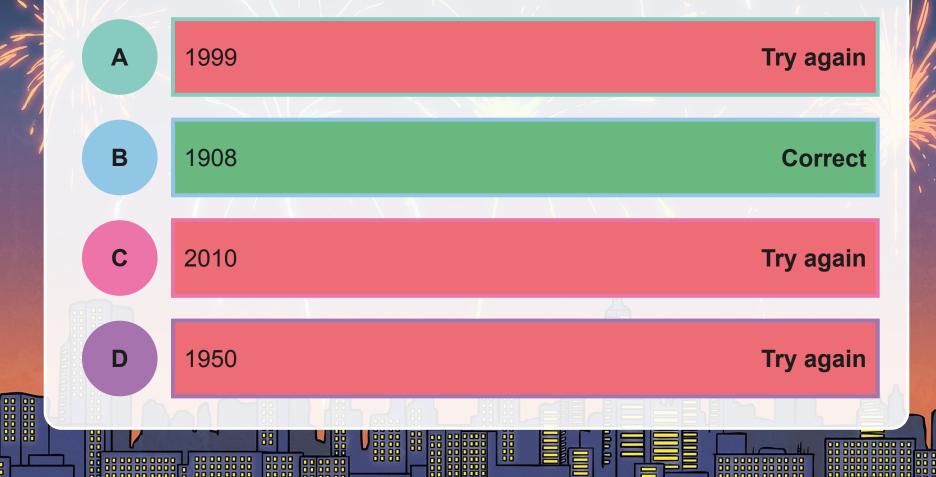

# New Year's Eve Quiz

Innan 88 wink twink Cuality St Appro 

Who wrote the famous New Year song 'Auld Lang Syne'?

Who was the first person to declare January 1<sup>st</sup> as a national holiday?

8

What year did the tradition of dropping the ball in Times Square in New York start?