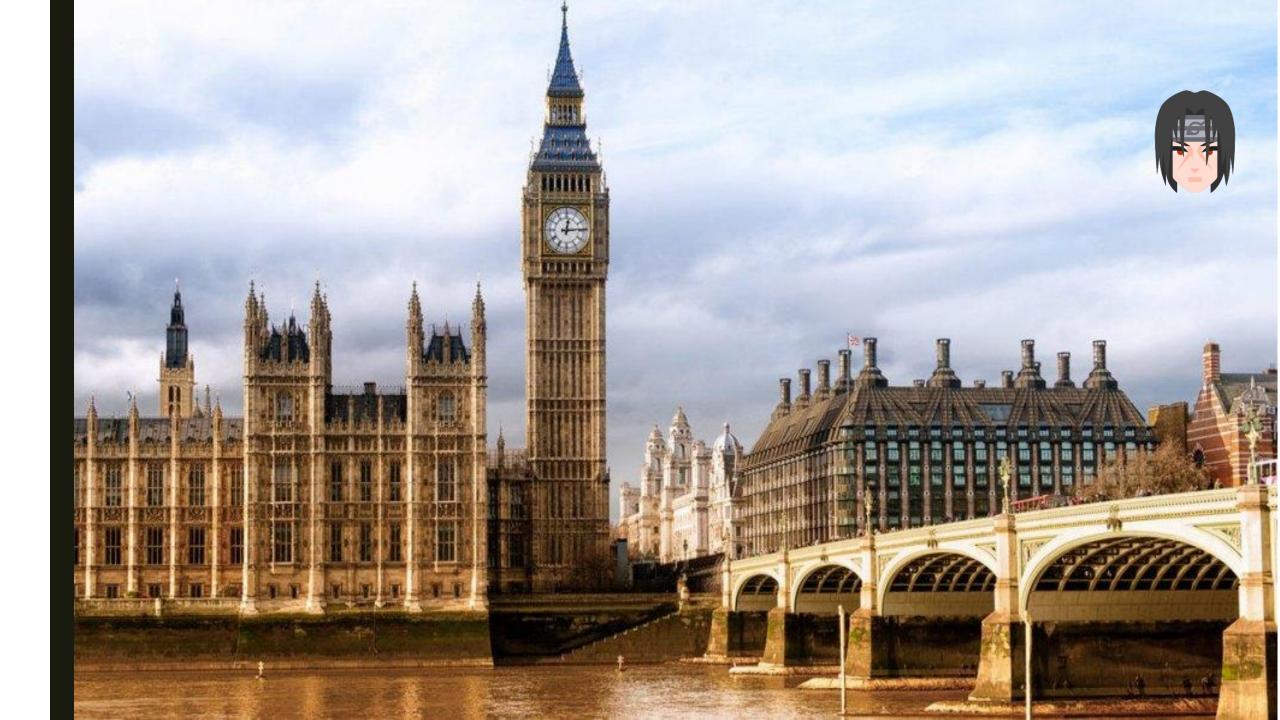

#### Westminster

Westminster is the aristocratic official part of London. There are <u>Buckingham Palace</u> where the Queen lives and the <u>Houses of Parliament</u> along the north bank of the Thames. The clock tower of the Houses of Parliament is famous for its big hour bell known as «<u>Big Ben</u>». <u>Westminster Abbey</u> is the place where the coronation of nearly all kings and queens has taken place. Many of them are buried here as well as some other famous people of the country.