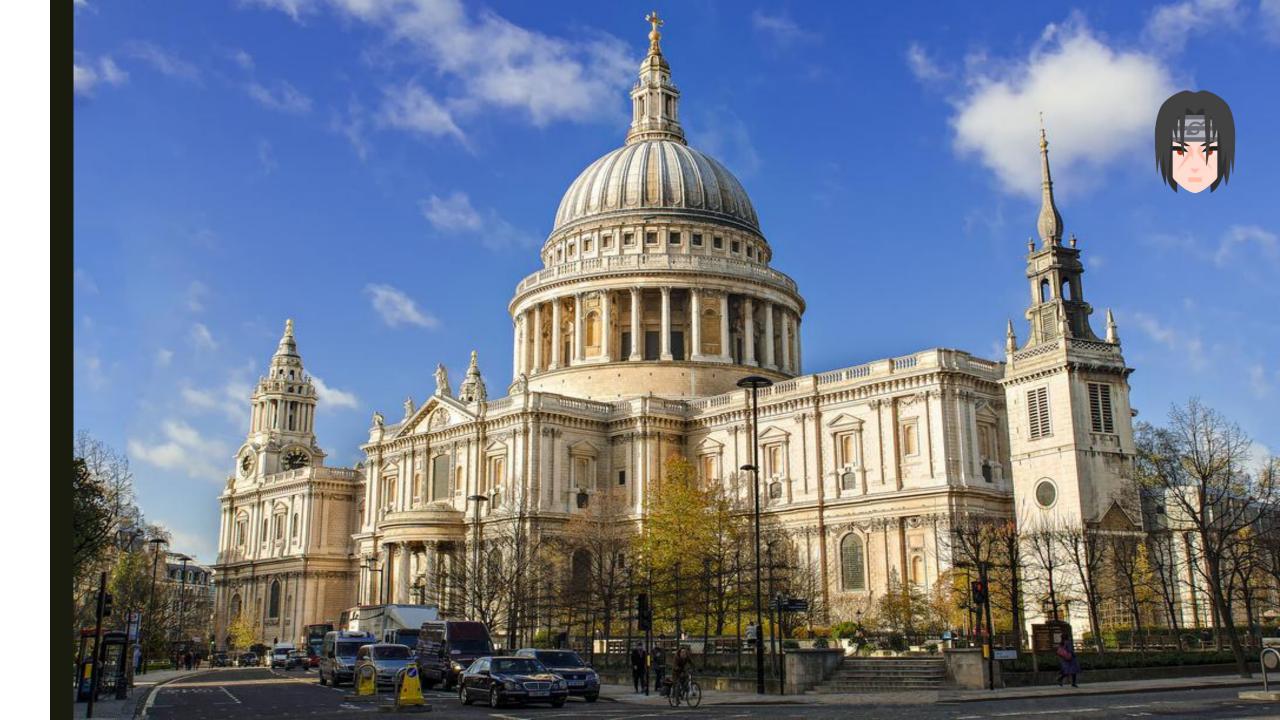

## City

The City is the oldest part of London, it s financial and business center. Numerous banks, offices and firms are concentrated here. Few people live in the City but over a million come to work here. There are two places of interest in the City: <u>St. Paul's Cathedral</u> and the <u>Tower of London</u>. St. Paul's Cathedral was built in the 17th century by the architect Christopher Wren. The Tower of London was built in the 15th century. It was used as a fortress, a palace and a prison. Now it's a museum.