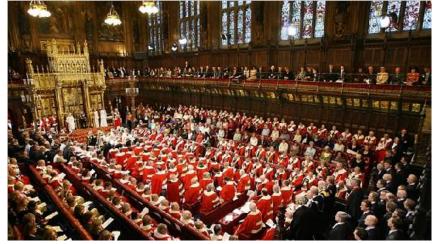

## THE TEXT

The UK is a constitutional monarchy. In law, **Head of the State** is Queen. In practice, the country is ruled the elected government with the Prime Minister at the head. The **British Parliament** consist of two chambers: the House of Lords and the House of Commons. The official language the United Kingdom is English.