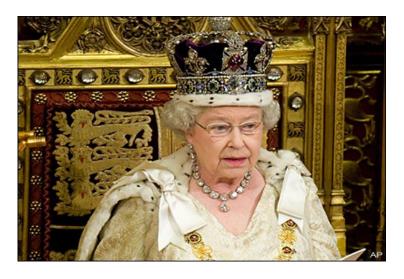

## THE TEXT

The UK is a constitutional monarchy. In law, **Head of the State** is Queen. In practice, the country is ruled the elected government with the Prime Minister at the head. The **British Parliament** consist of two chambers: the House of Lords and the House of Commons. The official language the United Kingdom is English.