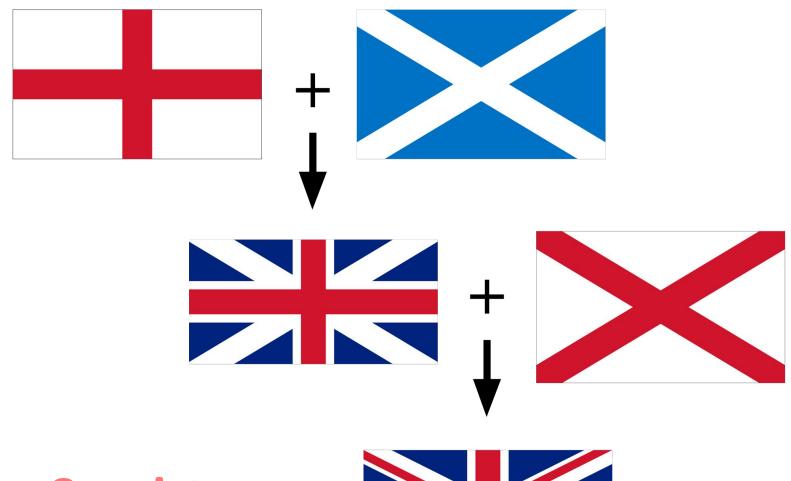

## THE TEXT

The UK is a constitutional monarchy. In law, **Head of the State** is Queen. In practice, the country is ruled the elected government with the Prime Minister at the head. The **British Parliament** consist of two chambers: the House of Lords and the House of Commons. The official language the United Kingdom is English.