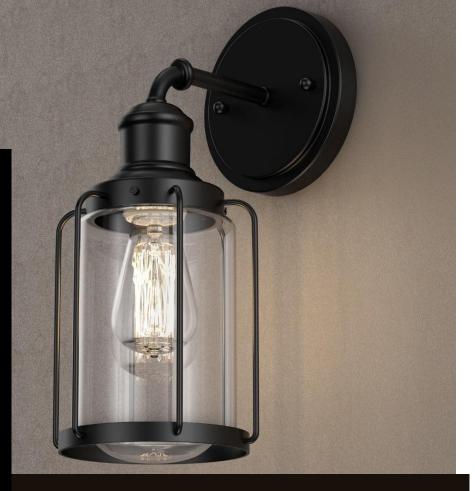

**Bathroom Vanity Lighting Fixtures** 

Supreme Designs for Your Bathroom Space

Perfect finishing touch to a well-designed space, be it a bathroom or bedroom...

There are multiple designs available to choose from. Many of them have a brass finish to give a designer look with robust strength.

- The fixture is scratch-resistant and requires a light bulb with an E 26 base.
- The fixtures are available in frosted, clear, and dimmable form.
- Wattage range available 8W, 20W, 25W, 30W, and 35W.
- These fixtures are easy to install and no harmful chemical is present inside them.
- The brightness available is 1100 Lumens to 1750 Lumens.