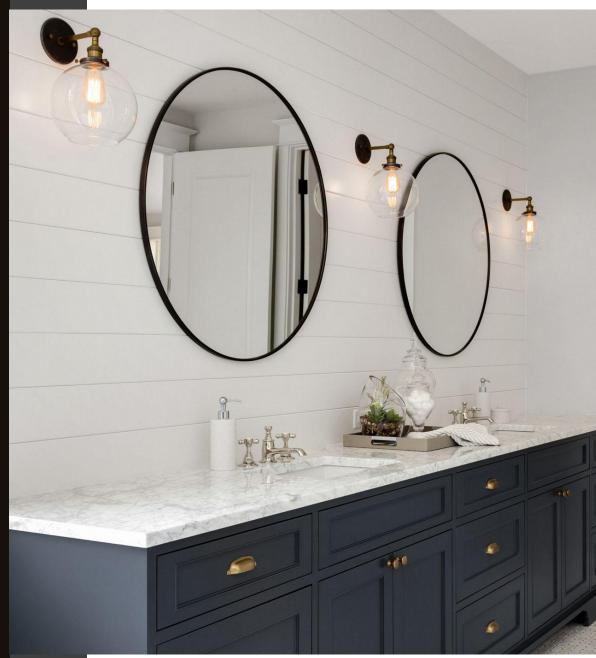

**Bathroom Vanity Lighting Fixtures** 

Supreme Designs for Your Bathroom Space

Perfect finishing touch to a well-designed space, be it a bathroom or bedroom...

There are multiple designs available to choose from. Many of them have a brass finish to give a designer look with robust strength.

- The fixture is scratch-resistant and requires a light bulb with an E 26 base.
- The fixtures are available in frosted, clear, and dimmable form.
- Wattage range available 8W, 20W, 25W, 30W, and 35W.
- These fixtures are easy to install and no harmful chemical is present inside them.
- The brightness available is 1100 Lumens to 1750 Lumens.