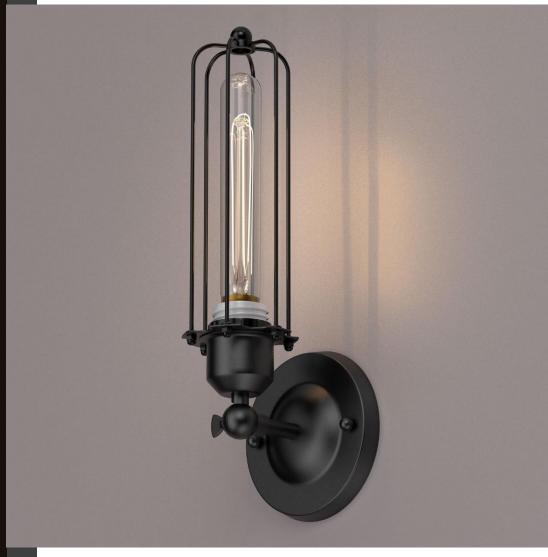

**Bathroom Vanity Lighting Fixtures** 

Supreme Designs for Your Bathroom Space

Perfect finishing touch to a well-designed space, be it a bathroom or bedroom...

There are multiple designs available to choose from. Many of them have a brass finish to give a designer look with robust strength.

- The fixture is scratch-resistant and requires a light bulb with an E 26 base.
- The fixtures are available in frosted, clear, and dimmable form.
- Wattage range available 8W, 20W, 25W, 30W, and 35W.
- These fixtures are easy to install and no harmful chemical is present inside them.
- The brightness available is 1100 Lumens to 1750 Lumens.