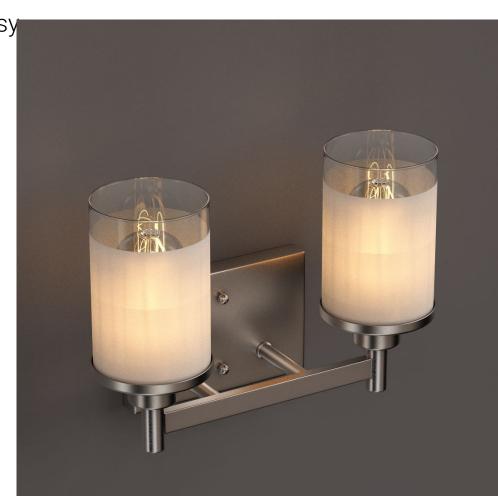

**Bathroom Vanity Lighting Fixtures** 

Supreme Designs for Your Bathroom Space

Perfect finishing touch to a well-designed space, be it a bathroom or bedroom...

There are multiple designs available to choose from. Many of them have a brass finish to give a designer look with robust strength.

- The fixture is scratch-resistant and requires a light bulb with an E 26 base.
- The fixtures are available in frosted, clear, and dimmable form.
- Wattage range available 8W, 20W, 25W, 30W, and 35W.
- These fixtures are easy to install and no harmful chemical is present inside them.
- The brightness available is 1100 Lumens to 1750 Lumens.