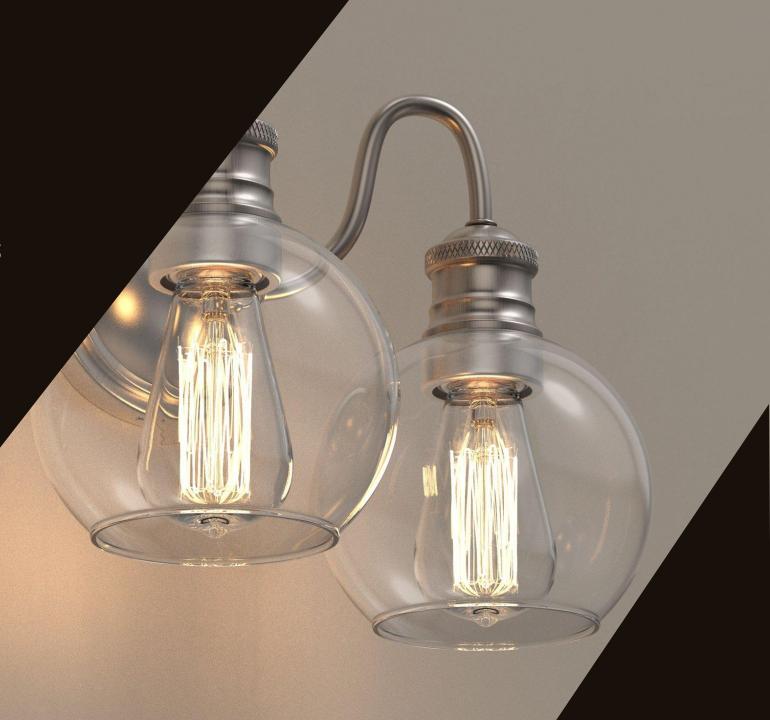

**Bathroom Vanity Lighting Fixtures** 

Supreme Designs for Your Bathroom Space

Perfect finishing touch to a well-designed space, be it a bathroom or bedroom...

There are multiple designs available to choose from. Many of them have a brass finish to give a designer look with robust strength.

- The fixture is scratch-resistant and requires a light bulb with an E 26 base.
- The fixtures are available in frosted, clear, and dimmable form.
- Wattage range available 8W, 20W, 25W, 30W, and 35W.
- These fixtures are easy to install and no harmful chemical is present inside them.
- The brightness available is 1100 Lumens to 1750 Lumens.