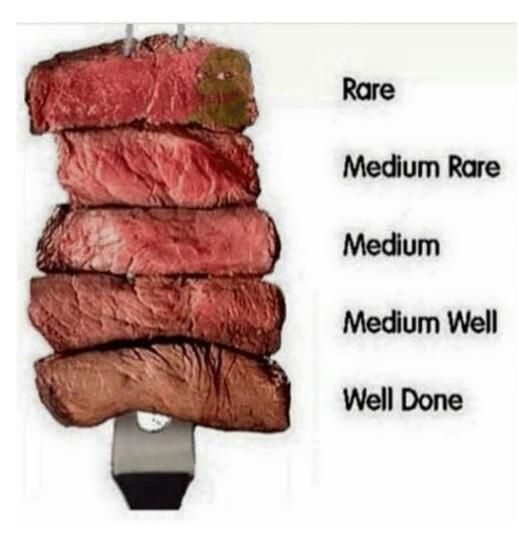

i or Delhi.

## True or False?

- 1 Ketchup was used as a medicine in the 1800s to treat diarrhea, among other things.
- 2 Eating bananas can help to fight bad mood and depression.
- 3 Honey is the only food that will never spoil, it can last 3000 years.
- 4 You can eat raw meat without any harm if you add a lot of black pepper to it.
- 5 London has more Indian restaurants than Mumbai or Delhi.

## FOOD

# NOODLES



## **FRENCH FRIES**



### **HELP YOURSELF!**



# HERE OR TO GO?



#### SPARKLING WATER

#### STILL WATER



## LEAVE A TIP



# **STARTER**





# SIDE DISH MAIN COURSE



/dɪ/

### I HAD DESSERT IN THE SAHARA DESERT

### Have dessert

### In the desert





### /ʃef/ A chef



### /tʃiːf/ A chief



### A cook



### A cooker



### **DRAUGHT BEER**



### /ɪs/ LETTUCE





A guide to ordering steak.