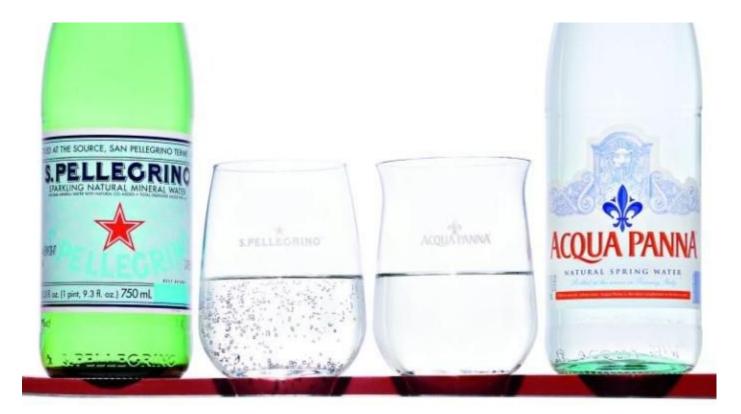

s.
- 2 Eating bananas can help to fight bad mood and depression.
- 3 Honey is the only food that will never spoil, it can last 3000 years.
- 4 You can eat raw meat without any harm if you add a lot of black pepper to it.
- 5 London has more Indian restaurants than Mumbai or Delhi.

## True or False?

- 1 Ketchup was used as a medicine in the 1800s to treat diarrhea, among other things.
- 2 Eating bananas can help to fight bad mood and depression.
- 3 Honey is the only food that will never spoil, it can last 3000 years.
- 4 You can eat raw meat without any harm if you add a lot of black pepper to it.
- 5 London has more Indian restaurants than Mumbai or Delhi.

## FOOD

# NOODLES



## **FRENCH FRIES**



### **HELP YOURSELF!**



# HERE OR TO GO?



#### SPARKLING WATER

#### STILL WATER



## LEAVE A TIP



# **STARTER**





# SIDE DISH MAIN COURSE



/dɪ/

### I HAD DESSERT IN THE SAHARA DESERT

### Have dessert

### In the desert





### /ʃef/ A chef



### /tʃiːf/ A chief



### A cook



### A cooker



### **DRAUGHT BEER**



### /ɪs/ LETTUCE





A guide to ordering steak.