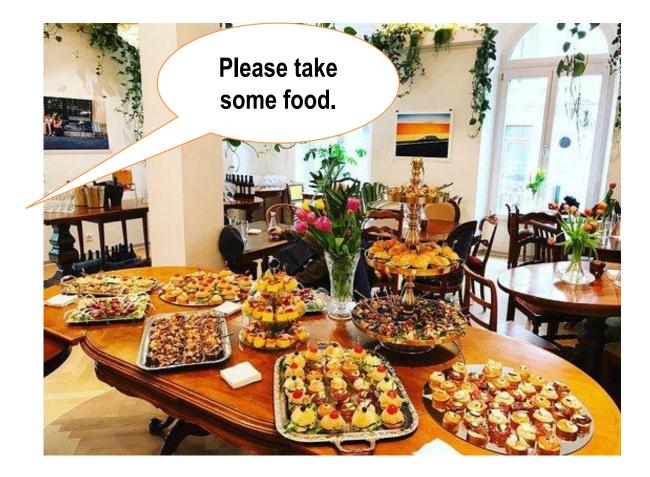

s a medicine in the 1800s to treat diarrhea, among other things.
- 2 Eating bananas can help to fight bad mood and depression.
- 3 Honey is the only food that will never spoil, it can last 3000 years.
- 4 You can eat raw meat without any harm if you add a lot of black pepper to it.
- 5 London has more Indian restaurants than Mumbai or Delhi.

## True or False?

- 1 Ketchup was used as a medicine in the 1800s to treat diarrhea, among other things.
- 2 Eating bananas can help to fight bad mood and depression.
- 3 Honey is the only food that will never spoil, it can last 3000 years.
- 4 You can eat raw meat without any harm if you add a lot of black pepper to it.
- 5 London has more Indian restaurants than Mumbai or Delhi.

## FOOD

# NOODLES



## **FRENCH FRIES**



### **HELP YOURSELF!**



# HERE OR TO GO?



#### SPARKLING WATER

#### STILL WATER



## LEAVE A TIP



# **STARTER**





# SIDE DISH MAIN COURSE



/dɪ/

### I HAD DESSERT IN THE SAHARA DESERT

### Have dessert

### In the desert





### /ʃef/ A chef



### /tʃiːf/ A chief



### A cook



### A cooker



### **DRAUGHT BEER**



### /ɪs/ LETTUCE





A guide to ordering steak.