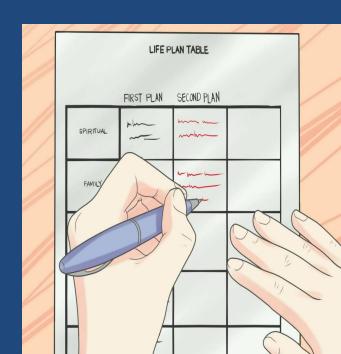

### How to plan life correctly

- 1.to determine the main goal of your life.
- 2-3-4. take a shorter period of time.
- 5. time for rest.
- 6. plan can be adjusted.