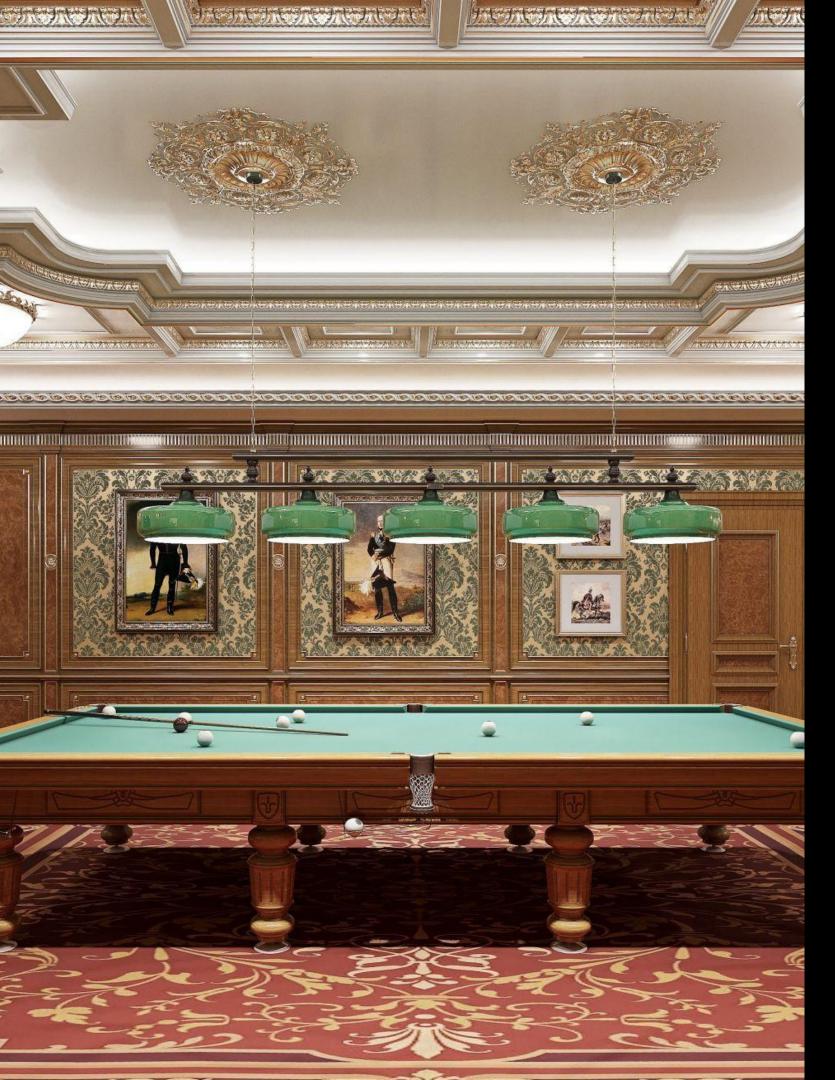

# BILLIARDS

if the weather is bad outside, you can stay in the building and play billiards. It works around the clock, in the presence of a couple of tables at which, and you can play with your friends, or find them for yourself