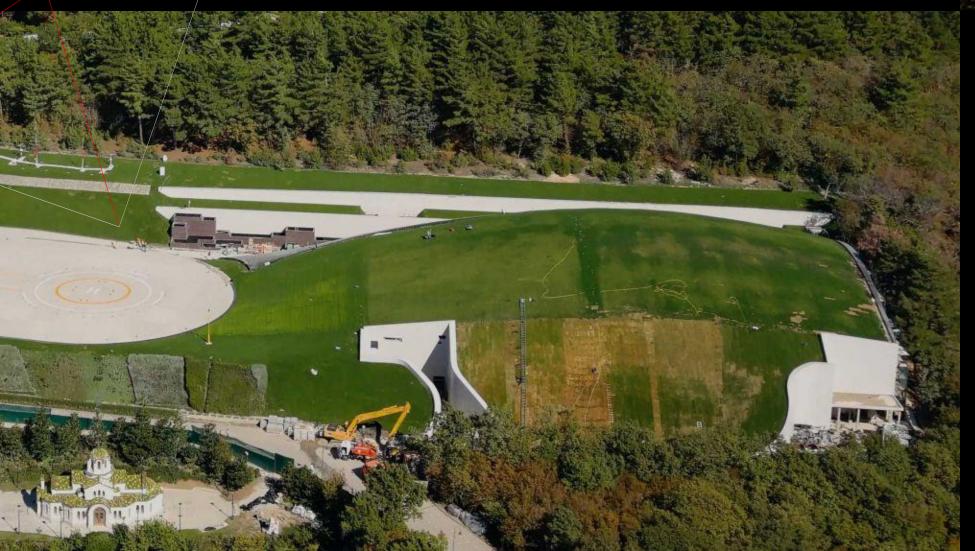

# sports center and ice palace

if you are a sports fan then we have a sports center as well as an ice palace which is located underground in the ice palace you can always skate or play hockey

for nature lovers, we have grape fields
where you can take a walk and see how
the grapes grow. You can also view the
process of its processing