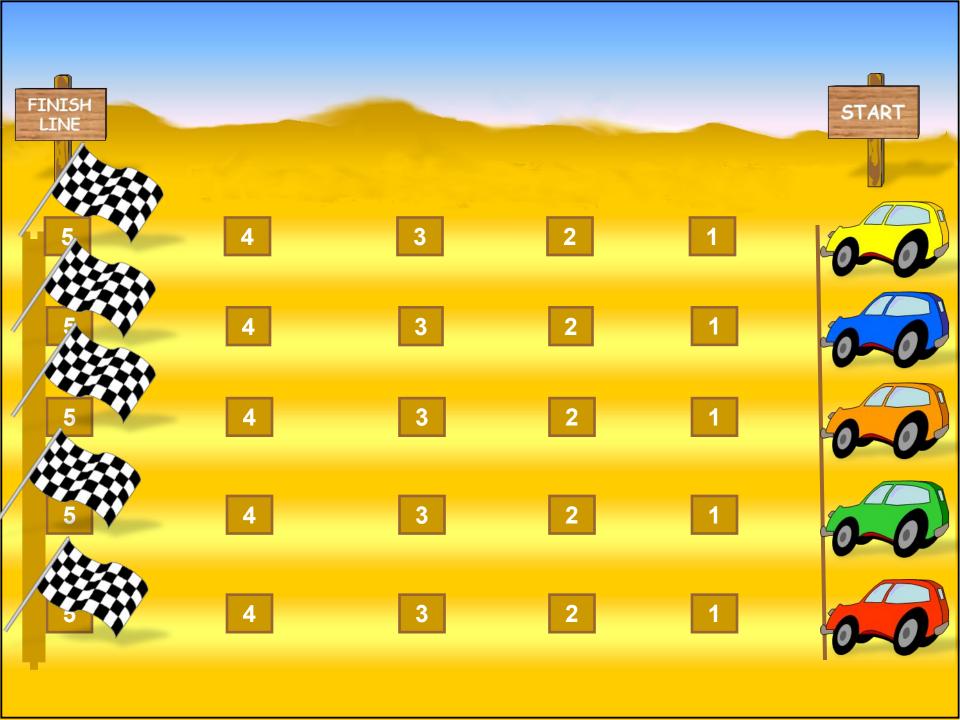

read

What is the past simple form of see?

saw

DIRECTIONS

- > Divide the class into five teams and assign a colour to each team.
- > Set the turns by throwing a dice.
- > Click the number in front of the car to show the question. The team has to answer it within the time limit (8 seconds). Click the question mark to show the correct answer.
- > Click the arrow to go back to the race.
- > If the answer was incorrect, the team loses the turn. If it was correct, click the car to move it forward and repeat the process.