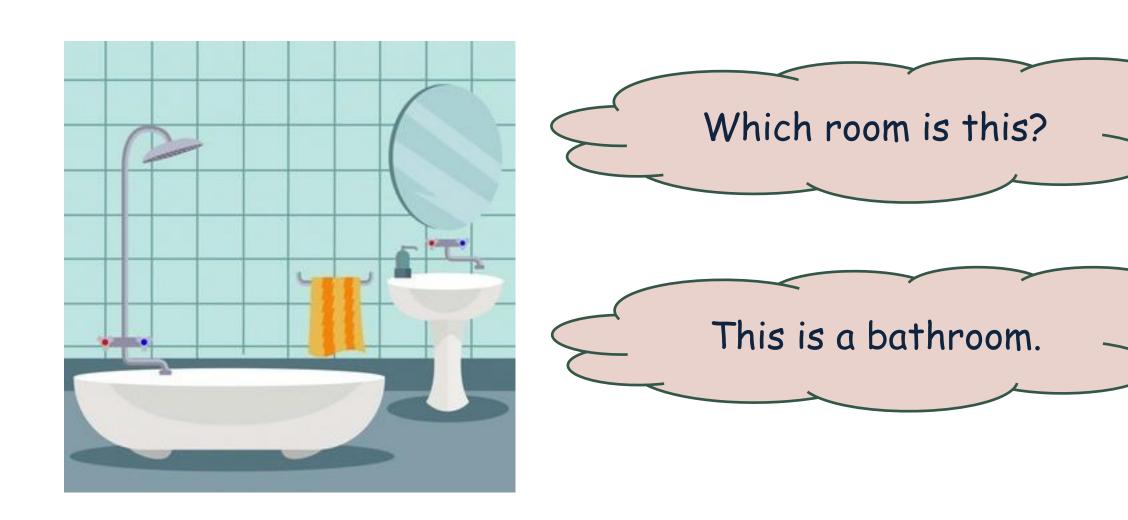

# Welcome to BELS' online English class





# Families and Homes

## Let's watch





# VOCABULAR













## living room









#### bedroom









## kitchen









## bathroom









## dining room







## STRUCTURE





Which room is this?

This is a bedroom.









#### Fill the missing letters



be droom



**b**athroom



Living room



<u>k</u>itchen



#### What is this room?



This is a bathroom. [



This is a dining room.





This is a living room.







#### What is this room?



This is a dining room.



This is a living room.



This is a kitchen.



This is a bedroom.





Where is dad?

He is in the kitchen.

Where is mom?

She is in the living room.





1. Where is grandpa? He is in the....

2. Where is grandma? She is in the....

3. Where is dad? He...

4. Where is mum? She...