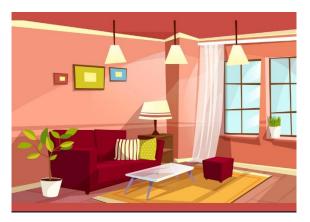

## living room

#### What is this room?

This is a bathroom. [

This is a dining room.

This is a living room.

#### What is this room?

This is a dining room.

This is a living room.

This is a kitchen.

This is a bedroom.

Where is dad?

He is in the kitchen.

Where is mom?

She is in the living room.

1. Where is grandpa? He is in the....

2. Where is grandma? She is in the....

3. Where is dad? He...

4. Where is mum? She...