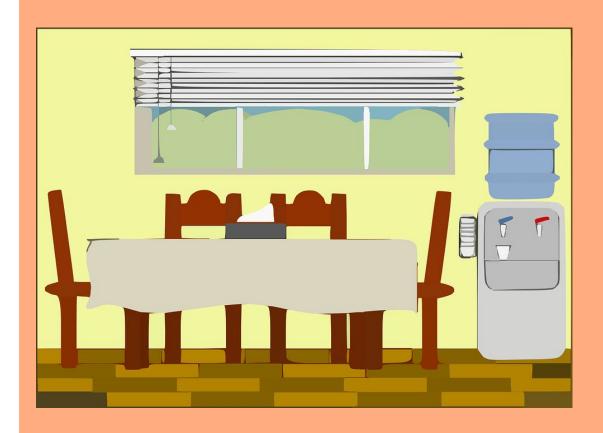

## dining room

#### What is this room?

This is a dining room.

This is a living room.

This is a kitchen.

This is a bedroom.

Where is dad?

He is in the kitchen.

Where is mom?