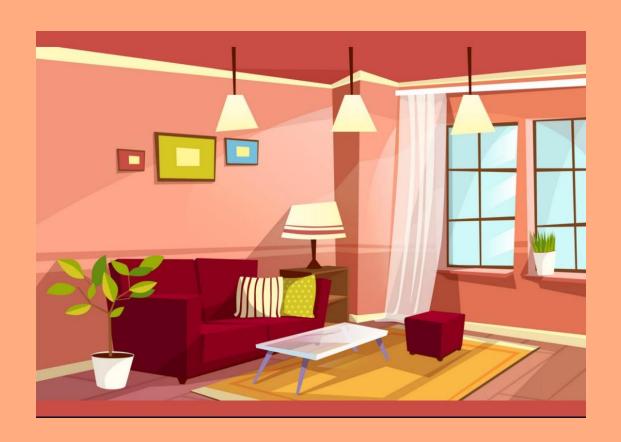

## living room

#### What is this room?

This is a dining room.

This is a living room.

This is a kitchen.

This is a bedroom.

Where is dad?

He is in the kitchen.

Where is mom?

She is in the living room.

1. Where is grandpa? He is in the....

2. Where is grandma? She is in the....

3. Where is dad? He...

4. Where is mum? She...