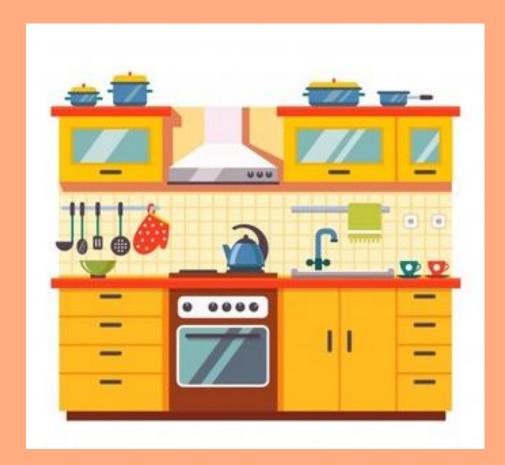

## kitchen

#### Fill the missing letters

be droom

**b**athroom

Living room

<u>k</u>itchen