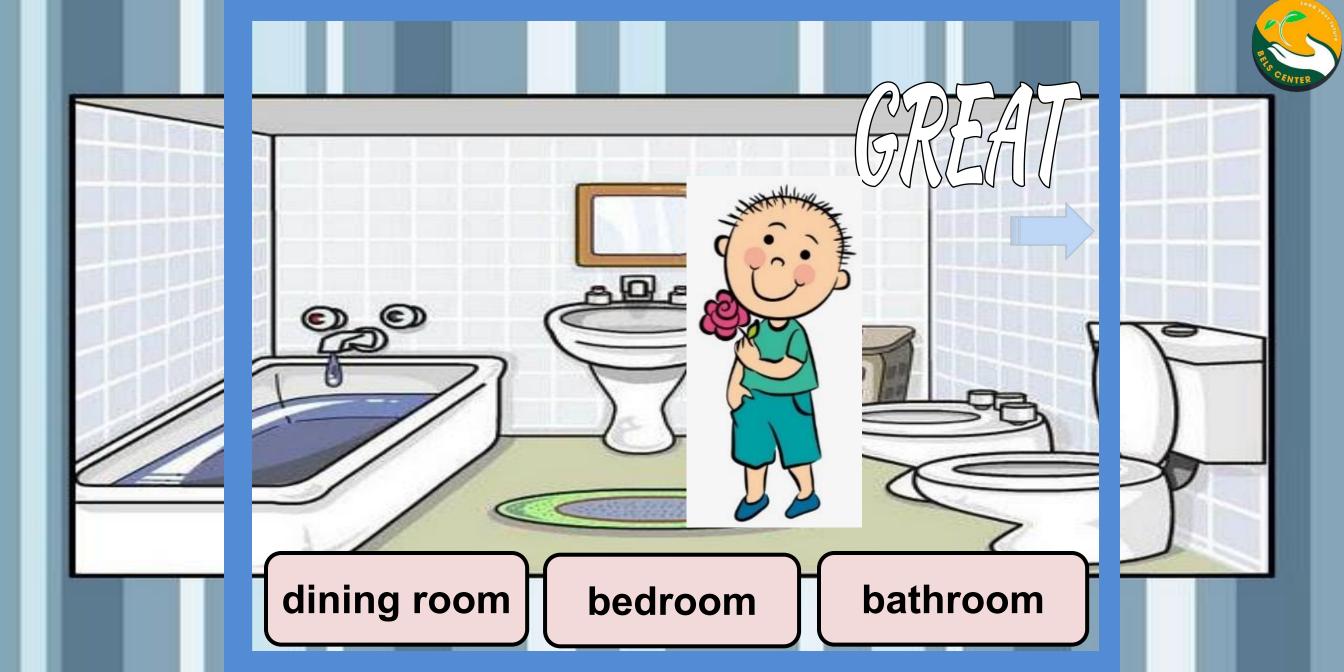

## bathroom

#### What is this room?

This is a bathroom. [

This is a dining room.

This is a living room.