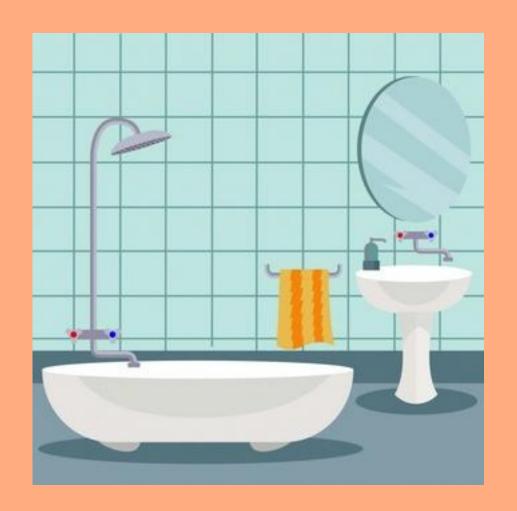

## bathroom

#### What is this room?

This is a bathroom. [

This is a dining room.

This is a living room.