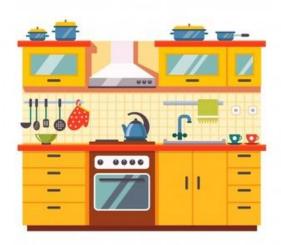

# Welcome to BELS' online English class





# Families and Homes

## Let's watch





# VOCABULAR













## living room









#### bedroom









## kitchen









## bathroom









## dining room







## STRUCTURE





Which room is this?

This is a bedroom.









#### Fill the missing letters



be droom



**b**athroom



Living room



<u>k</u>itchen



#### What is this room?



This is a bathroom. [



This is a dining room.





This is a living room.







#### What is this room?



This is a dining room.



This is a living room.



This is a kitchen.



This is a bedroom.





Where is dad?

He is in the kitchen.

Where is mom?

She is in the living room.





1. Where is grandpa? He is in the....

2. Where is grandma? She is in the....

3. Where is dad? He...

4. Where is mum? She...