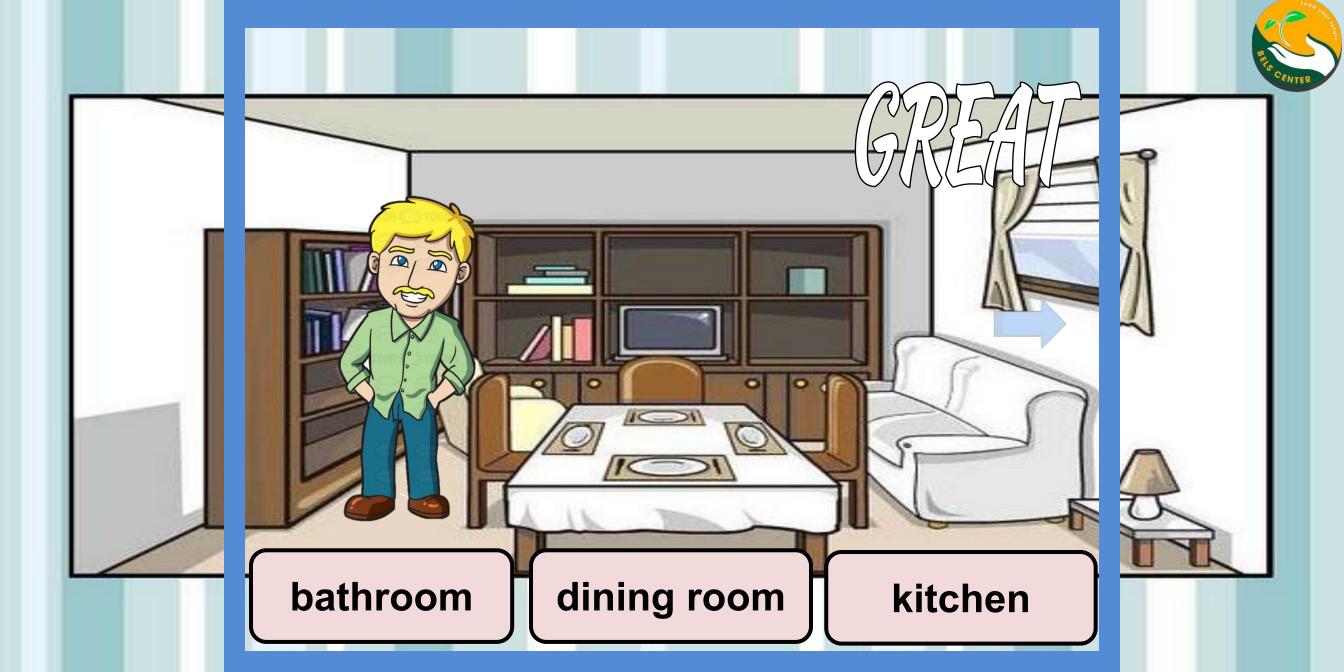

#### What is this room?

This is a bathroom. [

This is a dining room.

This is a living room.

#### What is this room?

This is a dining room.

This is a living room.

This is a kitchen.

This is a bedroom.

Where is dad?

He is in the kitchen.

Where is mom?

She is in the living room.

1. Where is grandpa? He is in the....

2. Where is grandma? She is in the....

3. Where is dad? He...

4. Where is mum? She...