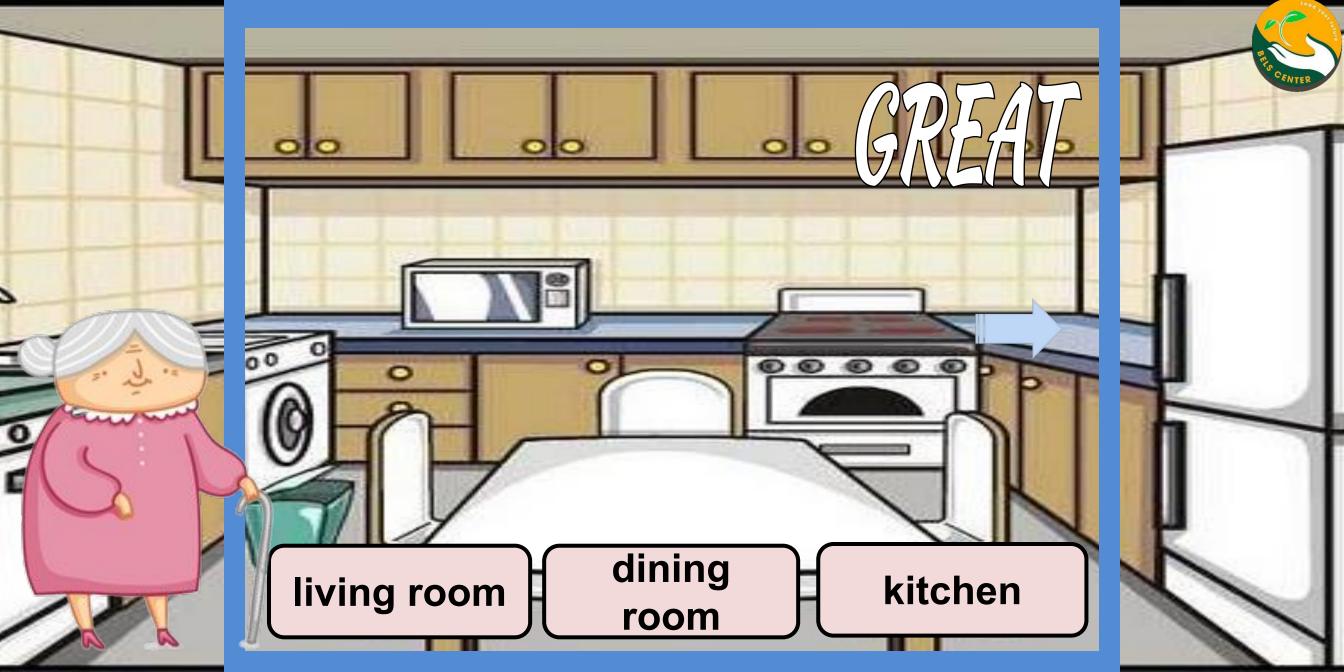

#### What is this room?

This is a dining room.

This is a living room.

This is a kitchen.

This is a bedroom.

Where is dad?

He is in the kitchen.

Where is mom?

She is in the living room.

1. Where is grandpa? He is in the....

2. Where is grandma? She is in the....

3. Where is dad? He...

4. Where is mum? She...