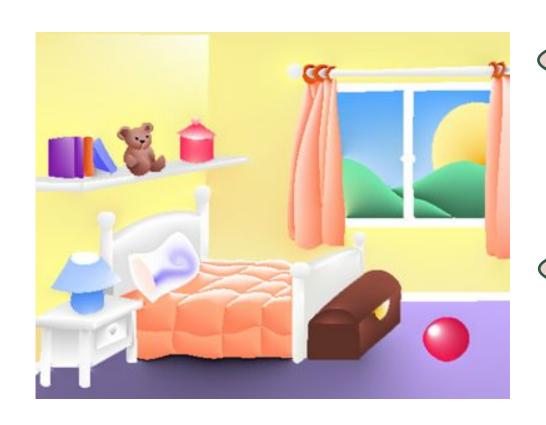

# Welcome to BELS' online English class





# Families and Homes

## Let's watch





# VOCABULAR













## living room









#### bedroom









## kitchen









## bathroom









## dining room







## STRUCTURE





Which room is this?

This is a bedroom.









#### Fill the missing letters



be droom



**b**athroom



Living room



<u>k</u>itchen



#### What is this room?



This is a bathroom. [



This is a dining room.





This is a living room.







#### What is this room?



This is a dining room.



This is a living room.



This is a kitchen.



This is a bedroom.





Where is dad?

He is in the kitchen.

Where is mom?

She is in the living room.





1. Where is grandpa? He is in the....

2. Where is grandma? She is in the....

3. Where is dad? He...

4. Where is mum? She...