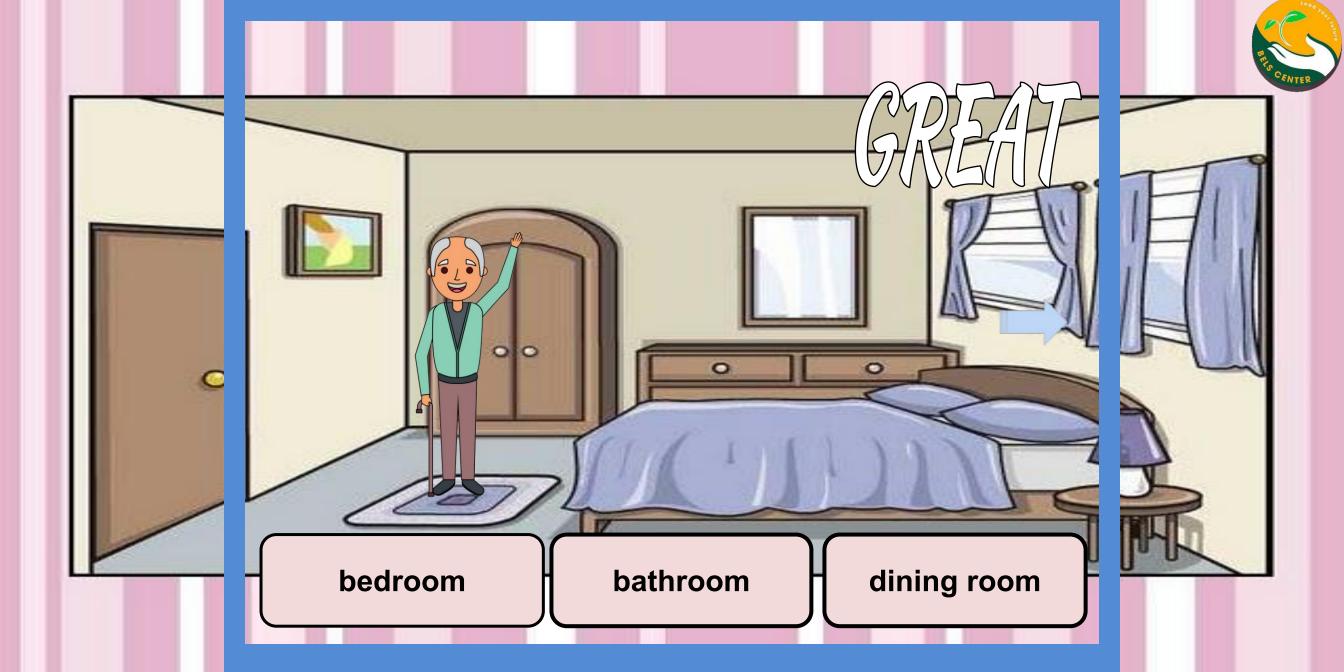

#### What is this room?

This is a bathroom. [

This is a dining room.

This is a living room.

#### What is this room?

This is a dining room.

This is a living room.

This is a kitchen.

This is a bedroom.

Where is dad?

He is in the kitchen.

Where is mom?

She is in the living room.

1. Where is grandpa? He is in the....

2. Where is grandma? She is in the....

3. Where is dad? He...

4. Where is mum? She...