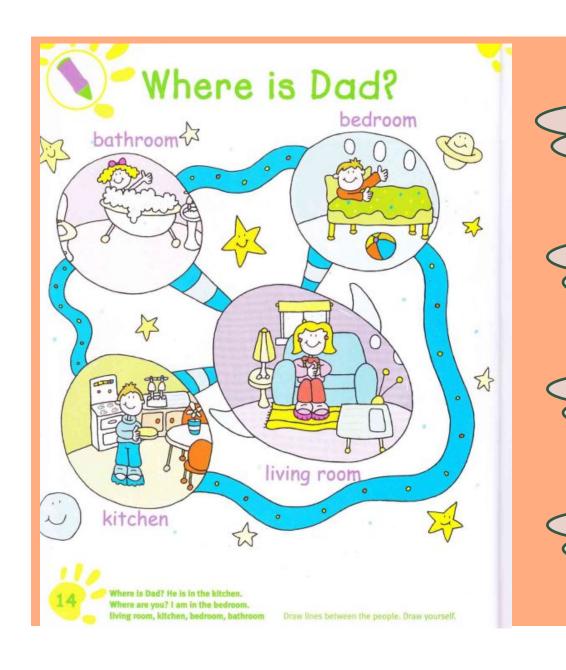

#### What is this room?

This is a dining room.

This is a living room.

This is a kitchen.

This is a bedroom.

Where is dad?

He is in the kitchen.

Where is mom?

She is in the living room.

1. Where is grandpa? He is in the....

2. Where is grandma? She is in the....

3. Where is dad? He...

4. Where is mum? She...