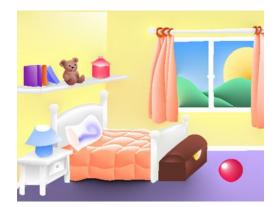

# Welcome to BELS' online English class





# Families and Homes

## Let's watch





# VOCABULAR













## living room









#### bedroom









## kitchen









## bathroom









## dining room







## STRUCTURE





Which room is this?

This is a bedroom.









#### Fill the missing letters



be droom



**b**athroom



Living room



<u>k</u>itchen



#### What is this room?



This is a bathroom. [



This is a dining room.





This is a living room.







#### What is this room?



This is a dining room.



This is a living room.



This is a kitchen.



This is a bedroom.





Where is dad?

He is in the kitchen.

Where is mom?

She is in the living room.





1. Where is grandpa? He is in the....

2. Where is grandma? She is in the....

3. Where is dad? He...

4. Where is mum? She...