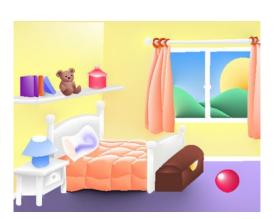

#### bedroom

#### Fill the missing letters

be droom

**b**athroom

Living room

<u>k</u>itchen