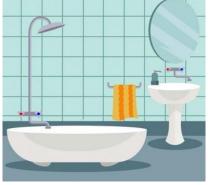

# Welcome to BELS' online English class





# Families and Homes

## Let's watch





# VOCABULAR













## living room









#### bedroom









## kitchen









## bathroom









## dining room







## STRUCTURE





Which room is this?

This is a bedroom.









#### Fill the missing letters



be droom



**b**athroom



Living room



<u>k</u>itchen



#### What is this room?



This is a bathroom. [



This is a dining room.





This is a living room.







#### What is this room?



This is a dining room.



This is a living room.



This is a kitchen.



This is a bedroom.





Where is dad?

He is in the kitchen.

Where is mom?

She is in the living room.





1. Where is grandpa? He is in the....

2. Where is grandma? She is in the....

3. Where is dad? He...

4. Where is mum? She...