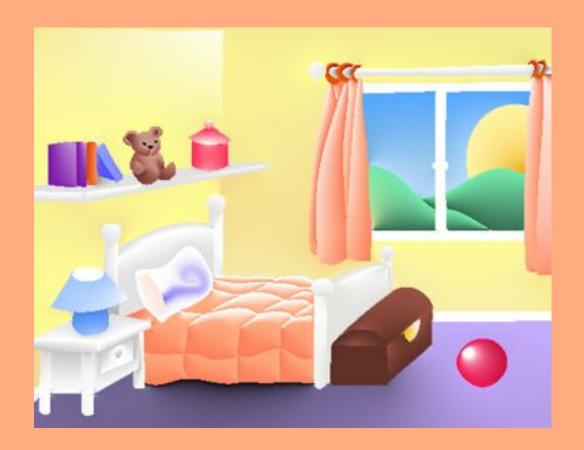

#### bedroom

#### Fill the missing letters

be droom

**b**athroom

Living room

<u>k</u>itchen