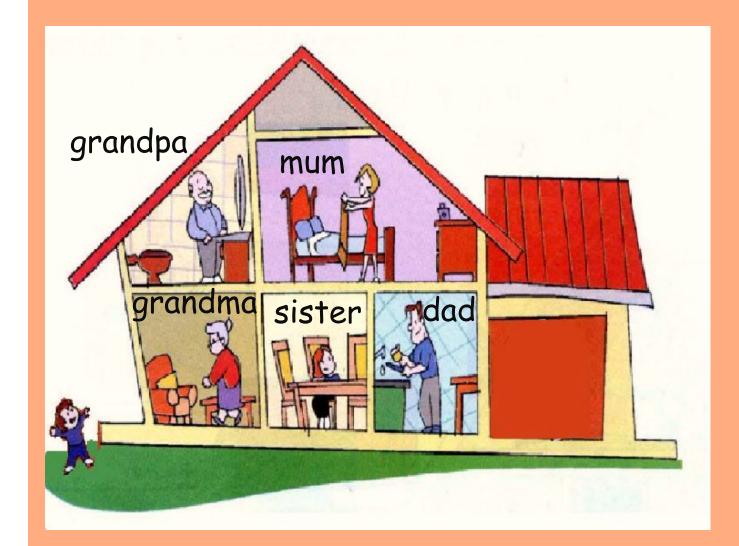

She is in the living room.

1. Where is grandpa? He is in the....

2. Where is grandma? She is in the....

3. Where is dad? He...

4. Where is mum? She...