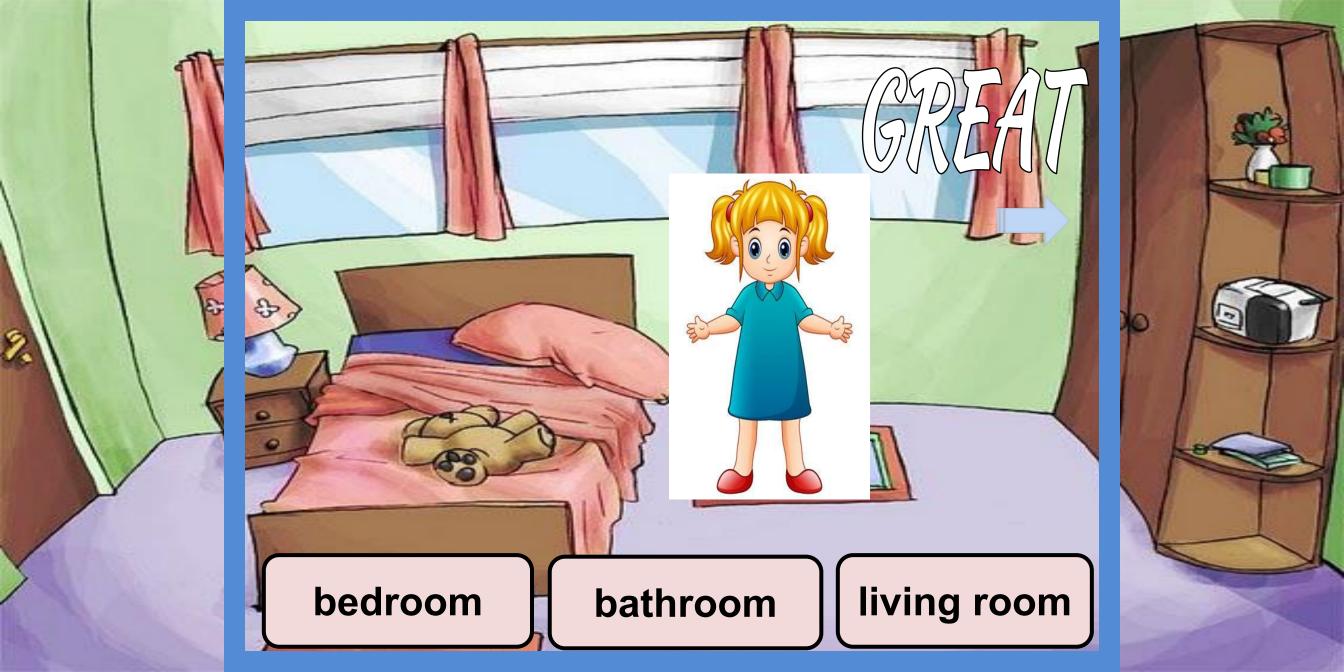

# Families and Homes

## Let's watch





# VOCABULAR













## living room









#### bedroom









## kitchen









## bathroom









## dining room







## STRUCTURE





Which room is this?

This is a bedroom.









#### Fill the missing letters



be droom



**b**athroom



Living room



<u>k</u>itchen



#### What is this room?



This is a bathroom. [



This is a dining room.





This is a living room.







#### What is this room?



This is a dining room.



This is a living room.



This is a kitchen.



This is a bedroom.





Where is dad?

He is in the kitchen.

Where is mom?

She is in the living room.





1. Where is grandpa? He is in the....

2. Where is grandma? She is in the....

3. Where is dad? He...

4. Where is mum? She...