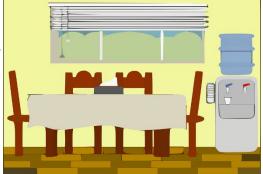

## dining room

#### What is this room?

This is a bathroom. [

This is a dining room.

This is a living room.

#### What is this room?

This is a dining room.

This is a living room.

This is a kitchen.

This is a bedroom.

Where is dad?

He is in the kitchen.

Where is mom?