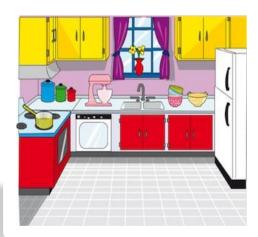

# Welcome to BELS' online English class





# Families and Homes

## Let's watch





# VOCABULAR













## living room









#### bedroom









## kitchen









## bathroom









## dining room







## STRUCTURE





Which room is this?

This is a bedroom.









#### Fill the missing letters



be droom



**b**athroom



Living room



<u>k</u>itchen



#### What is this room?



This is a bathroom. [



This is a dining room.





This is a living room.







#### What is this room?



This is a dining room.



This is a living room.



This is a kitchen.



This is a bedroom.





Where is dad?

He is in the kitchen.

Where is mom?

She is in the living room.





1. Where is grandpa? He is in the....

2. Where is grandma? She is in the....

3. Where is dad? He...

4. Where is mum? She...