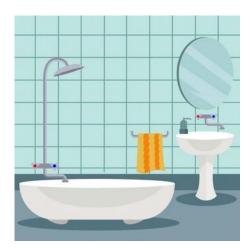

## bathroom

#### What is this room?

This is a bathroom. [

This is a dining room.

This is a living room.

#### What is this room?

This is a dining room.

This is a living room.

This is a kitchen.

This is a bedroom.

Where is dad?

He is in the kitchen.

Where is mom?