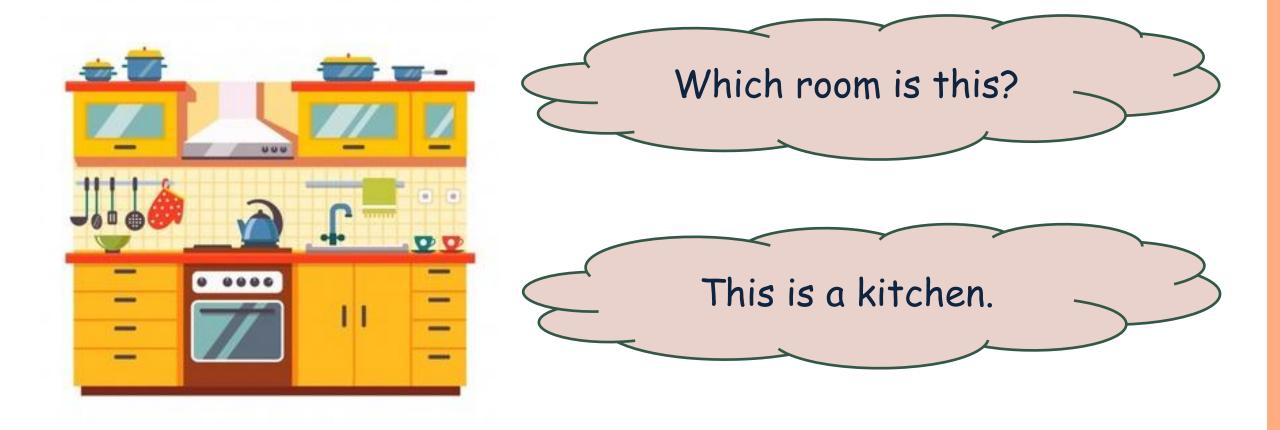

# Welcome to BELS' online English class





# Families and Homes

## Let's watch





# VOCABULAR













## living room









#### bedroom









## kitchen









## bathroom









## dining room







## STRUCTURE





Which room is this?

This is a bedroom.









#### Fill the missing letters



be droom



**b**athroom



Living room



<u>k</u>itchen



#### What is this room?



This is a bathroom. [



This is a dining room.





This is a living room.







#### What is this room?



This is a dining room.



This is a living room.



This is a kitchen.



This is a bedroom.





Where is dad?

He is in the kitchen.

Where is mom?

She is in the living room.





1. Where is grandpa? He is in the....

2. Where is grandma? She is in the....

3. Where is dad? He...

4. Where is mum? She...