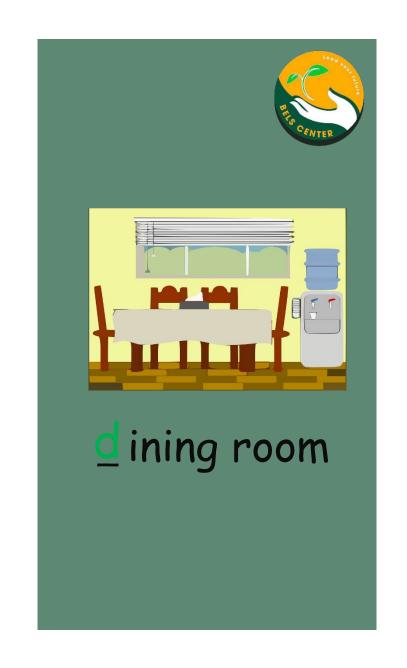

# Welcome to BELS' online English class





# Families and Homes

## Let's watch





# VOCABULAR













## living room









#### bedroom









## kitchen









## bathroom









## dining room







## STRUCTURE





Which room is this?

This is a bedroom.









#### Fill the missing letters



be droom



**b**athroom



Living room



<u>k</u>itchen



#### What is this room?



This is a bathroom. [



This is a dining room.





This is a living room.







#### What is this room?



This is a dining room.



This is a living room.



This is a kitchen.



This is a bedroom.





Where is dad?

He is in the kitchen.

Where is mom?

She is in the living room.





1. Where is grandpa? He is in the....

2. Where is grandma? She is in the....

3. Where is dad? He...

4. Where is mum? She...