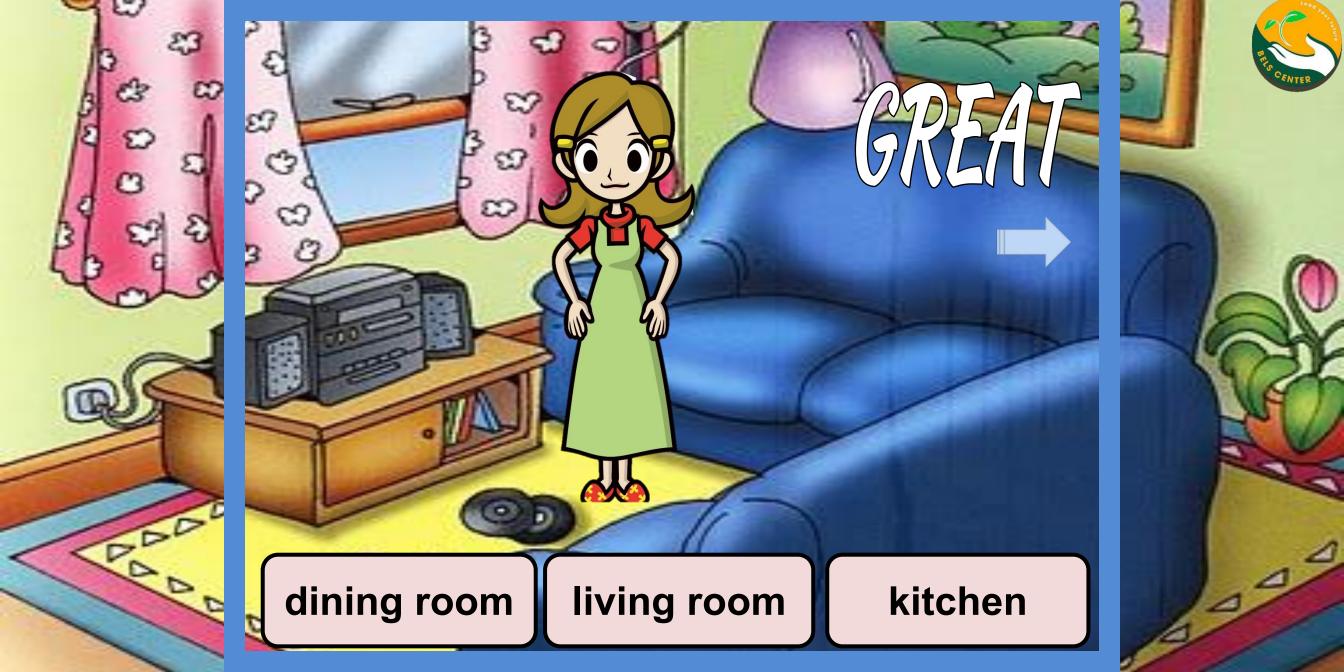

## living room

#### What is this room?

This is a dining room.

This is a living room.

This is a kitchen.

This is a bedroom.

Where is dad?

He is in the kitchen.

Where is mom?