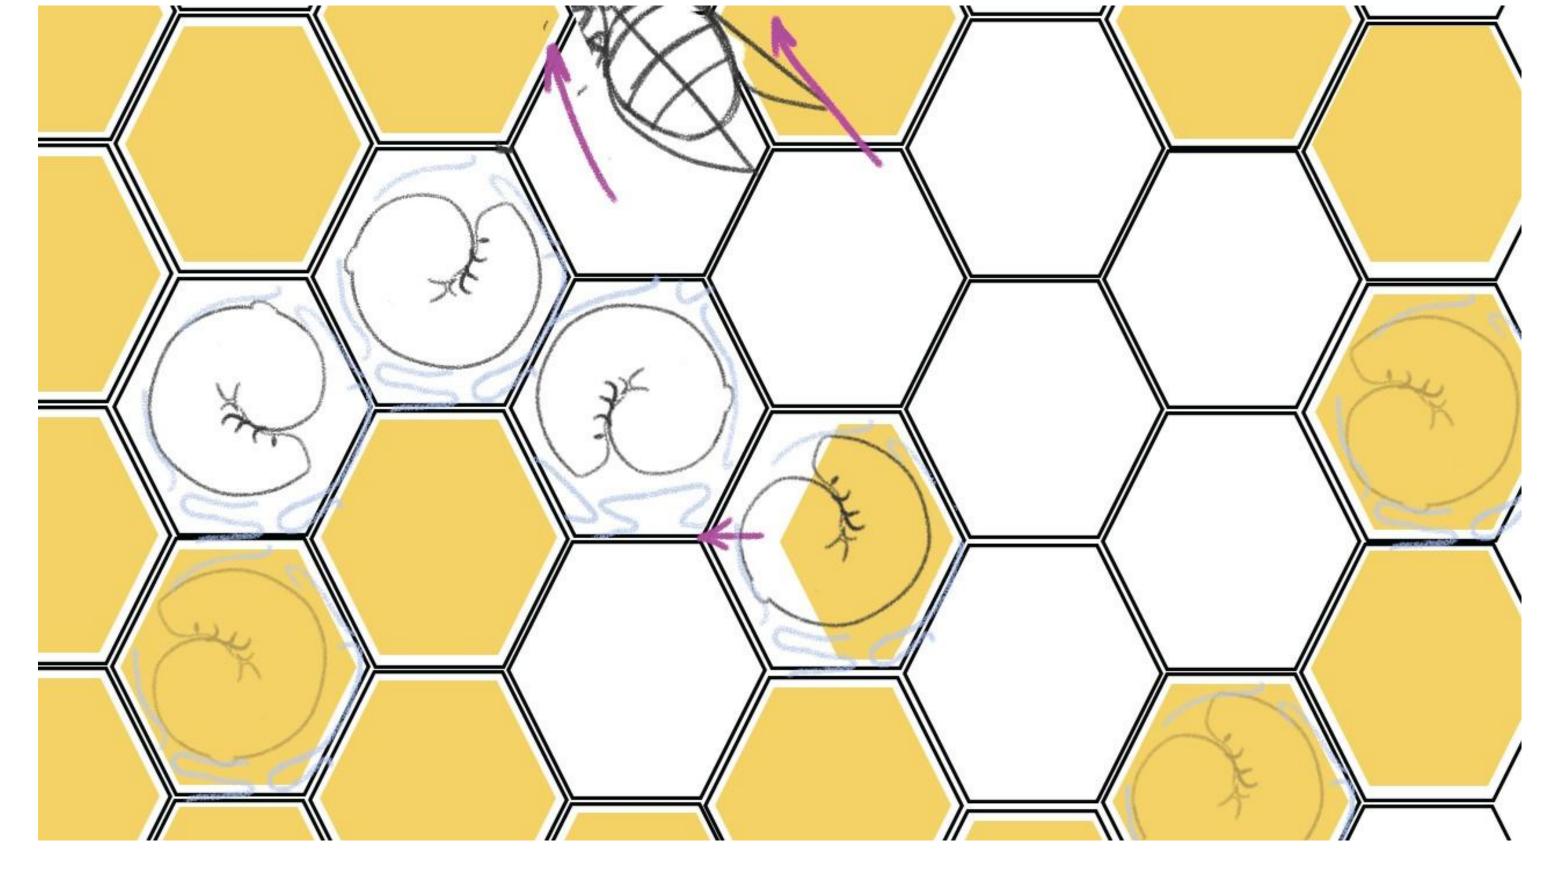

The scout bees go into the Scout bee beehive honeycomb and feed the information into the larvaes which are connected to the landline to the bee farm center and get information from there as well they close the honeycomb like with a glass door and then the larvaes start to grow.

We can also see that larvaes are connected to the bee farm center and get feeded from that side as well. And we will maybe move and zoom out again and see the big picture scout bees in the city getting information and going into the honeycomb.

Now we can see that a new larvaes are becoming a bee and is moving out the comb which is a Pollinator bee and which will now fly out to the city to an office building and sit on an internet landline cable and inject the information.