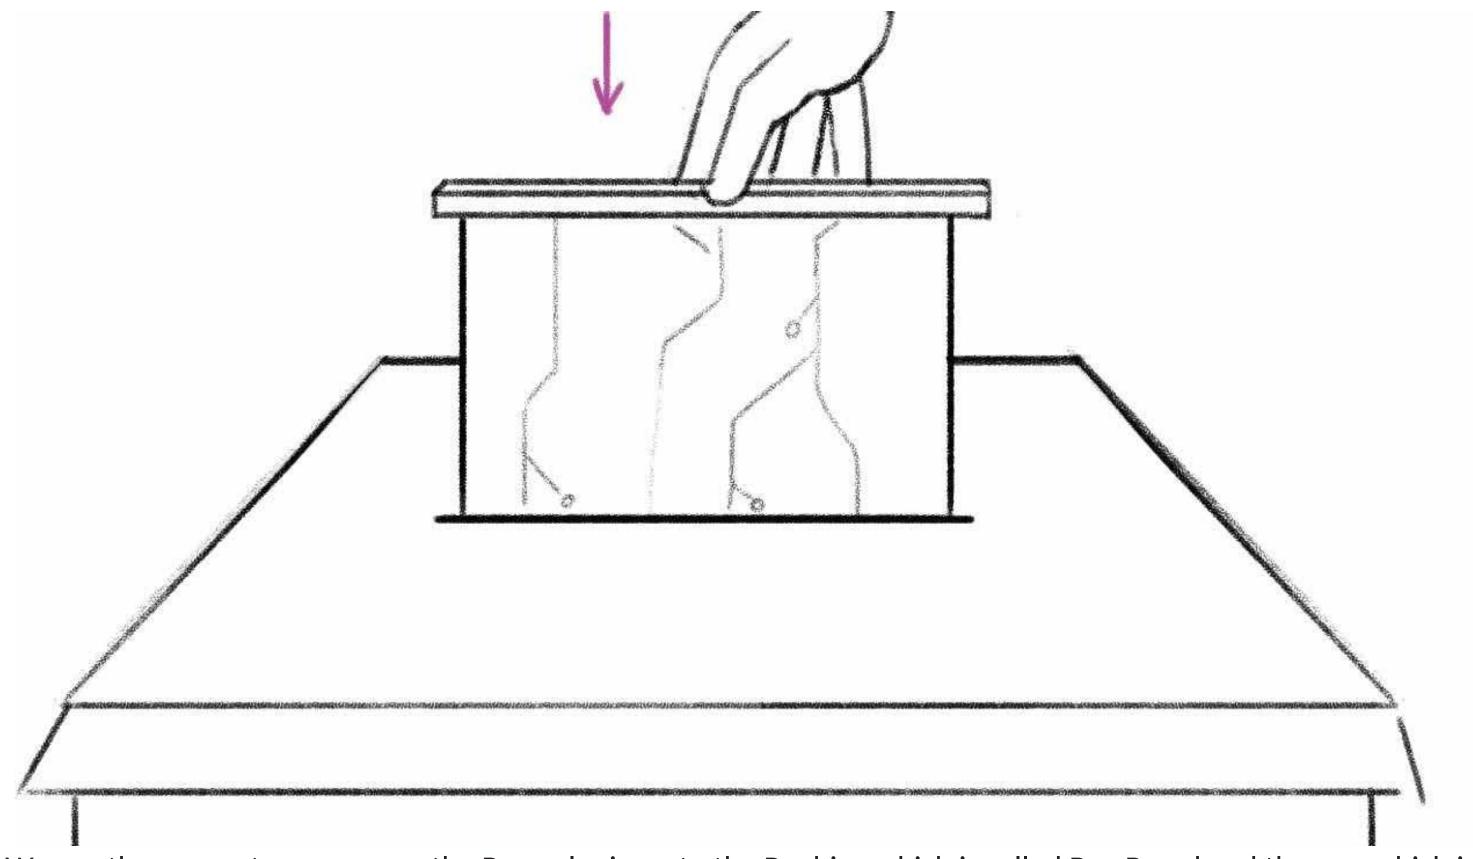

The client is having calls and meetings and smiles.

We see the account manager on the Bee colonie go to the Beehive which is called Bea Bread and the one which is called Royal Jelly and put some sort of flash memory card into the beehive which will then fill up with the juicy bee bread and royal jelly.

We see the account manager on the Bee colonie go to the Beehive which is called Bea Bread and the one which is called Royal Jelly and put some sort of flash memory card into the beehive which will then fill up with the juicy bee bread and royal jelly.