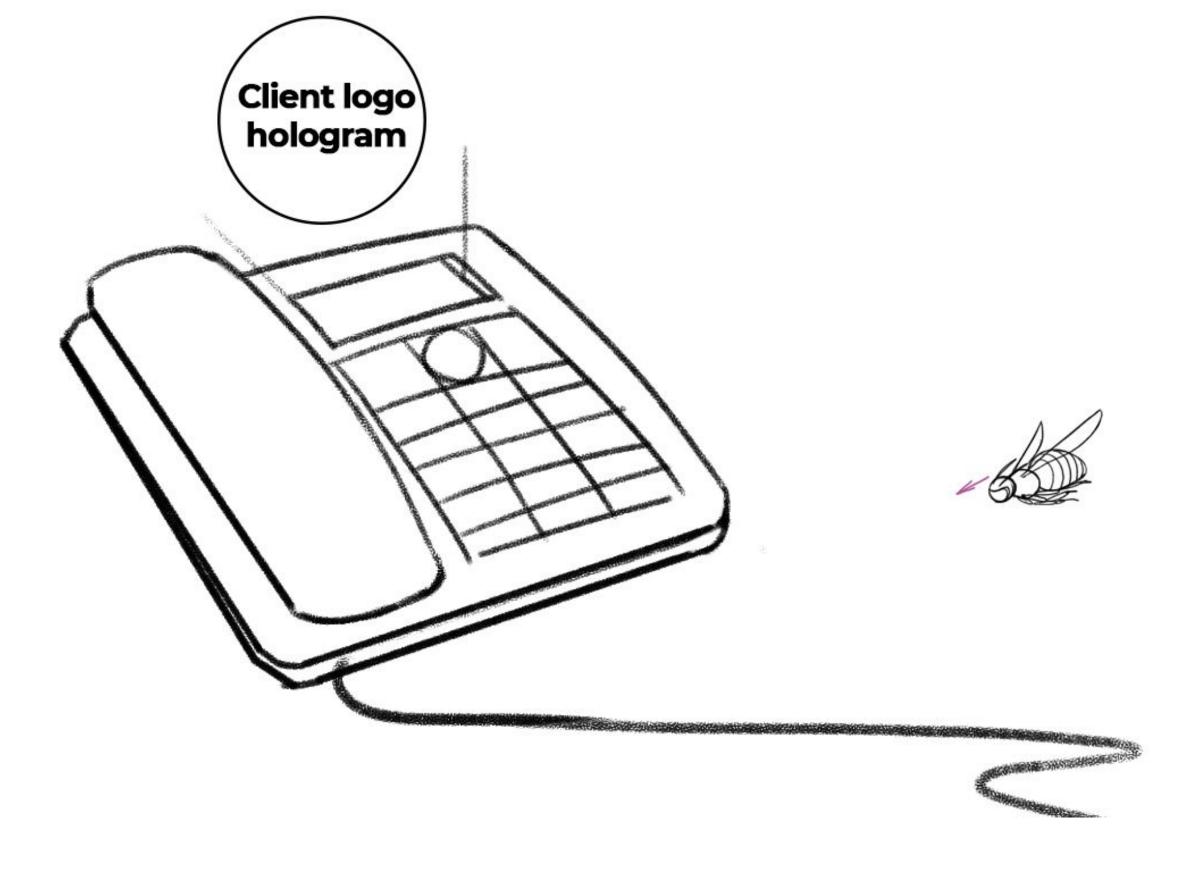

The Email of the Client arrives at the Beehive centre Farm. We will visualize it by some sort of line or landline and a hologram data with the logo of the clients company arriving at the centre farm.

Next a Scout Bee will fly out of the Bee Farm Center and will sit on the landline and will absorb the Hologram Information and fly back into the center.

Next a Scout Bee will fly out of the Bee Farm Center and will sit on the landline and will absorb the Hologram Information and fly back into the center.

Next a Scout Bee will fly out of the Bee Farm Center and will sit on the landline and will absorb the Hologram Information and fly back into the center.