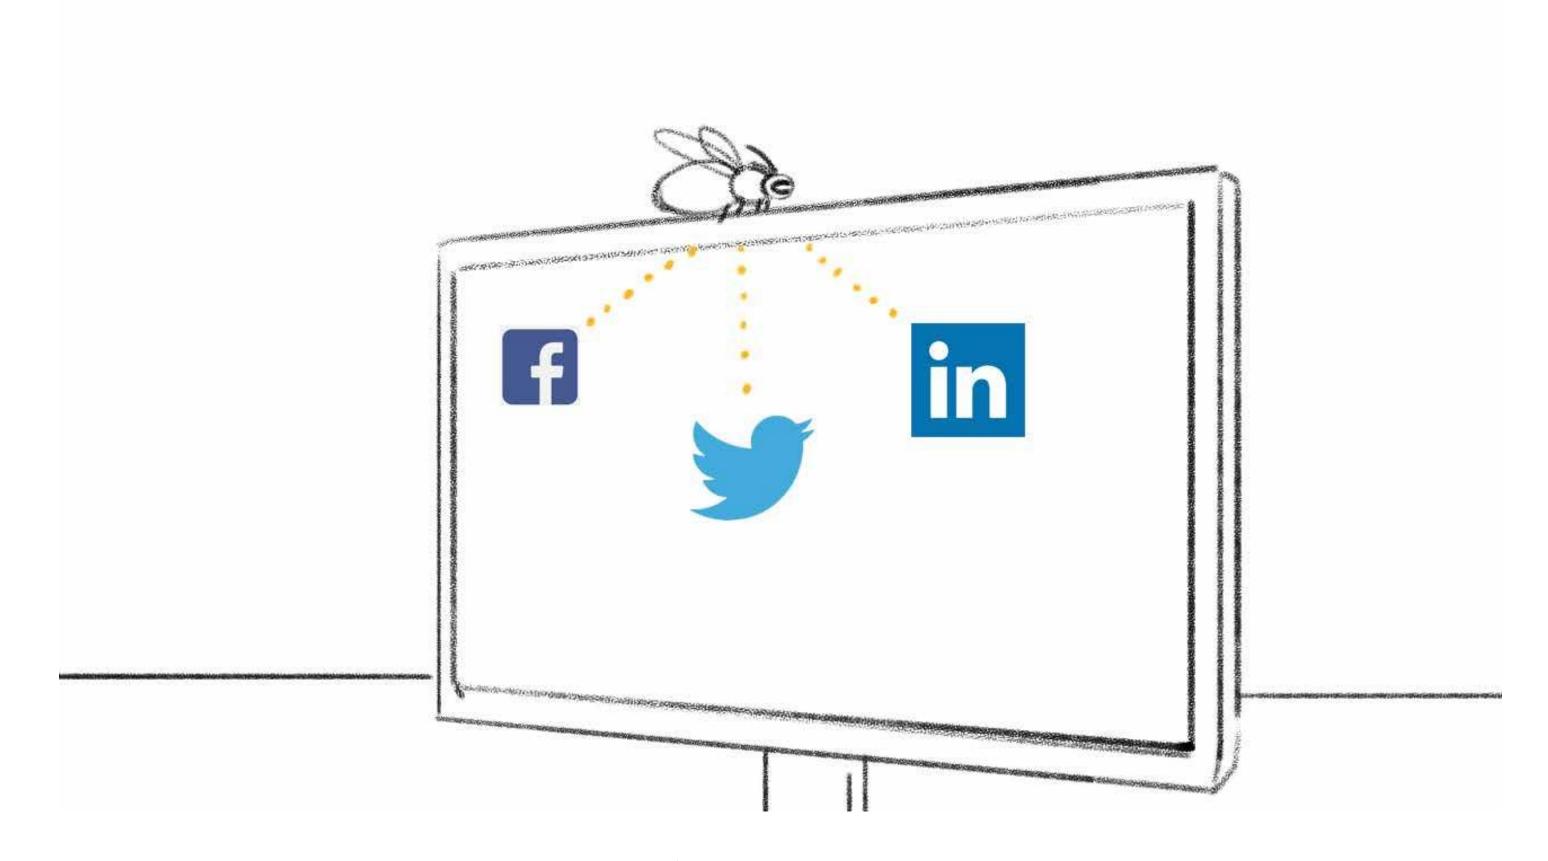

Next A swarm of scout bees flies from the bee farm center into the night sky to the city

Next Scout bees fly out of the Centre Farm into (the night and see the night sky and go to offices in buildings with target revenues, prospect posts and interest, Facebook all information on each office around the city.

.Next Scout bees fly out of the Centre Farm into (the night and see the night sky and go to offices in buildings with target revenues, prospect posts and interest, Facebook all information on each office around the city.

Next Scout bees fly out of the Centre Farm into (the night and see the night sky and go to offices in buildings with target revenues, prospect posts and interest, Facebook all information on each office around the city.