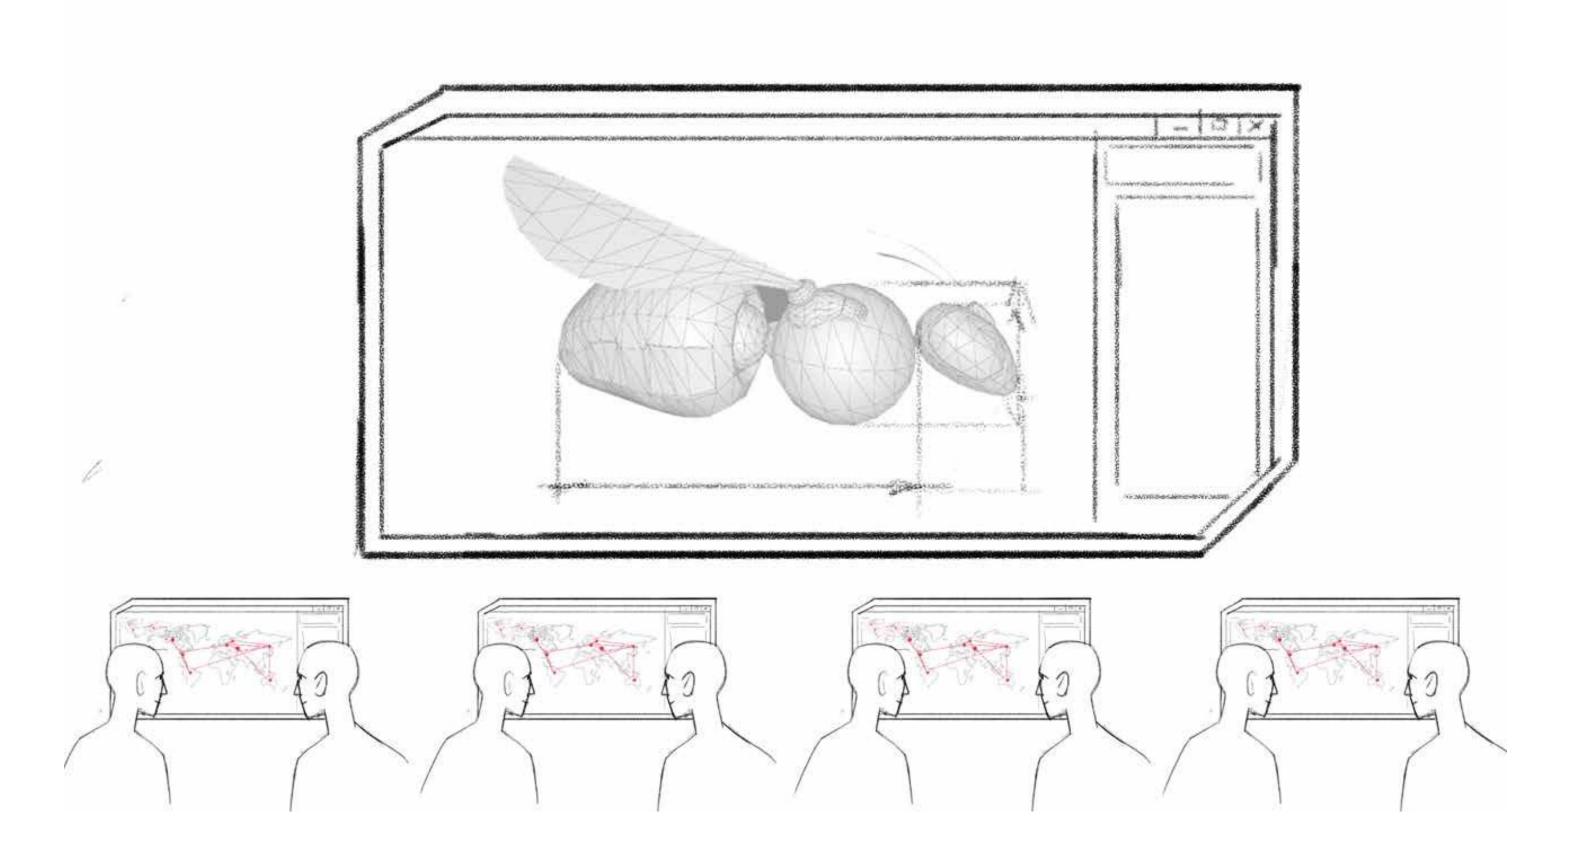

Next a Scout Bee will fly out of the Bee Farm Center and will sit on the landline and will absorb the Hologram Information and fly back into the center.

Next Beehive Team in the Centre sits at Computers and Models the Bot Bees on a Screen with an autocad software.

Next Beehive Team in the Centre sits at Computers and Models the Bot Bees on a Screen with an autocad software.

Next Beehive Team in the Centre sits at Computers and Models the Bot Bees on a Screen with an autocad software.

Next Beehive Team in the Centre sits at Computers and Models the Bot Bees on a Screen with an autocad software.

The client will have another video call with the account manager only (female).

In this video call you will see the results of all the research and where he gets the TAM Mapping presented and also The Strategy.