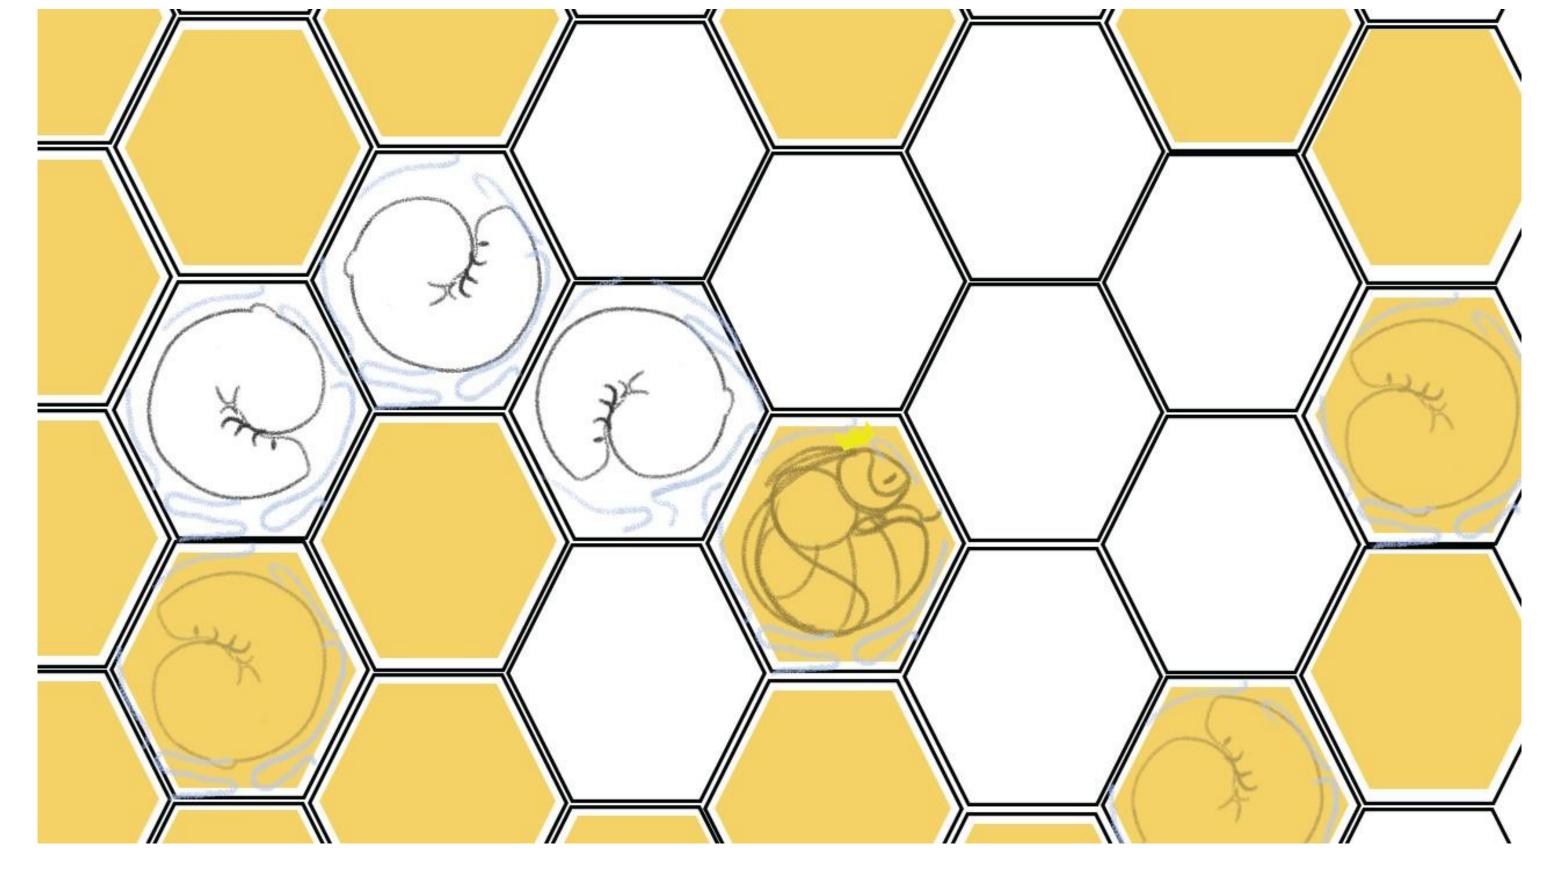

The scout bees go into the Scout bee beehive honeycomb and feed the information into the larvaes which are connected to the landline to the bee farm center and get information from there as well they close the honeycomb like with a glass door and then the larvaes start to grow.

We can also see that larvaes are connected to the bee farm center and get feeded from that side as well. And we will maybe move and zoom out again and see the big picture scout bees in the city getting information and going into the honeycomb.

Now we can see that a new larvaes are becoming a bee and is moving out the comb which is a Pollinator bee and which will now fly out to the city to an office building and sit on an internet landline cable and inject the information.