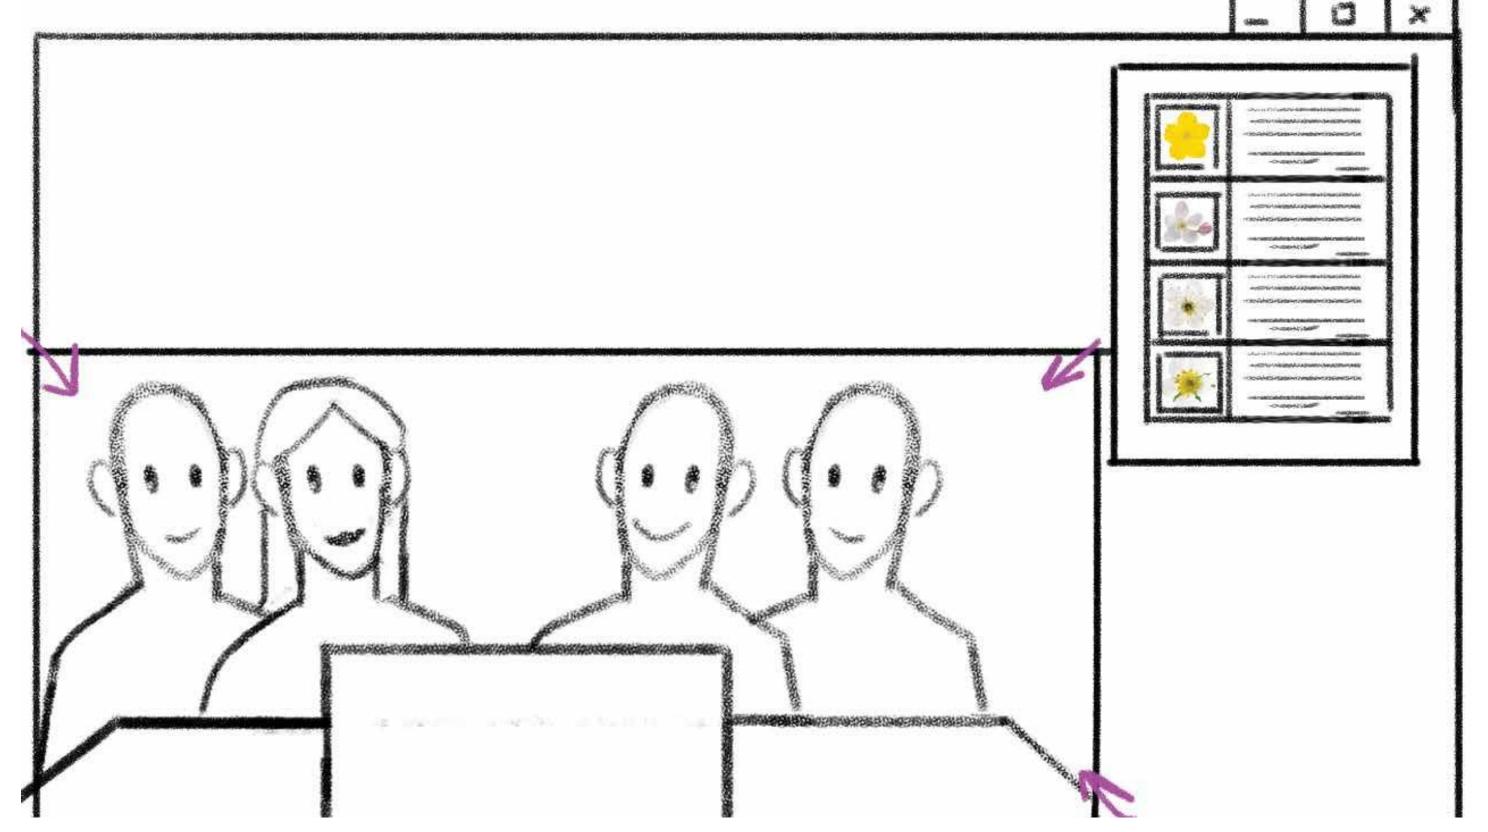

On one screen of the client at the Video call you can see different kind of Flowers (apple flower, Cucumber flowers, etc) on cards but next to it would be something like (Company headcount, Revenue, founding, Industry, Decision makers, location, Department, Gender)

Also, you will see a screen with the clients Logo on it and something like (Value Proposition, Elevator pitch, references, competitors, Pain Points, etc) and in big letters a title Questioner.

Next you see that the client is sending an email to ai-bees with these files.