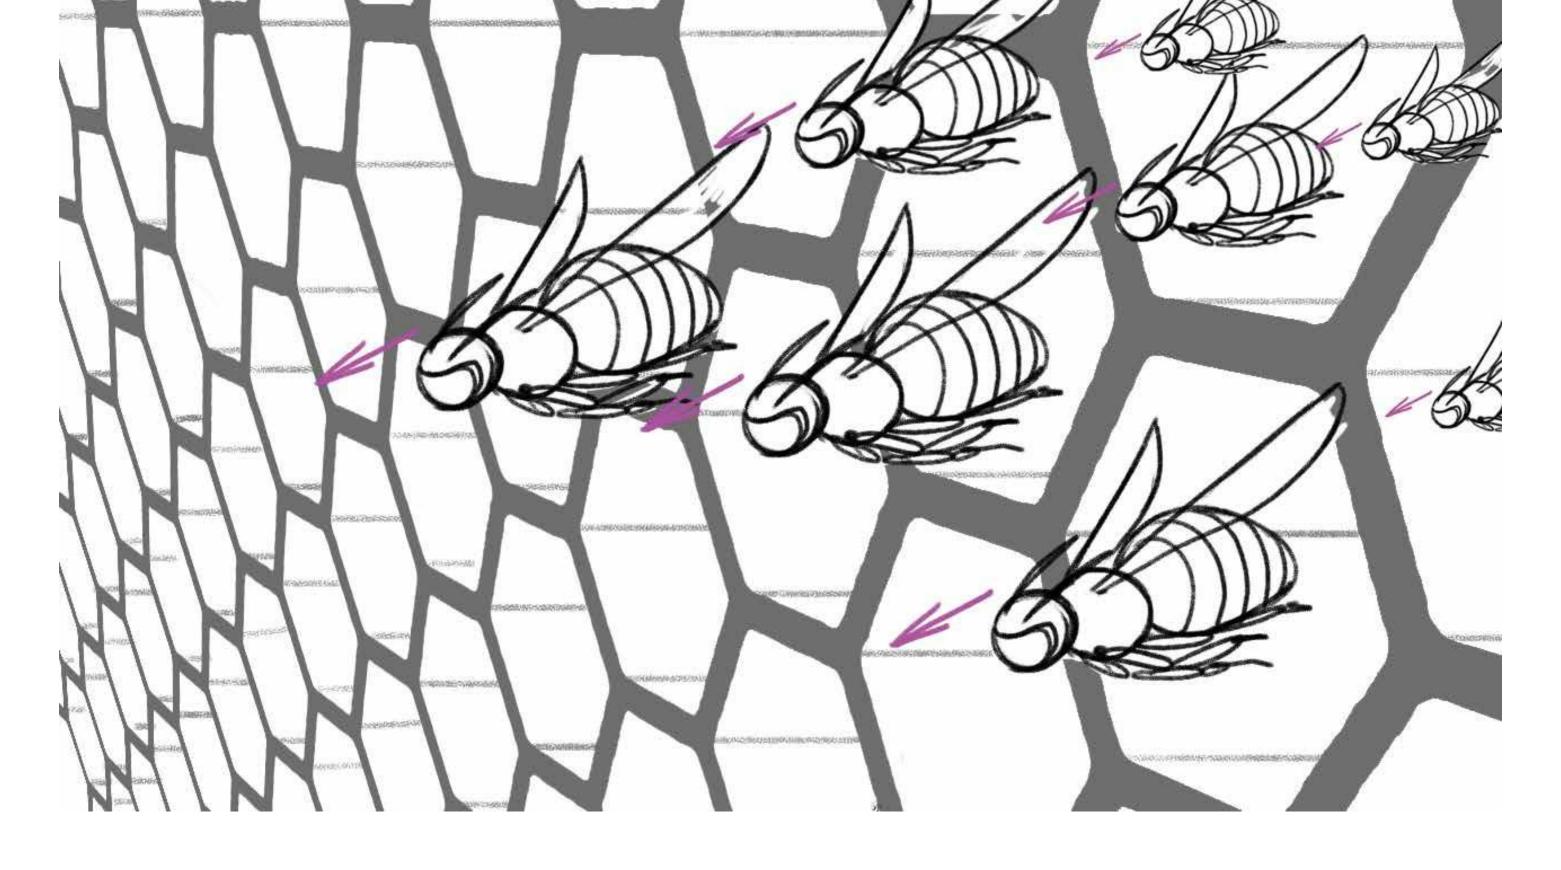

Now we can see that a new larvaes are becoming a bee and is moving out the comb which is a Pollinator bee and which will now fly out to the city to an office building and sit on an internet landline cable and inject the information.

We have to show the pollinator bees flying int to city and sitting on electro boxes and passing on the information and then we see a guy getting the information no his laptop or mobil phone