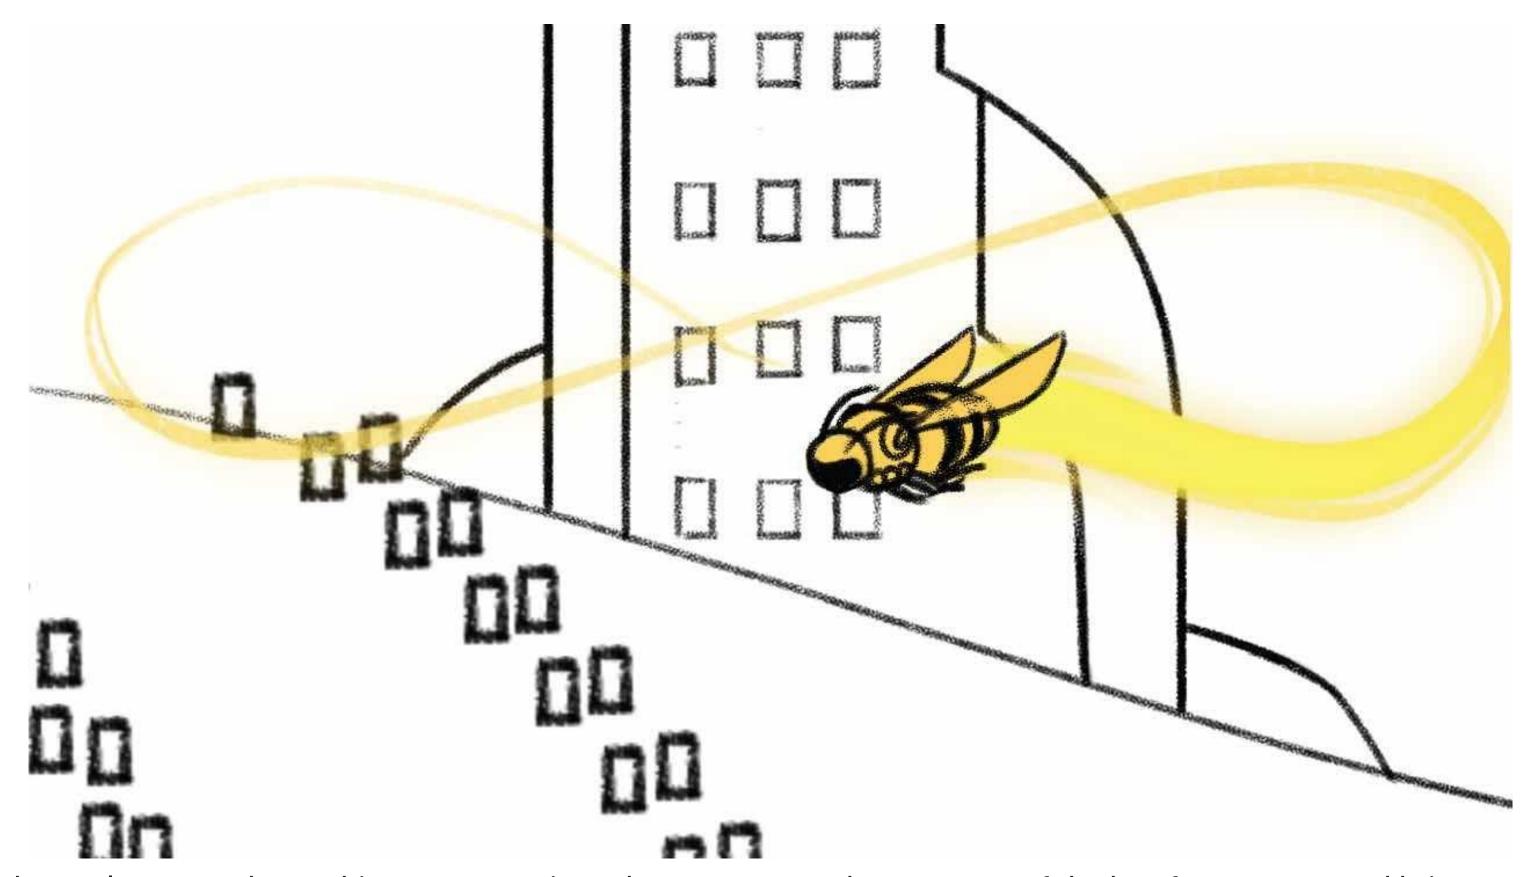

After they are all connected to each other by landline and the landline is connected to the office of the account manager which is connected to the center beehive.

Next A swarm of scout bees flies from the bee farm center into the night sky to the city.

Next A swarm of scout bees flies from the bee farm center into the night sky to the city

Next Scout bees fly out of the Centre Farm into (the night and see the night sky and go to offices in buildings with target revenues, prospect posts and interest, Facebook all information on each office around the city.