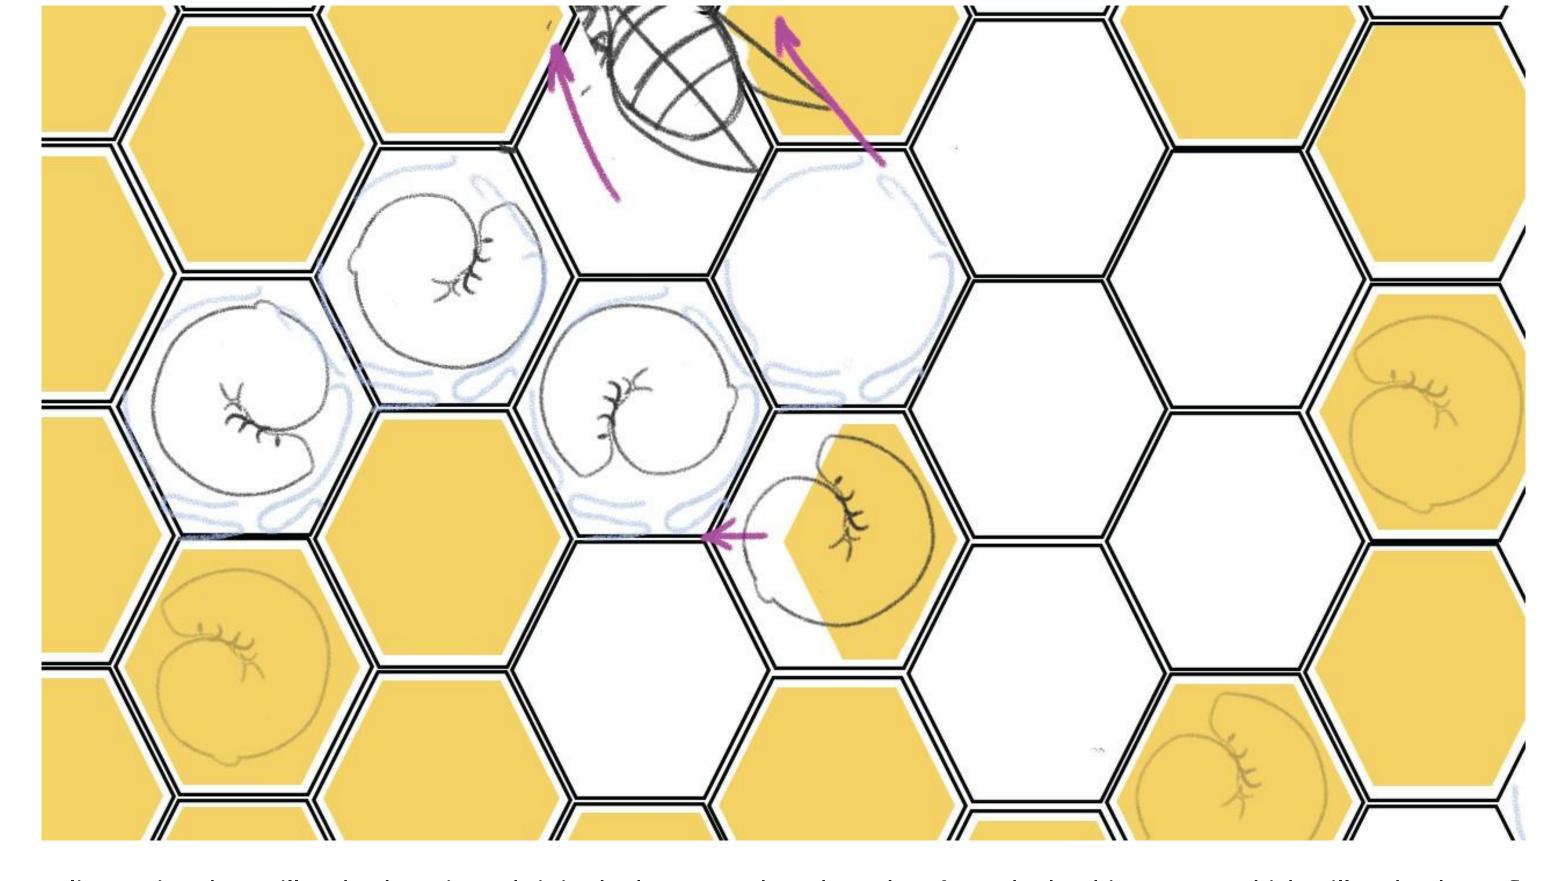

The scout bees go into the Scout bee beehive honeycomb and feed the information into the larvaes which are connected to the landline to the bee farm center and get information from there as well they close the honeycomb like with a glass door and then the larvaes start to grow.

We can also see that larvaes are connected to the bee farm center and get feeded from that side as well. And we will maybe move and zoom out again and see the big picture scout bees in the city getting information and going into the honeycomb.

Now we can see that a new larvaes are becoming a bee and is moving out the comb which is a Pollinator bee and which will now fly out to the city to an office building and sit on an internet landline cable and inject the information.