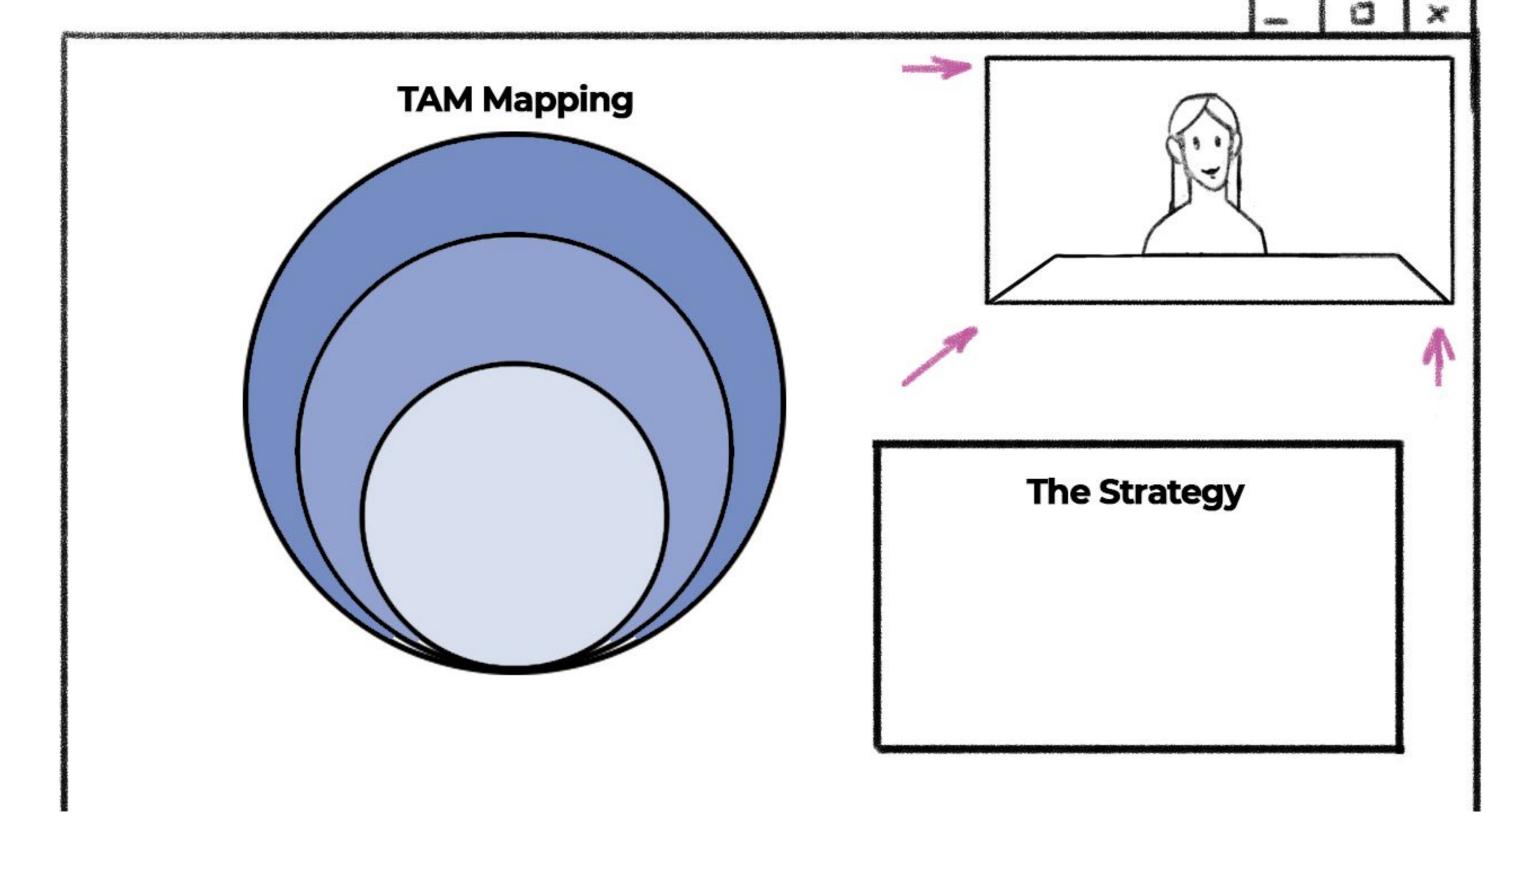

Next Beehive Team in the Centre sits at Computers and Models the Bot Bees on a Screen with an autocad software.

The client will have another video call with the account manager only (female).

In this video call you will see the results of all the research and where he gets the TAM Mapping presented and also The Strategy.