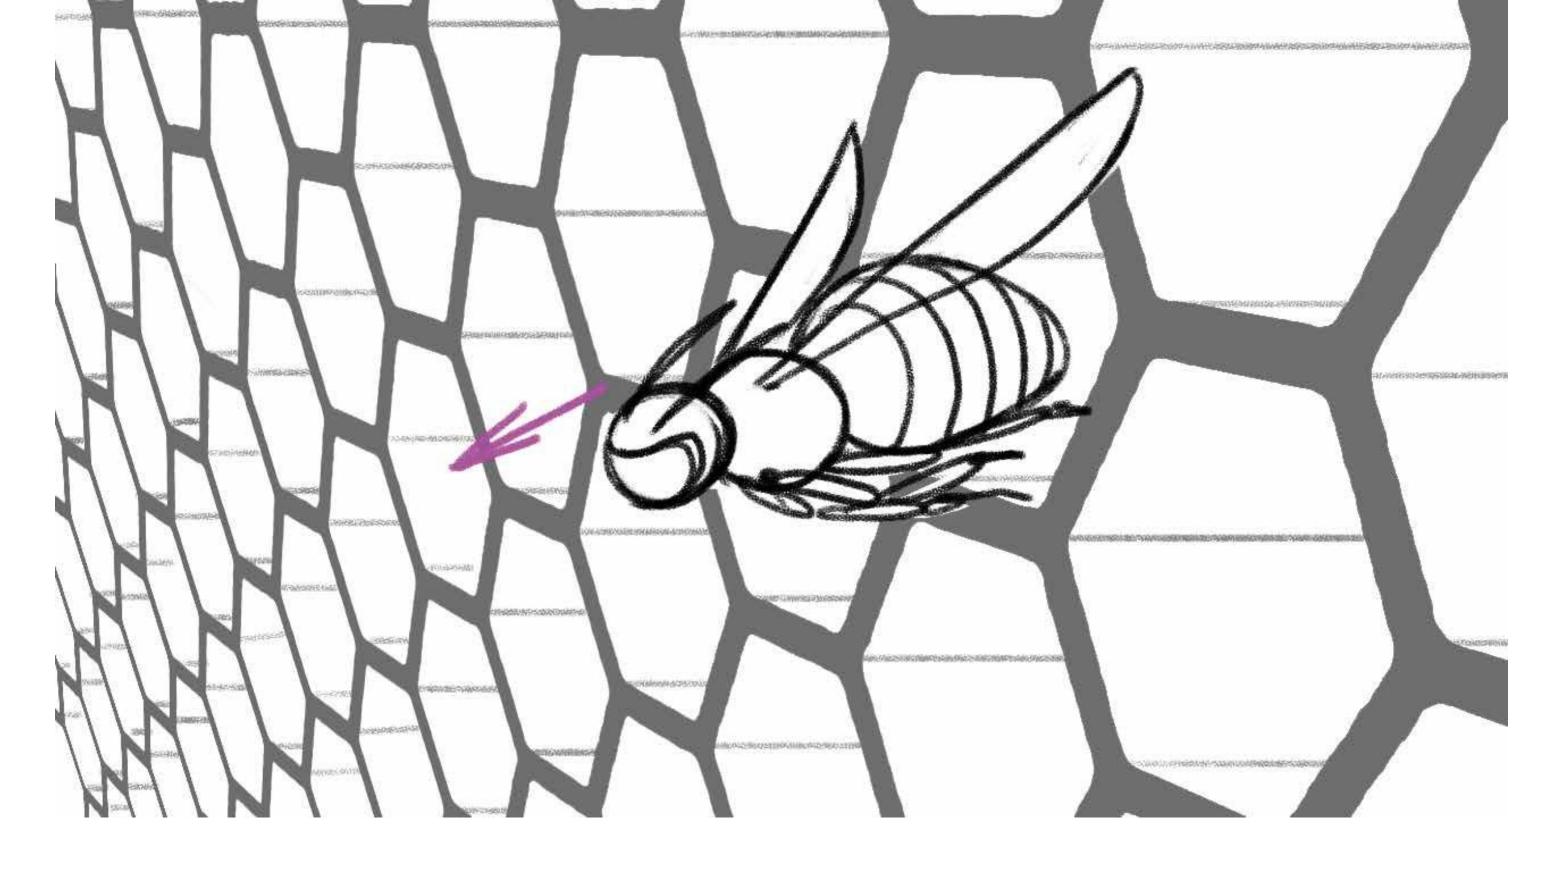

The Email of the Client arrives at the Beehive centre Farm. We will visualize it by some sort of line or landline and a hologram data with the logo of the clients company arriving at the centre farm.

Next a Scout Bee will fly out of the Bee Farm Center and will sit on the landline and will absorb the Hologram Information and fly back into the center.

Next a Scout Bee will fly out of the Bee Farm Center and will sit on the landline and will absorb the Hologram Information and fly back into the center.

Next a Scout Bee will fly out of the Bee Farm Center and will sit on the landline and will absorb the Hologram Information and fly back into the center.