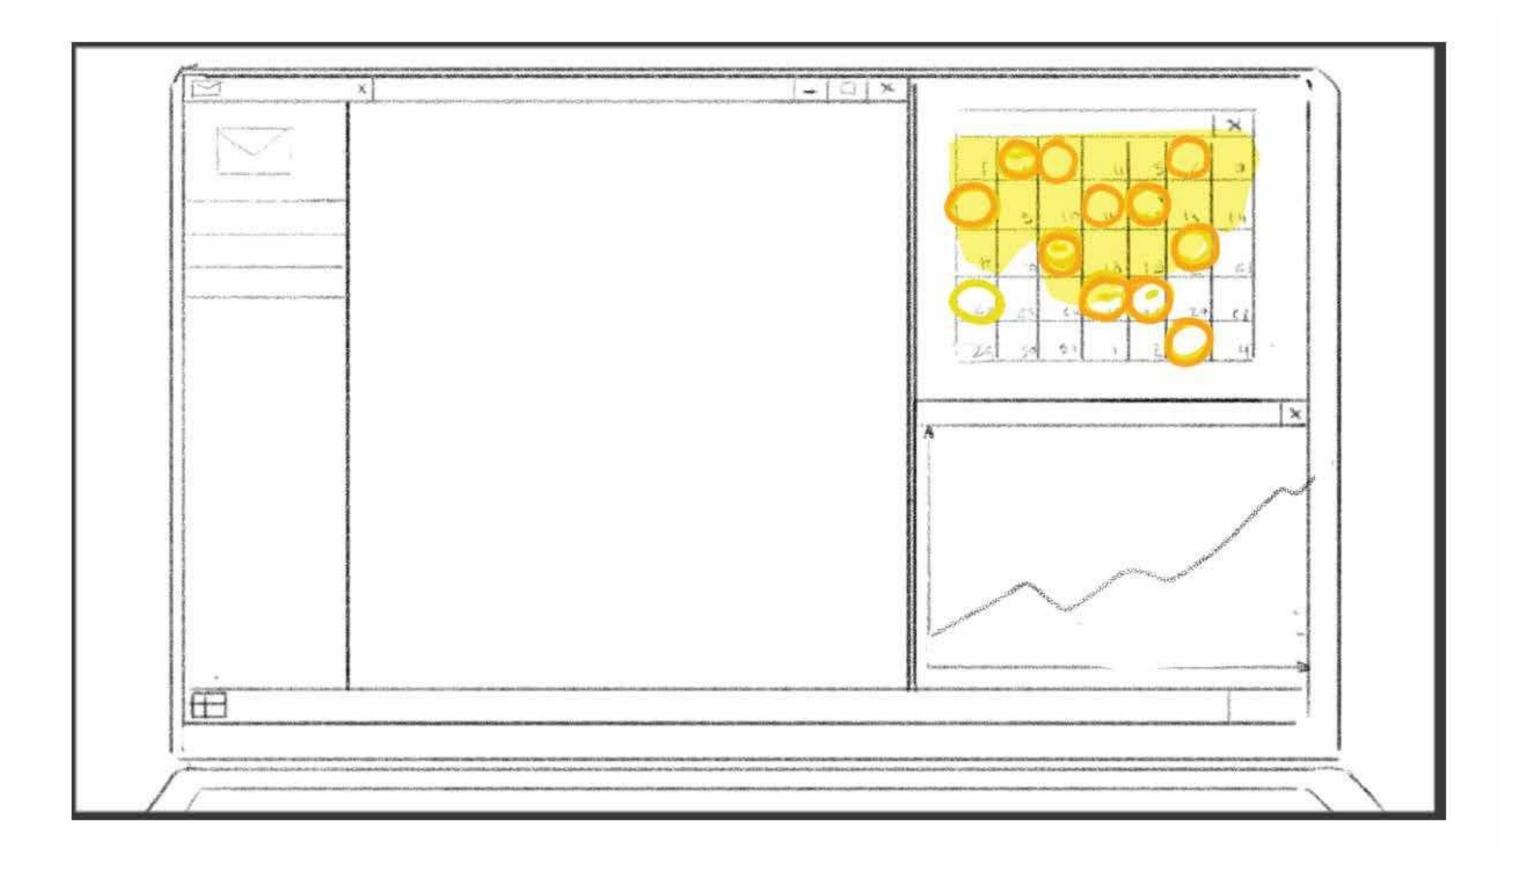

A Man (client) is sitting in his office distressed and full of frustration

We see his Calendar Empty .Also we see in his inbox at almost the end a message from ai-bees (it should get the attention of the view). In which you can see the message. John, let us know when you would like to get this started. We see that his revenue is not growing on his chart. (stripe)

While the queen bee is flying away two more queen bees arrive and we see the calendar of the client getting two more and more meetings booked with a golden honey like colour.

While the queen bee is flying away two more queen bees arrive and we see the calendar of the client getting two more and more meetings booked with a golden honey like colour.