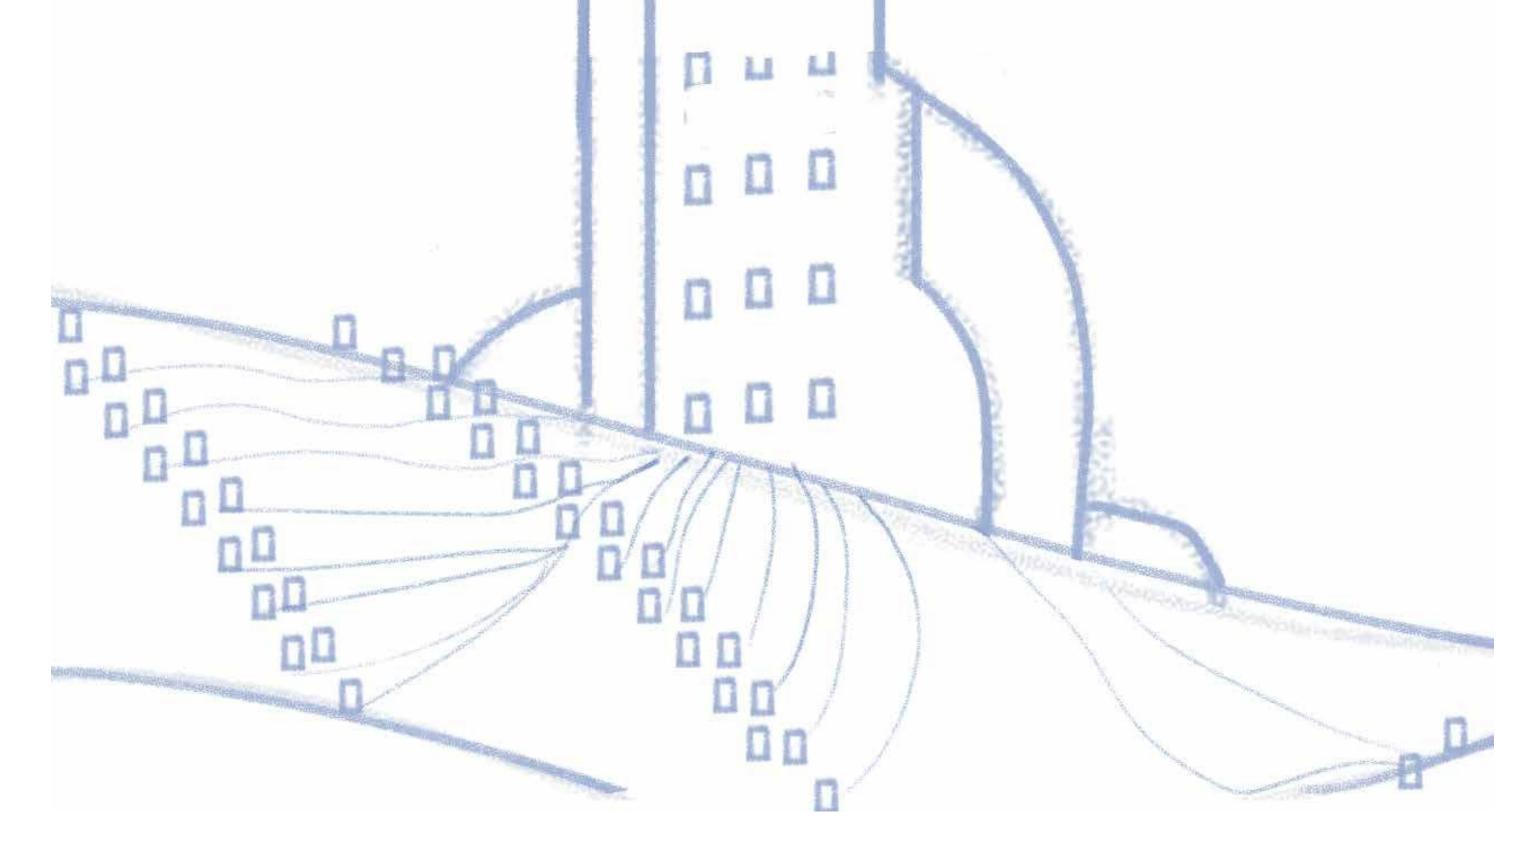

Next A swarm of scout bees flies from the bee farm center into the night sky to the city

Next Scout bees fly out of the Centre Farm into (the night and see the night sky and go to offices in buildings with target revenues, prospect posts and interest, Facebook all information on each office around the city.

.Next Scout bees fly out of the Centre Farm into (the night and see the night sky and go to offices in buildings with target revenues, prospect posts and interest, Facebook all information on each office around the city.

Next Scout bees fly out of the Centre Farm into (the night and see the night sky and go to offices in buildings with target revenues, prospect posts and interest, Facebook all information on each office around the city.