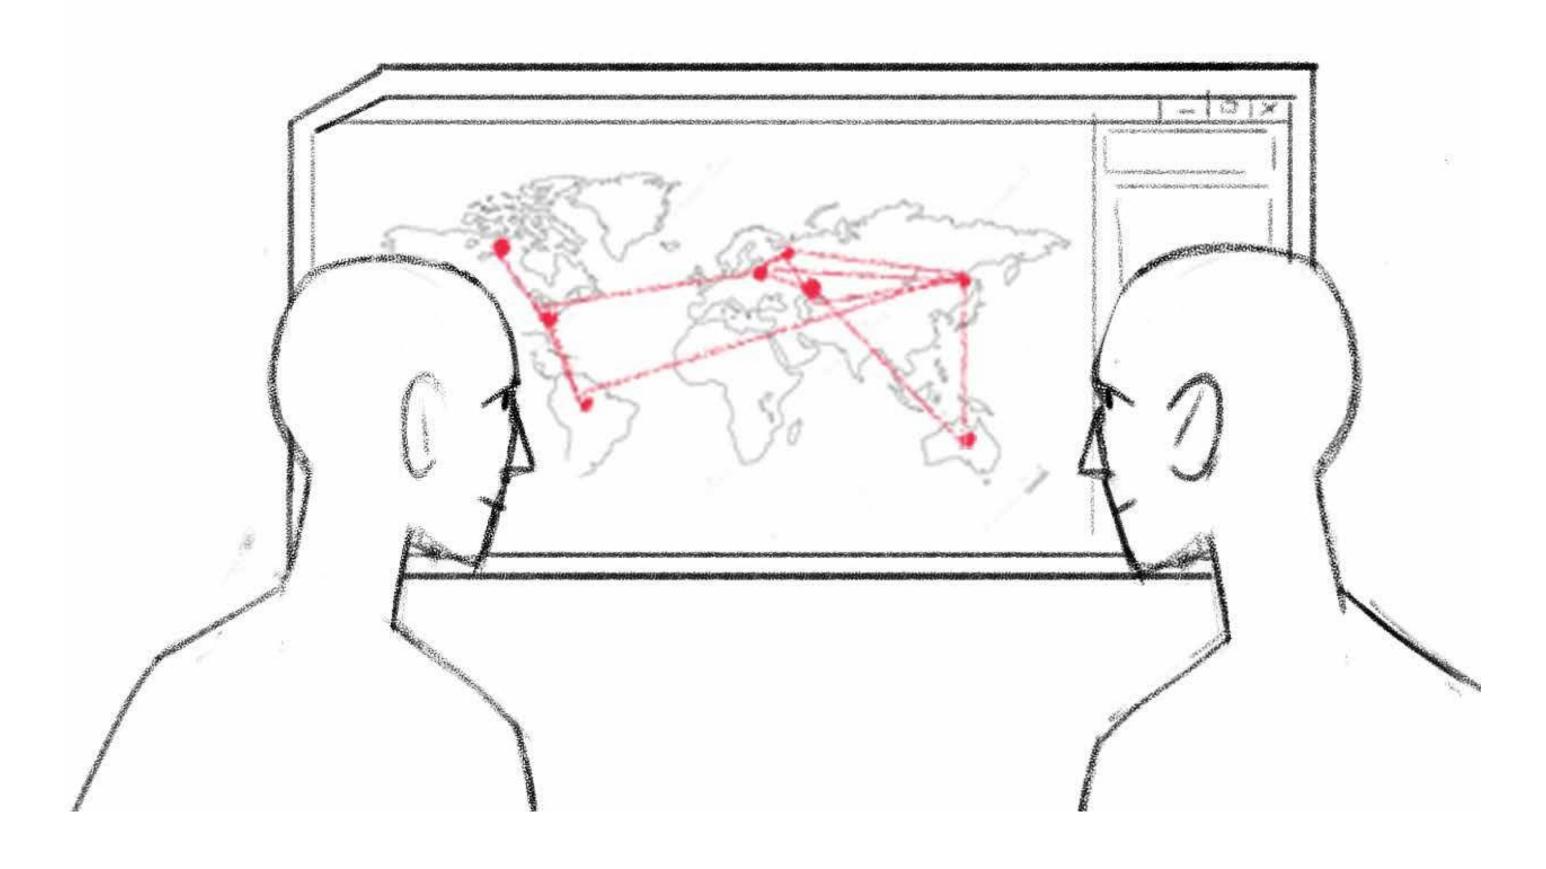

Next Beehive Team in the Centre sits at Computers and Models the Bot Bees on a Screen with an autocad software.

The client will have another video call with the account manager only (female).

In this video call you will see the results of all the research and where he gets the TAM Mapping presented and also The Strategy.