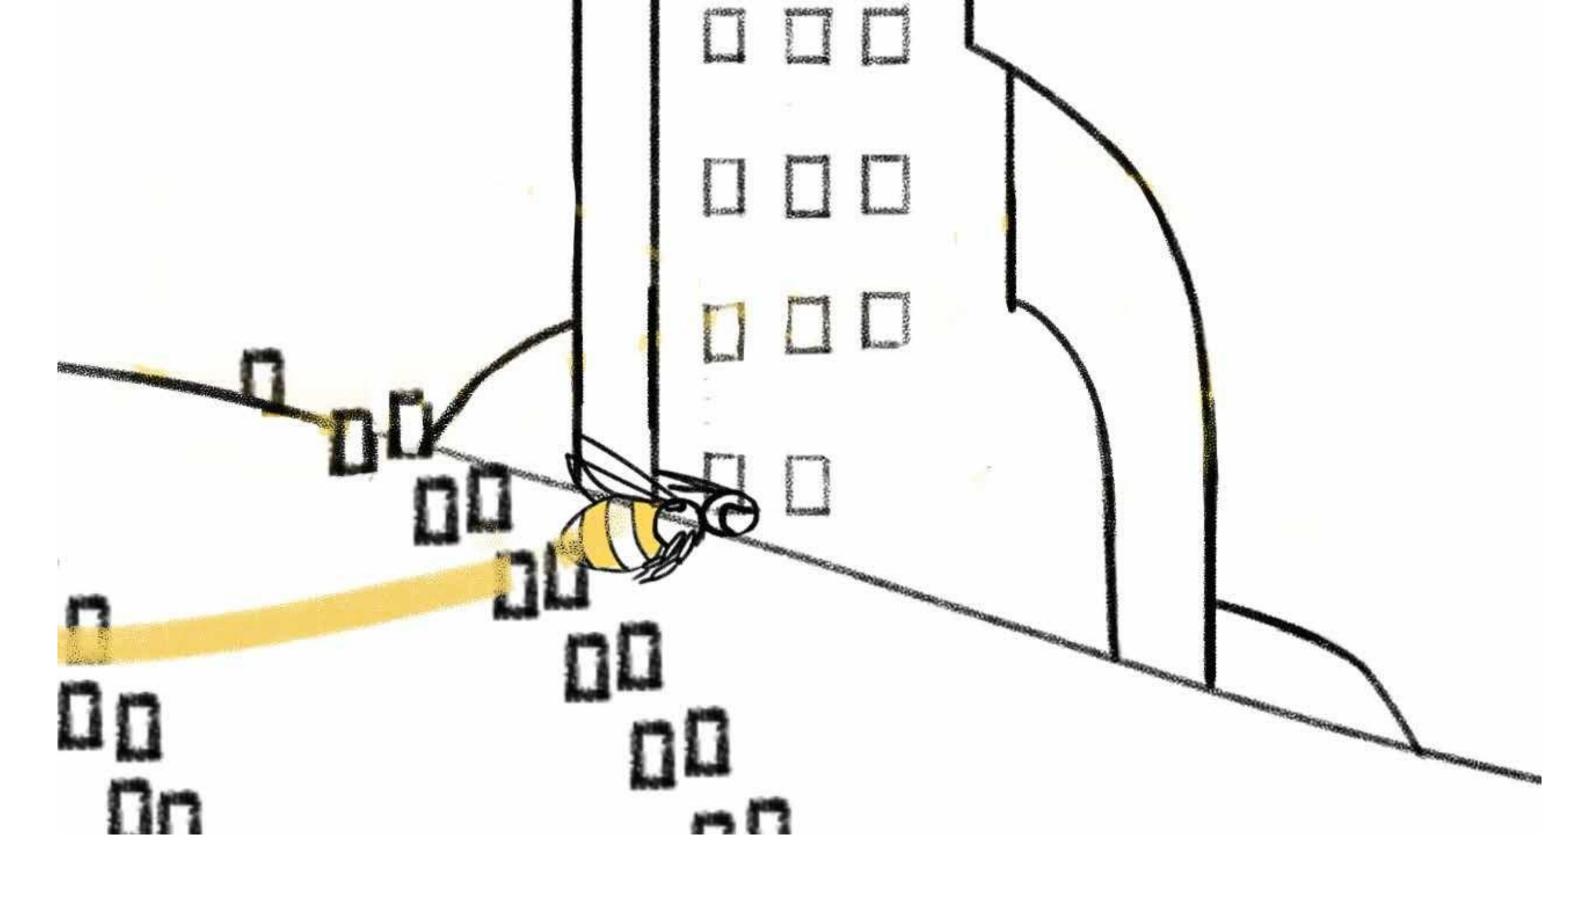

Now we can see that a new larvaes are becoming a bee and is moving out the comb which is a Pollinator bee and which will now fly out to the city to an office building and sit on an internet landline cable and inject the information.

We have to show the pollinator bees flying int to city and sitting on electro boxes and passing on the information and then we see a guy getting the information no his laptop or mobil phone