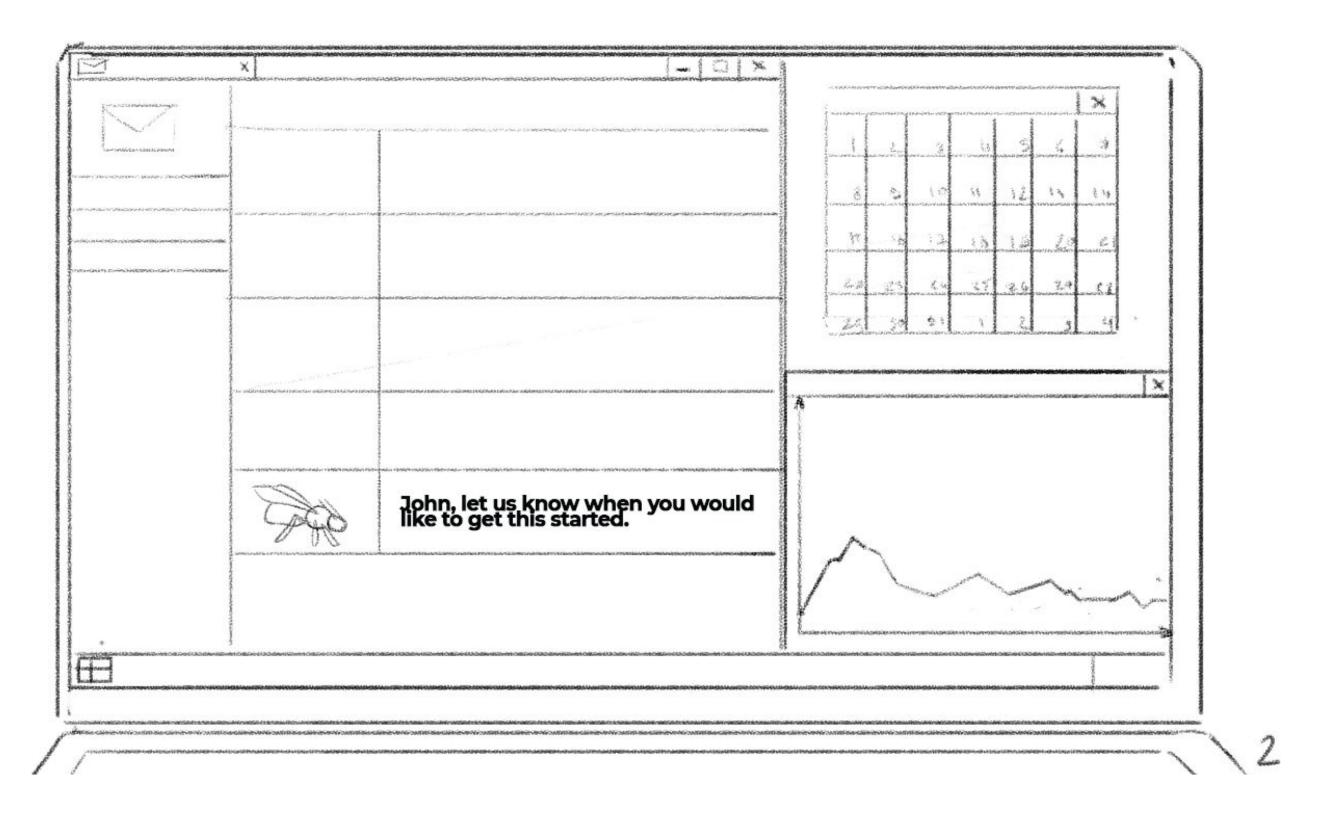

A Man (client) is sitting in his office distressed and full of frustration

We see his Calendar Empty .Also we see in his inbox at almost the end a message from ai-bees (it should get the attention of the view). In which you can see the message. John, let us know when you would like to get this started. We see that his revenue is not growing on his chart. (stripe)