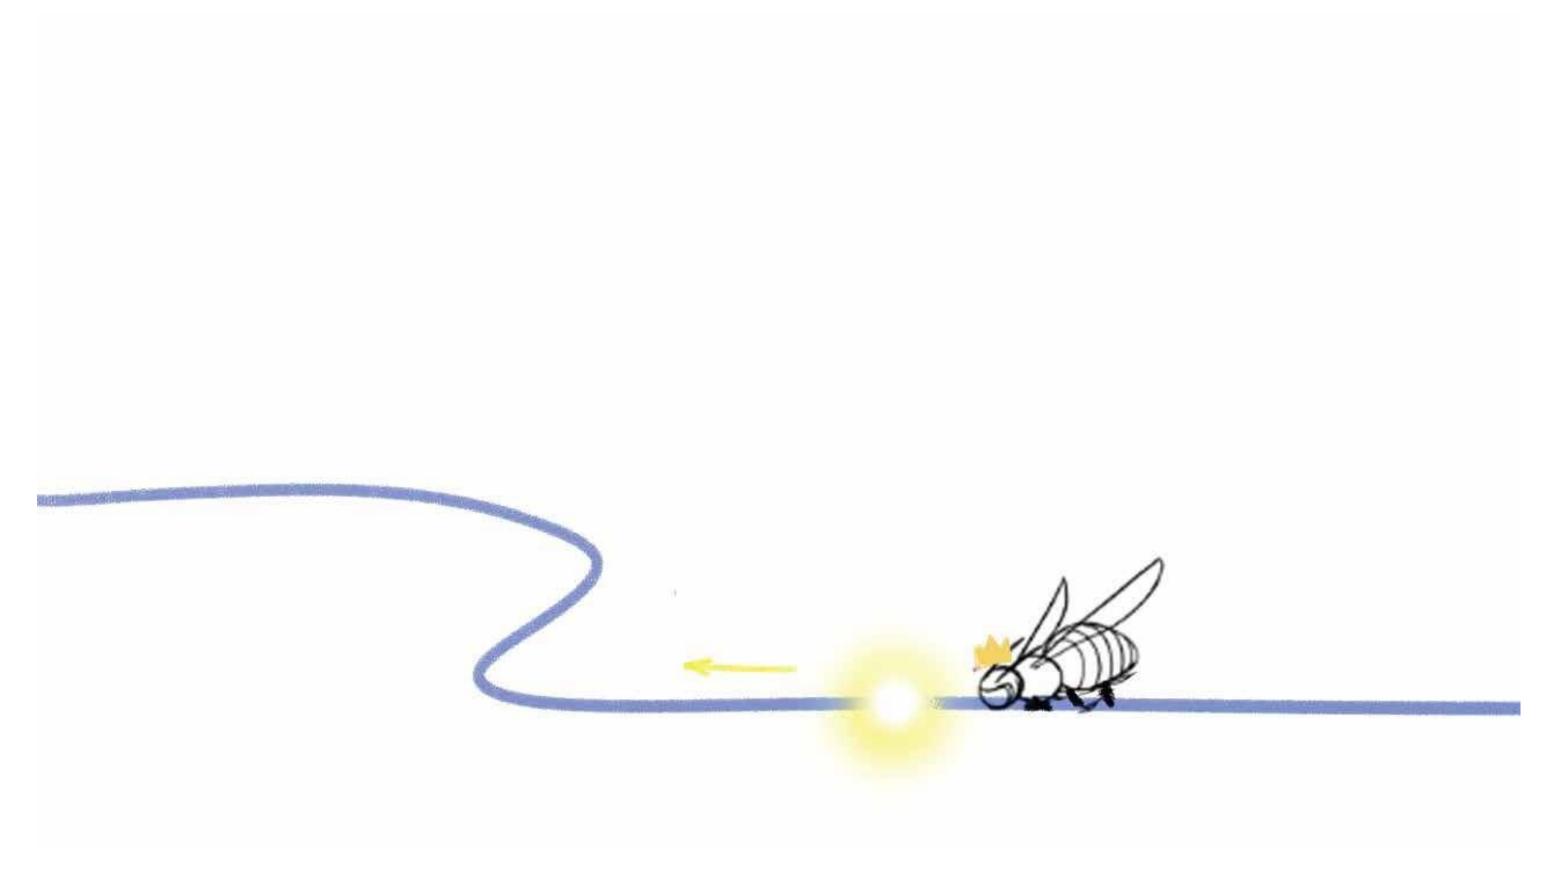

A Man (client) is sitting in his office distressed and full of frustration

We see his Calendar Empty .Also we see in his inbox at almost the end a message from ai-bees (it should get the attention of the view). In which you can see the message. John, let us know when you would like to get this started. We see that his revenue is not growing on his chart. (stripe)