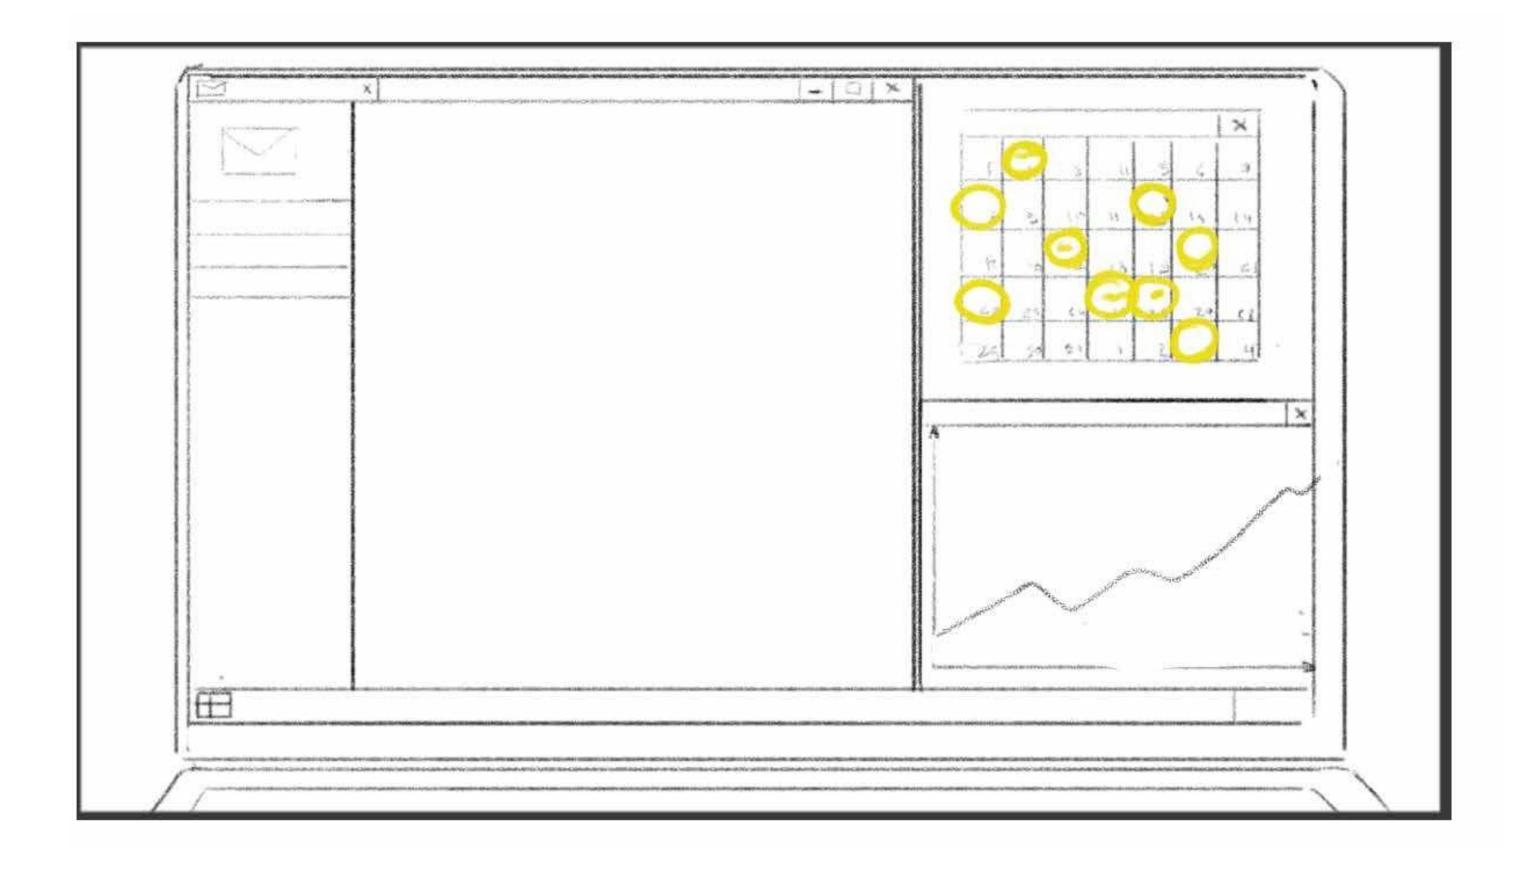

While the queen bee is flying away two more queen bees arrive and we see the calendar of the client getting two more and more meetings booked with a golden honey like colour.

While the queen bee is flying away two more queen bees arrive and we see the calendar of the client getting two more and more meetings booked with a golden honey like colour.