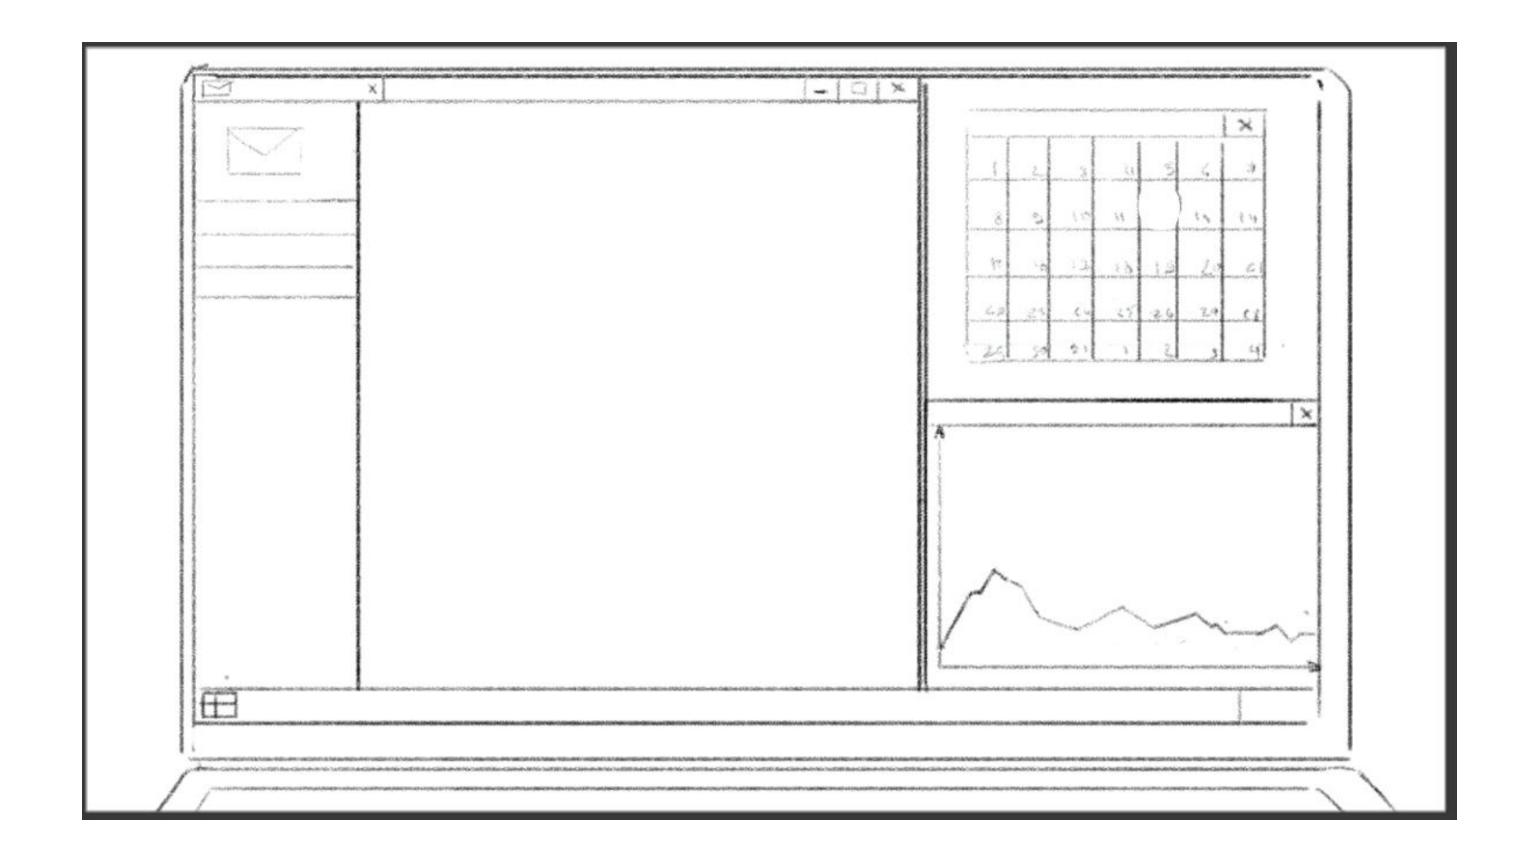

A Man (client) is sitting in his office distressed and full of frustration

We see his Calendar Empty .Also we see in his inbox at almost the end a message from ai-bees (it should get the attention of the view). In which you can see the message. John, let us know when you would like to get this started. We see that his revenue is not growing on his chart. (stripe)