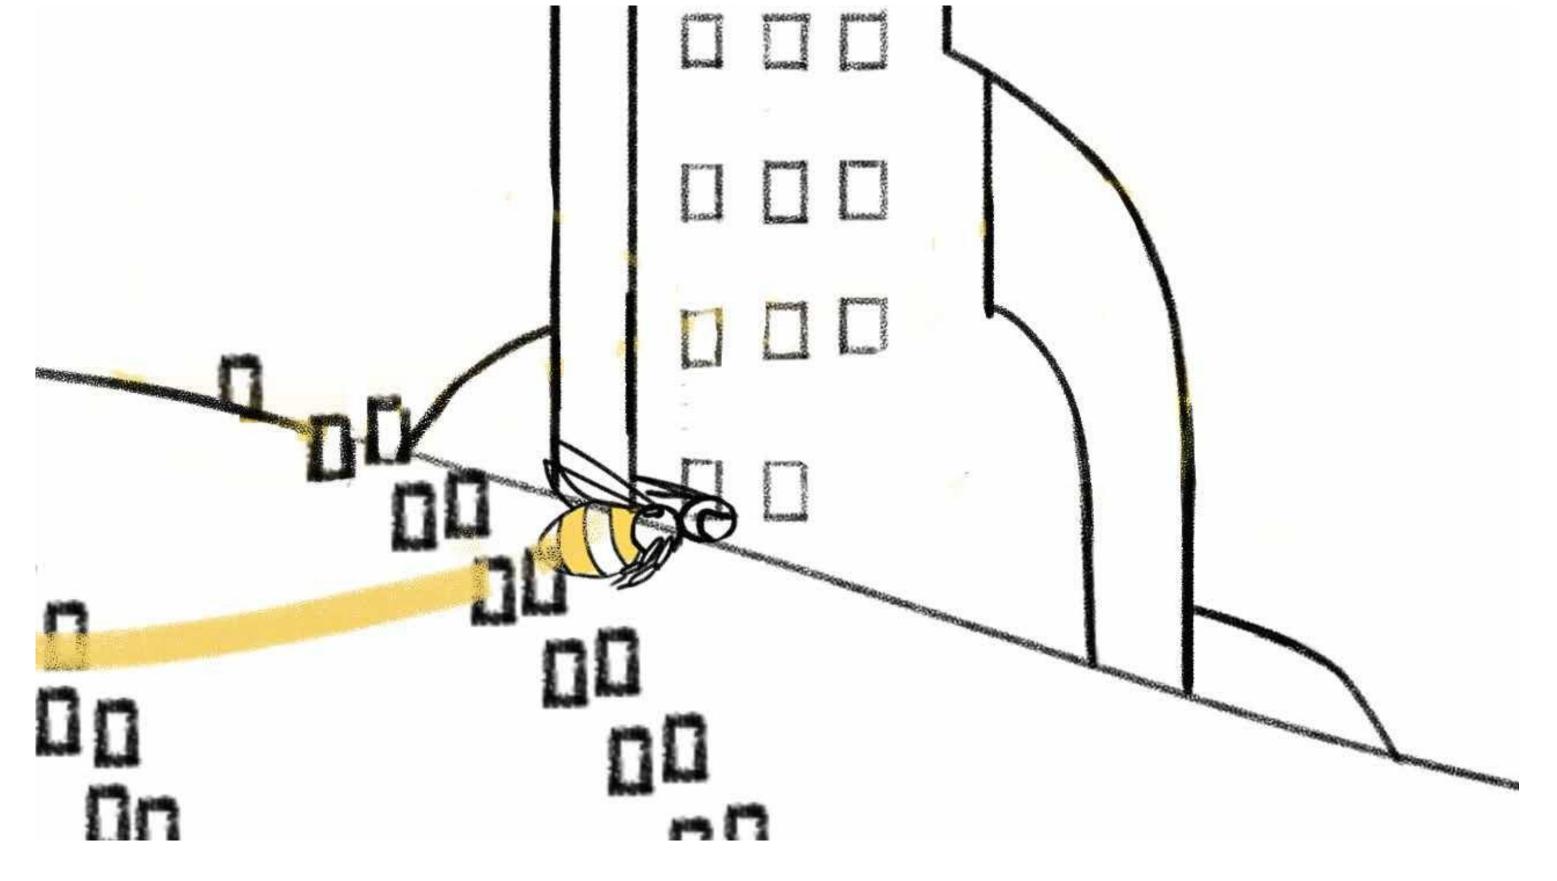

Now we can see that a new larvaes are becoming a bee and is moving out the comb which is a Pollinator bee and which will now fly out to the city to an office building and sit on an internet landline cable and inject the information.

We have to show the pollinator bees flying int to city and sitting on electro boxes and passing on the information and then we see a guy getting the information no his laptop or mobil phone