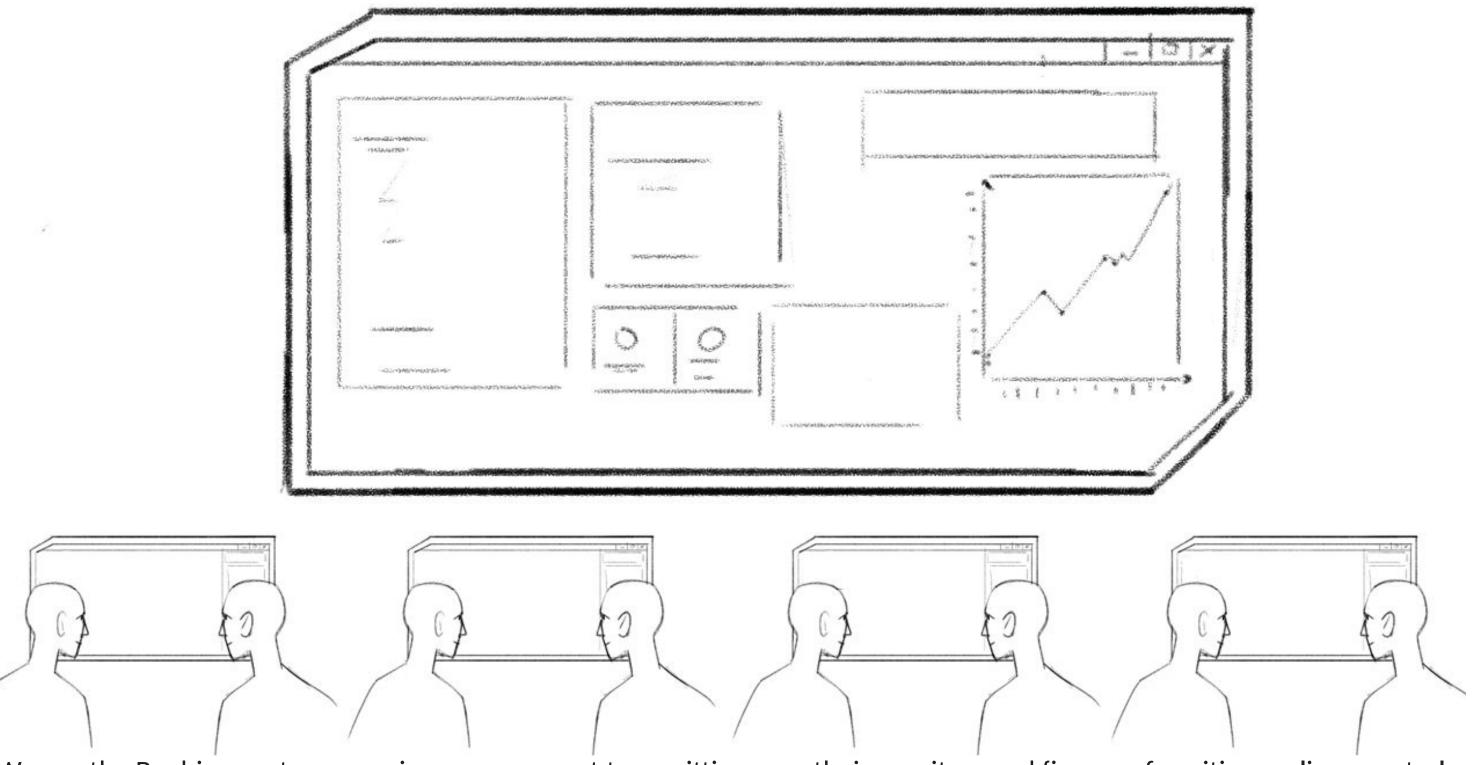

Next she goes to her pc and sends the information to the Bee farm center.

Next she goes to her pc and sends the information to the Bee farm center.

We see the Beehive center campaign management team sitting over their monitors and figures of positive replies, neutral replies, Strategy a- b, Target group, Country, Gender, Reply Rate, Acceptance Rate, open rate, pop up.

We see charts and diagrams and maps and data being processed and analysed.

The client is having a video call with his account manager beekeeper where she shows him all the bees and their honeycombs and data.