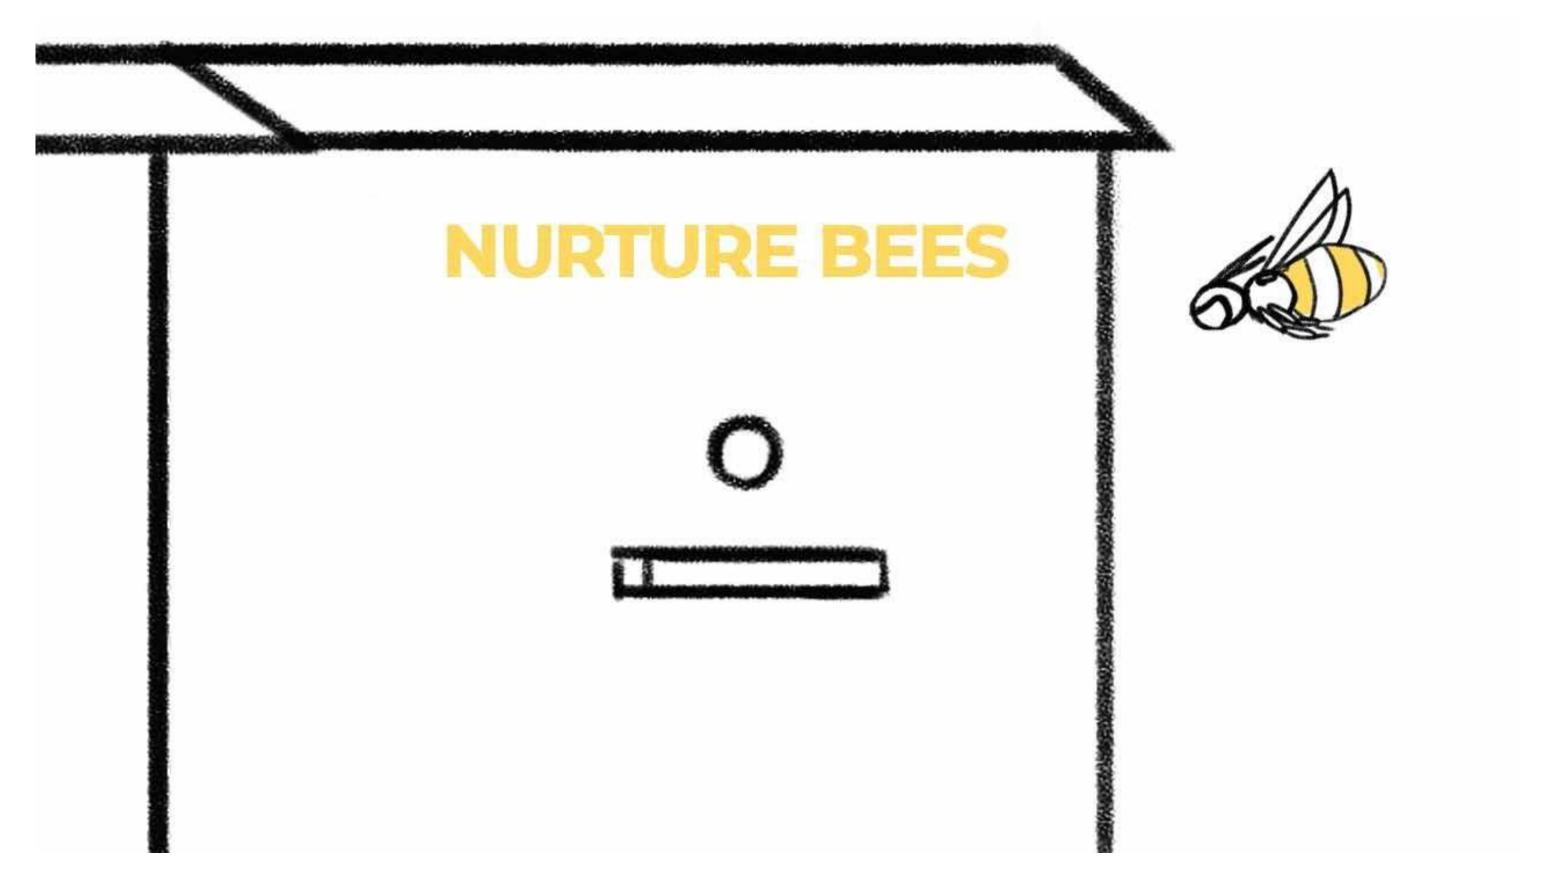

And puts into a new beehive which is called Nurture Bees and also "Bea Bread "on it again into the honeycombs.

Out of these Honeycombs there will be born the nurture bees(same process as before) which fly back to the Prospect office and send a reply which is personalized again