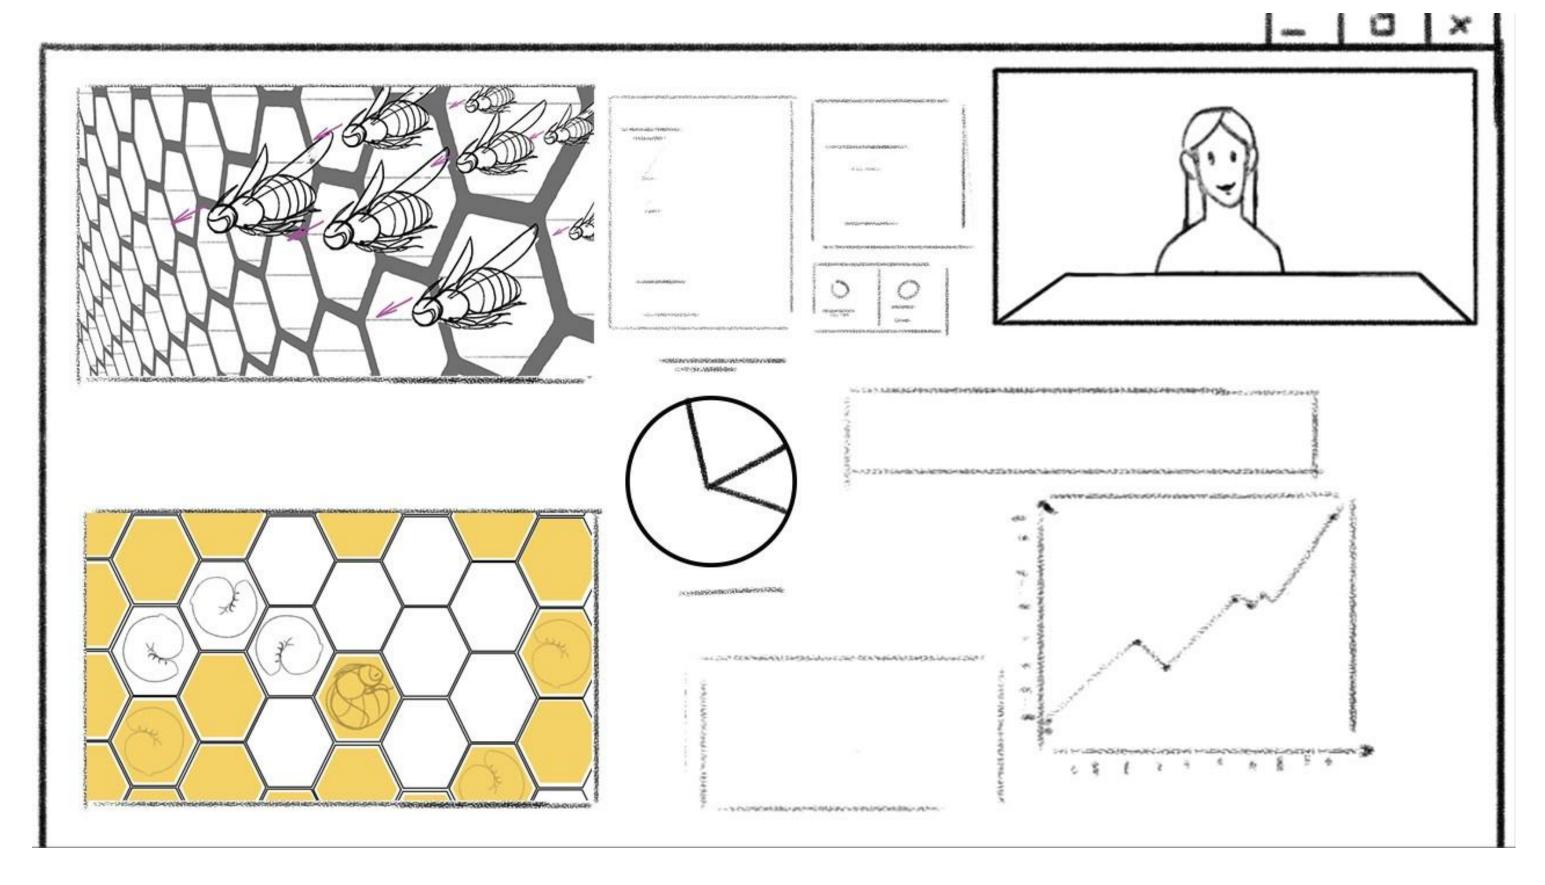

On one screen of the client at the Video call you can see different kind of Flowers (apple flower, Cucumber flowers, etc) on cards but next to it would be something like (Company headcount, Revenue, founding, Industry, Decision makers, location, Department, Gender)

Also, you will see a screen with the clients Logo on it and something like (Value Proposition, Elevator pitch, references, competitors, Pain Points, etc) and in big letters a title Questioner.

Next you see that the client is sending an email to ai-bees with these files.

Next Beehive Team in the Centre sits at Computers and Models the Bot Bees on a Screen with an autocad software.

The client will have another video call with the account manager only (female).

In this video call you will see the results of all the research and where he gets the TAM Mapping presented and also The Strategy.

Next she goes to her pc and sends the information to the Bee farm center.

Next she goes to her pc and sends the information to the Bee farm center.

We see the Beehive center campaign management team sitting over their monitors and figures of positive replies, neutral replies, Strategy a- b, Target group, Country, Gender, Reply Rate, Acceptance Rate, open rate, pop up.

We see charts and diagrams and maps and data being processed and analysed.

The client is having a video call with his account manager beekeeper where she shows him all the bees and their honeycombs and data.