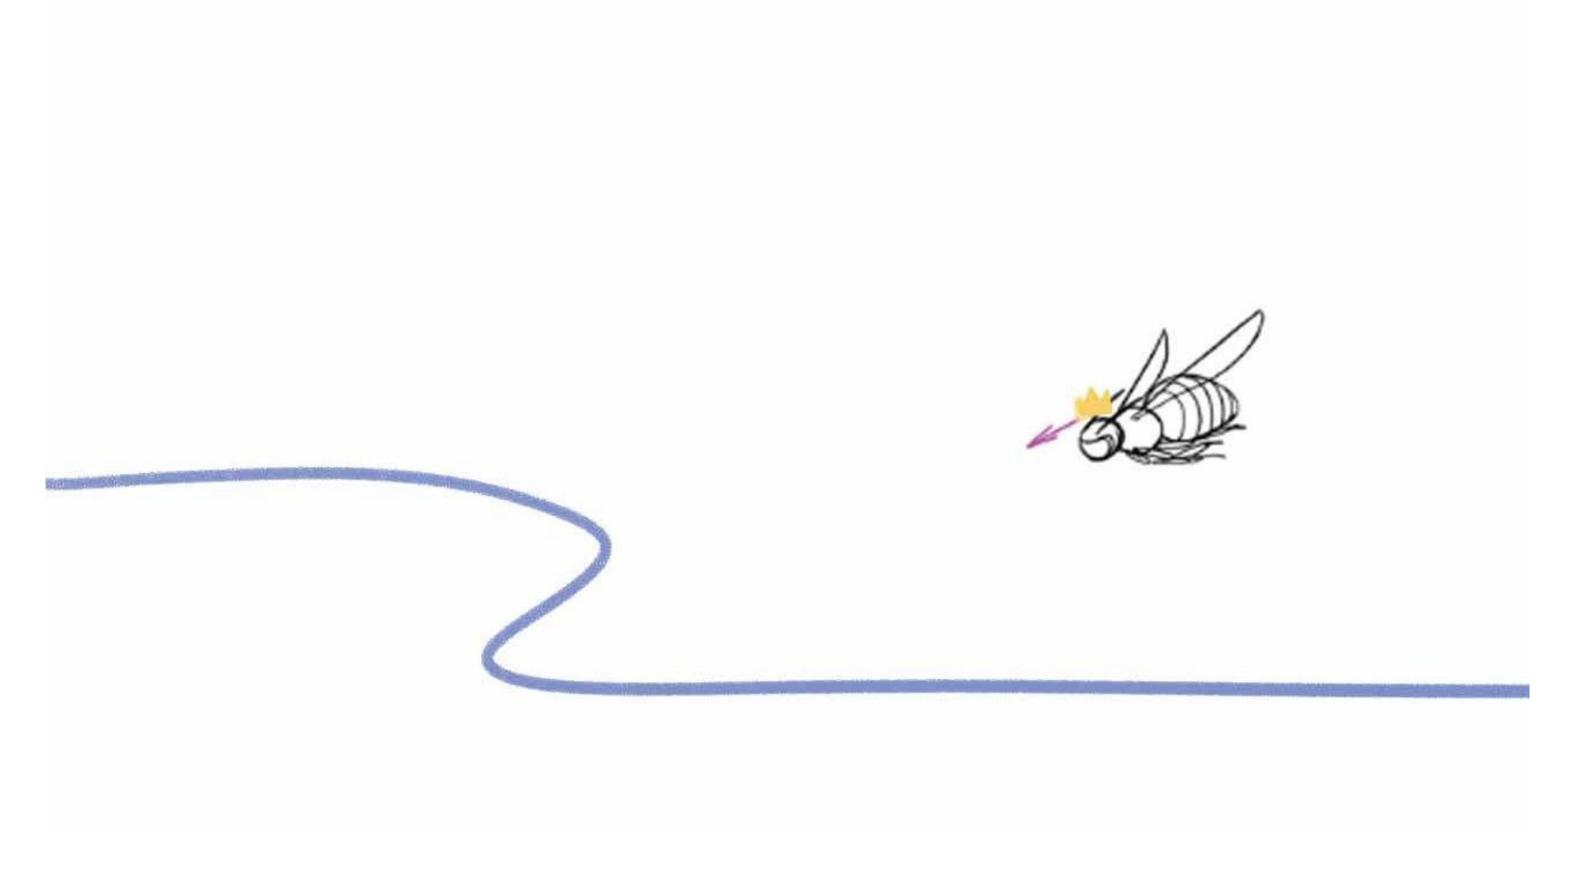

Once they pick up a completed appointment they will bring it to a last beehave which is called "Royal Jelly" and Queen Bees.

Here again the Honeycombs get fed and a new bee is born the Queen Bee which will fly to the clients office and sit on the internet line and book the meeting in his calendar.

While the queen bee is flying away two more queen bees arrive and we see the calendar of the client getting two more and more meetings booked with a golden honey like colour.

While the queen bee is flying away two more queen bees arrive and we see the calendar of the client getting two more and more meetings booked with a golden honey like colour.