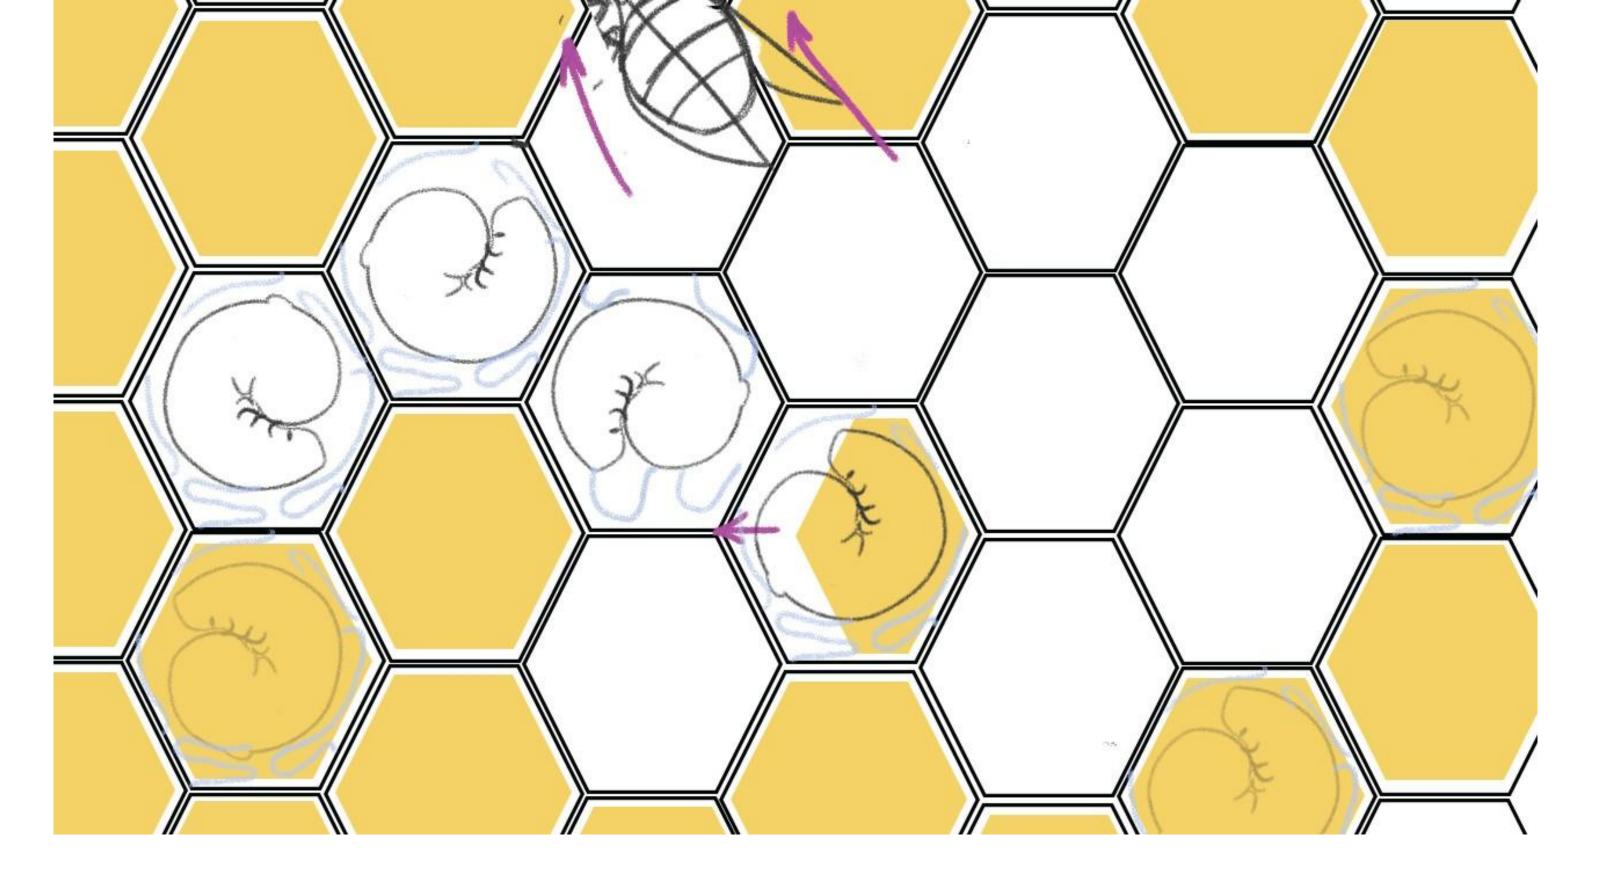

Now we can see that a new larvaes are becoming a bee and is moving out the comb which is a Pollinator bee and which will now fly out to the city to an office building and sit on an internet landline cable and inject the information.

We have to show the pollinator bees flying int to city and sitting on electro boxes and passing on the information and then we see a guy getting the information no his laptop or mobil phone