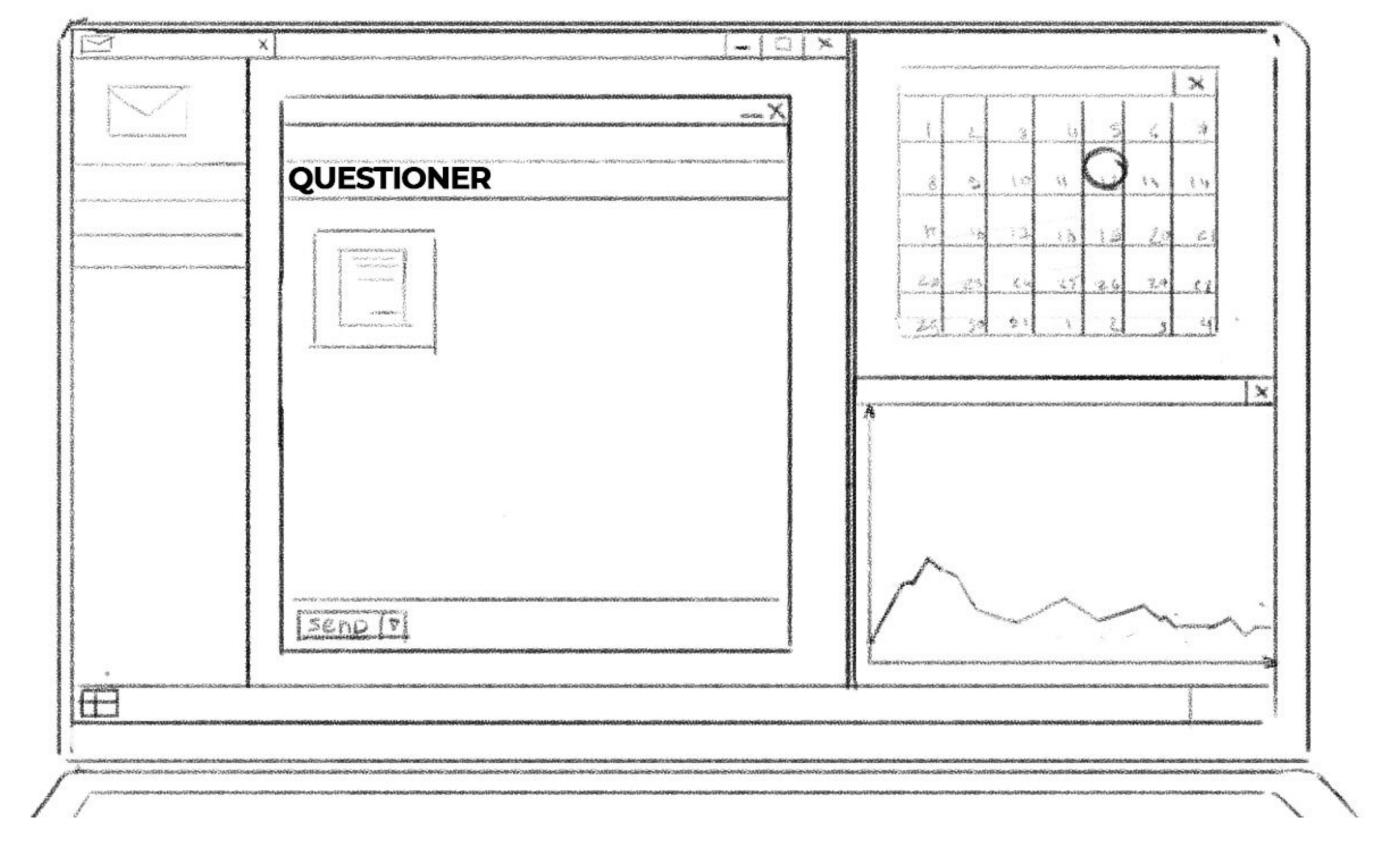

Also, you will see a screen with the clients Logo on it and something like (Value Proposition, Elevator pitch, references, competitors, Pain Points, etc) and in big letters a title Questioner.

Next you see that the client is sending an email to ai-bees with these files.