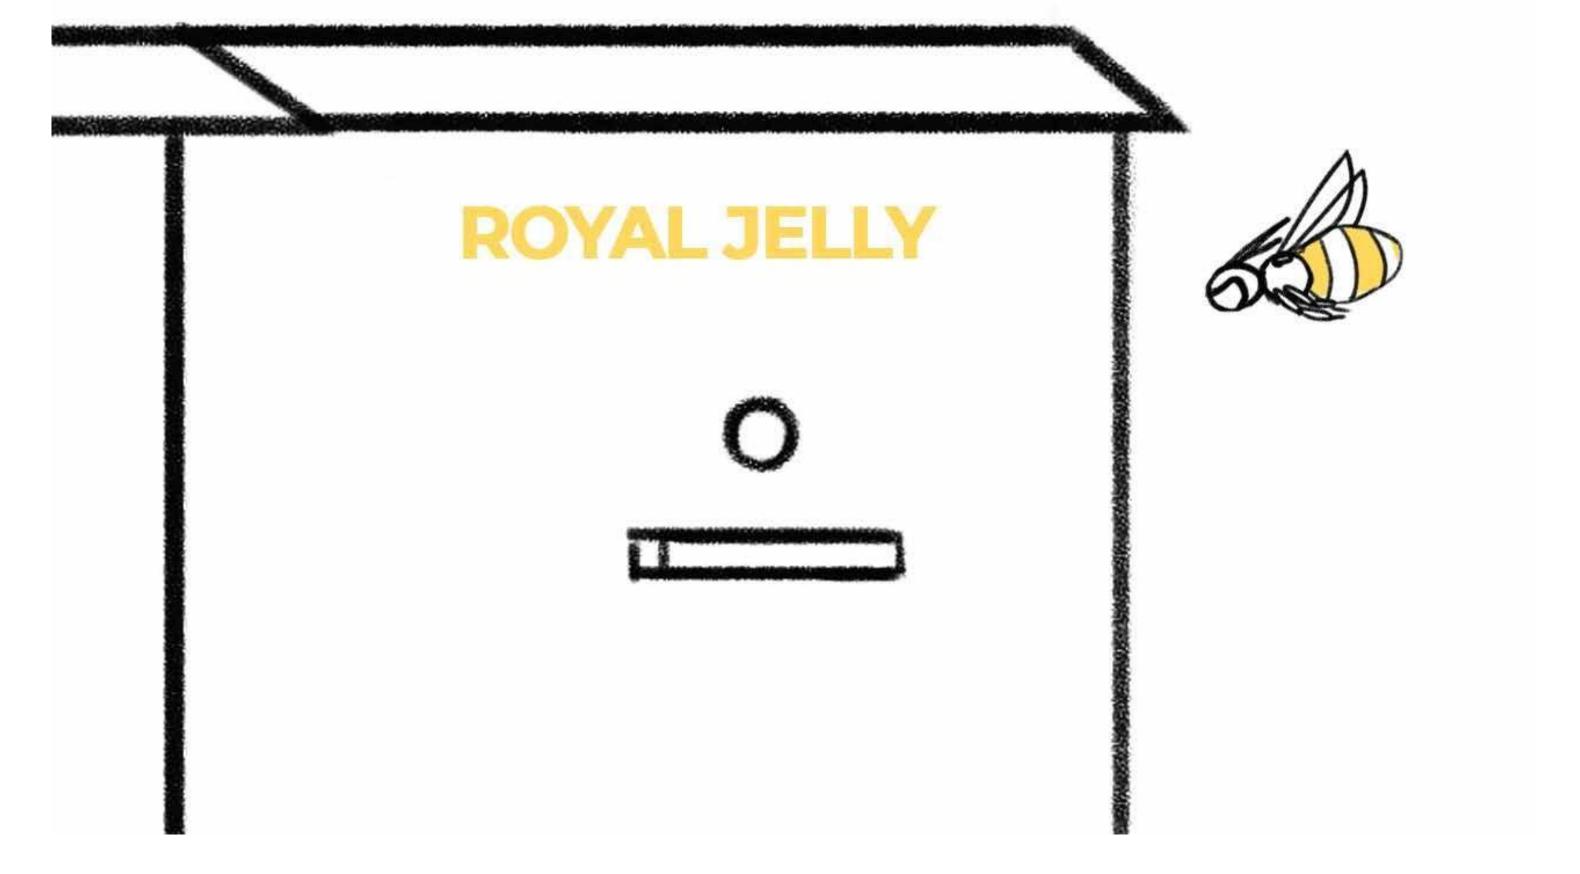

Each reply makes them also sit insight the honeycomb and get information from the bee far center on how to reply back again.

Once they pick up a completed appointment they will bring it to a last beehave which is called "Royal Jelly" and Queen Bees

Once they pick up a completed appointment they will bring it to a last beehave which is called "Royal Jelly" and Queen Bees.

Here again the Honeycombs get fed and a new bee is born the Queen Bee which will fly to the clients office and sit on the internet line and book the meeting in his calendar.