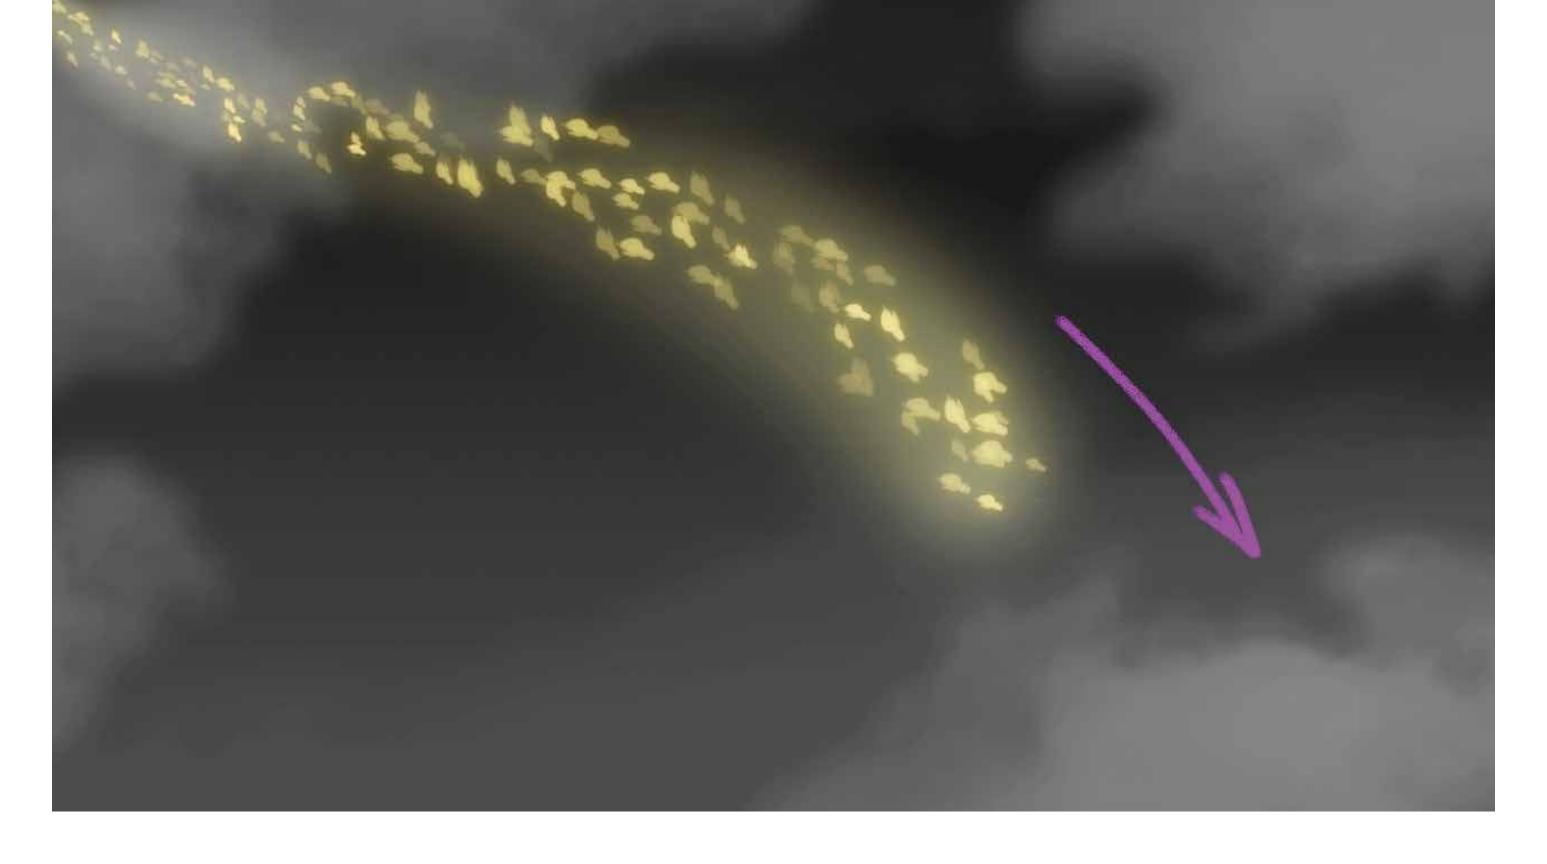

After they are all connected to each other by landline and the landline is connected to the office of the account manager which is connected to the center beehive.

Next A swarm of scout bees flies from the bee farm center into the night sky to the city.

Next A swarm of scout bees flies from the bee farm center into the night sky to the city

Next Scout bees fly out of the Centre Farm into (the night and see the night sky and go to offices in buildings with target revenues, prospect posts and interest, Facebook all information on each office around the city.