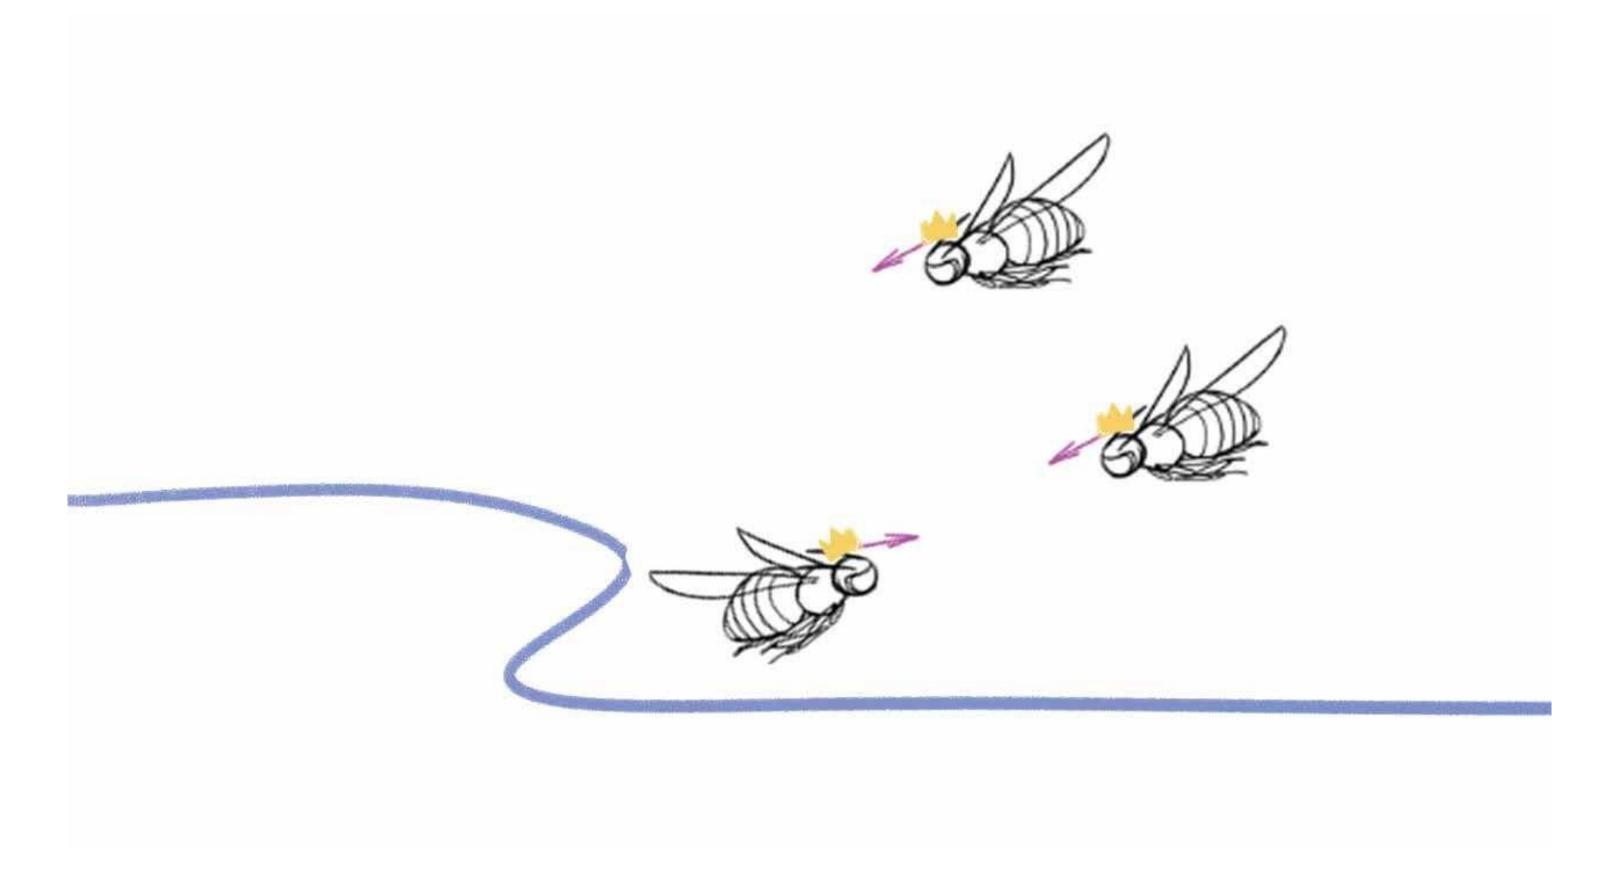

While the queen bee is flying away two more queen bees arrive and we see the calendar of the client getting two more and more meetings booked with a golden honey like colour.

While the queen bee is flying away two more queen bees arrive and we see the calendar of the client getting two more and more meetings booked with a golden honey like colour.