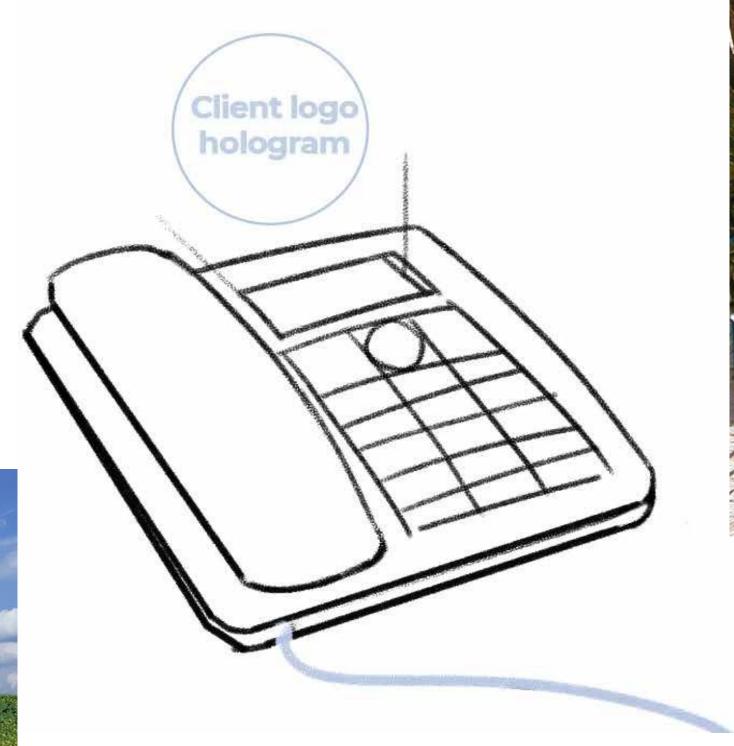

The Email of the Client arrives at the Beehive centre Farm. We will visualize it by some sort of line or landline and a hologram data with the logo of the clients company arriving at the centre farm.

Next a Scout Bee will fly out of the Bee Farm Center and will sit on the landline and will absorb the Hologram Information and fly back into the center.

Next a Scout Bee will fly out of the Bee Farm Center and will sit on the landline and will absorb the Hologram Information and fly back into the center.

Next a Scout Bee will fly out of the Bee Farm Center and will sit on the landline and will absorb the Hologram Information and fly back into the center.