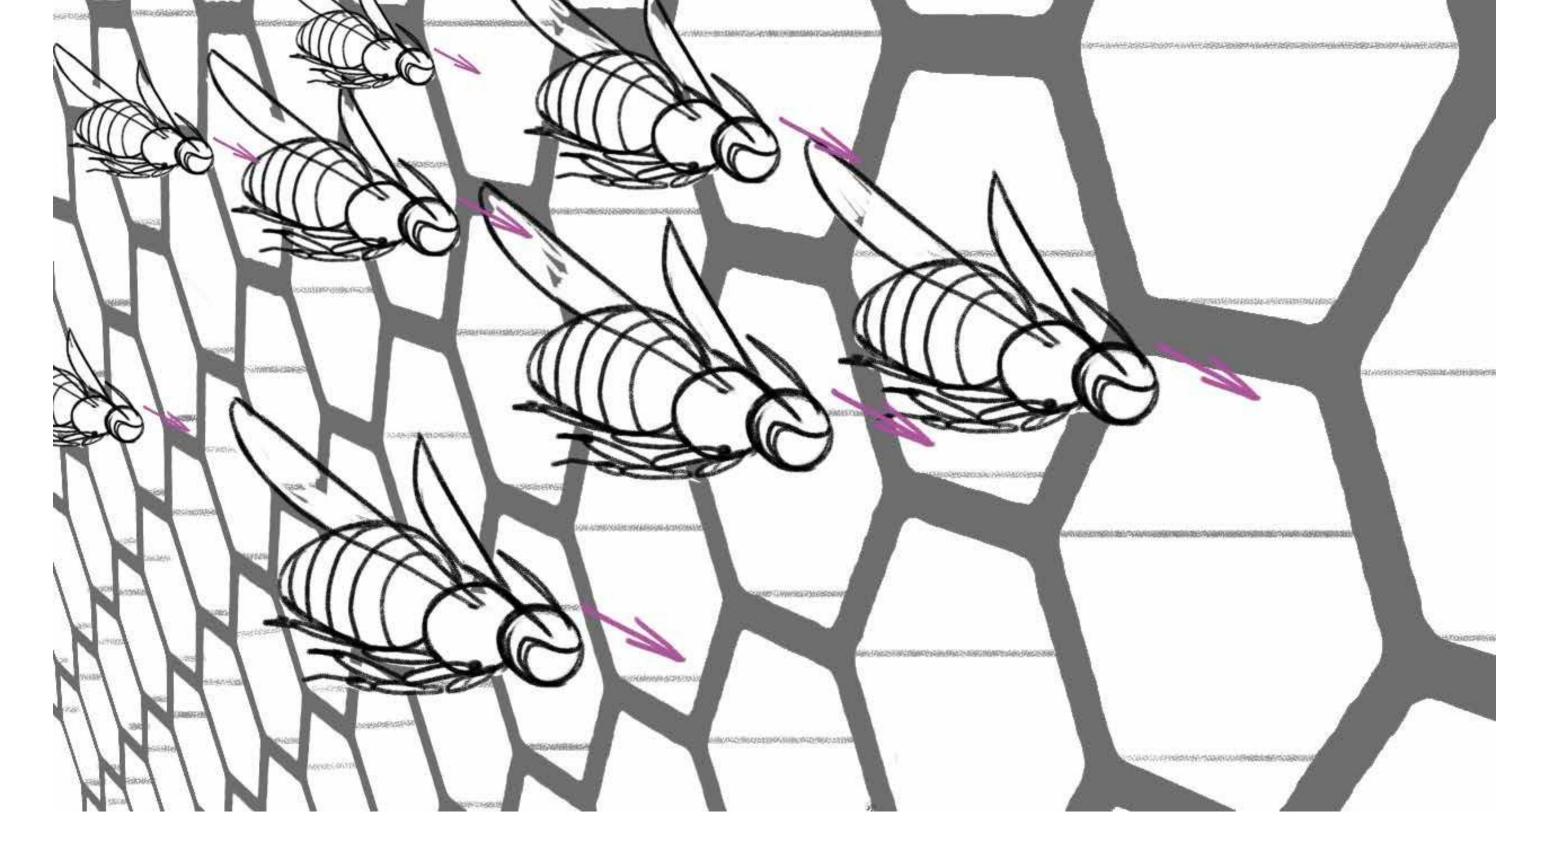

Now we can see that a new larvaes are becoming a bee and is moving out the comb which is a Pollinator bee and which will now fly out to the city to an office building and sit on an internet landline cable and inject the information.

We have to show the pollinator bees flying int to city and sitting on electro boxes and passing on the information and then we see a guy getting the information no his laptop or mobil phone