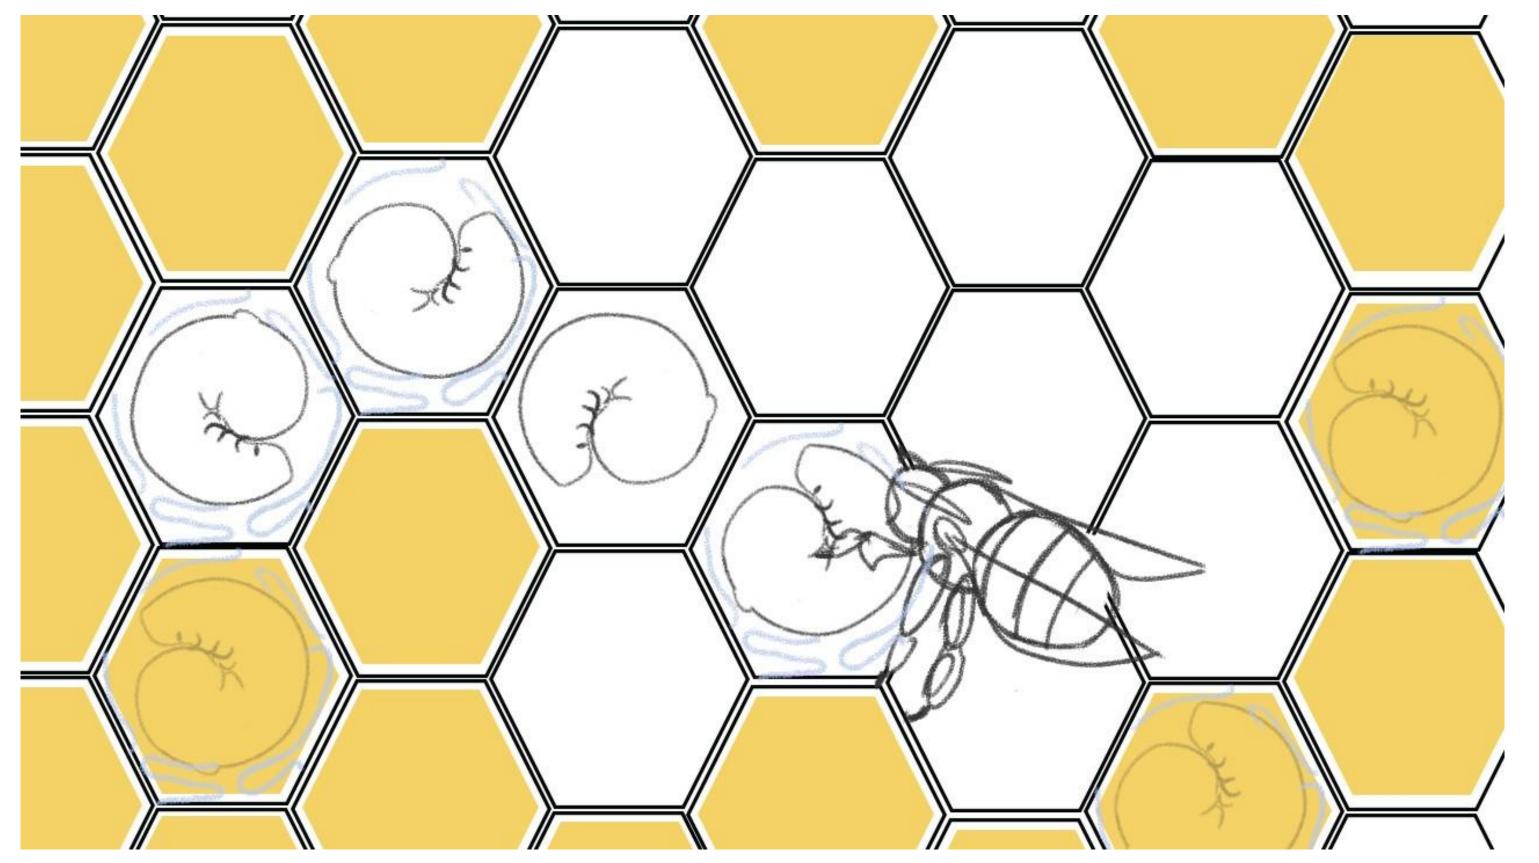

The scout bees go into the Scout bee beehive honeycomb and feed the information into the larvaes which are connected to the landline to the bee farm center and get information from there as well they close the honeycomb like with a glass door and then the larvaes start to grow.

We can also see that larvaes are connected to the bee farm center and get feeded from that side as well. And we will maybe move and zoom out again and see the big picture scout bees in the city getting information and going into the honeycomb.