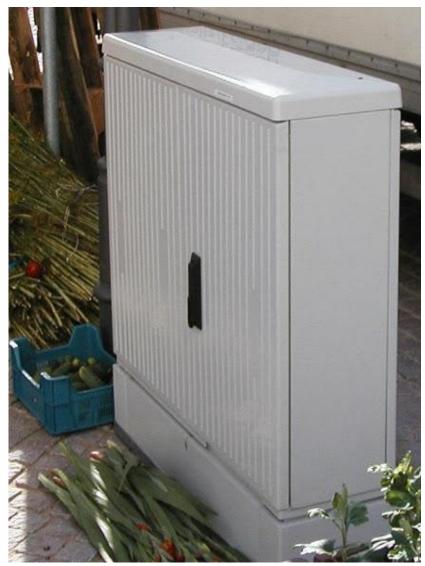

We have to show the pollinator bees flying int to city and sitting on electro boxes and passing on the information and then we see a guy getting the information no his laptop or mobil phone