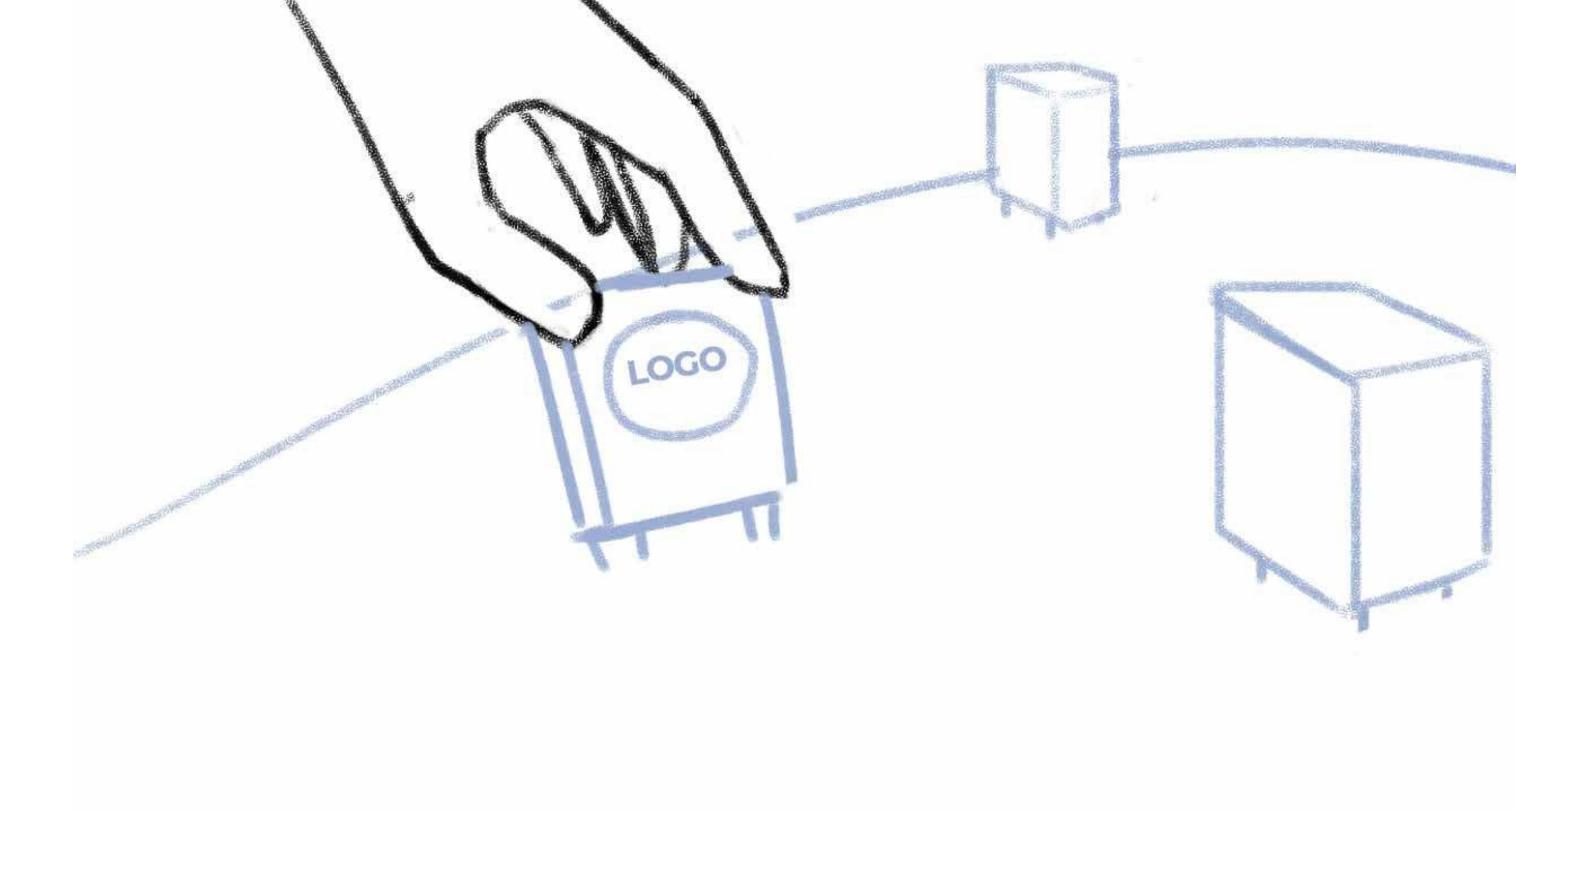

The Client agrees by nodding and giving his thumbs up

In the next move we see the Account Manager installing 4 Beehives on her colonie with the logo of the clients on them.

In the next move we see the Account Manager installing 4 Beehives on her colonie with the logo of the clients on them.

In the next move we see the Account Manager installing 4 Beehives on her colonie with the logo of the clients on them.

In the next move we see the Account Manager installing 4 Beehives on her colonie with the logo of the clients on them.