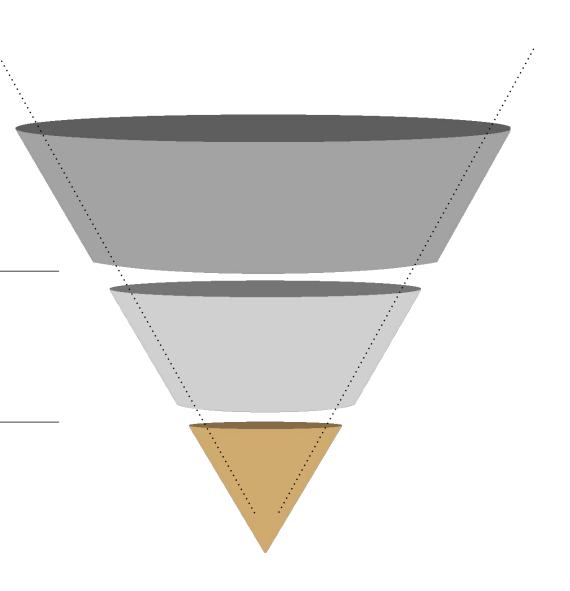

# ACADEMY FUNNEL TO MARKETPLACE STAGE 1

# TARGET OF 10,000 PEOPLE

1.5% CONVERSION RATE-

**150 TRAINEES** 

30% CONVERSION RATE-

**50 ARTISANS** 