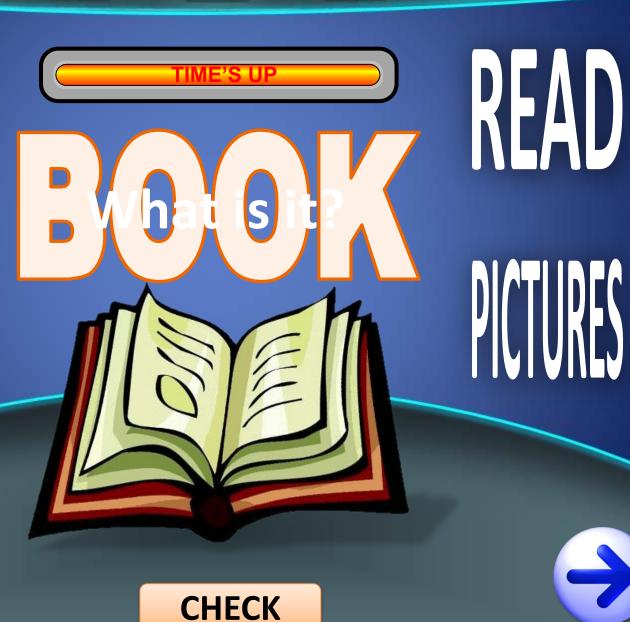

#### Books are made of paper. There are letters and pictures in a book. We read books in the library.