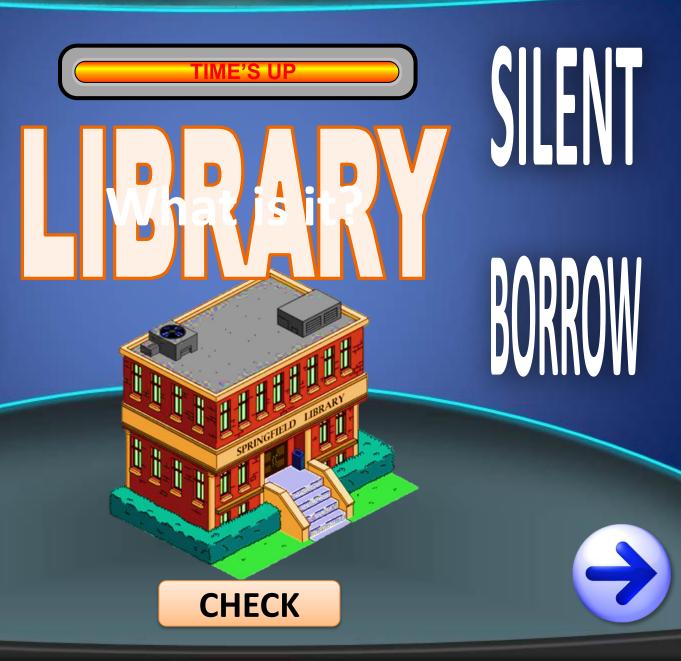

# BOOKS READ

 I read books in the library.
 I sometimes borrow some books there. The library is silent.