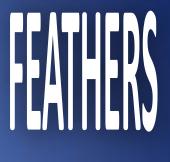

# FLY WINGS

τιμε'ς Πρ 

BEAK

Birds can fly. The wings of some birds have beautiful feathers. Some birds have long beaks.