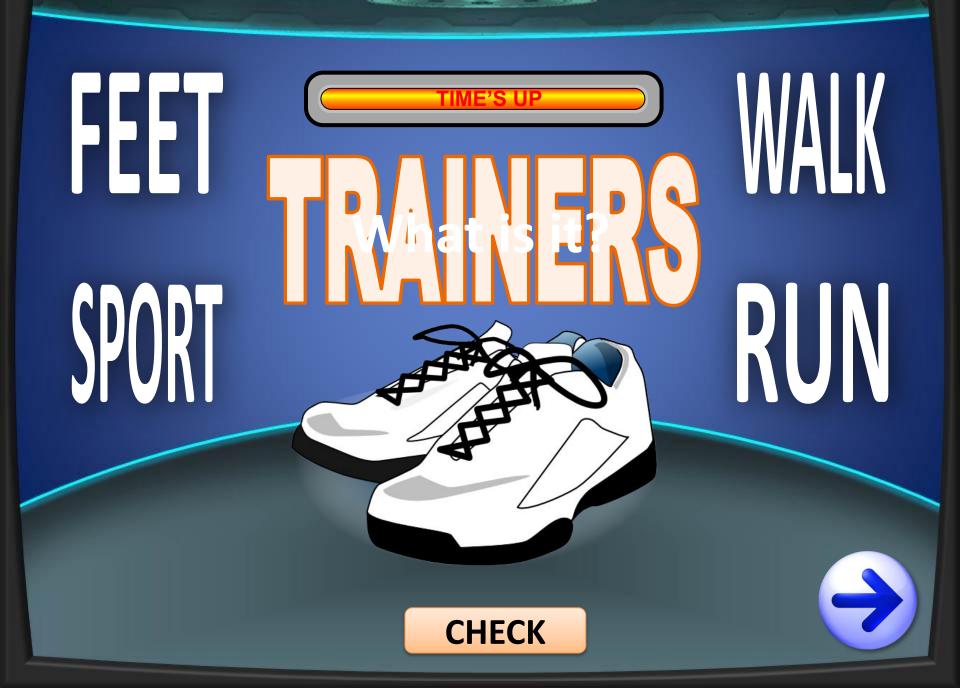

### We wear trainers on our feet when we do sport. We wear trainers to walk and run.