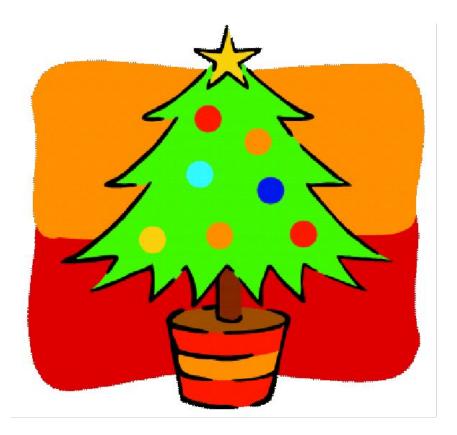

## We decorate the house and the Christmas tree

## Where is the yellow star?

The yellow star is <u>ON</u> the Christmas tree,

#### Or

It is <u>ON</u> the Christmas tree,