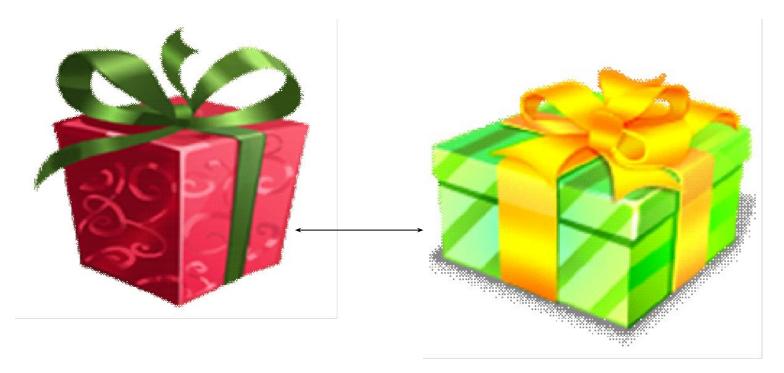

## Where is the green present?

The green present is <u>NEXT TO</u> the red present

#### Or <u>It is next to the red present</u>,