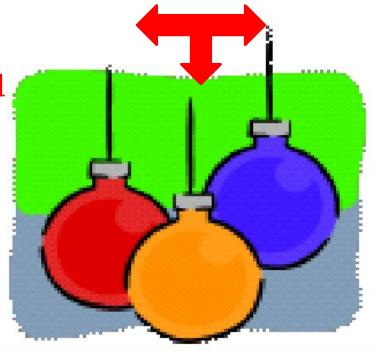

### Where is the orange bauble?

BETWEEN

#### The orange bauble **is** <u>**BETWEEN</u>** the red bauble and the blue bauble,</u>

Or

It is <u>between</u> the red bauble and the blue bauble,