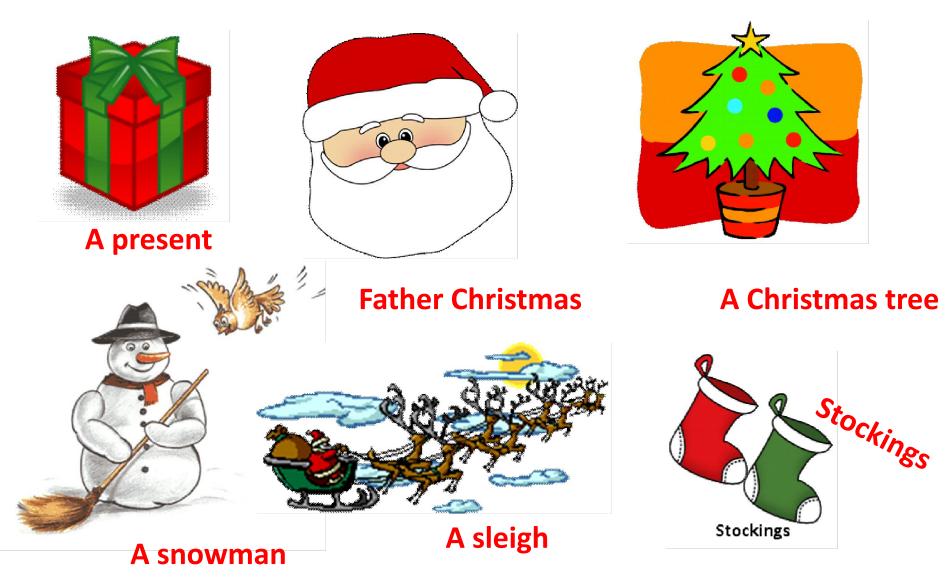

## On December 25th, we celebrate CHRISTMAS,

## We decorate the house and the Christmas tree