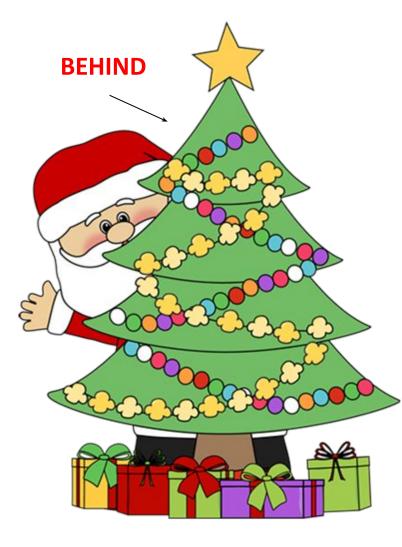

### Where is Father Christmas?

#### Father Christmas is BEHIND the Christmas tree,

Or

He is behind it,