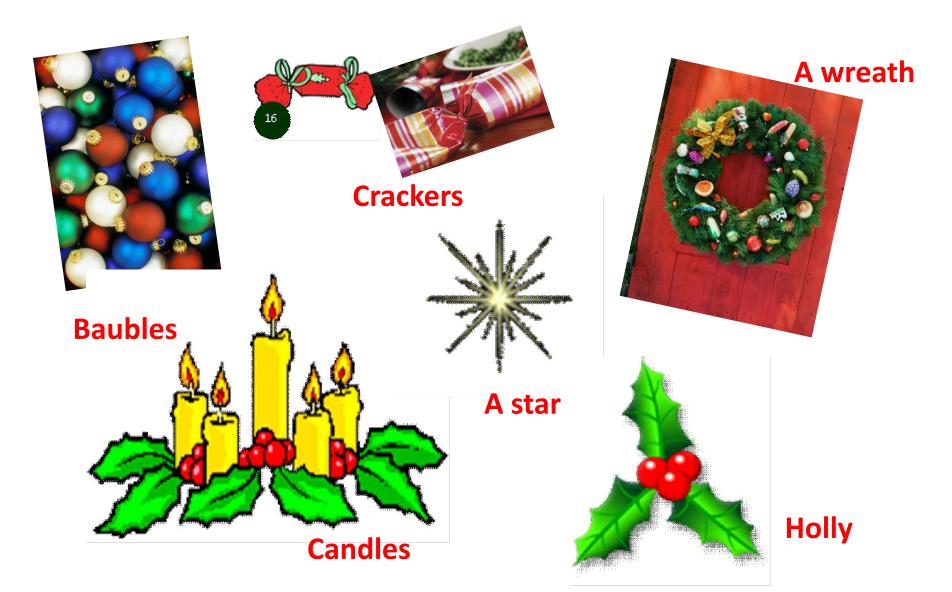

# VOCABULARY, Pronouns and Prepositions

**CHRISTMAS** 





## On December 25th, we celebrate CHRISTMAS,



## We decorate the house and the Christmas tree



## Where is the green present?



The green present is <u>NEXT TO</u> the red present

#### Or <u>It is next to the red present</u>,



### Where is Father Christmas?



#### Father Christmas is BEHIND the Christmas tree,

Or

He is behind it,

## Where is the girl?

The girl is behind the present,

Or

<u>She</u> is <u>behind</u> it,



## Where is the dog? Where is the girl ? Where are they ?



The dog is <u>in front of</u> the Christmas tree,

The girl is <u>in front of</u> the Christmas tree (or <u>She</u> is <u>in</u> <u>front of</u> the Christmas tree),

The girl and the dog are <u>in front of</u> the Christmas tree = They are in front of the Christmas tree,

### Where is the orange bauble?

BETWEEN

#### The orange bauble **is** <u>**BETWEEN</u>** the red bauble and the blue baub