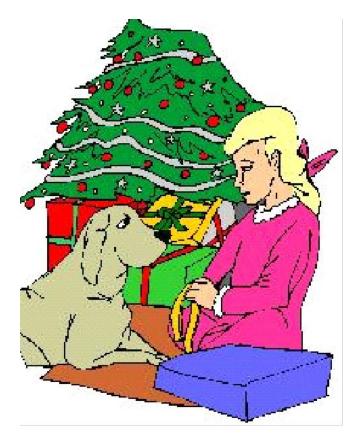

## Where is the dog? Where is the girl ? Where are they ?

The dog is <u>in front of</u> the Christmas tree,

The girl is <u>in front of</u> the Christmas tree (or <u>She</u> is <u>in</u> <u>front of</u> the Christmas tree),

The girl and the dog are <u>in front of</u> the Christmas tree = They are in front of the Christmas tree,