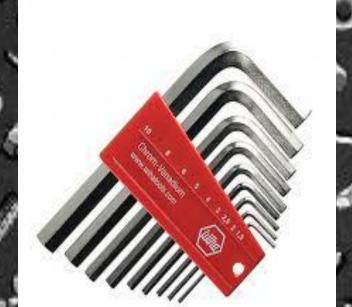

### HANDSAW







## COPING SAW





## CHISELS



#### Wood Chisels

# HAMMER AND CHISEL

#### Hammer and Chisel

# HAMMER



# BALL PEEN HAMMER

©2009 Dan C. Rinnert

## RUBBER MALLET

n



OUICK GRIP



#### Files Flat - Rasp - Triangular

#### SAND PAPER

#### **Grades of Sandpaper**

#### From Left to Right - 400, 220, 150, 60

l Division, Houghton Mifflin Company

GIMLET

ŝ

## ELECTRIC DRILL



## ALLEN KEY





## BENCH VICE



# BOLTS AND NUTS







#### ADJUSTABLE SPANNER SHIFTING SPANNER MONKEY WRENCH



# GOGGLES

Ď

1

U

ε,



0

Q

Q



# HOT GLUE GUN

κ.





#### **IEASURE** T AP



#### PLIERS

© 2002, www.hooverfence.com

#### FT-P108 Fence Pliers

## NEEDLE NOSE PLIERS o

## ROUND NOSE PLIERS

# WIRE STRIPPING PLIERS



# WRENCH/SPANNER



C



#### P VOR GLO 6

1





0

# FLAT HEAD SCREWDRIVER



#### CROSS POINT SCREWDRIVER PHILLIPS SCREWDRIVER TORX SCREWDRIVER

# TIN LEAD SOLDER

ALPHA METALS . ALTO

D