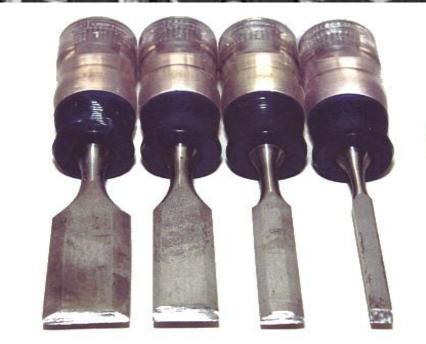

### HANDSAW







## COPING SAW





## CHISELS



#### Wood Chisels

# HAMMER AND CHISEL

#### Hammer and Chisel

# HAMMER



# BALL PEEN HAMMER

©2009 Dan C. Rinnert

## RUBBER MALLET

n



OUICK GRIP



#### Files Flat - Rasp - Triangular

#### SAND PAPER

#### **Grades of Sandpaper**

#### From Left to Right - 400, 220, 150, 60

l Division, Houghton Mifflin Company

GIMLET

ŝ

## ELECTRIC DRILL



## ALLEN KEY





## BENCH VICE



# BOLTS AND NUTS







#### ADJUSTABLE SPANNER SHIFTING SPANNER MONKEY WRENCH



# GOGGLES

Ď

1

U

ε,



0

Q

Q



# HOT GLUE GUN

κ.





#### **IEASURE** T AP



#### PLIERS

© 2002, www.hooverfence.com

#### FT-P108 Fence Pliers

## NEEDLE NOSE PLIERS o

## ROUND NOSE PLIERS

# WIRE STRIPPING PLIERS



# WRENCH/SPANNER



C



#### P VOR GLO 6

1





0

# FLAT HEAD SCREWDRIVER



#### CROSS POINT S