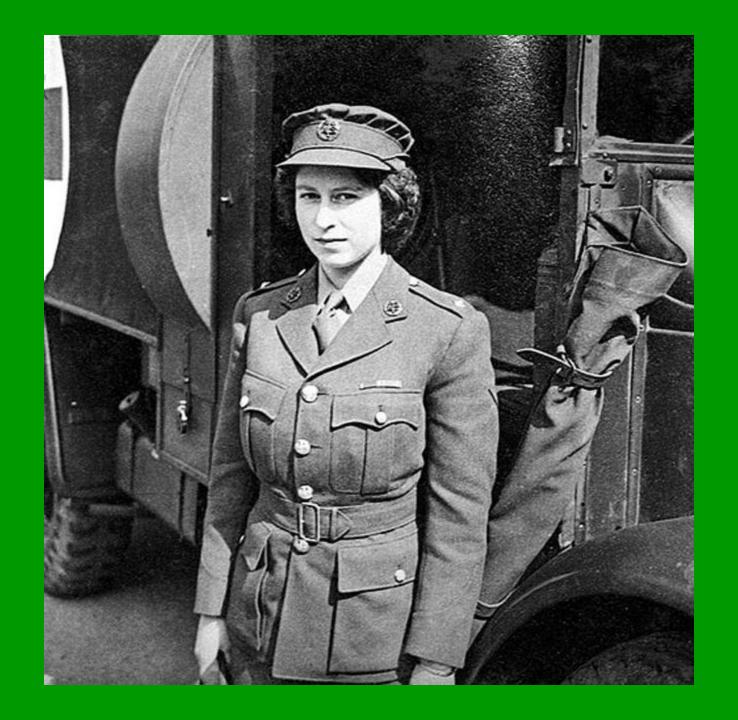

At the end of the war she started to serve in the army and became a lieutenant. In 1947 she married duke of Edinburgh.

After her father's death George, the fifth she became the queen of England. She was 25 at that moment.