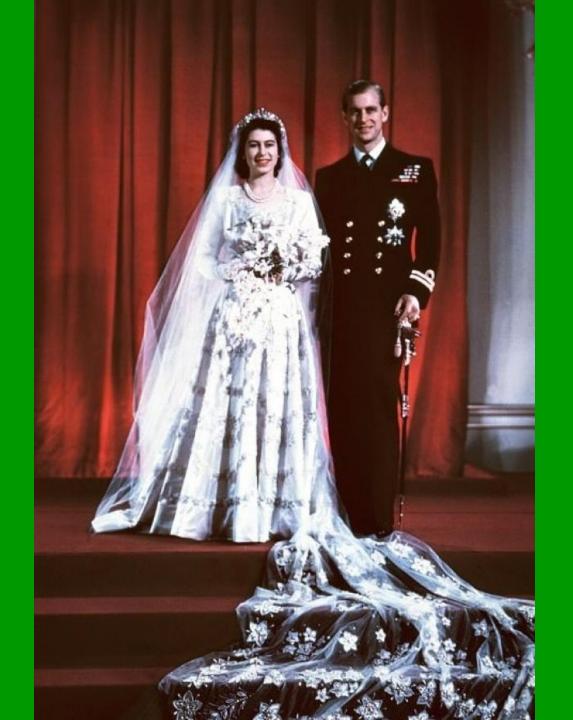

At the end of the war she started to serve in the army and became a lieutenant. In 1947 she married duke of Edinburgh.

After her father's death George, the fifth she became the queen of England. She was 25 at that moment.