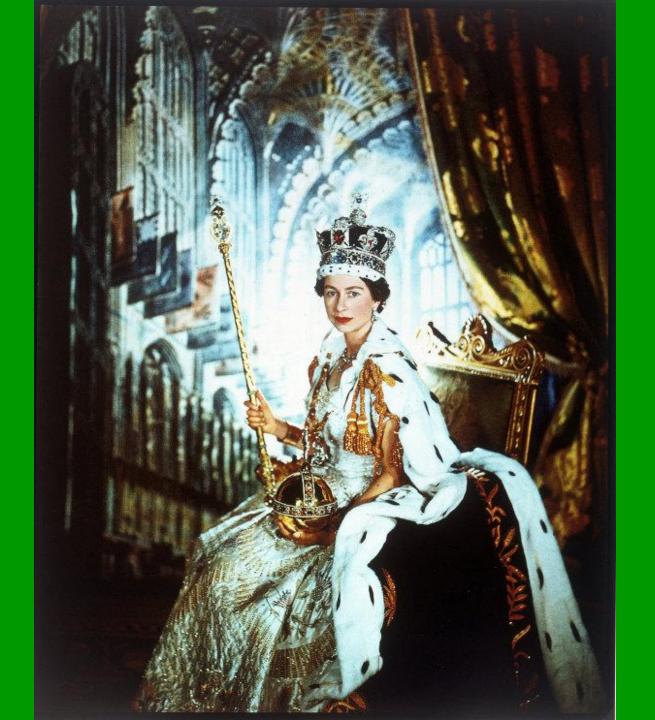

At the end of the war she started to serve in the army and became a lieutenant. In 1947 she married duke of Edinburgh.

After her father's death George, the fifth she became the queen of England. She was 25 at that moment.