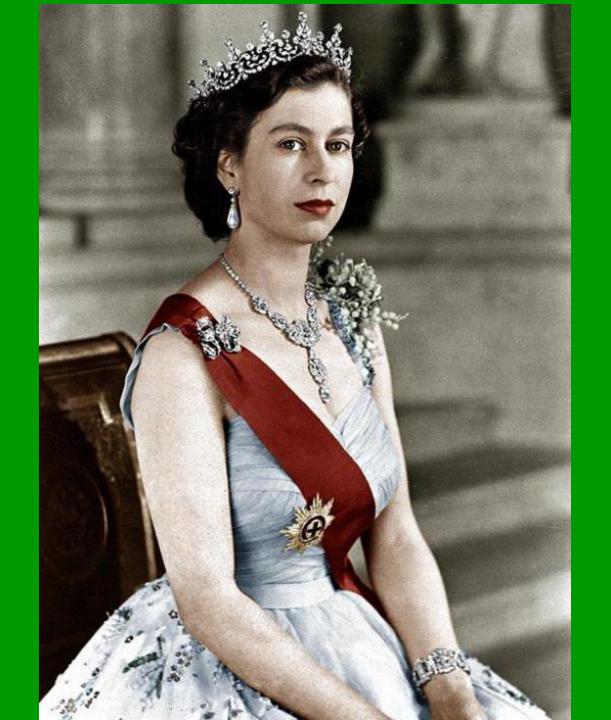

At the end of the war she started to serve in the army and became a lieutenant. In 1947 she married duke of Edinburgh.

After her father's death George, the fifth she became the queen of England. She was 25 at that moment.