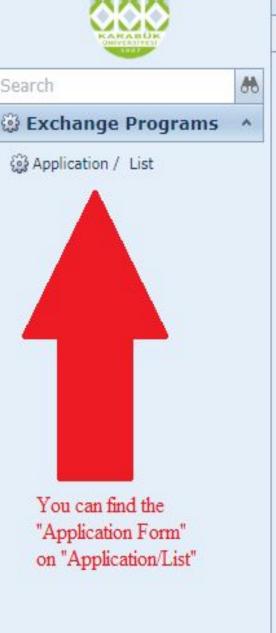

Go to website: erasmus.karabuk.edu.tr

erasmus.karabuk.edu.tr - Google Arama

ERASMUS + DEĞİŞİM PROGRAMI - uluslararasi.karabuk.edu.tr/icerikGoster.aspx?K=S&id=91&BA=hayatboyu

| E-mail:*                   | -                |              |        |                                    |              |
|----------------------------|------------------|--------------|--------|------------------------------------|--------------|
|                            | Your e           | mail address | will b | e your user name.                  |              |
| Password:*                 |                  | 50           |        | Repeat Password:*                  |              |
| Pasaport No/ID Nu          | mber:            | *            |        |                                    |              |
| First Name:*               |                  |              |        | Last Name:*                        |              |
| Nationality:*              | Choose           |              | -      |                                    |              |
| University:*               | Searc            | ch           |        |                                    | •            |
|                            | Please<br>Progra |              | ich Un | iversity, you have participated in | the Exchange |
| Registration Type:* Choose |                  |              |        |                                    | ~            |
| The Application Period:*   |                  | Choose       |        |                                    | ~            |
|                            |                  | Specify the  | period | you want to participate in mobil   | ity          |
|                            |                  |              |        |                                    | _            |
|                            |                  |              |        | (Cancel                            | Save         |
|                            |                  |              |        |                                    |              |

After completing the preapplication form, please login to the system with your username and password.