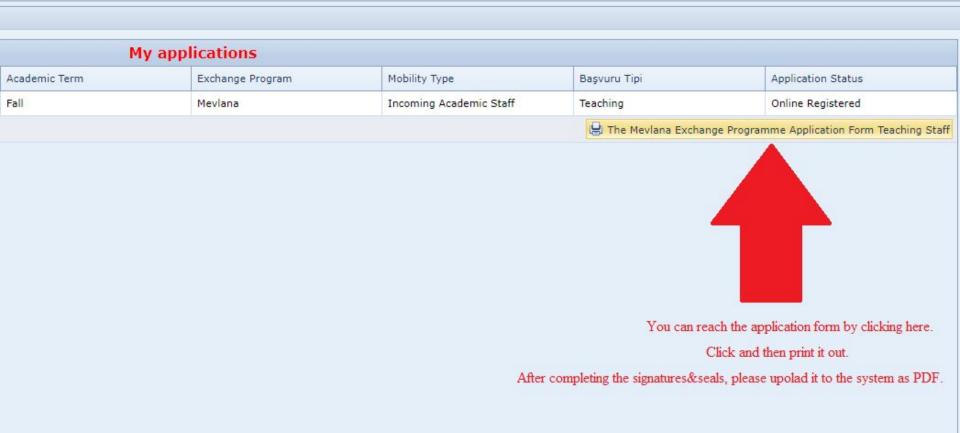

## **IMPORTANT:**

This document must be signed by the applicant and the head of International Relations Office or his/her counterpart. Also, it must be sealed by the related department.