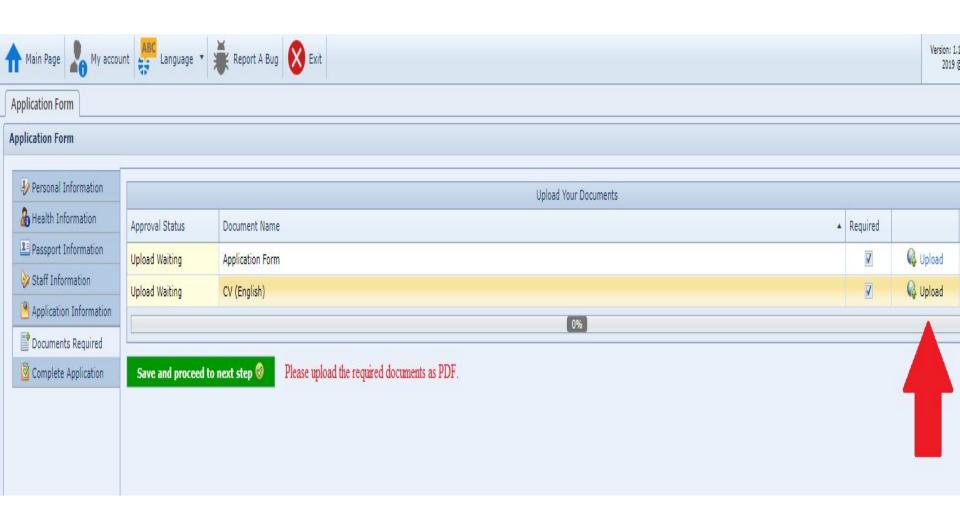

## **IMPORTANT:**

This document must be signed by the applicant and the head of International Relations Office or his/her counterpart. Also, it must be sealed by the related department.