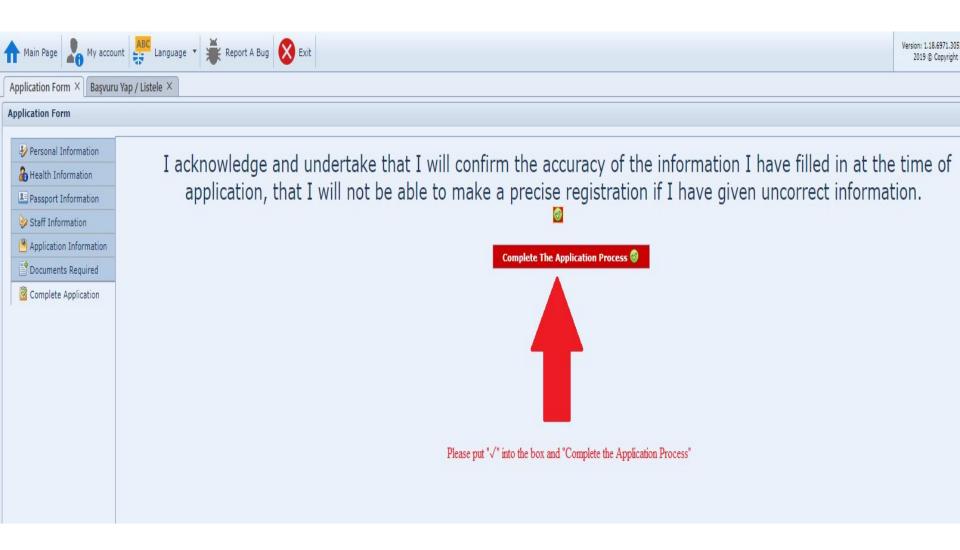

|                  | Specify the  | period | you want to participate in mobil   | ity          |
|                            |                  |              |        |                                    | _            |
|                            |                  |              |        | (Cancel                            | Save         |
|                            |                  |              |        |                                    |              |

After completing the preapplication form, please login to the system with your username and password.























## **IMPORTANT:**

This document must be signed by the applicant and the head of International Relations Office or his/her counterpart. Also, it must be sealed by the related department.