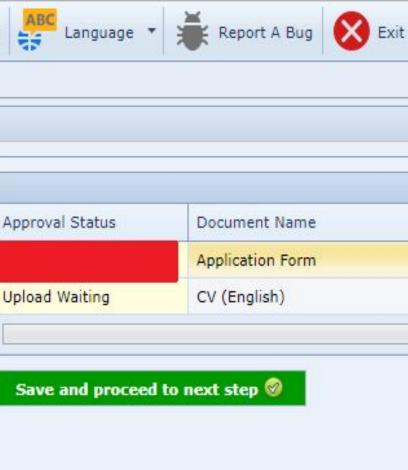

| ~            |
| The Application Period:*   |                  | Choose       |        |                                    | ~            |
|                            |                  | Specify the  | period | you want to participate in mobil   | ity          |
|                            |                  |              |        |                                    | _            |
|                            |                  |              |        | (Cancel                            | Save         |
|                            |                  |              |        |                                    |              |

After completing the preapplication form, please login to the system with your username and password.























## **IMPORTANT:**

This document must be signed by the applicant and the head of International Relations Office or his/her counterpart. Also, it must be sealed by the related department.