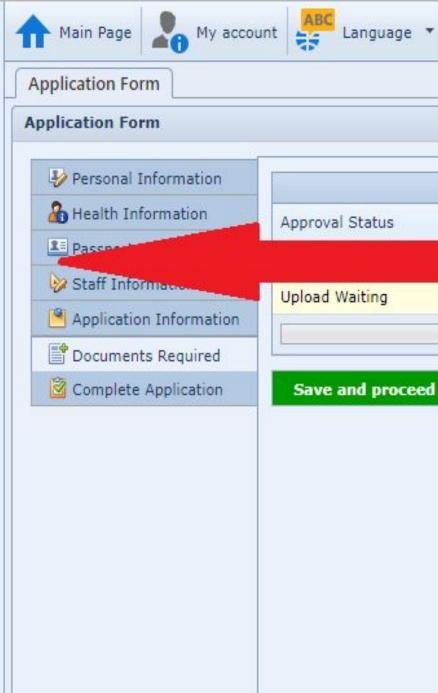

| ~            |
| The Application Period:*   |                  | Choose       |        |                                    | ~            |
|                            |                  | Specify the  | period | you want to participate in mobil   | ity          |
|                            |                  |              |        |                                    | _            |
|                            |                  |              |        | (Cancel                            | Save         |
|                            |                  |              |        |                                    |              |

After completing the preapplication form, please login to the system with your username and password.























## **IMPORTANT:**

This document must be signed by the applicant and the head of International Relations Office or his/her counterpart. Also, it must be sealed by the related department.