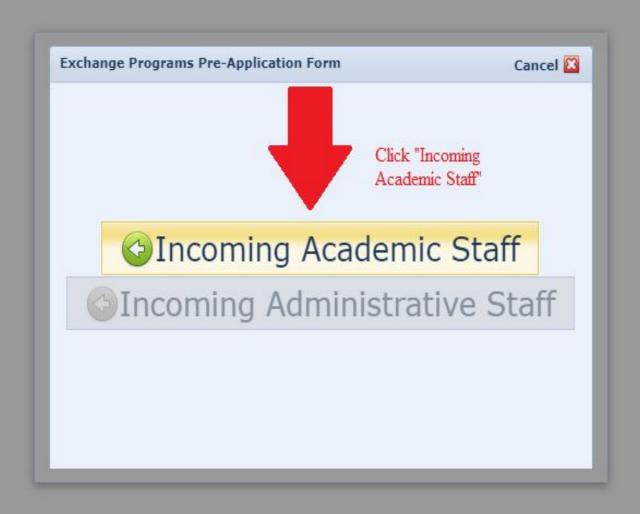

Go to website: erasmus.karabuk.edu.tr

erasmus.karabuk.edu.tr - Google Arama

ERASMUS + DEĞİŞİM PROGRAMI - uluslararasi.karabuk.edu.tr/icerikGoster.aspx?K=S&id=91&BA=hayatboyu

| E-mail:*                   | -                |              |        |                                    |              |
|----------------------------|------------------|--------------|--------|------------------------------------|--------------|
|                            | Your e           | mail address | will b | e your user name.                  |              |
| Password:*                 |                  | 50           |        | Repeat Password:*                  |              |
| Pasaport No/ID Nu          | mber:            | *            |        |                                    |              |
| First Name:*               |                  |              |        | Last Name:*                        |              |
| Nationality:*              | Choose           |              | -      |                                    |              |
| University:*               | Searc            | ch           |        |                                    | •            |
|                            | Please<br>Progra |              | ich Un | iversity, you have participated in | the Exchange |
| Registration Type:* Choose |                  |              |        |                                    | ~            |
| The Application Period:*   |                  | Choose       |        |                                    | ~            |
|                            |                  | Specify the  | period | you want to participate in mobil   | ity          |
|                            |                  |              |        |                                    | _            |
|                            |                  |              |        | (Cancel                            | Save         |
|                            |                  |              |        |                                    |              |