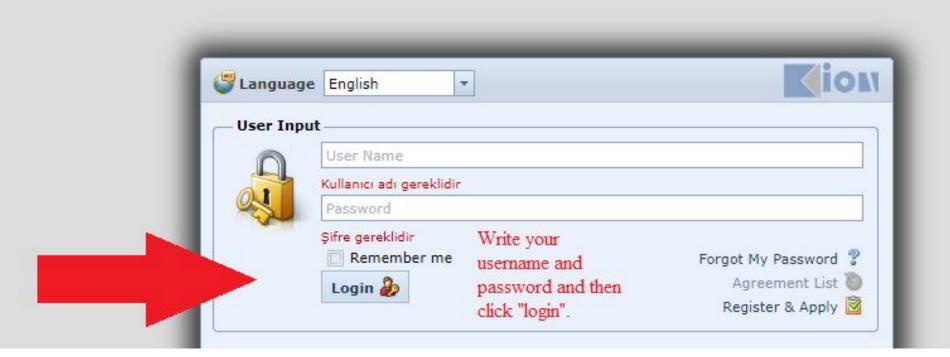

After completing the preapplication form, please login to the system with your username and password.