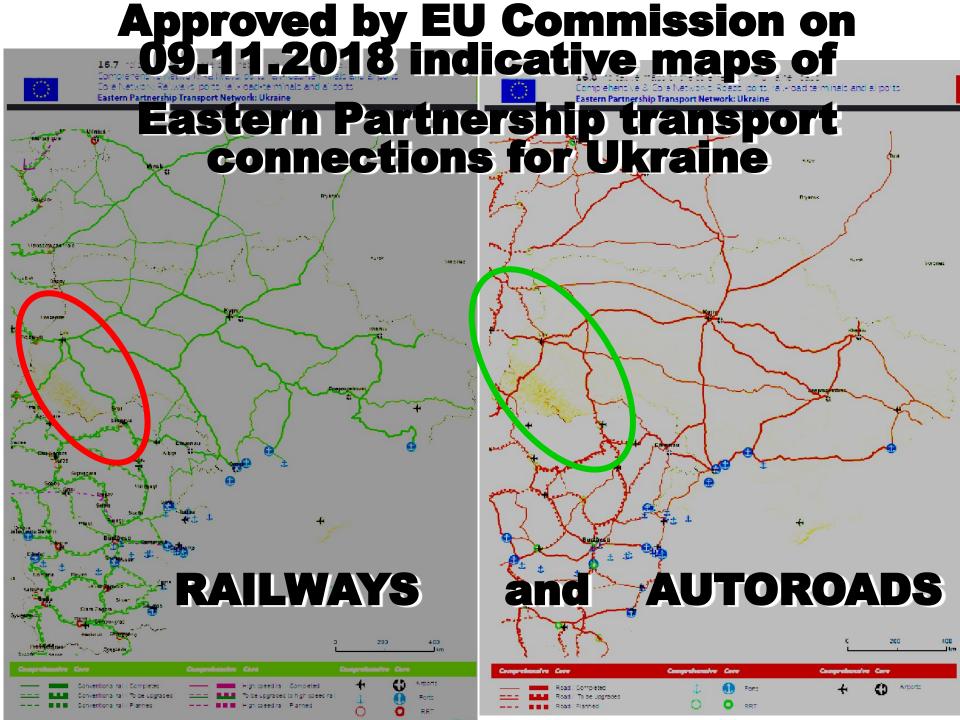

## Reference Scenario 2020 - Rail Freight Volumes Answering TRACECA prognosis on "New Silk Way" Finland, Estonia Latvia, Lithuan Afghanistan TRACECA IDEA Freight Model Pakistan Reference Scenario 2020 India Nepat Brutan Freight Flow Volumes TRACECA Region Jordan Lebanon Saud-Arabia Kiwait Bahran Qatai U.A.E. Oman Yem Rail (1mm width equals 40,000 tons/day)



## **CONNECTIONS BETWEEN TEN-T CORRIDORS THROUGH ROMANIA – UKRAINE – POLAND BYPASS CARPATHIANS** Denmark **TEN-T North Sea - Baltic** Belarus ingdom London Ukraine Paris Moldova Liechtenste France TEN-T Rhine - Danube San Marino Monaco Italy Montenegro Andorra North Macket Barcelona stanbul TEN-T Orient/East - Med Ankara ⊙ **EcoResource** Turke

## Potential of 1520 mm contrailer freight traffic from/into/through Poland, Ukraine & R