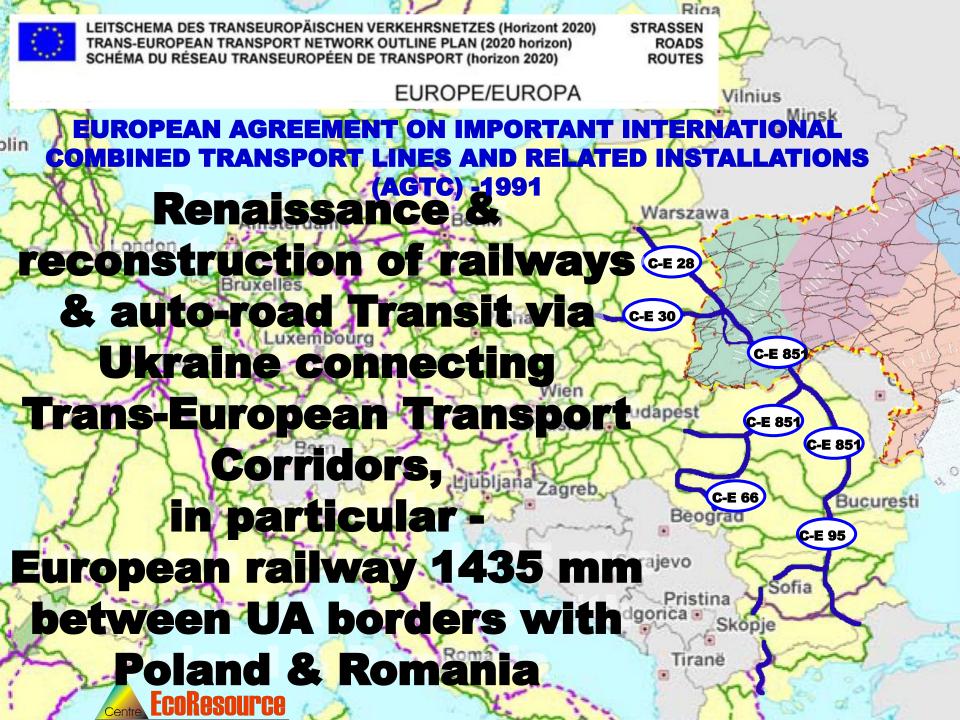

## Reference Scenario 2020 - Rail Freight Volumes Answering TRACECA prognosis on "New Silk Way" Finland, Estonia Latvia, Lithuan Afghanistan TRACECA IDEA Freight Model Pakistan Reference Scenario 2020 India Nepat Brutan Freight Flow Volumes TRACECA Region Jordan Lebanon Saud-Arabia Kiwait Bahran Qatai U.A.E. Oman Yem Rail (1mm width equals 40,000 tons/day)



## **CONNECTIONS BETWEEN TEN-T CORRIDORS THROUGH ROMANIA – UKRAINE – POLAND BYPASS CARPATHIANS** Denmark **TEN-T North Sea - Baltic** Belarus ingdom London Ukraine Paris Moldova Liechtenste France TEN-T Rhine - Danube San Marino Monaco Italy Montenegro Andorra North Macket Barcelona stanbul TEN-T Orient/East - Med Ankara ⊙ **EcoResource** Turke

## Potential of 1520 mm contrailer freight traffic from/into/through Poland, Ukraine & Romania, integrated with neighbour countries railways