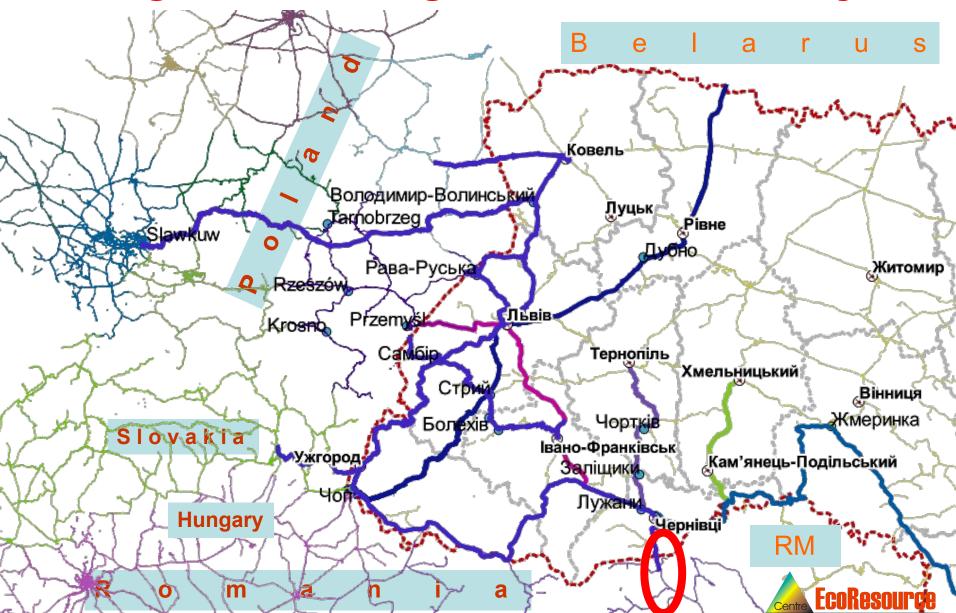

swering TRACECA prognosis on "New Silk Way" Finland, Estonia Latvia, Lithuan Afghanistan TRACECA IDEA Freight Model Pakistan Reference Scenario 2020 India Nepat Brutan Freight Flow Volumes TRACECA Region Jordan Lebanon Saud-Arabia Kiwait Bahran Qatai U.A.E. Oman Yem Rail (1mm width equals 40,000 tons/day)



## **CONNECTIONS BETWEEN TEN-T CORRIDORS THROUGH ROMANIA – UKRAINE – POLAND BYPASS CARPATHIANS** Denmark **TEN-T North Sea - Baltic** Belarus ingdom London Ukraine Paris Moldova Liechtenste France TEN-T Rhine - Danube San Marino Monaco Italy Montenegro Andorra North Macket Barcelona stanbul TEN-T Orient/East - Med Ankara ⊙ **EcoResource** Turke

## Potential of 1520 mm contrailer freight traffic from/into/through Poland, Ukraine & Romania, integrated with neighbour countries railways