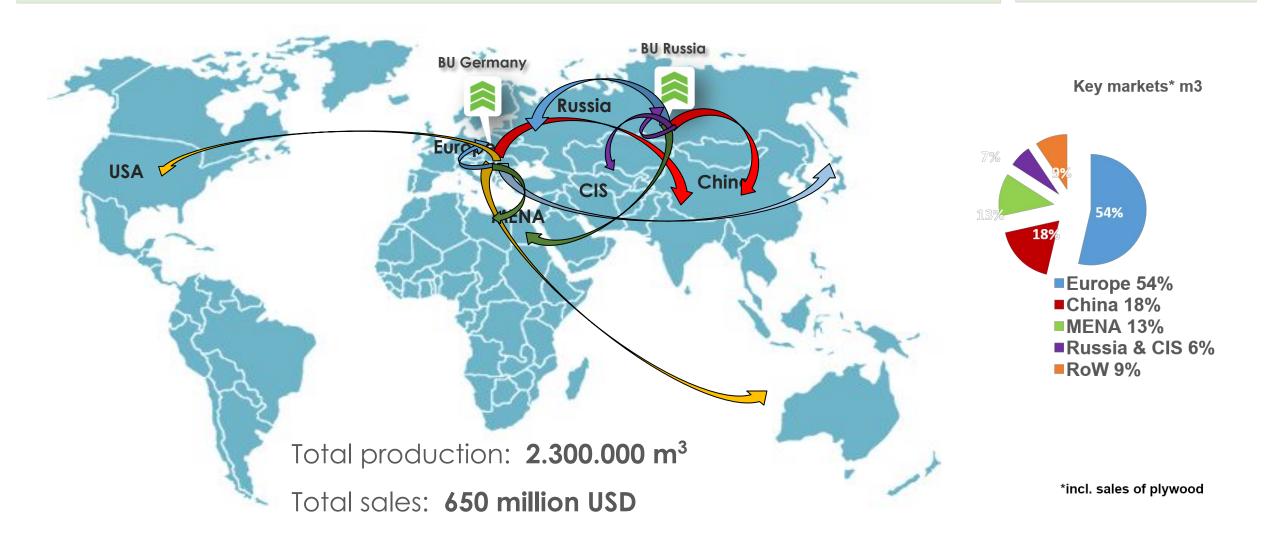

# ILIM TIMBER CORPORATE PROFILE OPERATIONS

- Business Units: Russia and Germany
- Sales organizations:
   EU, USA, China, Russia and NIS, MENA
- Annual production capacity: 2,65 million m<sup>3</sup> of sawn timber and 230 000 m<sup>3</sup> of plywood

# ILIM TIMBER CORPORATE PROFILE SALES AND PRODUCTION VOLUMES