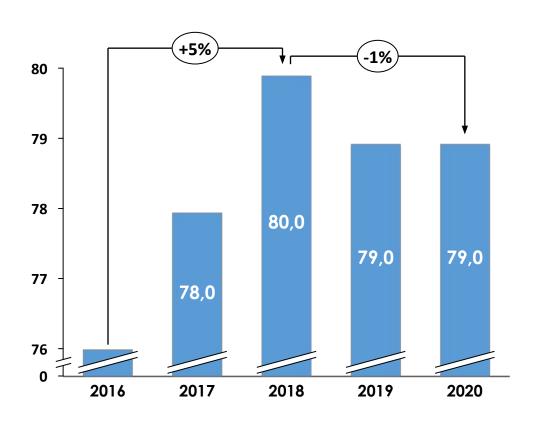

| Russia  | 31,474  |  |
| 2                                 | Canada  | 27,714  |  |
| 3                                 | Sweden  | 12,601  |  |
| 4                                 | Finland | 8,955   |  |
| 5                                 | Germany | 8,787   |  |
| 6                                 | Chile   | 6,980   |  |
| 7                                 | Austria | 6,090   |  |
| 8                                 | Belarus | 3,987   |  |
|                                   | Total   | 108,893 |  |



Source: FAO UNECE

### **RUSSIA AND FSC CERTIFICATION GLOBALLY**







**Source: FSC** 

## **RUSSIA FOREST RESOURCES MAJOR SOFTWOOD HARVESTING REGIONS**





# RUSSIA SOFTWOOD SAW LOG PRODUCTION AND EXPORTS



#### RUSSIA SOFTWOOD SAW LOG PRODUCTION MLN. M3



#### RUSSIA SOFTWOOD SAW LOG EXPORTS MLN. M3



### SOFTWOOD TIMBER EXPORTS TO CHINA



## SOFTWOOD <u>SAW LOG</u> EXPORTS TO CHINA BY COUNTRY MLN. M3

### 20,4 NZ **OCEANIA** 20,6 **EUROPE** (+117%) 15,2 5.6 **RUSSIA** 4.4 N.AMERIC 5.1 **(-25%**) Α 3.8 **OTHER** S 3.1

## SOFTWOOD <u>SAWN TIMBER</u> EXPORTS TO CHINA BY COUNTRY MLN. M3



2019

Source: China Customs

# RUSSIA SOFTWOOD SAWN TIMBER EXPORTS VOLUME, SPECIES AND ORIGING MLN M3









Source: Russian Customs Page № 8

## RUSSIAN EXPORTS SOFTWOOD SAWN TIMBER BY REGION, '000 m3









Source: Russian Customs

### SAWN TIMBER CONTAINER SHIPMENT TO CHINA. **RAILWAY AND SEA TRANSPORT**



**EXPORT BY LAND** Russia—China 2019-2020 H1\*

- Zabaikalsk 327 036 TEU
- Naushki 307 528 TEU
- Dostyk **73 556 TEU**
- Grodekovo 50 792 TEU