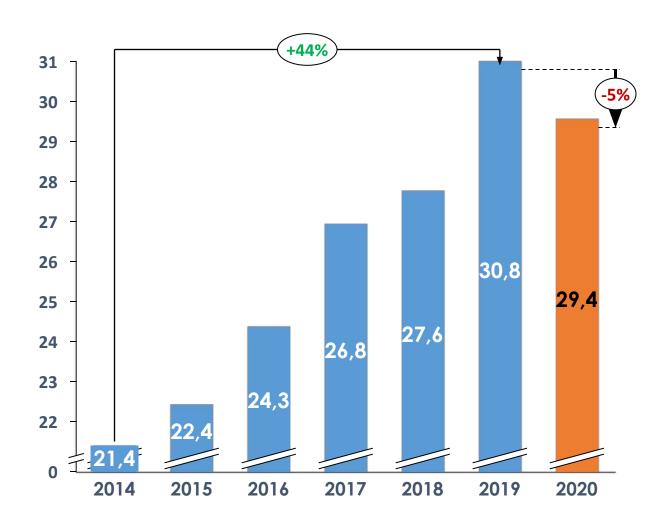

# RUSSIA SOFTWOOD SAW LOG PRODUCTION AND EXPORTS

#### RUSSIA SOFTWOOD SAW LOG PRODUCTION MLN. M3