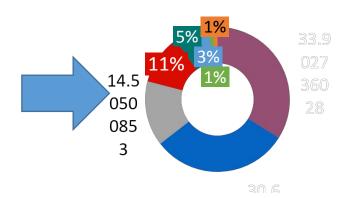

# GLOBAL SAWN SOFTWOOD PRODUCTION

| T NO DO SHON |               |         |  |
|--------------|---------------|---------|--|
| 2019         | Region        | '000 m3 |  |
| 1            | Europe        | 119,439 |  |
| 2            | North America | 107,880 |  |
| 3            | Asia          | 51,101  |  |
| 4            | Russia        | 39,492  |  |
| 5            | South America | 18,537  |  |
| 6            | Oceania       | 8,812   |  |
| 7            | CIS           | 3,519   |  |
| 8            | Africa        | 3,519   |  |
|              | Total         | 352,299 |  |