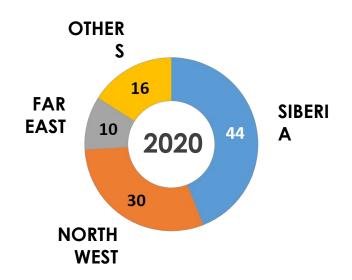

## RUSSIAN EXPORTS SOFTWOOD SAWN TIMBER BY REGION, '000 m3

Source: Russian Customs