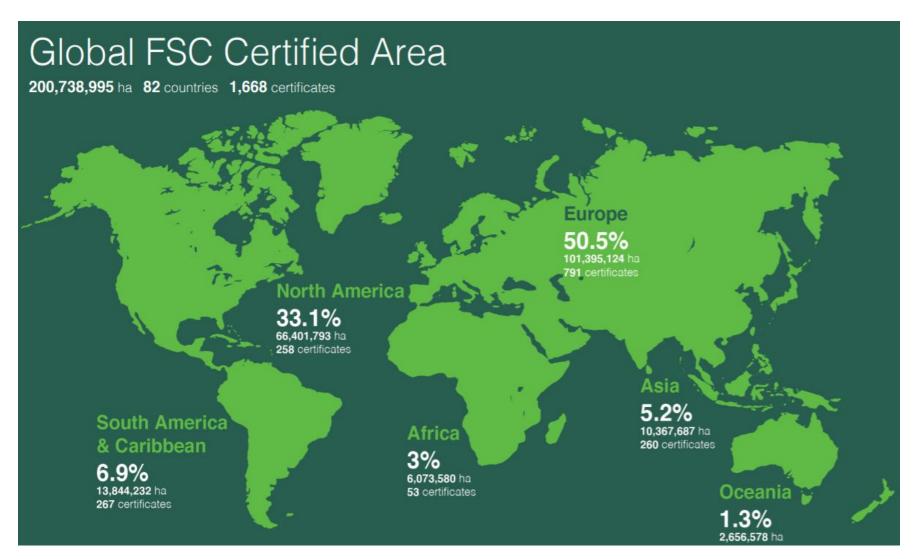

OP-8 SAWNWOOD EXPORTERS GLOBALLY |         |         |  |
|-----------------------------------|---------|---------|--|
| 2019                              | Region  | '000 m3 |  |
| 1                                 | Russia  | 31,474  |  |
| 2                                 | Canada  | 27,714  |  |
| 3                                 | Sweden  | 12,601  |  |
| 4                                 | Finland | 8,955   |  |
| 5                                 | Germany | 8,787   |  |
| 6                                 | Chile   | 6,980   |  |
| 7                                 | Austria | 6,090   |  |
| 8                                 | Belarus | 3,987   |  |
|                                   | Total   | 108,893 |  |



Source: FAO UNECE

### **RUSSIA AND FSC CERTIFICATION GLOBALLY**







**Source: FSC** 

## **RUSSIA FOREST RESOURCES MAJOR SOFTWOOD HARVESTING REGIONS**





# RUSSIA SOFTWOOD SAW LOG PRODUCTION AND EXPORTS



#### RUSSIA SOFTWOOD SAW LOG PRODUCTION MLN. M3



#### RUSSIA SOFTWOOD SAW LOG EXPORTS MLN. M3



### SOFTWOOD TIMBER EXPORTS TO CHINA



## SOFTWOOD <u>SAW LOG</u> EXPORTS TO CHINA BY COUNTRY MLN. M3

### 20,4 NZ **OCEANIA** 20,6 **EUROPE** (+117%) 15,2 5.6 **RUSSIA** 4.4 N.AMERIC 5.1 **(-25%**) Α 3.8 **OTHER** S 3.1

## SOFTWOOD <u>SAWN TIMBER</u> EXPORTS TO CHINA BY COUNTRY MLN. M3



2019

Source: China Customs

# RUSSIA SOFTWOOD SAWN TIMBER EXPORTS VOLUME, SPECIES AND ORIGING MLN M3









Source: Russian Customs Page № 8

## RUSSIAN EXPORTS SOFTWOOD SAWN TIMBER BY REGION, '000 m3









Source: Russian Customs

### SAWN TIMBER CONTAINER