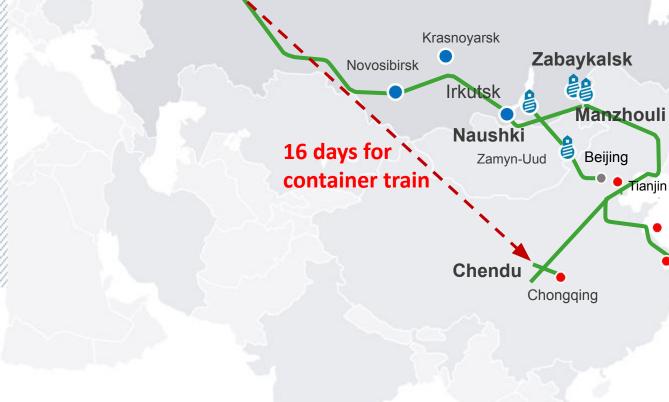

- Zabaikalsk 327 036 TEU
- Naushki 307 528 TEU
- Dostyk **73 556 TEU**
- Grodekovo 50 792 TEU

**EXPORT BY SEA** Russia—China 2019-2020 H1\*

- St. Petersburg **240 268 TEU**
- Vladivostok 233 480 TEU
- Novorossiysk 1 396 TEU
- Representative office of RZHD Logistika, OAO
- Border crossings/Ports
- Freight consolidation points



\*Source: MCC of the Russian Railways

### ONE BELT, ONE ROAD



### **EXPORT BY LAND** Russia—China 2019-2020H1\*

- Krasnoyarsk (Bazaiha st./Krasnoyarsk st.) 2 968 TEU
- Irkutsk (Batareynaya st.)
- 2 156 TEU
- Novosibirsk (Inya-Vostochnaya st. /Klechiha st.) 840 TEU
- Kirov (Luza st.) 176 TEU

THE GROWTH OF CARGO TURNOVER AT THE BORDER CROSSING IN ZABAIKALSK WILL BE 71% BY 2025. INVESTMENT IN MODERNIZATION OF THE RAILWAY HUB **AMOUNTS TO 21.9 BILLION RUBLES** 



**Kirov** 





Delivery points



Border crossings

Suzhou Shanghai

### **GOVERNMENT INCENTIVES AND LEGISLATION**



#### INDUSTRIAL DEVELOPMENT

- Russian Government have approved in February 2021 updated Strategy for the wood processing industry development up to 2030 (cluster approach, further processing, pulp and paper production development, intensive reforestation) targeting:
  - Double the share of forest based industries in GDP
  - Annual harvesting 286 mln m3
  - Sawn timber domestic consumption 24 million m3 and 43 million m3 exports
- Resolution #1509 from 21.09.2020 legalized logging at abandoned agricultural lands (about 100 million hectares across Russia, primarily in NW regions)
- Resolution #496 from 18.09.2019 offers federal subsidies for the forestry based industries