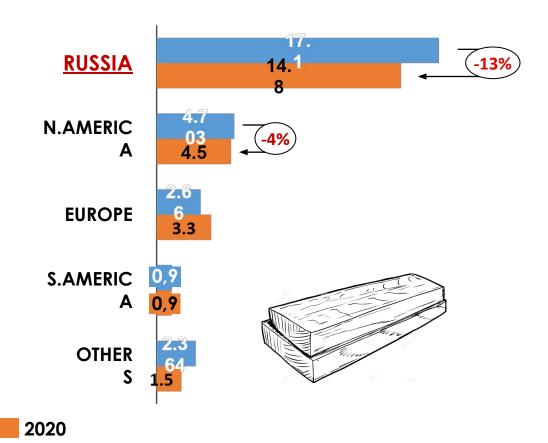

## SOFTWOOD <u>SAWN TIMBER</u> EXPORTS TO CHINA BY COUNTRY MLN. M3

2019

Source: China Customs