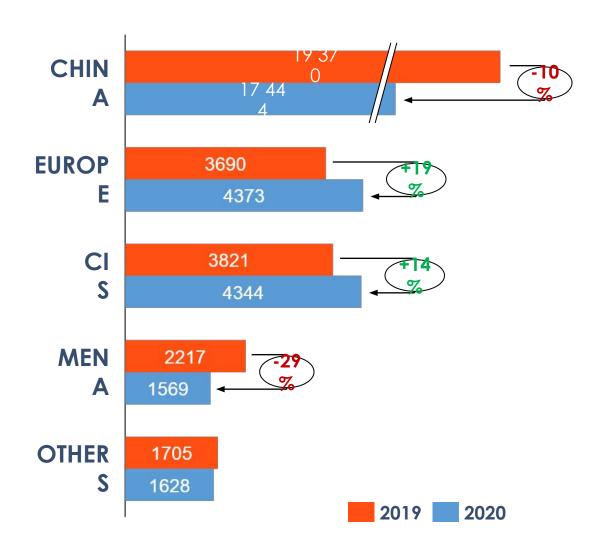

### SOFTWOOD TIMBER EXPORTS TO CHINA

## SOFTWOOD <u>SAWN TIMBER</u> EXPORTS TO CHINA BY COUNTRY MLN. M3

2019

Source: China Customs