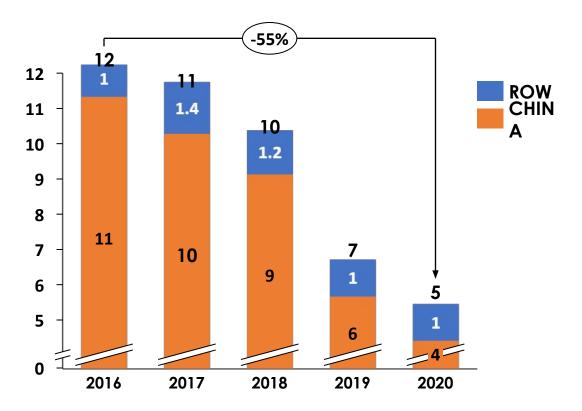

# RUSSIA SOFTWOOD SAW LOG PRODUCTION AND EXPORTS

## SOFTWOOD <u>SAW LOG</u> EXPORTS TO CHINA BY COUNTRY MLN. M3