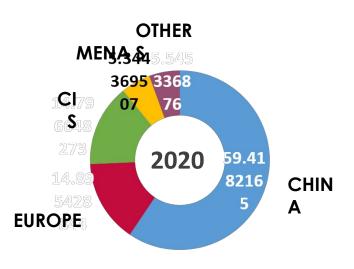

CE

### **RUSSIA AND FSC CERTIFICATION GLOBALLY**







**Source: FSC** 

## **RUSSIA FOREST RESOURCES MAJOR SOFTWOOD HARVESTING REGIONS**





# RUSSIA SOFTWOOD SAW LOG PRODUCTION AND EXPORTS



#### RUSSIA SOFTWOOD SAW LOG PRODUCTION MLN. M3



#### RUSSIA SOFTWOOD SAW LOG EXPORTS MLN. M3



### SOFTWOOD TIMBER EXPORTS TO CHINA



## SOFTWOOD <u>SAW LOG</u> EXPORTS TO CHINA BY COUNTRY MLN. M3

### 20,4 NZ **OCEANIA** 20,6 **EUROPE** (+117%) 15,2 5.6 **RUSSIA** 4.4 N.AMERIC 5.1 **(-25%**) Α 3.8 **OTHER** S 3.1

## SOFTWOOD <u>SAWN TIMBER</u> EXPORTS TO CHINA BY COUNTRY MLN. M3



2019

Source: China Customs

# RUSSIA SOFTWOOD SAWN TIMBER EXPORTS VOLUME, SPECIES AND ORIGING MLN M3









Source: Russian Customs Page № 8

## RUSSIAN EXPORTS SOFTWOOD SAWN TIMBER BY REGION, '000 m3









Source: Russian Customs

### SAWN TIMBER CONTAINER SHIPMENT TO CHINA. **RAILWAY AND SEA TRANSPORT**



**EXPORT BY LAND** Russia—China 2019-2020 H1\*

- Zabaikalsk 327 036 TEU
- Naushki 307 528 TEU
- Dostyk **73 556 TEU**
- Grodekovo 50 792 TEU

**EXPORT BY SEA** Russia—China 2019-2020 H1\*

- St. Petersburg **240 268 TEU**
- Vladivostok 233 480 TEU
- Novorossiysk 1 396 TEU
- Representative office of RZHD Logistika, OAO
- Border crossings/Ports
- Freight consolidation points



\*Source: MCC of the Russian Railways

### ONE BELT, ONE ROAD



### **EXPORT BY LAND** Russia—China 2019-2020H1\*

- Krasnoyarsk (Bazaiha st./Krasnoyarsk st.) 2 968 TEU
- Irkutsk (Batareynaya st.)
- 2 156 TEU
- Novosibirsk (Inya-Vostochnaya st. /Klechiha st.) 840 TEU
- Kirov (Luza st.) 176 TEU

THE GROWTH OF CARG