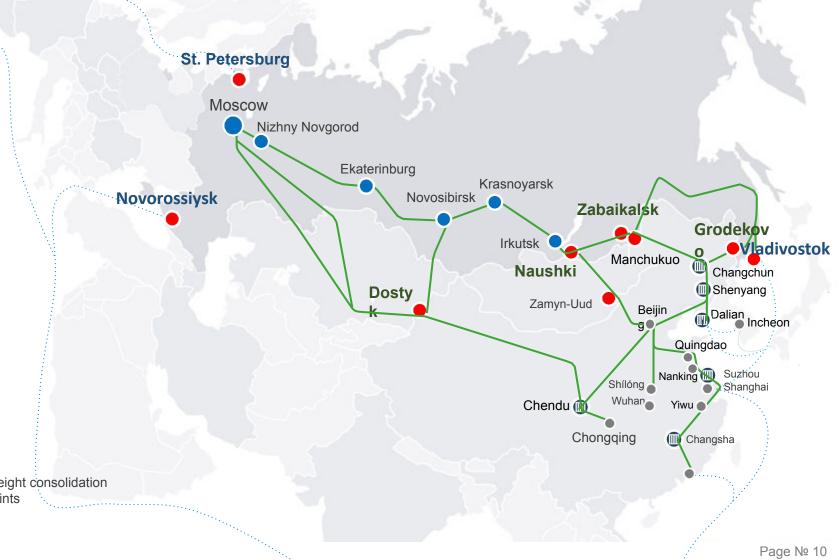

### SAWN TIMBER CONTAINER SHIPMENT TO CHINA. **RAILWAY AND SEA TRANSPORT**

**EXPORT BY LAND** Russia—China 2019-2020 H1\*

- Zabaikalsk 327 036 TEU
- Naushki 307 528 TEU
- Dostyk **73 556 TEU**
- Grodekovo 50 792 TEU

**EXPORT BY SEA** Russia—China 2019-2020 H1\*

- St. Petersburg **240 268 TEU**
- Vladivostok 233 480 TEU
- Novorossiysk 1 396 TEU
- Representative office of RZHD Logistika, OAO
- Border crossings/Ports
- Freight consolidation points

\*Source: MCC of the Russian Railways

### **EXPORT BY LAND** Russia—China 2019-2020H1\*

- Krasnoyarsk (Bazaiha st./Krasnoyarsk st.) 2 968 TEU
- Irkutsk (Batareynaya st.)
- 2 156 TEU
- Novosibirsk (Inya-Vostochnaya st. /Klechiha st.) 840 TEU
- Kirov (Luza st.) 176 TEU

THE GROWTH OF CARGO TURNOVER AT THE BORDER CROSSING IN ZABAIKALSK WILL BE 71% BY 2025. INVESTMENT IN MODERNIZATION OF THE RAILWAY HUB **AMOUNTS TO 21.9 BILLION RUBLES** 

**Kirov** 

Delivery points

Border crossings