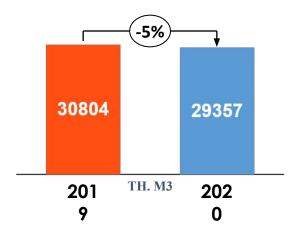

# RUSSIA SOFTWOOD SAW LOG PRODUCTION AND EXPORTS

#### RUSSIA SOFTWOOD SAW LOG EXPORTS MLN. M3