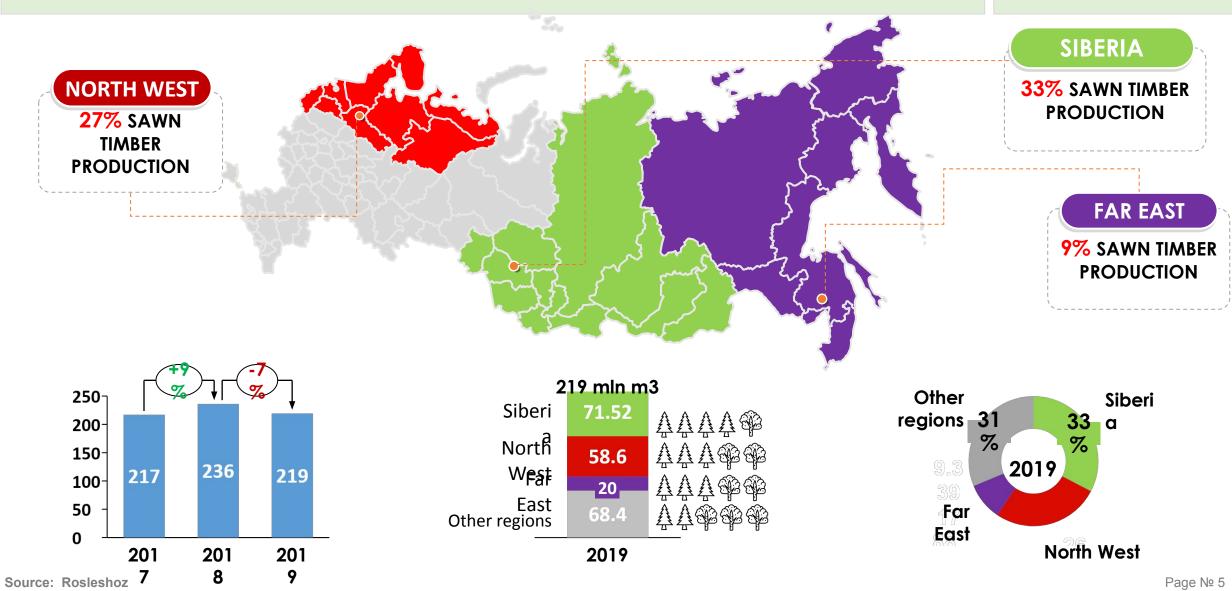

## **RUSSIA FOREST RESOURCES MAJOR SOFTWOOD HARVESTING REGIONS**

# RUSSIA SOFTWOOD SAW LOG PRODUCTION AND EXPORTS

#### RUSSIA SOFTWOOD SAW LOG PRODUCTION MLN. M3