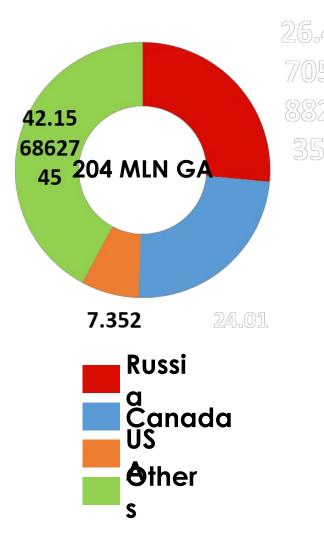

-8 SAWNWOOD EXPORTERS GLOBALLY |         |         |  |
|-----------------------------------|---------|---------|--|
| 2019                              | Region  | '000 m3 |  |
| 1                                 | Russia  | 31,474  |  |
| 2                                 | Canada  | 27,714  |  |
| 3                                 | Sweden  | 12,601  |  |
| 4                                 | Finland | 8,955   |  |
| 5                                 | Germany | 8,787   |  |
| 6                                 | Chile   | 6,980   |  |
| 7                                 | Austria | 6,090   |  |
| 8                                 | Belarus | 3,987   |  |
|                                   | Total   | 108,893 |  |



Source: FAO UNECE

### **RUSSIA AND FSC CERTIFICATION GLOBALLY**







**Source: FSC** 

## **RUSSIA FOREST RESOURCES MAJOR SOFTWOOD HARVESTING REGIONS**





# RUSSIA SOFTWOOD SAW LOG PRODUCTION AND EXPORTS



#### RUSSIA SOFTWOOD SAW LOG PRODUCTION MLN. M3



#### RUSSIA SOFTWOOD SAW LOG EXPORTS MLN. M3



### SOFTWOOD TIMBER EXPORTS TO CHINA



## SOFTWOOD <u>SAW LOG</u> EXPORTS TO CHINA BY COUNTRY MLN. M3

### 20,4 NZ **OCEANIA** 20,6 **EUROPE** (+117%) 15,2 5.6 **RUSSIA** 4.4 N.AMERIC 5.1 **(-25%**) Α 3.8 **OTHER** S 3.1

## SOFTWOOD <u>SAWN TIMBER</u> EXPORTS TO CHINA BY COUNTRY MLN. M3



2019

Source: China Customs

# RUSSIA SOFTWOOD SAWN TIMBER EXPORTS VOLUME, SPECIES AND ORIGING MLN M3









Source: Russian Customs Page № 8

## RUSSIAN EXPORTS SOFTWOOD SAWN TIMBER BY REGION, '000 m3









Source: Russian Customs

### SAWN TIMBER CONTAINER SH