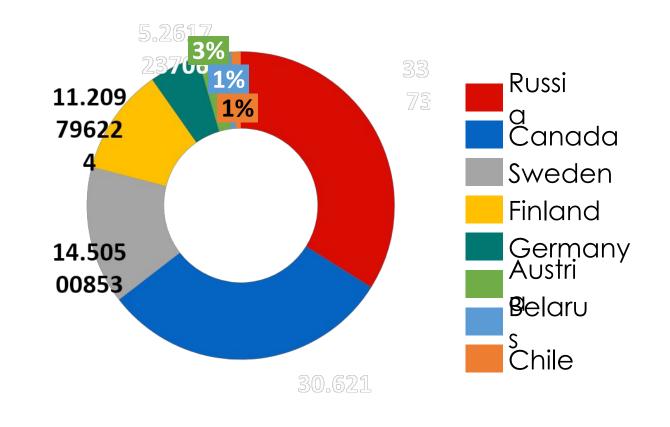

### RUSSIA SAWMILLING INDUSTRY ON A GLOBAL SCALE

| TOP-8 SAWNWOOD EXPORTERS GLOBALLY |         |         |  |
|-----------------------------------|---------|---------|--|
| 2019                              | Region  | '000 m3 |  |
| 1                                 | Russia  | 31,474  |  |
| 2                                 | Canada  | 27,714  |  |
| 3                                 | Sweden  | 12,601  |  |
| 4                                 | Finland | 8,955   |  |
| 5                                 | Germany | 8,787   |  |
| 6                                 | Chile   | 6,980   |  |
| 7                                 | Austria | 6,090   |  |
| 8                                 | Belarus | 3,987   |  |
|                                   | Total   | 108,893 |  |