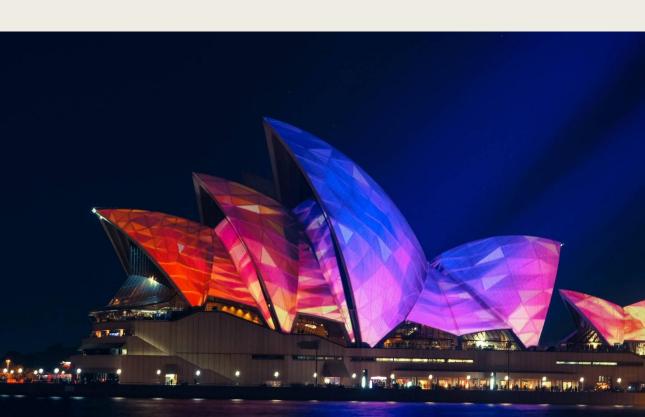

Currency- Australian dollar (AUD) Queen- Elizabeth II



## **Flag Of Australia**



The flag of Australia was first approved in 1901 after the creation of the Australian Union. The blue color of the canvas itself is not only a traditional symbol of honesty and fidelity, but also the ocean, which is surrounded by the country from all sides. The flag of Great Britain indicates the historical colonial affiliation of Australia.

Five white stars accurately depict the constellation of the Southern Cross, which is the brightest in the sky of the southern hemisphere.

The Commonwealth Star, located under the British flag, has seven rays, six of which are states of the

### **Attractions and interesting places**

The largest living organism- **Great Barrier Reef** 



#### Sydney Opera House





#### Lake Hillier

it is a salty, shallow lake of pink color.



#### The **Big Pineapple** is a heritage-listed tourist attraction at Nambour