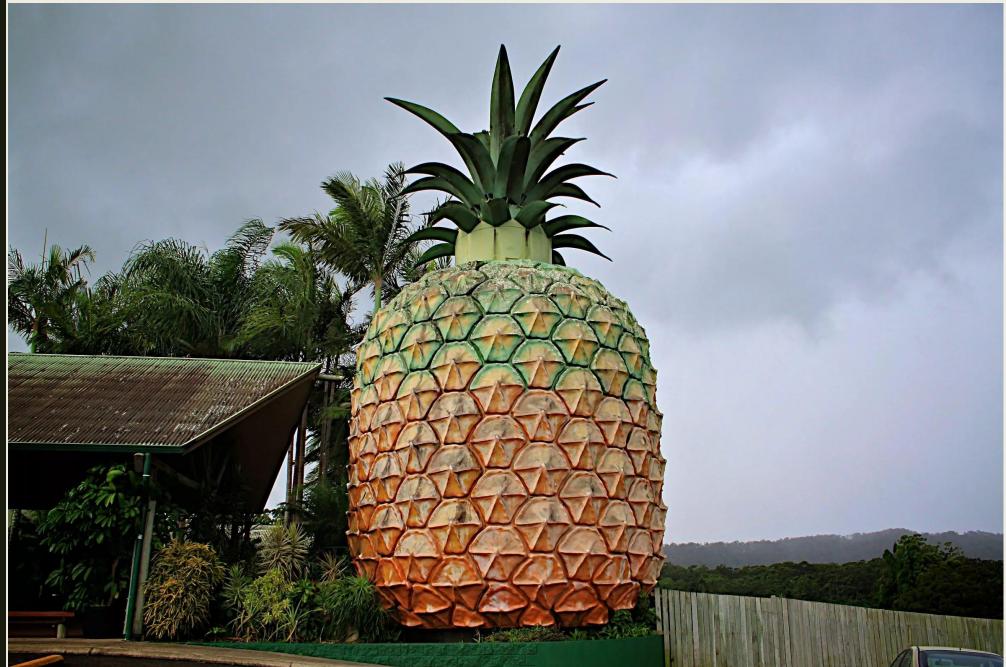

reation of the Australian Union. The blue color of the canvas itself is not only a traditional symbol of honesty and fidelity, but also the ocean, which is surrounded by the country from all sides. The flag of Great Britain indicates the historical colonial affiliation of Australia.

Five white stars accurately depict the constellation of the Southern Cross, which is the brightest in the sky of the southern hemisphere.

The Commonwealth Star, located under the British flag, has seven rays, six of which are states of the

### **Attractions and interesting places**

The largest living organism- **Great Barrier Reef** 



#### Sydney Opera House





#### Lake Hillier

it is a salty, shallow lake of pink color.



#### The **Big Pineapple** is a heritage-listed tourist attraction at Nambour