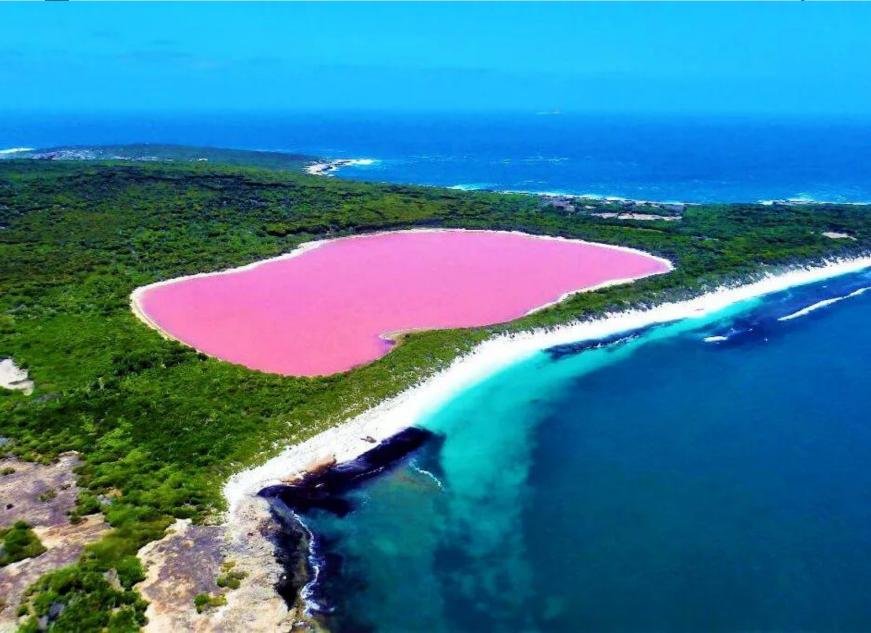

ag Of Australia**



The flag of Australia was first approved in 1901 after the creation of the Australian Union. The blue color of the canvas itself is not only a traditional symbol of honesty and fidelity, but also the ocean, which is surrounded by the country from all sides. The flag of Great Britain indicates the historical colonial affiliation of Australia.

Five white stars accurately depict the constellation of the Southern Cross, which is the brightest in the sky of the southern hemisphere.

The Commonwealth Star, located under the British flag, has seven rays, six of which are states of the

### **Attractions and interesting places**

The largest living organism- **Great Barrier Reef** 



#### Sydney Opera House





#### Lake Hillier

it is a salty, shallow lake of pink color.



#### The **Big Pineapple** is a heritage-listed tourist attraction at Nambour