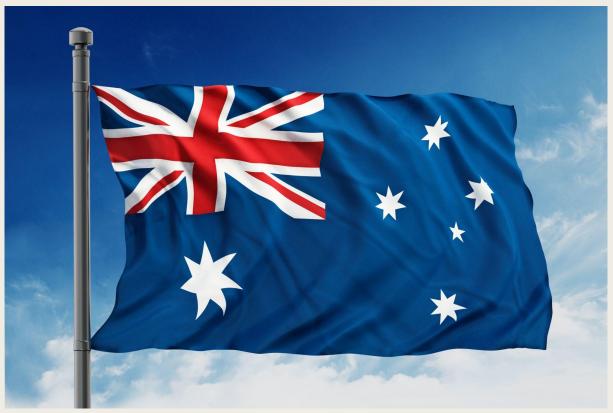

## **Flag Of Australia**

The flag of Australia was first approved in 1901 after the creation of the Australian Union. The blue color of the canvas itself is not only a traditional symbol of honesty and fidelity, but also the ocean, which is surrounded by the country from all sides. The flag of Great Britain indicates the historical colonial affiliation of Australia.

Five white stars accurately depict the constellation of the Southern Cross, which is the brightest in the sky of the southern hemisphere.

The Commonwealth Star, located under the British flag, has seven rays, six of which are states of the