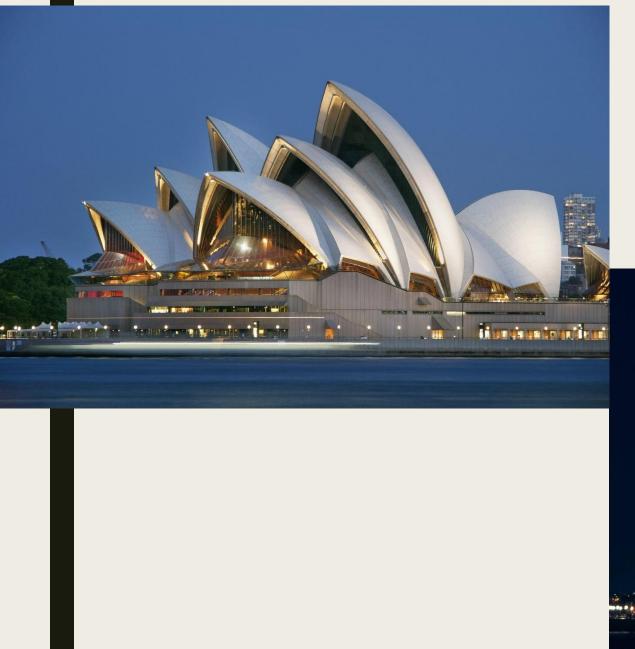

sh Currency- Australian dollar (AUD) Queen- Elizabeth II



## **Flag Of Australia**



The flag of Australia was first approved in 1901 after the creation of the Australian Union. The blue color of the canvas itself is not only a traditional symbol of honesty and fidelity, but also the ocean, which is surrounded by the country from all sides. The flag of Great Britain indicates the historical colonial affiliation of Australia.

Five white stars accurately depict the constellation of the Southern Cross, which is the brightest in the sky of the southern hemisphere.

The Commonwealth Star, located under the British flag, has seven rays, six of which are states of the

### **Attractions and interesting places**

The largest living organism- **Great Barrier Reef** 



#### Sydney Opera House





#### Lake Hillier

it is a salty, shallow lake of pink color.



#### The **Big Pineapple** is a heritage-listed tourist attraction at Nambour