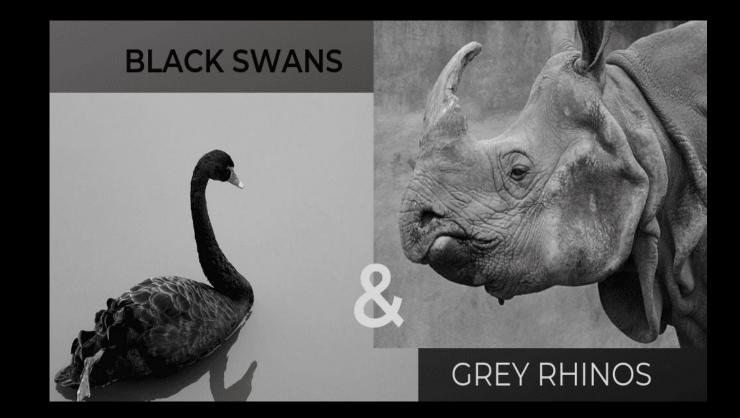

## A GREY RHINO VS A BLACK SWAM

A black swan event is something which can't be predicted and has a profound effect on markets

A grey rhino is a known economic risk that people choose not to act on despite the potential for harm