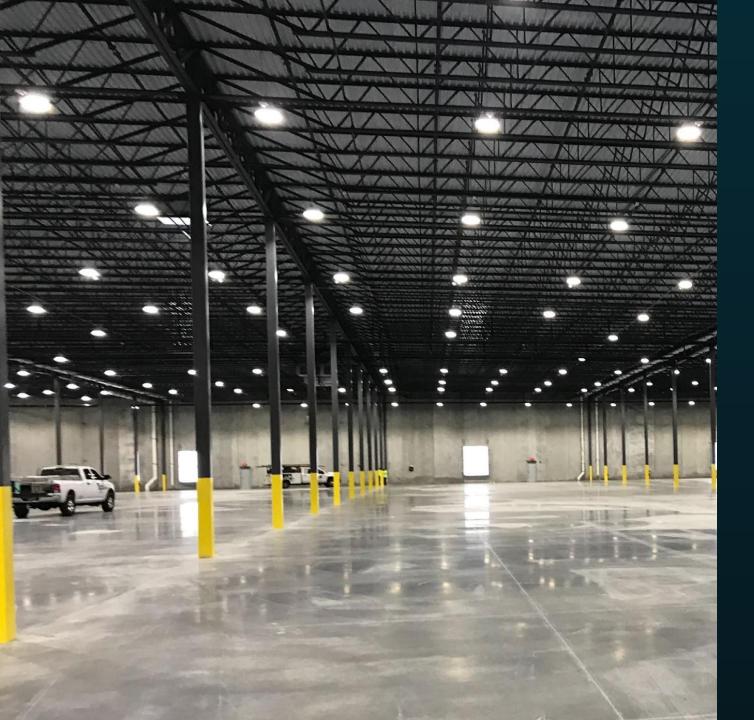

# INDEX...

- Places to use
- Specifications
- Benefits
- Why Ledmyplace.com

UFO LED High Bay Lights to have robust and sturdy built and mount from ceilings of 15 feet or more. These lights provide uniform illumination on a larger area with a beam angle of 110 degrees and are energy-efficient compared to the metal halides.

#### Places to use

- Warehouses
- Gym
- Workshop
- Garages
- Commercial spaces