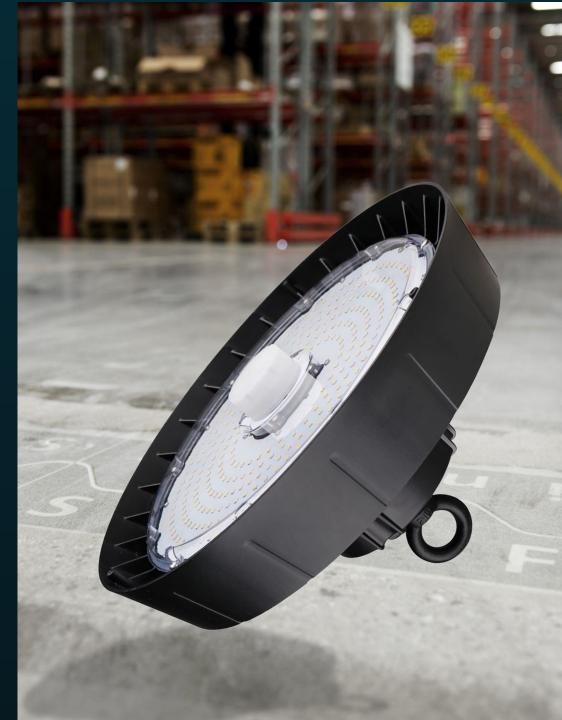

## **Specifications**

Rough built

Brightness range: 21750 lumens to 29000 lumens

■ Input voltage: 100v – 277v

■ 200v--480v

Color temperature range: 4000 kelvin and 5700 kelvin

• Life span: 50,000 hours

UL and DLC listed

Hook mount

Premium LED chips

IP 65: Dust resistant and waterproof

#### **Benefits**

- Energy efficient
- Bright illumination
- Dust-resistant and waterproof
- Dimmer and motion sensors (optional) for better power savings
- Low-cost maintenance
- Easy to install