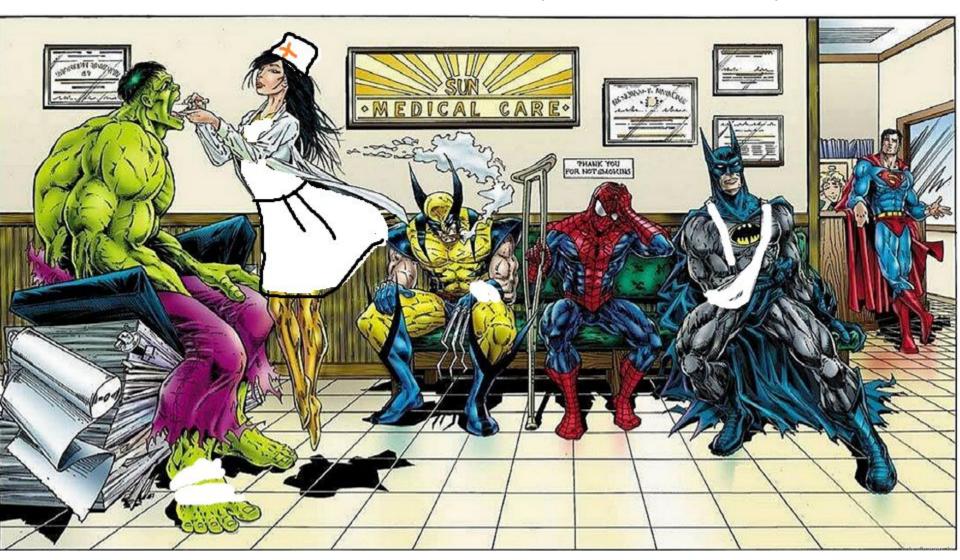

YES – they look like SUPER HEROES! But Why?

#### Because other SUPER HEROES are ill! They can't help people any more!