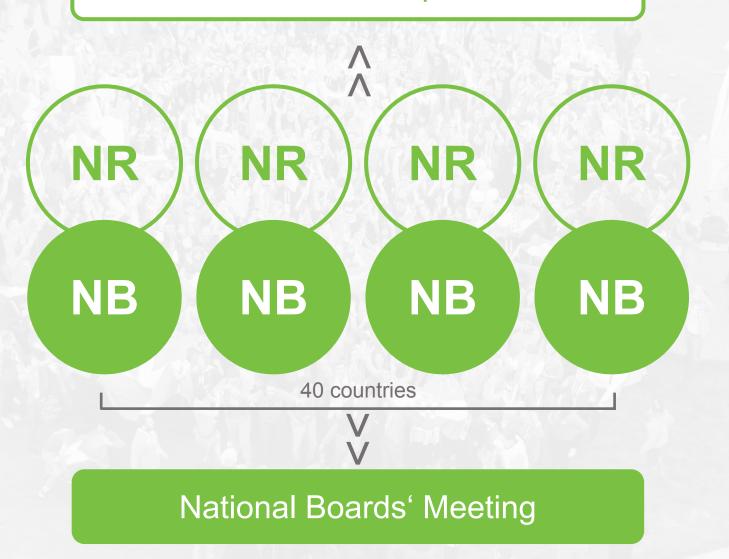

# National Level

#### **Council of National Representatives**

# ESN-canaists of 5000 T Sections In 40 countries

working daily with international students.