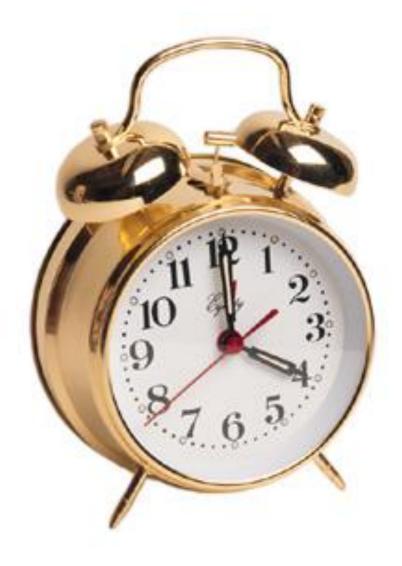

## COCKS and watches



## wall cuckoo-clock

#### floor clock





## wall clock with pendulum



#### clock with Roman numerals



#### clock with Arabic numerals



#### children's wall clock



#### clock with bears





## painted clocks



## malachite fireclock



marble clock



## bronze clock

## carved clock





## floral clock



sculpture-clock



clocks as architecture element





## chimes



## alarm-clock



#### electronic clock-radio

# male wrist watch





#### female wrist watch



## electronic wrist watch





## stopwatches



## timer

## metronome





## ancient sundial





## sundials

## sand-glass



## fire-clock



## water-clock





atomic clock