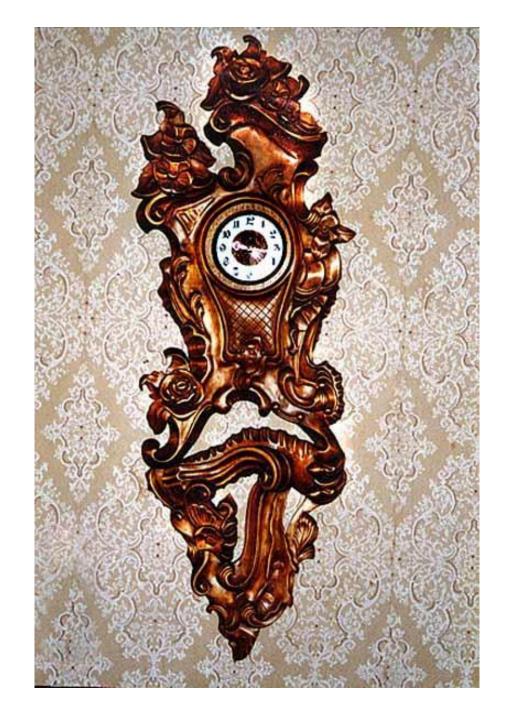

## COCKS and watches



## wall cuckoo-clock

#### floor clock





## wall clock with pendulum



#### clock with Roman numerals



#### clock with Arabic numerals



#### children's wall clock



#### clock with bears





## painted clocks



## malachite fireclock



marble clock



## bronze clock

## carved clock





## floral clock



sculpture-clock



clocks as architecture element





## chimes



## alarm-clock



#### electronic clock-radio

# male wrist watch





#### female wrist watch



## electronic wrist watch





## stopwatches



## timer

## metronome





## ancient sundial





## sundials

## sand-glass



## fire-clock



## water-clock





atomic clock