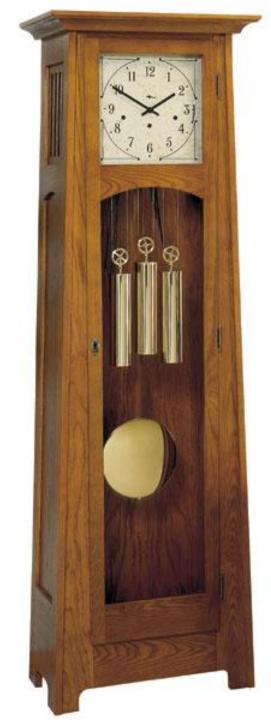

## COCKS and watches



## wall cuckoo-clock

#### floor clock





## wall clock with pendulum



#### clock with Roman numerals



#### clock with Arabic numerals



#### children's wall clock



#### clock with bears





## painted clocks



## malachite fireclock



marble clock



## bronze clock

## carved clock





## floral clock



sculpture-clock



clocks as architecture element





## chimes



## alarm-clock



#### electronic clock-radio

# male wrist watch





#### female wrist watch



## electronic wrist watch





## stopwatches



## timer

## metronome





## ancient sundial





## sundials

## sand-glass



## fire-clock



## water-clock





atomic clock