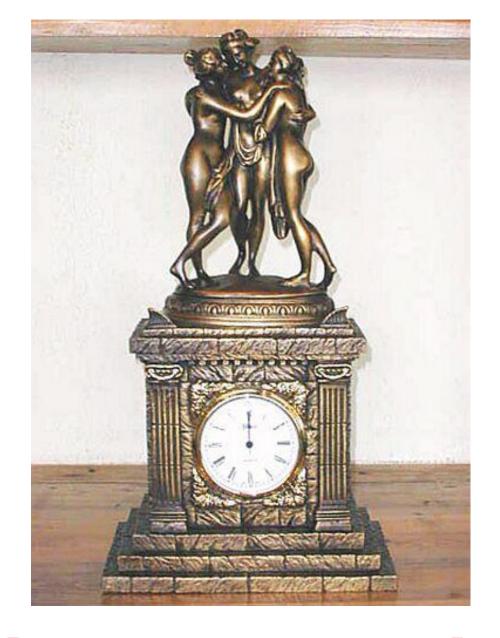

## COCKS and watches



## wall cuckoo-clock

#### floor clock





## wall clock with pendulum



#### clock with Roman numerals



#### clock with Arabic numerals



#### children's wall clock



#### clock with bears





## painted clocks



## malachite fireclock



marble clock



## bronze clock

## carved clock





## floral clock



sculpture-clock



clocks as architecture element





## chimes



## alarm-clock



#### electronic clock-radio

# male wrist watch





#### female wrist watch



## electronic wrist watch





## stopwatches



## timer

## metronome





## ancient sundial





## sundials

## sand-glass



## fire-clock



## water-clock





atomic clock