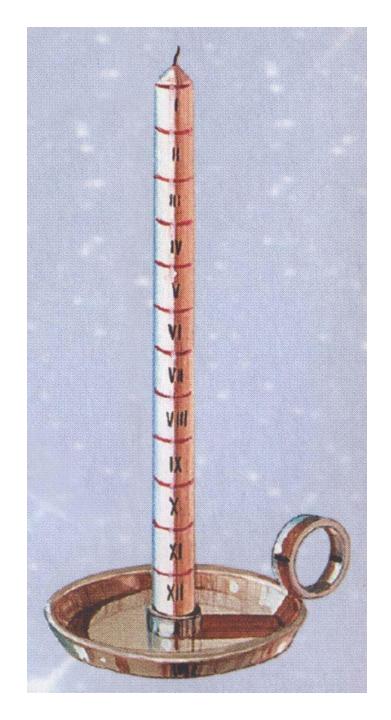

## COCKS and watches



## wall cuckoo-clock

#### floor clock





## wall clock with pendulum



#### clock with Roman numerals



#### clock with Arabic numerals



#### children's wall clock



#### clock with bears





## painted clocks



## malachite fireclock



marble clock



## bronze clock

## carved clock





## floral clock



sculpture-clock



clocks as architecture element





## chimes



## alarm-clock



#### electronic clock-radio

# male wrist watch





#### female wrist watch



## electronic wrist watch





## stopwatches



## timer

## metronome





## ancient sundial





## sundials

## sand-glass



## fire-clock



## water-clock





atomic clock