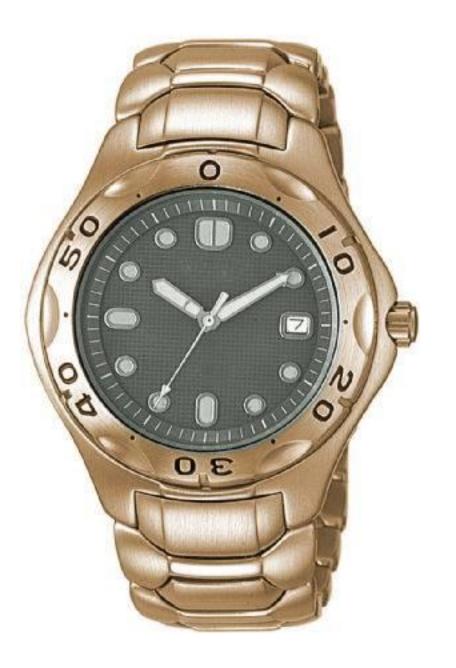

## COCKS and watches



## wall cuckoo-clock

#### floor clock





## wall clock with pendulum



#### clock with Roman numerals



#### clock with Arabic numerals



#### children's wall clock



#### clock with bears





## painted clocks



## malachite fireclock



marble clock



## bronze clock

## carved clock





## floral clock



sculpture-clock



clocks as architecture element





## chimes



## alarm-clock



#### electronic clock-radio

# male wrist watch





#### female wrist watch



## electronic wrist watch





## stopwatches



## timer

## metronome





## ancient sundial





## sundials

## sand-glass



## fire-clock



## water-clock





atomic clock