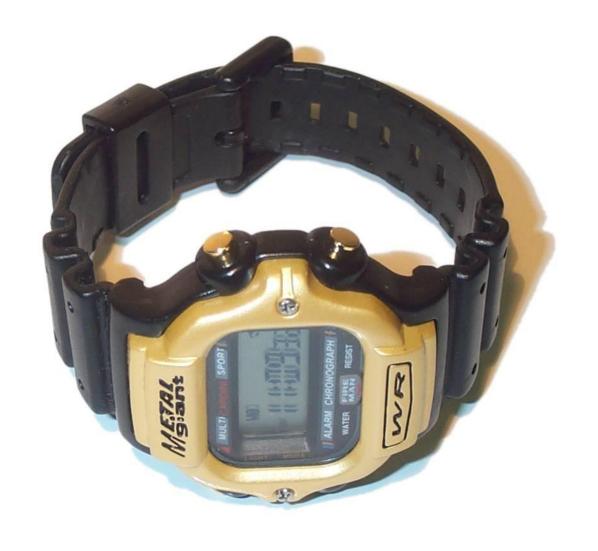

## COCKS and watches



## wall cuckoo-clock

#### floor clock





## wall clock with pendulum



#### clock with Roman numerals



#### clock with Arabic numerals



#### children's wall clock



#### clock with bears





## painted clocks



## malachite fireclock



marble clock



## bronze clock

## carved clock





## floral clock



sculpture-clock



clocks as architecture element





## chimes



## alarm-clock



#### electronic clock-radio

# male wrist watch





#### female wrist watch



## electronic wrist watch





## stopwatches



## timer

## metronome





## ancient sundial





## sundials

## sand-glass



## fire-clock



## water-clock





atomic clock