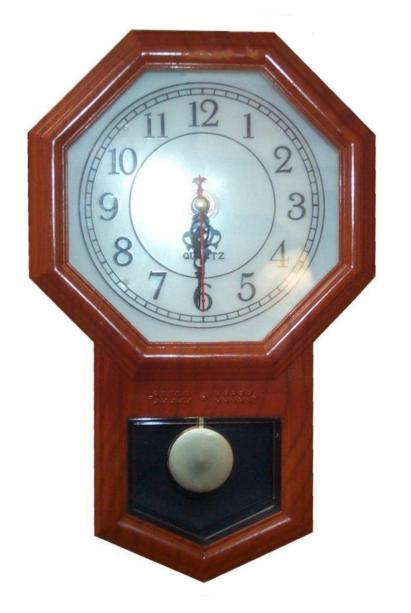

## COCKS and watches



## wall cuckoo-clock

#### floor clock





## wall clock with pendulum



#### clock with Roman numerals



#### clock with Arabic numerals



#### children's wall clock



#### clock with bears





## painted clocks



## malachite fireclock



marble clock



## bronze clock

## carved clock





## floral clock



sculpture-clock



clocks as architecture element





## chimes



## alarm-clock



#### electronic clock-radio

# male wrist watch





#### female wrist watch



## electronic wrist watch





## stopwatches



## timer

## metronome





## ancient sundial





## sundials

## sand-glass



## fire-clock



## water-clock





atomic clock