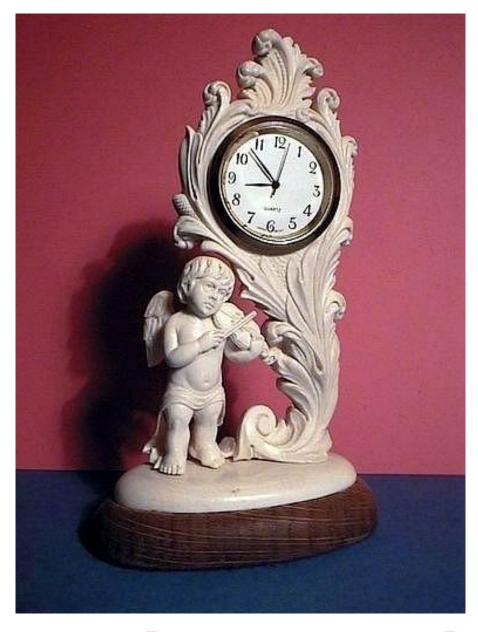

## COCKS and watches



## wall cuckoo-clock

#### floor clock





## wall clock with pendulum



#### clock with Roman numerals



#### clock with Arabic numerals



#### children's wall clock



#### clock with bears





## painted clocks



## malachite fireclock



marble clock



## bronze clock

## carved clock





## floral clock



sculpture-clock



clocks as architecture element





## chimes



## alarm-clock



#### electronic clock-radio

# male wrist watch





#### female wrist watch



## electronic wrist watch





## stopwatches



## timer

## metronome





## ancient sundial





## sundials

## sand-glass



## fire-clock



## water-clock





atomic clock