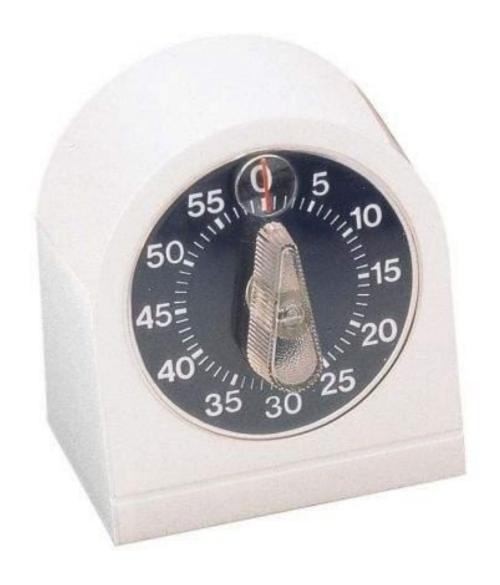

## COCKS and watches



## wall cuckoo-clock

#### floor clock





## wall clock with pendulum



#### clock with Roman numerals



#### clock with Arabic numerals



#### children's wall clock



#### clock with bears





## painted clocks



## malachite fireclock



marble clock



## bronze clock

## carved clock





## floral clock



sculpture-clock



clocks as architecture element





## chimes



## alarm-clock



#### electronic clock-radio

# male wrist watch





#### female wrist watch



## electronic wrist watch





## stopwatches



## timer

## metronome





## ancient sundial





## sundials

## sand-glass



## fire-clock



## water-clock





atomic clock