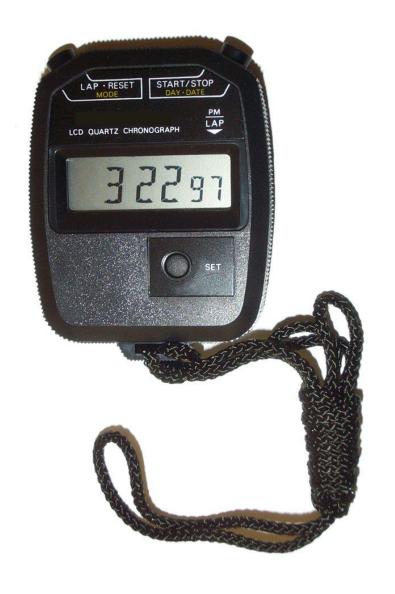

## COCKS and watches



## wall cuckoo-clock

#### floor clock





## wall clock with pendulum



#### clock with Roman numerals



#### clock with Arabic numerals



#### children's wall clock



#### clock with bears





## painted clocks



## malachite fireclock



marble clock



## bronze clock

## carved clock





## floral clock



sculpture-clock



clocks as architecture element





## chimes



## alarm-clock



#### electronic clock-radio

# male wrist watch





#### female wrist watch



## electronic wrist watch





## stopwatches



## timer

## metronome





## ancient sundial





## sundials

## sand-glass



## fire-clock



## water-clock





atomic clock