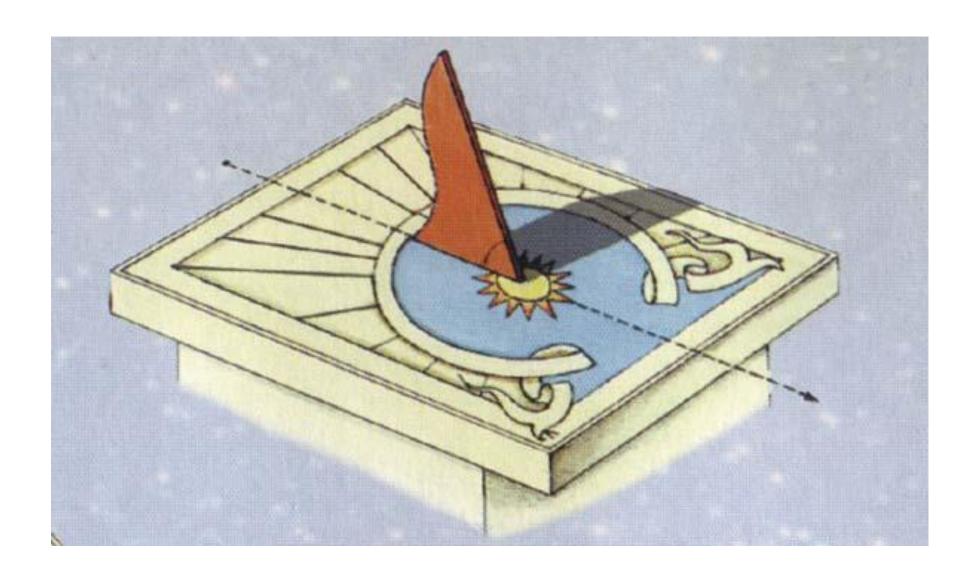

## COCKS and watches



## wall cuckoo-clock

#### floor clock





## wall clock with pendulum



#### clock with Roman numerals



#### clock with Arabic numerals



#### children's wall clock



#### clock with bears





## painted clocks



## malachite fireclock



marble clock



## bronze clock

## carved clock





## floral clock



sculpture-clock



clocks as architecture element





## chimes



## alarm-clock



#### electronic clock-radio

# male wrist watch





#### female wrist watch



## electronic wrist watch





## stopwatches



## timer

## metronome





## ancient sundial





## sundials

## sand-glass



## fire-clock



## water-clock





atomic clock