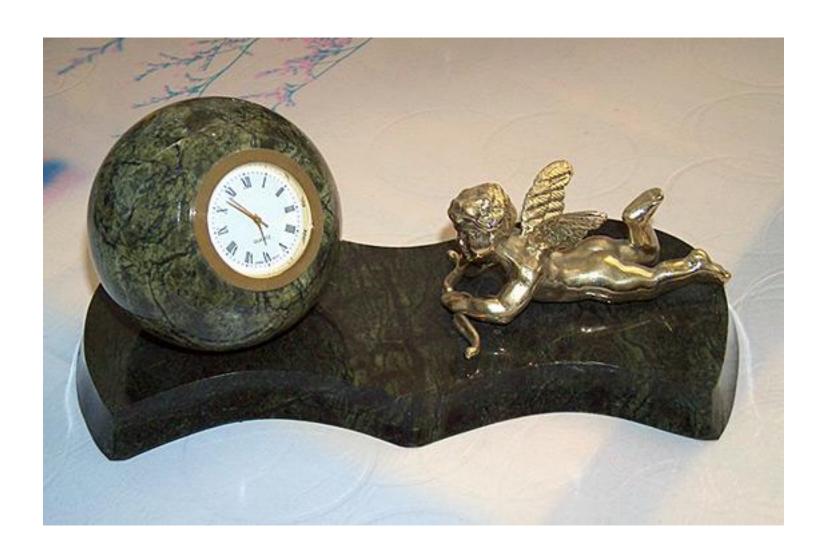

## COCKS and watches



## wall cuckoo-clock

#### floor clock





## wall clock with pendulum



#### clock with Roman numerals



#### clock with Arabic numerals



#### children's wall clock



#### clock with bears





## painted clocks



## malachite fireclock



marble clock



## bronze clock

## carved clock





## floral clock



sculpture-clock



clocks as architecture element





## chimes



## alarm-clock



#### electronic clock-radio

# male wrist watch





#### female wrist watch



## electronic wrist watch





## stopwatches



## timer

## metronome





## ancient sundial





## sundials

## sand-glass



## fire-clock



## water-clock





atomic clock