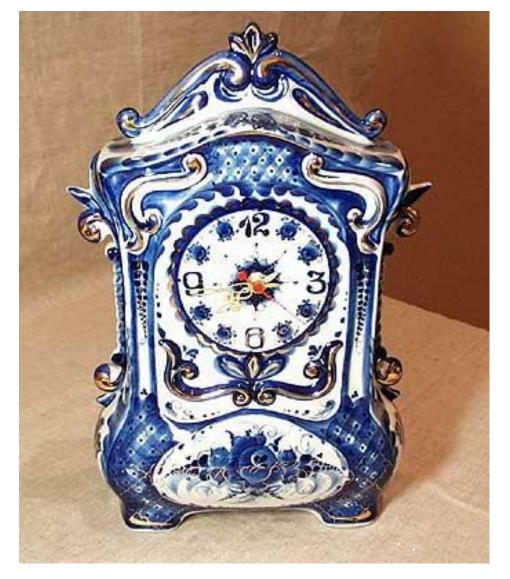

## COCKS and watches



## wall cuckoo-clock

#### floor clock





## wall clock with pendulum



#### clock with Roman numerals



#### clock with Arabic numerals



#### children's wall clock



#### clock with bears





## painted clocks



## malachite fireclock



marble clock



## bronze clock

## carved clock





## floral clock



sculpture-clock



clocks as architecture element





## chimes



## alarm-clock



#### electronic clock-radio

# male wrist watch





#### female wrist watch



## electronic wrist watch





## stopwatches



## timer

## metronome





## ancient sundial





## sundials

## sand-glass



## fire-clock



## water-clock





atomic clock