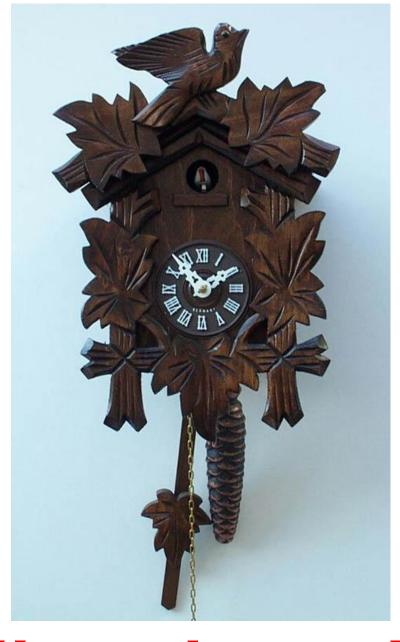

## COCKS and watches



## wall cuckoo-clock

#### floor clock





## wall clock with pendulum



#### clock with Roman numerals



#### clock with Arabic numerals



#### children's wall clock



#### clock with bears





## painted clocks



## malachite fireclock



marble clock



## bronze clock

## carved clock





## floral clock



sculpture-clock



clocks as architecture element





## chimes



## alarm-clock



#### electronic clock-radio

# male wrist watch





#### female wrist watch



## electronic wrist watch





## stopwatches



## timer

## metronome





## ancient sundial





## sundials

## sand-glass



## fire-clock



## water-clock





atomic clock