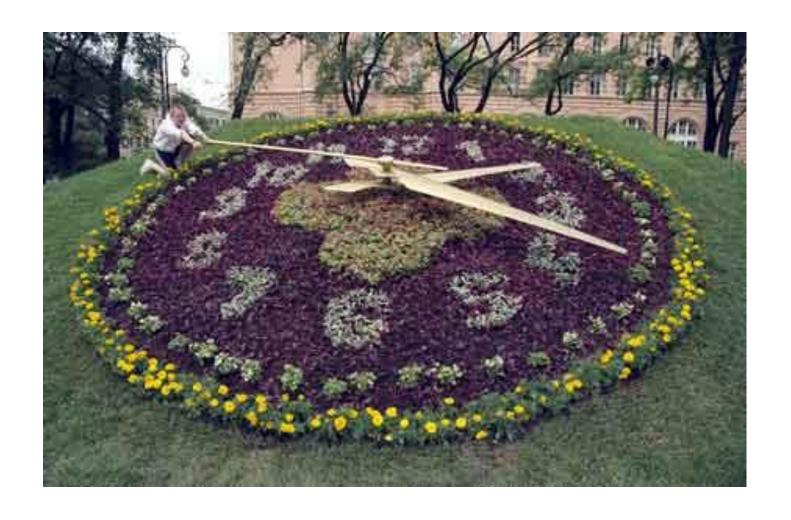

## COCKS and watches



## wall cuckoo-clock

#### floor clock





## wall clock with pendulum



#### clock with Roman numerals



#### clock with Arabic numerals



#### children's wall clock



#### clock with bears





## painted clocks



## malachite fireclock



marble clock



## bronze clock

## carved clock





## floral clock



sculpture-clock



clocks as architecture element





## chimes



## alarm-clock



#### electronic clock-radio

# male wrist watch





#### female wrist watch



## electronic wrist watch





## stopwatches



## timer

## metronome





## ancient sundial





## sundials

## sand-glass



## fire-clock



## water-clock





atomic clock