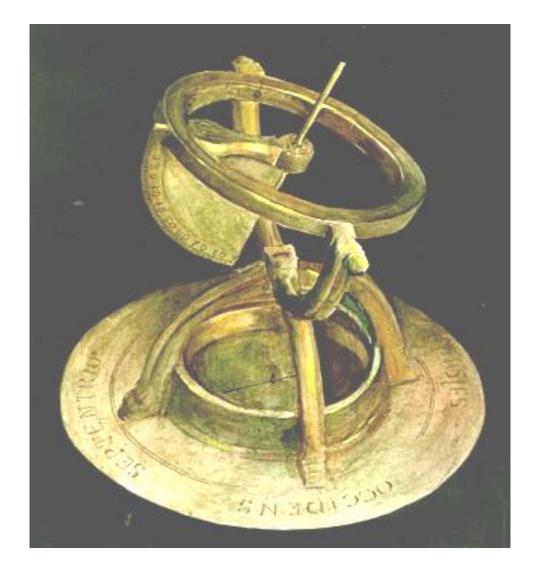

## COCKS and watches



## wall cuckoo-clock

#### floor clock





## wall clock with pendulum



#### clock with Roman numerals



#### clock with Arabic numerals



#### children's wall clock



#### clock with bears





## painted clocks



## malachite fireclock



marble clock



## bronze clock

## carved clock





## floral clock



sculpture-clock



clocks as architecture element





## chimes



## alarm-clock



#### electronic clock-radio

# male wrist watch





#### female wrist watch



## electronic wrist watch





## stopwatches



## timer

## metronome





## ancient sundial





## sundials

## sand-glass



## fire-clock



## water-clock





atomic clock