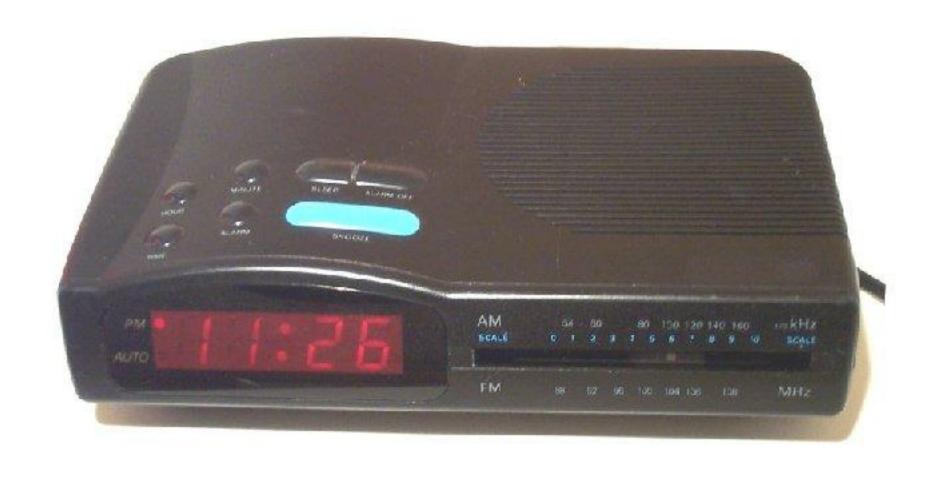

## COCKS and watches



## wall cuckoo-clock

#### floor clock





## wall clock with pendulum



#### clock with Roman numerals



#### clock with Arabic numerals



#### children's wall clock



#### clock with bears





## painted clocks



## malachite fireclock



marble clock



## bronze clock

## carved clock





## floral clock



sculpture-clock



clocks as architecture element





## chimes



## alarm-clock



#### electronic clock-radio

# male wrist watch





#### female wrist watch



## electronic wrist watch





## stopwatches



## timer

## metronome





## ancient sundial





## sundials

## sand-glass



## fire-clock



## water-clock





atomic clock