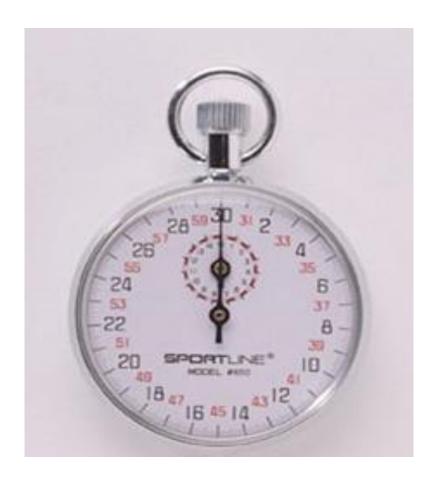

## COCKS and watches



## wall cuckoo-clock

#### floor clock





## wall clock with pendulum



#### clock with Roman numerals



#### clock with Arabic numerals



#### children's wall clock



#### clock with bears





## painted clocks



## malachite fireclock



marble clock



## bronze clock

## carved clock





## floral clock



sculpture-clock



clocks as architecture element





## chimes



## alarm-clock



#### electronic clock-radio

# male wrist watch





#### female wrist watch



## electronic wrist watch





## stopwatches



## timer

## metronome





## ancient sundial





## sundials

## sand-glass



## fire-clock



## water-clock





atomic clock