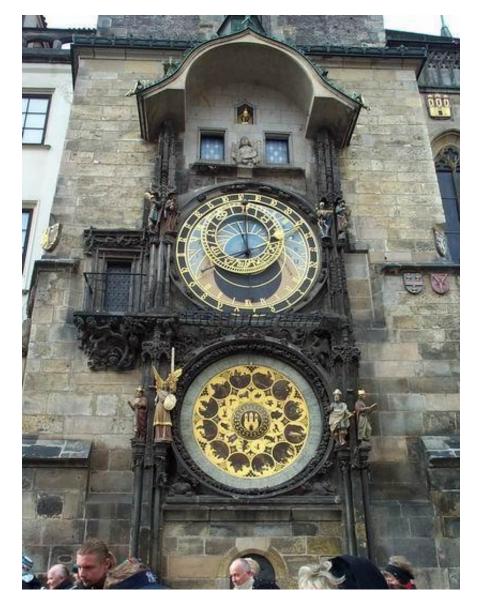

## COCKS and watches



## wall cuckoo-clock

#### floor clock





## wall clock with pendulum



#### clock with Roman numerals



#### clock with Arabic numerals



#### children's wall clock



#### clock with bears





## painted clocks



## malachite fireclock



marble clock



## bronze clock

## carved clock





## floral clock



sculpture-clock



clocks as architecture element





## chimes



## alarm-clock



#### electronic clock-radio

# male wrist watch





#### female wrist watch



## electronic wrist watch





## stopwatches



## timer

## metronome





## ancient sundial





## sundials

## sand-glass



## fire-clock



## water-clock





atomic clock