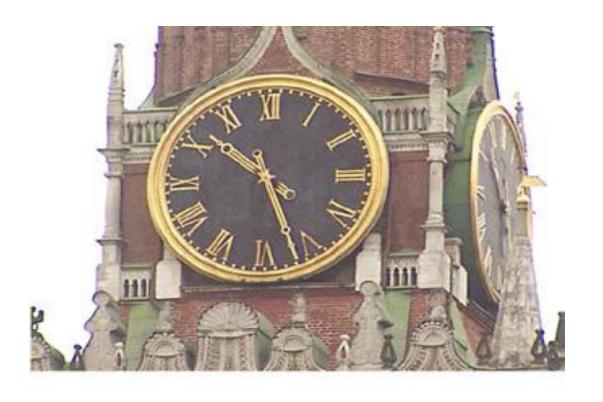

## COCKS and watches



## wall cuckoo-clock

#### floor clock





## wall clock with pendulum



#### clock with Roman numerals



#### clock with Arabic numerals



#### children's wall clock



#### clock with bears





## painted clocks



## malachite fireclock



marble clock



## bronze clock

## carved clock





## floral clock



sculpture-clock



clocks as architecture element





## chimes



## alarm-clock



#### electronic clock-radio

# male wrist watch





#### female wrist watch



## electronic wrist watch





## stopwatches



## timer

## metronome





## ancient sundial





## sundials

## sand-glass



## fire-clock



## water-clock





atomic clock