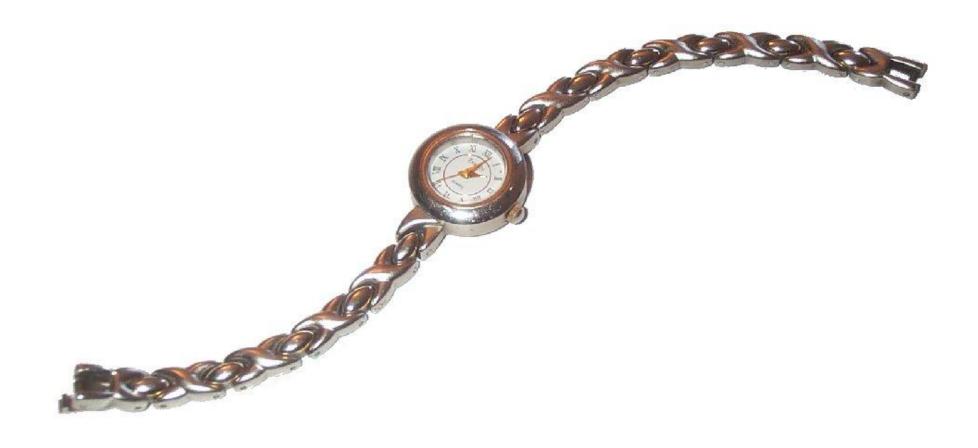

## COCKS and watches



## wall cuckoo-clock

#### floor clock





## wall clock with pendulum



#### clock with Roman numerals



#### clock with Arabic numerals



#### children's wall clock



#### clock with bears





## painted clocks



## malachite fireclock



marble clock



## bronze clock

## carved clock





## floral clock



sculpture-clock



clocks as architecture element





## chimes



## alarm-clock



#### electronic clock-radio

# male wrist watch





#### female wrist watch



## electronic wrist watch





## stopwatches



## timer

## metronome





## ancient sundial





## sundials

## sand-glass



## fire-clock



## water-clock





atomic clock