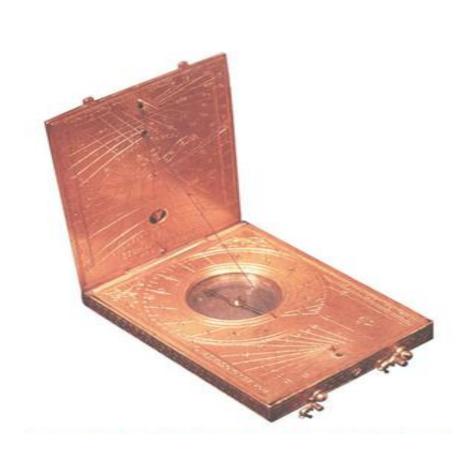

## COCKS and watches



## wall cuckoo-clock

#### floor clock





## wall clock with pendulum



#### clock with Roman numerals



#### clock with Arabic numerals



#### children's wall clock



#### clock with bears





## painted clocks



## malachite fireclock



marble clock



## bronze clock

## carved clock





## floral clock



sculpture-clock



clocks as architecture element





## chimes



## alarm-clock



#### electronic clock-radio

# male wrist watch





#### female wrist watch



## electronic wrist watch





## stopwatches



## timer

## metronome





## ancient sundial





## sundials

## sand-glass



## fire-clock



## water-clock





atomic clock