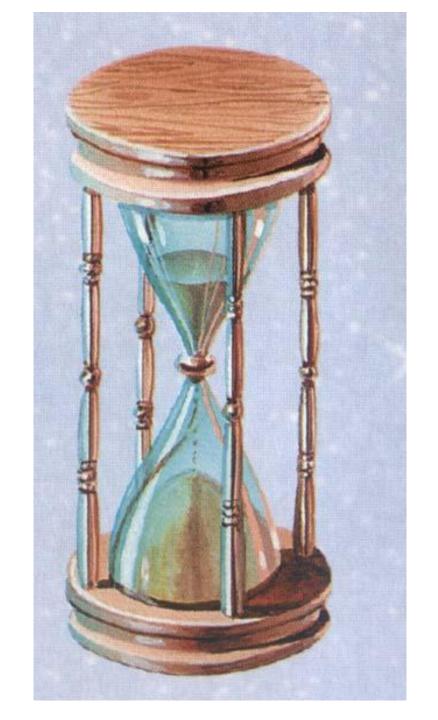

## COCKS and watches



## wall cuckoo-clock

#### floor clock





## wall clock with pendulum



#### clock with Roman numerals



#### clock with Arabic numerals



#### children's wall clock



#### clock with bears





## painted clocks



## malachite fireclock



marble clock



## bronze clock

## carved clock





## floral clock



sculpture-clock



clocks as architecture element





## chimes



## alarm-clock



#### electronic clock-radio

# male wrist watch





#### female wrist watch



## electronic wrist watch





## stopwatches



## timer

## metronome





## ancient sundial





## sundials

## sand-glass



## fire-clock



## water-clock





atomic clock