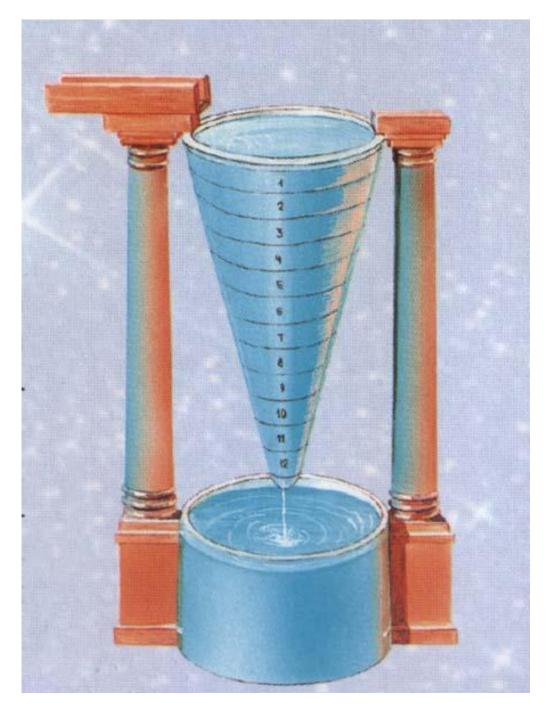

## COCKS and watches



## wall cuckoo-clock

#### floor clock





## wall clock with pendulum



#### clock with Roman numerals



#### clock with Arabic numerals



#### children's wall clock



#### clock with bears





## painted clocks



## malachite fireclock



marble clock



## bronze clock

## carved clock





## floral clock



sculpture-clock



clocks as architecture element





## chimes



## alarm-clock



#### electronic clock-radio

# male wrist watch





#### female wrist watch



## electronic wrist watch





## stopwatches



## timer

## metronome





## ancient sundial





## sundials

## sand-glass



## fire-clock



## water-clock





atomic clock