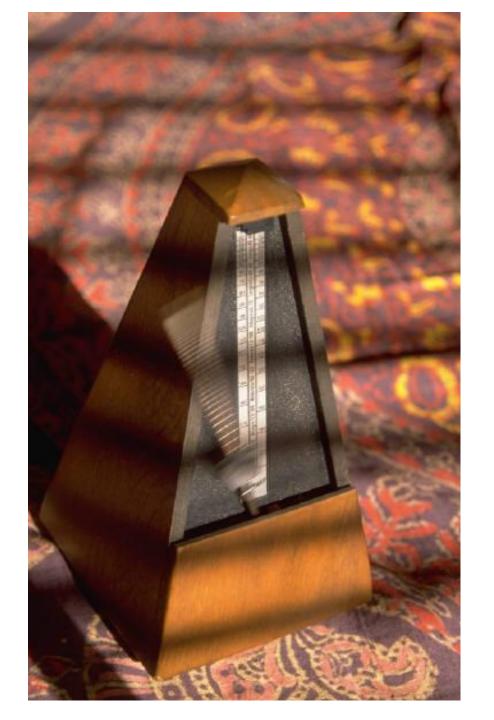

## COCKS and watches



## wall cuckoo-clock

#### floor clock





## wall clock with pendulum



#### clock with Roman numerals



#### clock with Arabic numerals



#### children's wall clock



#### clock with bears





## painted clocks



## malachite fireclock



marble clock



## bronze clock

## carved clock





## floral clock



sculpture-clock



clocks as architecture element





## chimes



## alarm-clock



#### electronic clock-radio

# male wrist watch





#### female wrist watch



## electronic wrist watch





## stopwatches



## timer

## metronome





## ancient sundial





## sundials

## sand-glass



## fire-clock



## water-clock





atomic clock