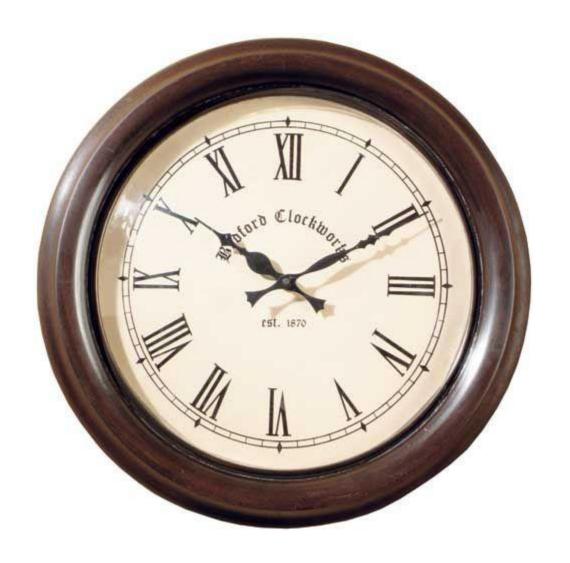

## COCKS and watches



## wall cuckoo-clock

#### floor clock





## wall clock with pendulum



#### clock with Roman numerals



#### clock with Arabic numerals



#### children's wall clock



#### clock with bears





## painted clocks



## malachite fireclock



marble clock



## bronze clock

## carved clock





## floral clock



sculpture-clock



clocks as architecture element





## chimes



## alarm-clock



#### electronic clock-radio

# male wrist watch





#### female wrist watch



## electronic wrist watch





## stopwatches



## timer

## metronome





## ancient sundial





## sundials

## sand-glass



## fire-clock



## water-clock





atomic clock