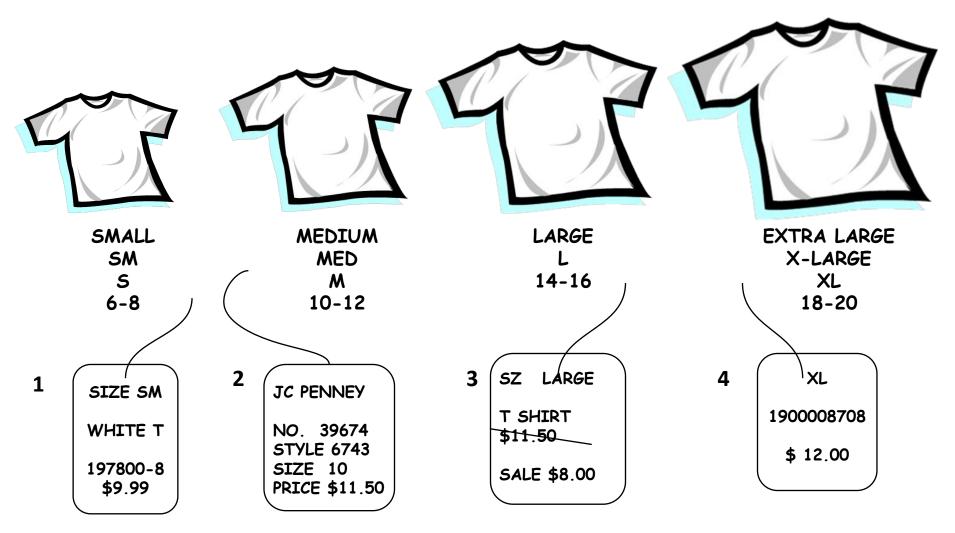

## SIZES AND PRICE TAGS

Look at the price tags and answer the questions. Circle 1, 2, 3, or 4.

| Which shirt is on sale?             | 1 | 2 | 3 | 4 | Which shirt costs \$9.99?     | 1 | 2 | 3 | 4 |
|-------------------------------------|---|---|---|---|-------------------------------|---|---|---|---|
| Which shirt is a size 10?           | 1 | 2 | 3 | 4 | Which shirt is an extra-large | 1 | 2 | 3 | 4 |
| Which shirt is the same as size 16? | 1 | 2 | 3 | 4 | Which shirt costs the most?   | 1 | 2 | 3 | 4 |

| SIZE SM            |
|--------------------|
| WHITE T            |
| 197800-8<br>\$9.99 |

| How big is this? |  |
|------------------|--|
| 5                |  |

How much is it? \_\_\_\_\_

| JC PENNEY                          |
|------------------------------------|
| NO. 39674<br>STYLE 6743<br>SIZE 10 |
| PRICE \$11.50                      |

How big is this? \_\_\_\_\_

How much does it cost? \_\_\_\_\_