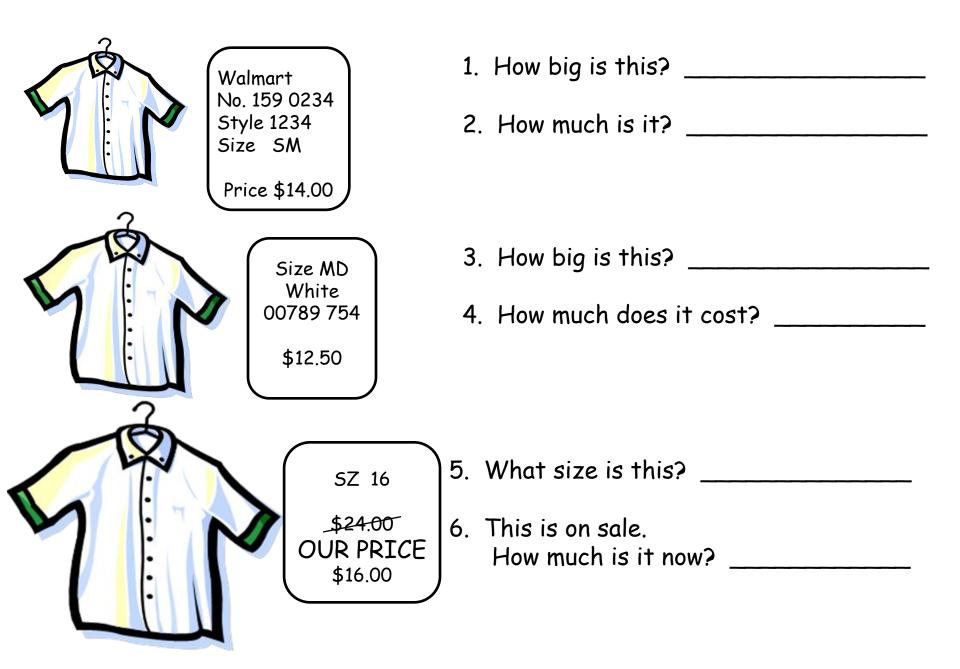

| SIZE SM            |
|--------------------|
| WHITE T            |
| 197800-8<br>\$9.99 |

| How big is this? |  |
|------------------|--|
| 5                |  |

How much is it? \_\_\_\_\_

| JC PENNEY                          |
|------------------------------------|
| NO. 39674<br>STYLE 6743<br>SIZE 10 |
| PRICE \$11.50                      |

How big is this? \_\_\_\_\_

How much does it cost? \_\_\_\_\_