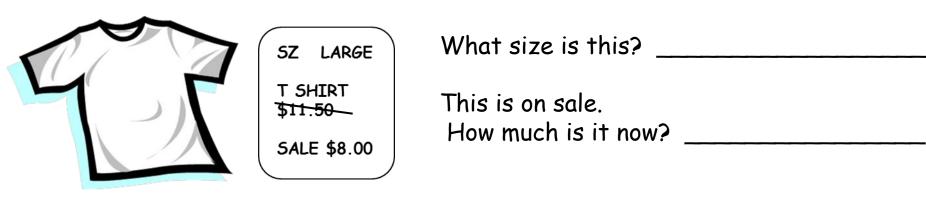

| 1 | 2 | 3 | 4 | Which shirt costs \$9.99?     | 1 | 2 | 3 | 4 |
|-------------------------------------|---|---|---|---|-------------------------------|---|---|---|---|
| Which shirt is a size 10?           | 1 | 2 | 3 | 4 | Which shirt is an extra-large | 1 | 2 | 3 | 4 |
| Which shirt is the same as size 16? | 1 | 2 | 3 | 4 | Which shirt costs the most?   | 1 | 2 | 3 | 4 |





| SIZE SM            |
|--------------------|
| WHITE T            |
| 197800-8<br>\$9.99 |

| How big is this? |  |
|------------------|--|
| 5                |  |

How much is it? \_\_\_\_\_



| JC PENNEY                          |
|------------------------------------|
| NO. 39674<br>STYLE 6743<br>SIZE 10 |
| PRICE \$11.50                      |

How big is this? \_\_\_\_\_

How much does it cost? \_\_\_\_\_





## KMART

## 009137 040 Men's Wear

SZ L \$19.99

Style 90375

CHILDREN'S CLOSET

Size 10 Style 2856 No. 30561289

> Sale 8.99 \$15.00