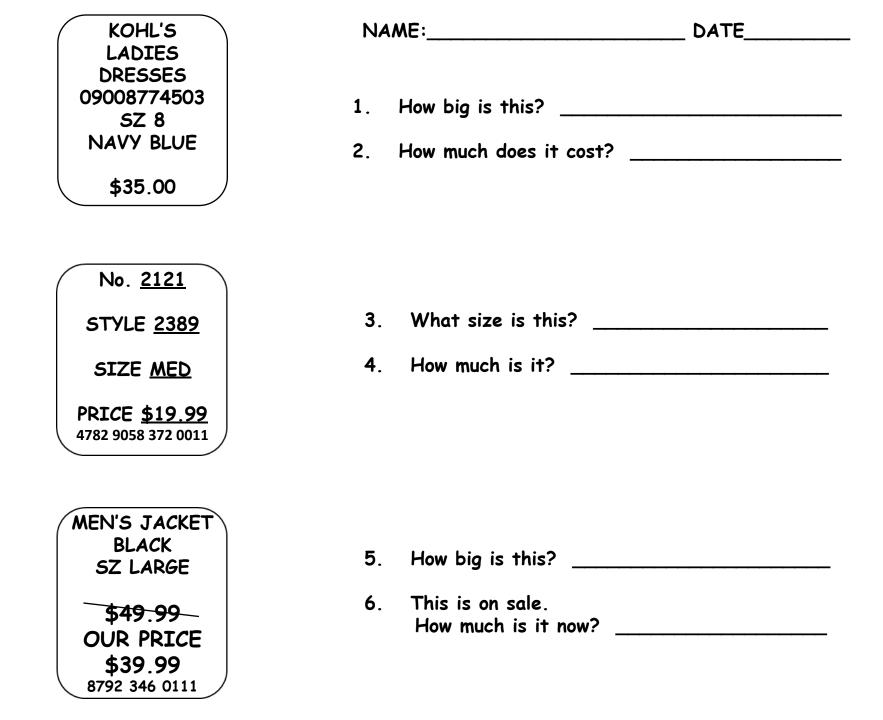

| SIZE SM            |
|--------------------|
| WHITE T            |
| 197800-8<br>\$9.99 |

| How big is this? |  |
|------------------|--|
| 5                |  |

How much is it? \_\_\_\_\_

| JC PENNEY                          |
|------------------------------------|
| NO. 39674<br>STYLE 6743<br>SIZE 10 |
| PRICE \$11.50                      |

How big is this? \_\_\_\_\_

How much does it cost? \_\_\_\_\_