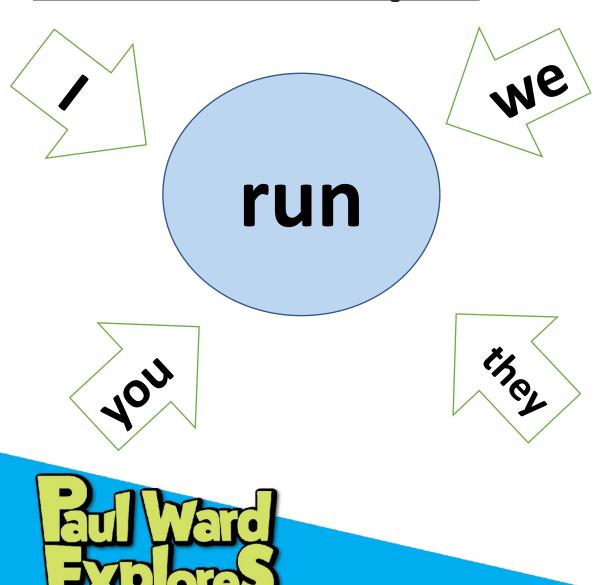

#### **Present Simple:**

#### examples:

You read a book every day.

He reads a book every day.