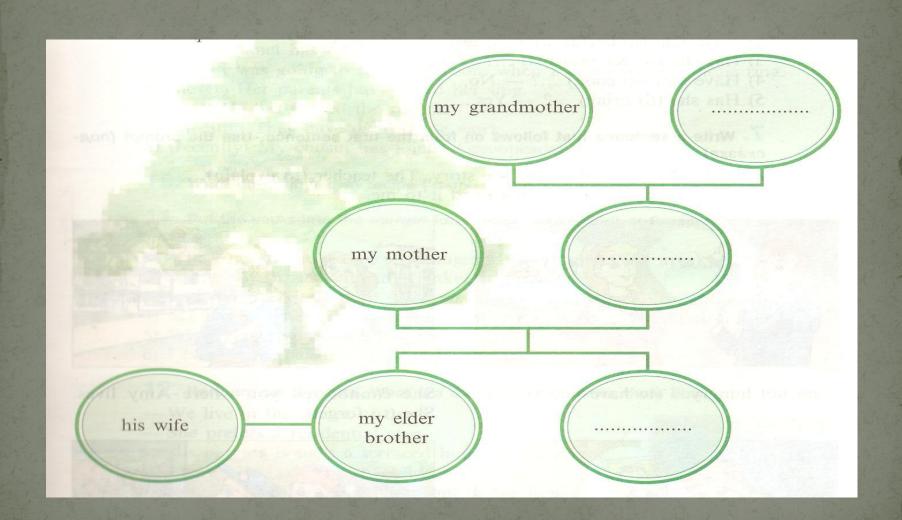

## The definition

Genealogia is (a Greek word) a historical discipline studying an origin and relatives of different hinds

and persons of a various social origin.

## Example



## The scheme of the tree



## Passport

| 7.71 | $\mathbf{C}$    |            |
|------|-----------------|------------|
| The  | first stage– pi | 'enaration |
|      | institute pr    | cparation  |

| What to do                                            | How to do                             | Participant                  | Responsible | Date          |  |  |
|-------------------------------------------------------|---------------------------------------|------------------------------|-------------|---------------|--|--|
| information<br>about                                  | to work with albums, letters, dairies | Tiunova K.                   | Tiunova K.  | January       |  |  |
| 2. to talk with parents about relatives               |                                       | Ti