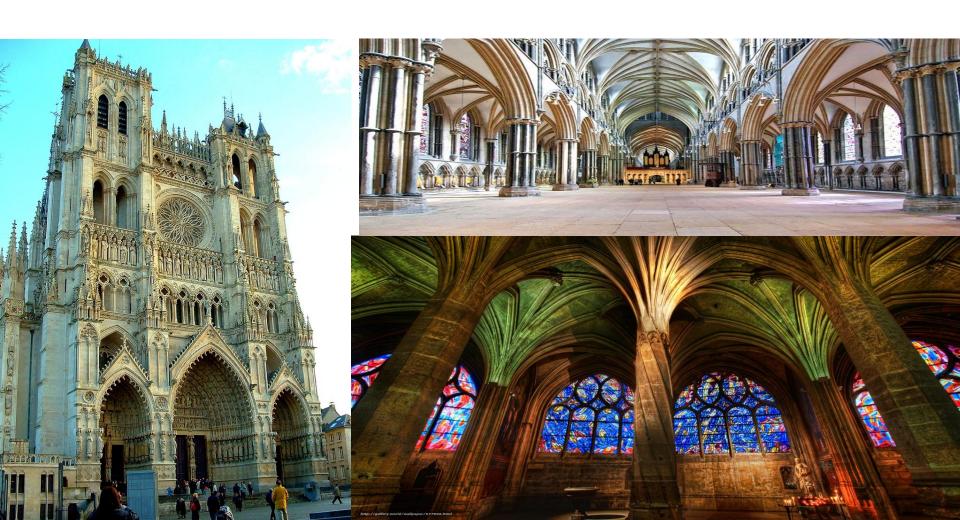

#### GOTHIC CATHEDRAL

Not far from Stonehedge is Salisbury Cathedral- a splendid example of an English Gothic Cathedral.