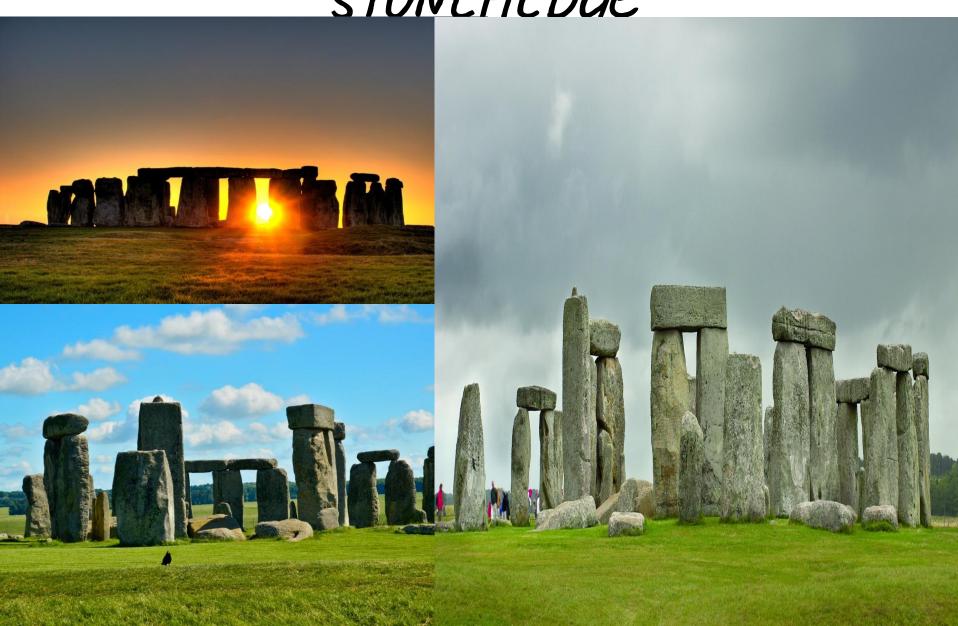

## **BRISTOL AND BATH**

It is used to known for its

pirates. So romantik past makes it popular place for artists writes and holidaymakers. Two principal cities are Bristol and Bath.

STONEHEDGE

Remarkabie historic place STONEHEDGE is here too .It measures 80 metres across and made with massive bloks of stone up to 4 metres high why it was built is a mystery.