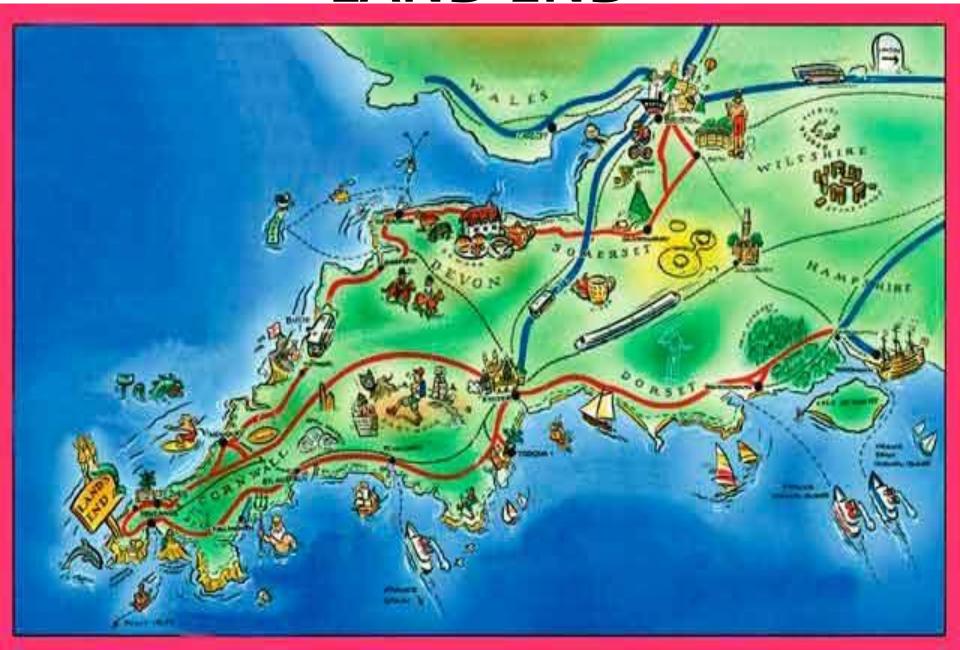

#### SOUTHWEST

The Southwest is the region where the main activity is farming.

## **BRISTOL AND BATH**

It is used to known for its

pirates. So romantik past makes it popular place for artists writes and holidaymakers. Two principal cities are Bristol and Bath.

STONEHEDGE

Remarkabie historic place STONEHEDGE is here too .It measures 80 metres across and made with massive bloks of stone up to 4 metres high why it was built is a mystery.

#### GOTHIC CATHEDRAL

Not far from Stonehedge is Salisbury Cathedral- a splendid example of an English Gothic Cathedral.

## LAND END