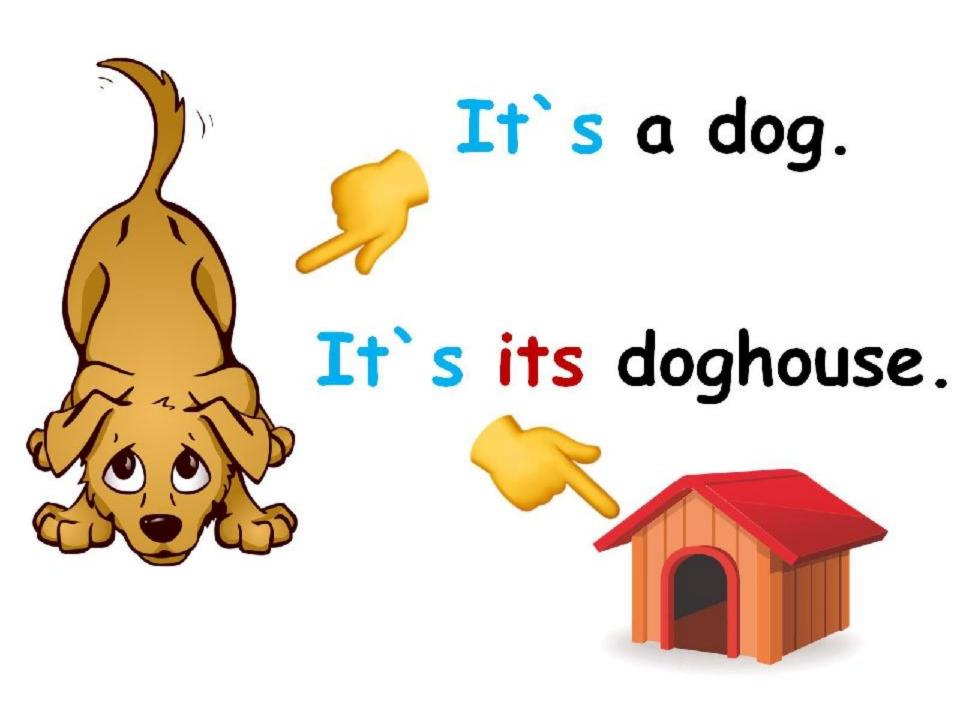

married or single

• It is not possible to know if the man is married or single.

На письме статус обозначается: Mr. - Mister (обращение к мужчине) Mrs. - Misses (обращение к замужней женщине) Miss - Miss (обращение к незамужней женщине) Ms - Mizz (обращение как к замужней, так и незамужней женщине)

Для того чтобы сказать по-английски «семья Браунов», следует перед фамилией поставить определённый артикль, а к самой фамилии прибавить -s: the Browns, the Greens, the Griffins, the Foxes, the Saxes, the Rosses, (88).

#### Names

- 1) Polly Green
- 2) Jane Brown
- 3) Robin Finn
- 4) William Hogg
- 5) Ann White
- 6) Teddy Black
- 7) James Smith

#### Family Names

The Greens

The Browns

**The Finns** 

The Hoggs

The Whites

The Blacks

The Smiths

## Remember:



TS = Possessive form of





#### Глагол to have «иметь»

#### Спряжение глагола to have в настоящем времени

I have Я имею/ У меня есть

You have Ты имеешь/ У тебя есть

He has Он имеет/ У него есть

She has Oна имеет/ У неё есть

It has Oh/ Oha имеет

We have Мы имеем/ У нас есть

You have Вы имеете/ У вас есть

They have Они имеют/ У них есть

## Present Simple to say (говорить)

- I say
- You say
- He says
- She says
- It says
- We say
- You say
- They say

#### **VOCABULARY**





family





table





wife





friend



### Days of the week.



Monday

Tuesday

Wednesday

Thursday

Friday

Saturday

Sunday

Monday

**Tuesday** 

Wednesday

Thursday

Friday

Saturday

Sunday

On Mondays

On Tuesdays

On Wednesdays

On Thursdays

On Fridays

On Saturdays

On Sundays

# IBELIEVE IN YOU! GOOD LUCK!