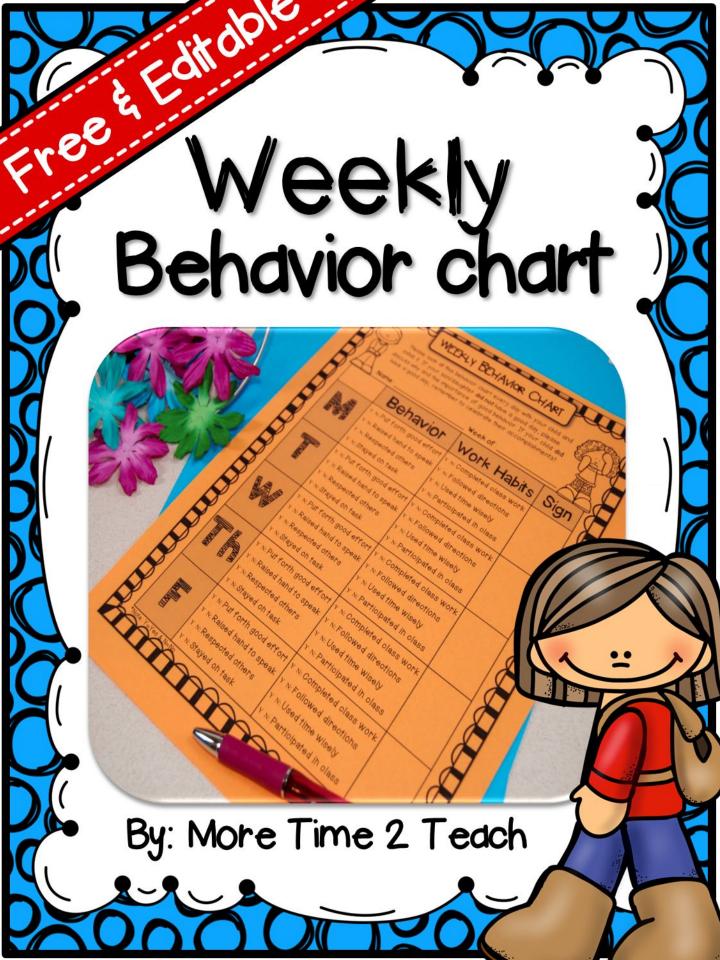

|                     | a good day, remember to cele               | your son/daughter did not have a good day, please<br>ná the importance of good behavior. If your child did<br>day, remember to celebrate their accomplishments! |      |  |
|---------------------|--------------------------------------------|-----------------------------------------------------------------------------------------------------------------------------------------------------------------|------|--|
| Name                | ð:                                         | Week of:                                                                                                                                                        |      |  |
|                     | Behavior                                   | Work Habits                                                                                                                                                     | Sign |  |
| 8 <b>8</b>          | Y N: Put forth good effort                 | Y N: Completed class work                                                                                                                                       |      |  |
|                     | Y N: Raised hand to speak                  | Y N: Followed directions                                                                                                                                        |      |  |
| e a e               | Y N: Respected others                      | Y N: Used fime wisely                                                                                                                                           |      |  |
| <u> </u>            | Y N: Stayed on task                        | Y N: Participated in class                                                                                                                                      |      |  |
|                     | Y N: Put forth good effort                 | Y N: Completed class work                                                                                                                                       | 1    |  |
| $\langle T \rangle$ | Y N: Raised hand to speak                  | Y N: Followed directions                                                                                                                                        | К    |  |
| 1                   | N: Respected others<br>Y N: Stayed on task | Y N: Used time wisely<br>Y N: Participated in class                                                                                                             | 0    |  |
|                     |                                            | a na ann tar an                                                                                                             |      |  |
|                     | Y N:Raised hand to speak                   | Y N: Completed class work<br>Y N: Followed directions                                                                                                           | 9    |  |
|                     | Y N: Respected others                      | Y N: Used time wisely                                                                                                                                           |      |  |
|                     | Y N: Stayed on task                        | Y N: Participated in class                                                                                                                                      |      |  |
|                     | Y N: Put forth good effort                 | Y N: Completed class work                                                                                                                                       |      |  |
| Th                  | Y N: Raised hand to speak                  | Y N: Followed directions                                                                                                                                        |      |  |
|                     | Y N: Respected others                      | Y N: Used time wisely                                                                                                                                           | 0    |  |
|                     | Y N: Stayed on task                        | Y N: Participated in class                                                                                                                                      | 6    |  |
| 1.00000000          | Y N: Put forth good effort                 | Y N: Completed class work                                                                                                                                       | 6    |  |
| 2                   | Y N: Raised hand to speak                  | Y N: Followed directions                                                                                                                                        | X    |  |
|                     | Y N: Respected others                      | Y N: Used time wisely                                                                                                                                           |      |  |

Omoretime2teach2(

If you'd like, download the free font Hello Spot by Jen Jones. This adorable font is the one that was used when originally creating this file.

| P            |                    | WEEKLY BEH                                                       | Avior CHART                                                                                                                                       |      |
|--------------|--------------------|------------------------------------------------------------------|---------------------------------------------------------------------------------------------------------------------------------------------------|------|
|              | initia<br>discus   | al it. If your son/daughter did<br>s why and the importance of g | t every day with your child and<br><b>not</b> have a good day, please<br>good behavior. If your child <b>did</b><br>ebrate their accomplishments! |      |
|              | Name               | »:                                                               | Week of:                                                                                                                                          |      |
| $\mathbf{I}$ | 1                  | Behavior                                                         | Work Habits                                                                                                                                       | Sign |
| K            |                    | Y N: Put forth good effort                                       | Y N: Completed class work                                                                                                                         |      |
|              |                    | Y N: Raised hand to speak                                        | Y N: Followed directions                                                                                                                          | (    |
|              | a a a              | Y N: Respected others                                            | Y N: Used time wisely                                                                                                                             |      |
|              |                    | Y N: Stayed on task                                              | Y N: Participated in class                                                                                                                        |      |
| K            |                    | Y N: Put forth good effort                                       | Y N: Completed class work                                                                                                                         |      |
| K            | F                  | Y N: Raised hand to speak                                        | Y N: Followed directions                                                                                                                          | D    |
| K            | INAM               | Y N: Respected others                                            | Y N: Used time wisely                                                                                                                             |      |
| $\mathbf{I}$ |                    | Y N: Stayed on task                                              | Y N: Participated in class                                                                                                                        | l s  |
| K            | W                  | Y N: Put forth good effort                                       | Y N: Completed class work                                                                                                                         | 9    |
| К            |                    | Y N: Raised hand to speak                                        | Y N: Followed directions                                                                                                                          |      |
| Б            |                    | Y N: Respected others                                            | Y N: Used time wisely                                                                                                                             |      |
|              |                    | Y N: Stayed on task                                              | Y N: Participated in class                                                                                                                        |      |
|              |                    | Y N: Put forth good effort                                       | Y N: Completed class work                                                                                                                         |      |
|              | TL                 | Y N: Raised hand to speak                                        | Y N: Followed directions                                                                                                                          |      |
|              |                    | Y N: Respected others                                            | Y N: Used time wisely                                                                                                                             | K    |
|              |                    | Y N: Stayed on task                                              | Y N: Participated in class                                                                                                                        |      |
|              |                    | Y N: Put forth good effort                                       | Y N: Completed class work                                                                                                                         | K    |
|              |                    | Y N: Raised hand to speak                                        | Y N: Followed directions                                                                                                                          | K    |
|              |                    | Y N: Respected others                                            | Y N: Used time wisely                                                                                                                             |      |
|              | E                  | Y N: Stayed on task                                              | Y N: Participated in class                                                                                                                        |      |
|              | *Note: Y=Yes & N=I | $\sim$                                                           |                                                                                                                                                   |      |
| $\square$    |                    |                                                                  |                                                                                                                                                   |      |

©moretime2teach2014

| M | WEEKLY BEHAVIOR CHART |                                                                                |                                                                                                                                            |                |  |  |
|---|-----------------------|--------------------------------------------------------------------------------|--------------------------------------------------------------------------------------------------------------------------------------------|----------------|--|--|
|   | initia<br>discus      | al it. If your son/daughter <mark>did</mark><br>is why and the importance of g | t every day with your child and<br>not have a good day, please<br>good behavior. If your child <b>did</b><br>ebrate their accomplishments! | قُدْ الْخَالَة |  |  |
|   | A Name                | »:                                                                             | Week of:                                                                                                                                   | -50            |  |  |
| ┥ | Ros                   | Behavior                                                                       | Work Habits                                                                                                                                | Sign           |  |  |
| K |                       | Y N: Put forth good effort                                                     | Y N: Completed class work                                                                                                                  | X              |  |  |
| 2 |                       | Y N: Raised hand to speak                                                      | Y N: Followed directions                                                                                                                   |                |  |  |
|   |                       | Y N: Respected others                                                          | Y N: Used time wisely                                                                                                                      |                |  |  |
|   |                       | Y N: Stayed on task                                                            | Y N: Participated in class                                                                                                                 | 5              |  |  |
| Б |                       | Y N: Put forth good effort                                                     | Y N: Completed class work                                                                                                                  |                |  |  |
| K |                       | Y N: Raised hand to speak                                                      | Y N: Followed directions                                                                                                                   | IS IS          |  |  |
| K | VAIMAN                | Y N: Respected others                                                          | Y N: Used time wisely                                                                                                                      | R              |  |  |
| K |                       | Y N: Stayed on task                                                            | Y N: Participated in class                                                                                                                 | I S            |  |  |
| K |                       | Y N: Put forth good effort                                                     | Y N: Completed class work                                                                                                                  | y              |  |  |
| 5 | BAI                   | Y N: Raised hand to speak                                                      | Y N: Followed directions                                                                                                                   | R I            |  |  |
|   |                       | Y N: Respected others                                                          | Y N: Used time wisely                                                                                                                      | l C            |  |  |
|   |                       | Y N: Stayed on task                                                            | Y N: Participated in class                                                                                                                 |                |  |  |
|   |                       | Y N: Put forth good effort                                                     | Y N: Completed class work                                                                                                                  |                |  |  |
|   | TL                    | Y N: Raised hand to speak                                                      | Y N: Followed directions                                                                                                                   |                |  |  |
|   |                       | Y N: Respected others                                                          | Y N: Used time wisely                                                                                                                      | 6              |  |  |
|   |                       | Y N: Stayed on task                                                            | Y N: Participated in class                                                                                                                 | K I            |  |  |
|   |                       | Y N: Put forth good effort                                                     | Y N: Completed class work                                                                                                                  | ———   <b>X</b> |  |  |
|   |                       | Y N: Raised hand to speak                                                      | Y N: Followed directions                                                                                                                   | S              |  |  |
|   |                       | Y N: Respected others                                                          | Y N: Used time wisely                                                                                                                      |                |  |  |
|   | B                     | Y N: Stayed on task                                                            | $\mathbf{Y} \ \mathbf{N}$ : Participated in class                                                                                          |                |  |  |
|   | *Note: Y=Yes & N=1    |                                                                                |                                                                                                                                            |                |  |  |
| A |                       |                                                                                | <u> </u>                                                                                                                                   |                |  |  |