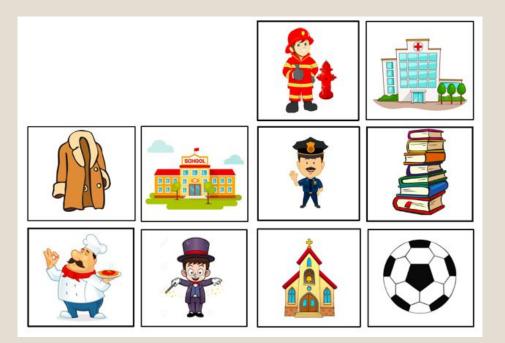

## 

Who - What - Where.

1. Cut and pasts in the correct question.

Who - What - Where .

1. Cut and paste in the correct question.

Who - What - Where.

1. Cut and paste in the correct question.

Who - What - Where .

1. Cut and pasts in the correct question.