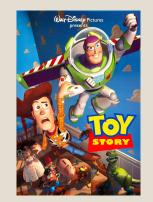

# WH QUESTIONS ✓ Asks about something.

## Ends with





























### 1. What movie do you like?

## I like toy story.



## What is he doing? He is playing the guitar.









#### 1. Who is your favorite super hero?

#### My favorite super hero is Spiderman.



## 2. <u>Who</u> is your Mom? My mom is <u>Margaret</u>.







#### 1. <u>Where</u> do you live?

#### I live in an aparment.



#### 2. Where do you study?

#### I study at Saint Andrew school.



## Let's review:



































































## 



Who - What - Where.

1. Cut and pasts in the correct question.











Who - What - Where .

1. Cut and paste in the correct question.













Who - What - Where.

1. Cut and paste in the correct question.











Who - What - Where .

1. Cut and pasts in the correct question.