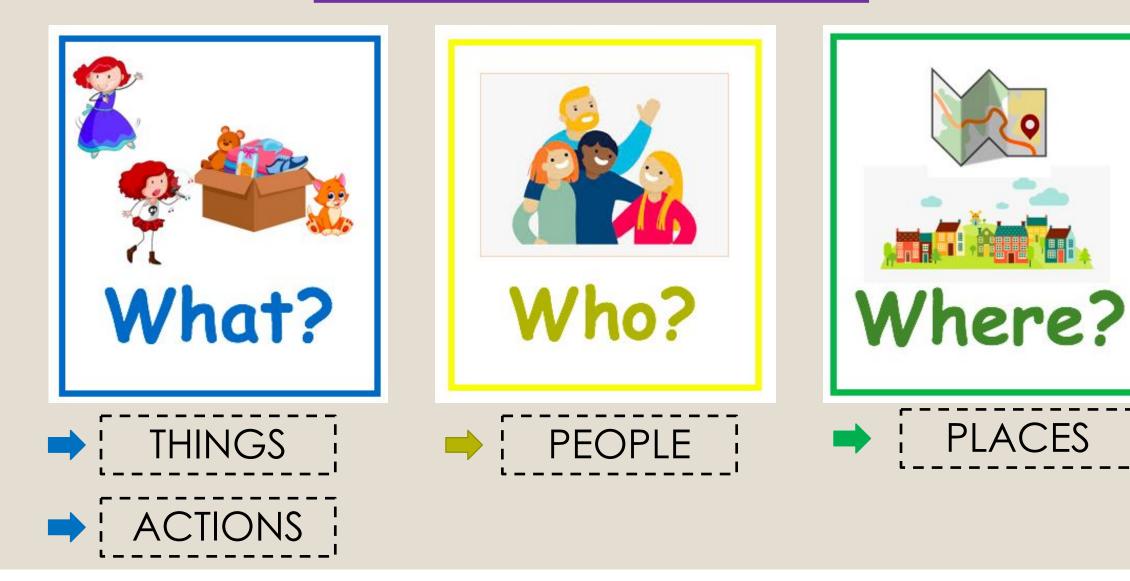

# WH QUESTIONS ✓ Asks about something.

## Ends with





























### 1. What movie do you like?

## I like toy story.



## What is he doing? He is playing the guitar.









#### 1. Who is your favorite super hero?

#### My favorite super hero is Spiderman.



## 2. <u>Who</u> is your Mom? My mom is <u>Margaret</u>.







#### 1. <u>Where</u> do you live?

#### I live in an aparment.



#### 2. Where do you study?

#### I study at Saint Andrew school.



## Let's review:



































































## 



Who - What - Where.

1. Cut and pasts in the correct question.











Who - What - Where .

1. Cut and paste in the correct question.













Who - What - Where.

1. Cut and paste in the correct question.











Who - What - Where .

1. Cut and pasts in the correct question.