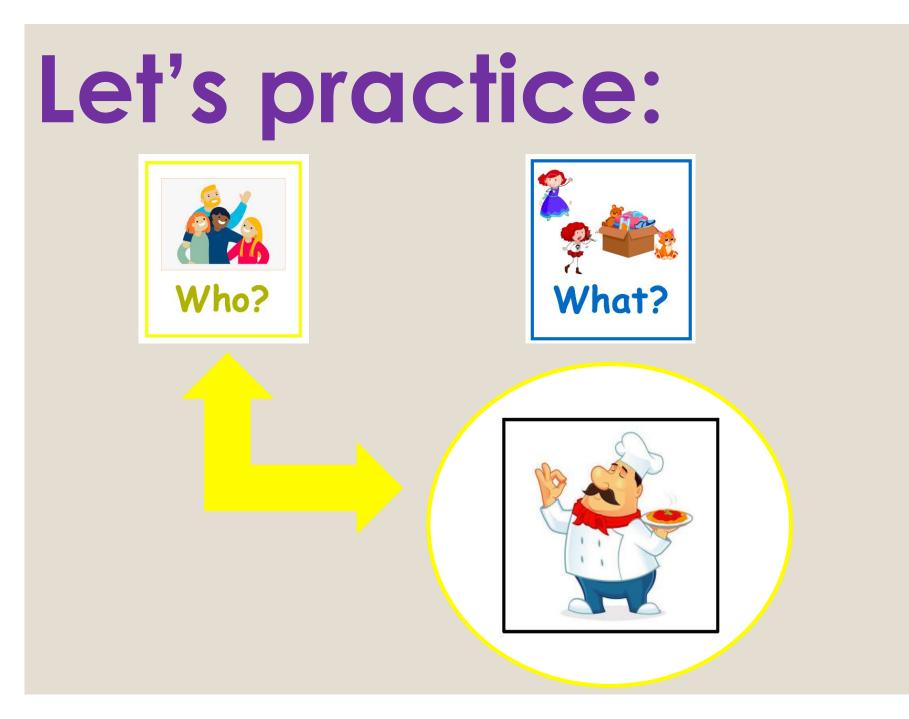

#### 1. Who is your favorite super hero?

#### My favorite super hero is Spiderman.

## 2. <u>Who</u> is your Mom? My mom is <u>Margaret</u>.