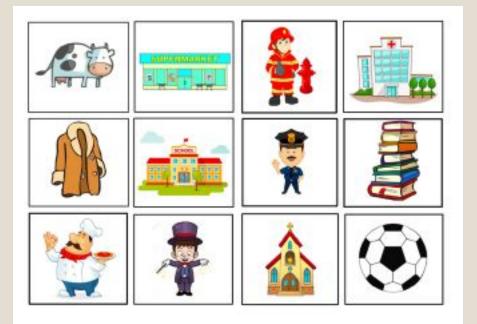

## 

Who - What - Where.

1. Cut and pasts in the correct question.

Who - What - Where .

1. Cut and paste in the correct question.

Who - What - Where.

1. Cut and paste in the correct question.

Who - What - Where .

1. Cut and pasts in the correct question.