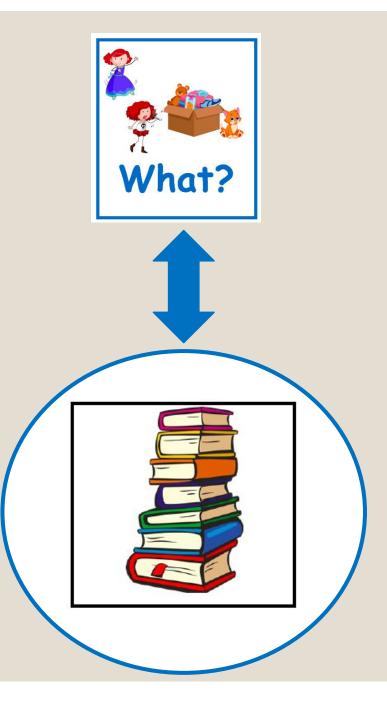

# WH QUESTIONS ✓ Asks about something.

## Ends with





























### 1. What movie do you like?

## I like toy story.



## What is he doing? He is playing the guitar.









#### 1. Who is your favorite super hero?

#### My favorite super hero is Spiderman.



## 2. <u>Who</u> is your Mom? My mom is <u>Margaret</u>.







#### 1. <u>Where</u> do you live?

#### I live in an aparment.



#### 2. Where do you study?

#### I study at Saint Andrew school.



## Let's review:



































































## 



Who - What - Where.

1. Cut and pasts in the correct question.











Who - What - Where .

1. Cut and paste in the correct question.













Who - What - Where.

1. Cut and paste in the correct question.











Who - What - Where .

1. Cut and pasts in the correct question.