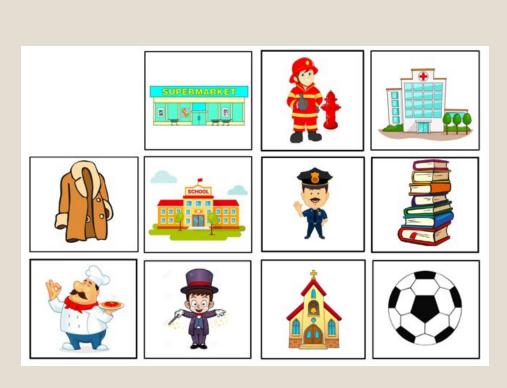

## 

Who - What - Where.

1. Cut and pasts in the correct question.

Who - What - Where .

1. Cut and paste in the correct question.

Who - What - Where.

1. Cut and paste in the correct question.

Who - What - Where .

1. Cut and pasts in the correct question.