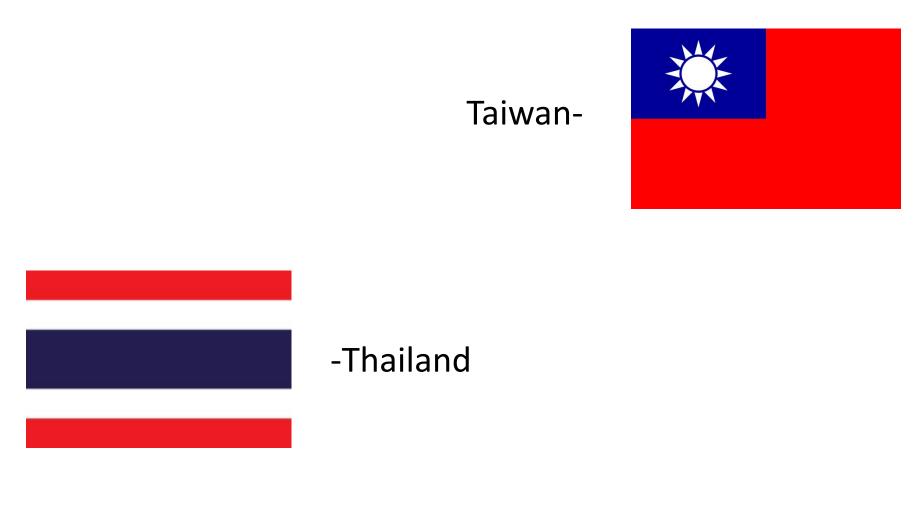

## Port of Vladivostok

Group: TL-211 Kilp Nikolay

Новосибирск 2015



#### Content

Description

- Freight turnover
- Geography cargo flows

Types of cargo

### Description



#### Navigation: year-round

#### Number of berths - 15





Open storage area - 260 thousand. Sqm

Area covered warehouses - 93 thousand. Sqm



## **Freight turnover**



Cabotage - swimming "from Cape to Cape" without going to the open sea



In 1991, the port was opened to foreign trade activities





# Geography cargo flows



-Korea

Japan-





-China



#### Vietnam-





### Lucky port of Vladivostok



## Thank you for attention Do you have any questions?

AT ANY ANY ANY