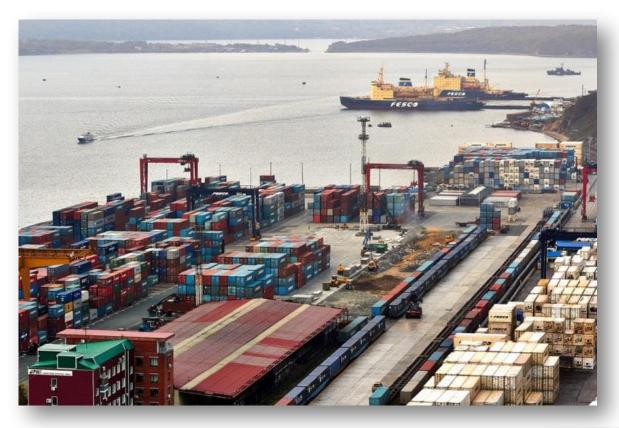

### Description

#### Navigation: year-round

#### Number of berths - 15

Open storage area - 260 thousand. Sqm

Area covered warehouses - 93 thousand. Sqm