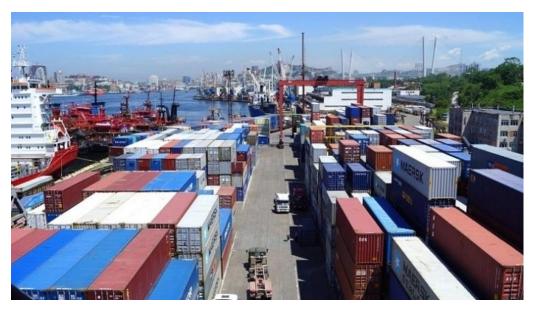

#### Number of berths - 15

Open storage area - 260 thousand. Sqm

Area covered warehouses - 93 thousand. Sqm