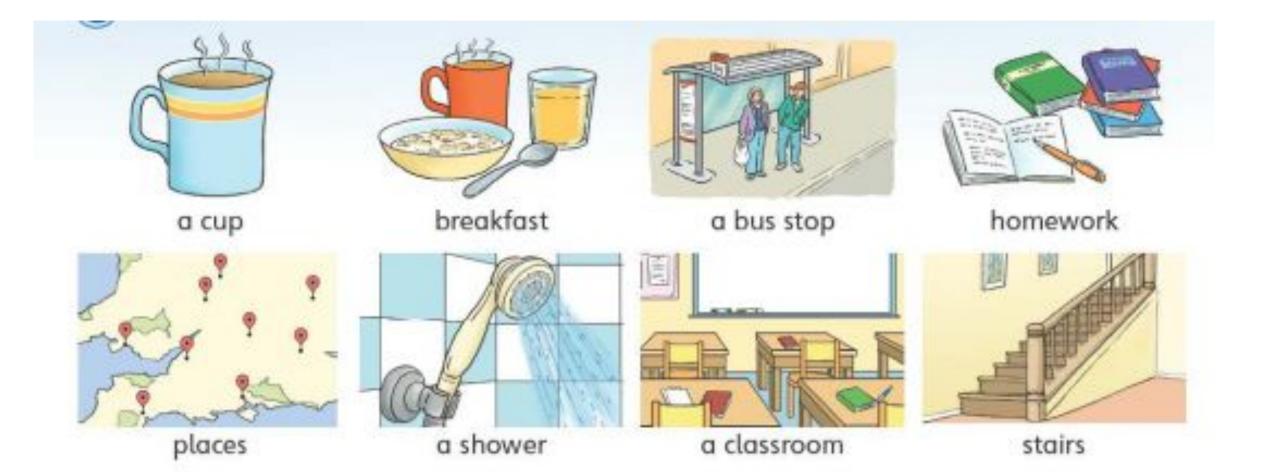

#### Example

Children sit at desks and learn in this place.

#### Questions

- You can walk up or down these inside your home.
- 2 Wait here and then a driver takes you to town.
- 3 People eat this in the morning. It isn't lunch!
- 4 You stand in this and wash your body.
- 5 You put hot coffee in this, then you pick it up and drink from it.
- 6 You can buy a map or look on the internet to find these.

#### Example

Children sit at desks and learn in this place. Questions

- 1 You can walk up or down these inside your home.
- 2 Wait here and then a driver takes you to town.
- 3 People eat this in the morning. It isn't lunch!
- 4 You stand in this and wash your body.
- 5 You put hot coffee in this, then you pick it up and drink from it.
- 6 You can buy a map or look on the internet to find these.