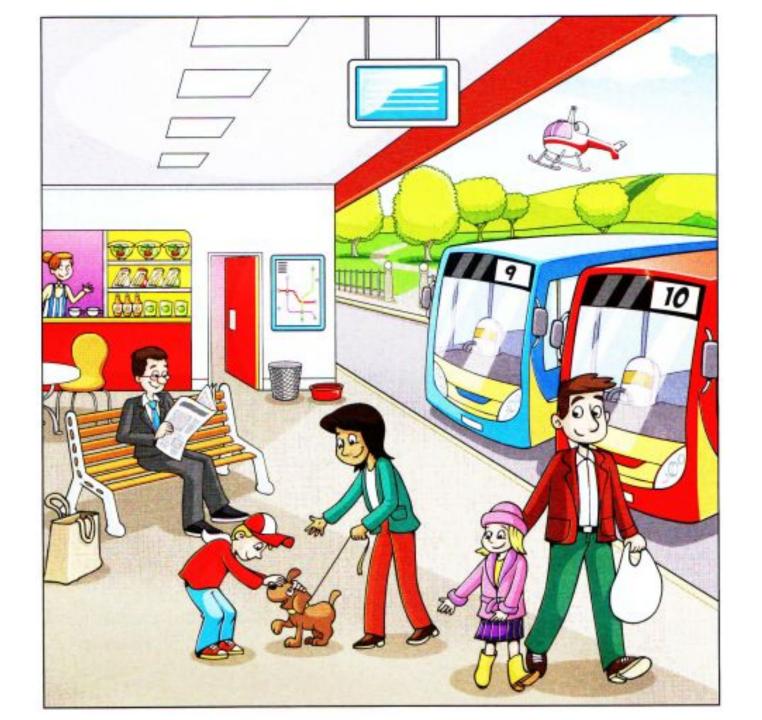

# Stop sharing the screen and ask your students to describe the picture.

#### Part 6 - 6 questions -

Look and read and write.

Examples

#### Questions

#### Complete the sentences.

- 1 The young boy is .....
- 2 You can see a map next to the ......

#### Answer the questions.

- 3 What is the little girl wearing?
- 4 What can people buy from the café?

#### Now write two sentences about the picture.

| ples                               |                              | F |  |  |  |  |  |
|------------------------------------|------------------------------|---|--|--|--|--|--|
| Opposite the bus station, there is | a park                       | 5 |  |  |  |  |  |
| What can you see in the sky?       | a helicopter and some clouds | 6 |  |  |  |  |  |