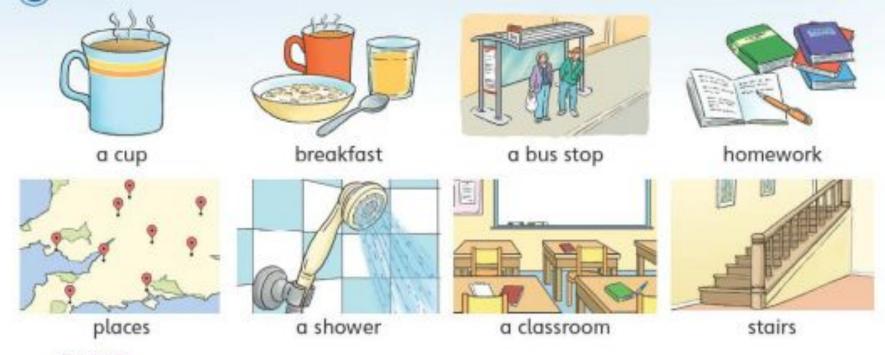

#### Example

Children sit at desks and learn in this place.

#### Questions

- You can walk up or down these inside your home.
- 2 Wait here and then a driver takes you to town.
- 3 People eat this in the morning. It isn't lunch!
- 4 You stand in this and wash your body.
- 5 You put hot coffee in this, then you pick it up and drink from it.
- 6 You can buy a map or look on the internet to find these.

#### Example

Children sit at desks and learn in this place. Questions

- 1 You can walk up or down these inside your home.
- 2 Wait here and then a driver takes you to town.
- 3 People eat this in the morning. It isn't lunch!
- 4 You stand in this and wash your body.
- 5 You put hot coffee in this, then you pick it up and drink from it.
- 6 You can buy a map or look on the internet to find these.