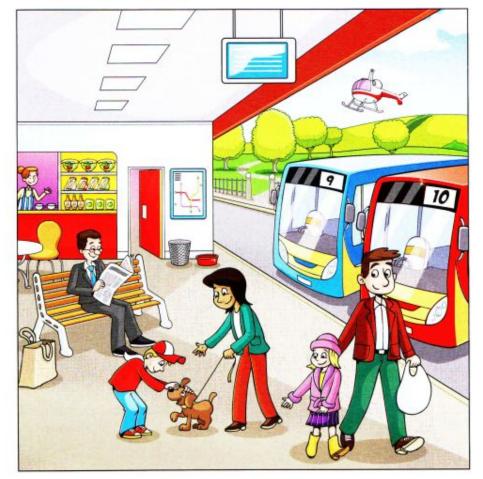

# Stop sharing the screen and ask your students to describe the picture.

#### Part 6 - 6 questions -

Look and read and write.

Examples

#### Questions

#### Complete the sentences.

- 1 The young boy is .....
- 2 You can see a map next to the ......

#### Answer the questions.

- 3 What is the little girl wearing?
- 4 What can people buy from the café?

#### Now write two sentences about the picture.

| ples                               |                              | F |  |  |  |  |  |
|------------------------------------|------------------------------|---|--|--|--|--|--|
| Opposite the bus station, there is | a park                       | 5 |  |  |  |  |  |
| What can you see in the sky?       | a helicopter and some clouds | 6 |  |  |  |  |  |