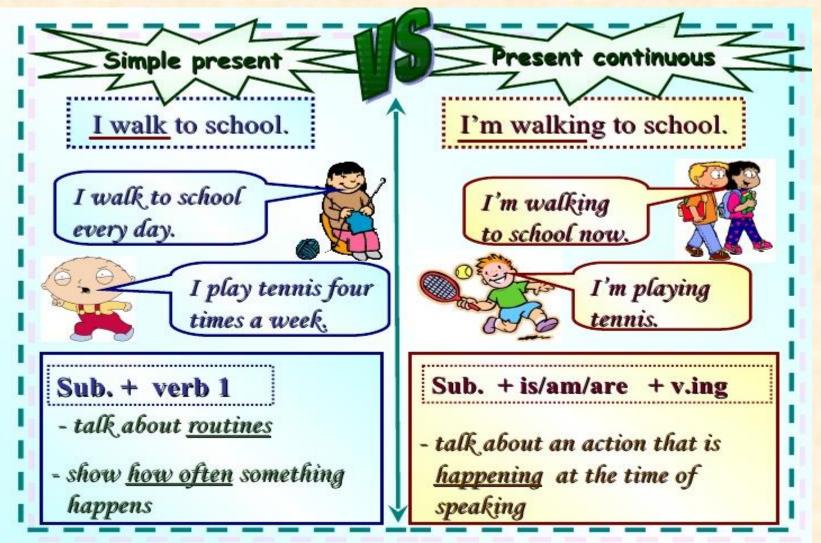

# Present Simple and Present Continuous

# Answer my questions

- Why does everyone get up at 5 am?
- What is Annabel doing on the second day?
- What is Sarah doing in the afternoon of the Day 2?
- How does Sarah travel to Annabel`s school?

What tenses are used in the questions and why?