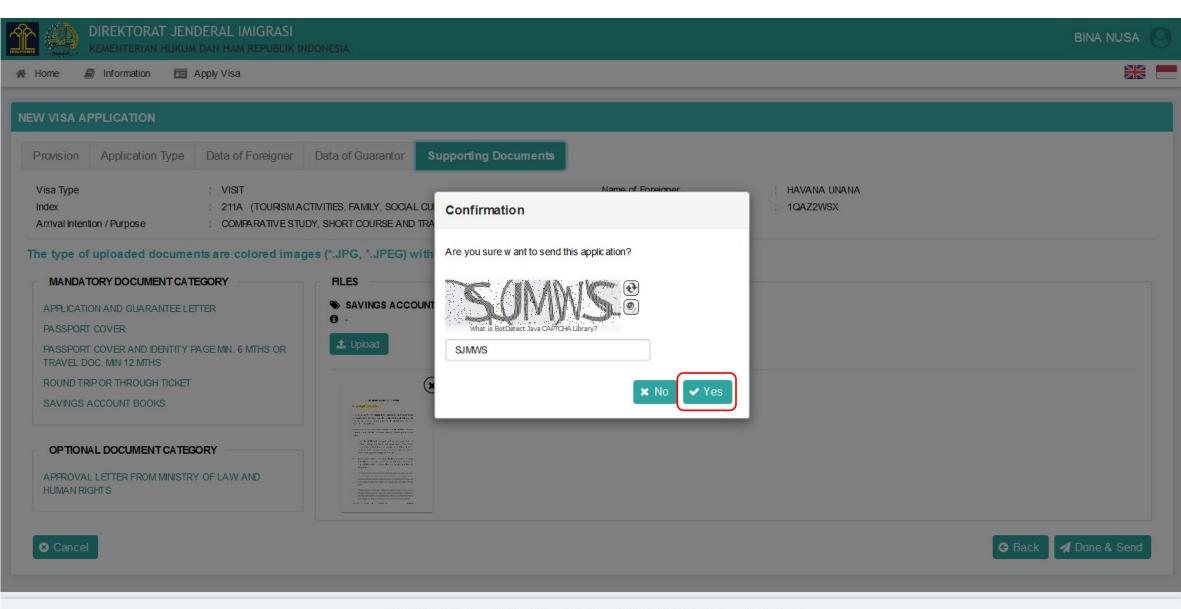

#### The type of uploaded documents are colored images (\*.JPG, \*.JPEG) within size 50Kb-400Kb each file.

| MANDATORY DOCUMENT CATEGORY                                             | RLES  |                    |
|-------------------------------------------------------------------------|-------|--------------------|
| APPLICATION AND GUARANTEE LETTER                                        |       |                    |
| PASSPORT COVER                                                          |       |                    |
| PASSPORT COVER AND IDENTITY PAGE MIN. 6 MTHS OR TRAVEL DOC. MIN 12 MTHS |       |                    |
| ROUND TRIP OR THROUGH TICKET                                            |       |                    |
| SAVINGS ACCOUNT BOOKS                                                   |       |                    |
|                                                                         |       |                    |
| OP TIONAL DOCUMENT CATEGORY                                             |       |                    |
| APPROVAL LETTER FROM MINISTRY OF LAW AND HUMAN RIGHTS                   |       |                    |
| Cancel                                                                  | G Bad | ck 🛛 🖪 Done & Send |
|                                                                         |       |                    |
|                                                                         |       |                    |

## The type of uploaded documents are colored images (\*.JPG, \*.JPEG) within size 50Kb-400Kb each file.

| MANDATORY DOCUMENT CATEGORY                                                                                                      | FLES                                                   |
|----------------------------------------------------------------------------------------------------------------------------------|--------------------------------------------------------|
| APPLICATION AND GUARANTEE LETTER<br>PASSPORT COVER<br>PASSPORT COVER AND IDENTITY PAGE MIN. 6 MTHS OR<br>TRAVEL DOC. MIN 12 MTHS | SAVINGS ACCOUNT BOOKS                                  |
| ROUND TRIP OR THROUGH TICKET                                                                                                     | $\mathbf{x}$                                           |
| SAVINGS ACCOUNT BOOKS                                                                                                            |                                                        |
| OP TIONAL DOCUMENT CATEGORY<br>APPROVAL LETTER FROM MINISTRY OF LAW AND<br>HUMAN RIGHTS                                          | <pre>status test test test test test test test t</pre> |
| 3 Cancel                                                                                                                         | Send Send                                              |
|                                                                                                                                  |                                                        |

## **NEW VISA APPLICATION** Provision Application Type Data of Foreigner Data of Guarantor Supporting Documents Visa Type : VISIT Name of Foreigner HAVANA UNANA Index 211A (TOURISMACTIVITIES, FAMILY, SOCIAL CULTURE, GOVERNMENT, BUSINESS) No Travel Document 1QAZ2WSX Arrival Intention / Purpose COMPARATIVE STUDY, SHORT COURSE AND TRAINING The type of uploaded documents are colored images (\*.JPG, \*.JPEG) w Information MANDATORY DOCUMENT CATEGORY FILES Your visa application has been successfully submitted. SAVINGS ACCO APPLICATION AND GUARANTEE LETTER 0. PASSPORT COVER 🔔 Upload PASSPORT COVER AND IDENTITY PAGE MIN. 6 MITHS OR TRAVEL DOC. MIN 12 MTHS ROUND TRIP OR THROUGH TICKET X SAVINGS ACCOUNT BOOKS -A CONTRACT OF STATES OF STATES OPTIONAL DOCUMENT CATEGORY APPROVAL LETTER FROM MINISTRY OF LAW AND HUMAN RIGHTS 🕒 Back 🛛 🖪 Done & Send 8 Cancel