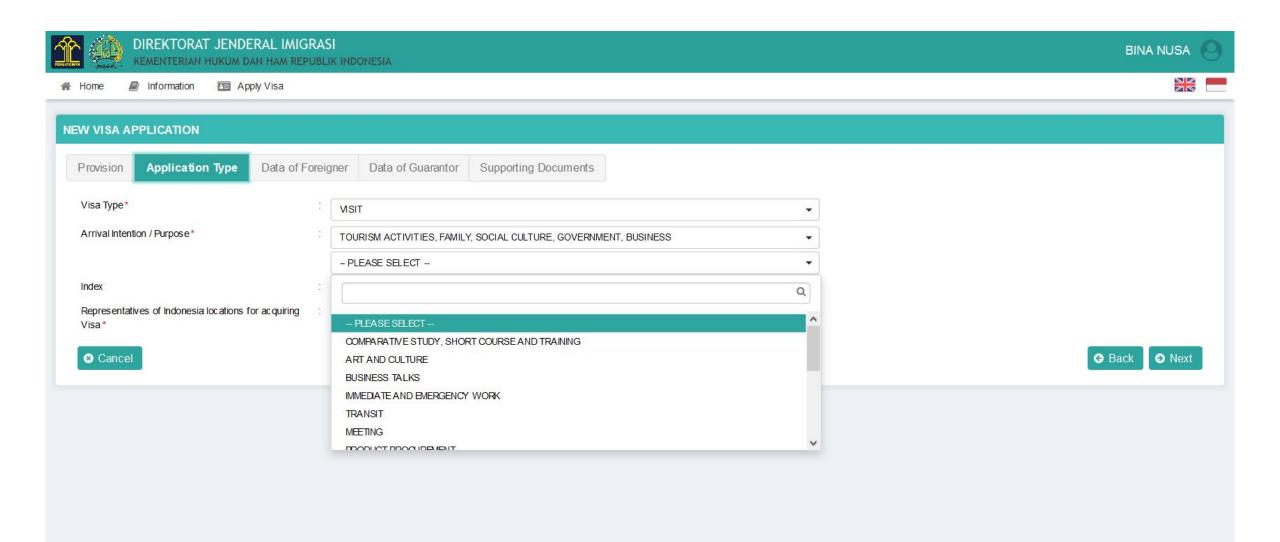

#### 🙁 Cancel

S Agree

BINA NUSA

| DIREKTORAT JENDERAL IMIGRASI<br>KEMENTERIAN HUKUM DAN HAM REPUBLIK |                                            | BINA NUSA 🥝   |
|--------------------------------------------------------------------|--------------------------------------------|---------------|
| 🖀 Home 📓 Information 📧 Apply Visa                                  |                                            |               |
| NEW VISA APPLICATION                                               |                                            |               |
| Provision Application Type Data of Foreign                         | ner Data of Guarantor Supporting Documents |               |
| Visa Type* :                                                       | - PLEASE SELECT                            |               |
| Arrival Intention / Purpose* :                                     | Q                                          |               |
|                                                                    | PLEASE SELECT                              |               |
|                                                                    | VISIT                                      |               |
| Index :                                                            | MULTIPLE VISIT                             |               |
| Representatives of Indonesia locations for acquiring               | LIMITED STAY                               |               |
| Visa*                                                              | LIMITED STAY ON ARRIVAL                    |               |
| Cancel                                                             |                                            | G Back O Next |
|                                                                    |                                            |               |

|                                                                  |                                                                                               |   | BINA NUSA 📀   |
|------------------------------------------------------------------|-----------------------------------------------------------------------------------------------|---|---------------|
| 🖀 Home 🧧 Information 📧 Apply Visa                                |                                                                                               |   |               |
| NEW VISA APPLICATION                                             |                                                                                               |   |               |
| Provision Application Type Data of Foreig                        | gner Data of Guarantor Supporting Documents                                                   |   |               |
| Visa Type*                                                       | VISIT                                                                                         | • |               |
| Arrival Intention / Purpose*                                     | - PLEASE SELECT                                                                               | ▼ |               |
|                                                                  |                                                                                               | ٩ |               |
| Index :                                                          | PLEASE SELECT                                                                                 |   |               |
| Representatives of Indonesia locations for acquiring :<br>Visa * | TOURISM ACTIVITIES, FAMILY, SOCIAL CULTURE, GOVERNMENT, BUSINESS<br>INDUSTRY VISIT ACTIVITIES |   |               |
| 8 Cancel                                                         | JURNALISTIC ACTIVITIES AND NON COMMERCIAL FILMS                                               |   | G Back S Next |