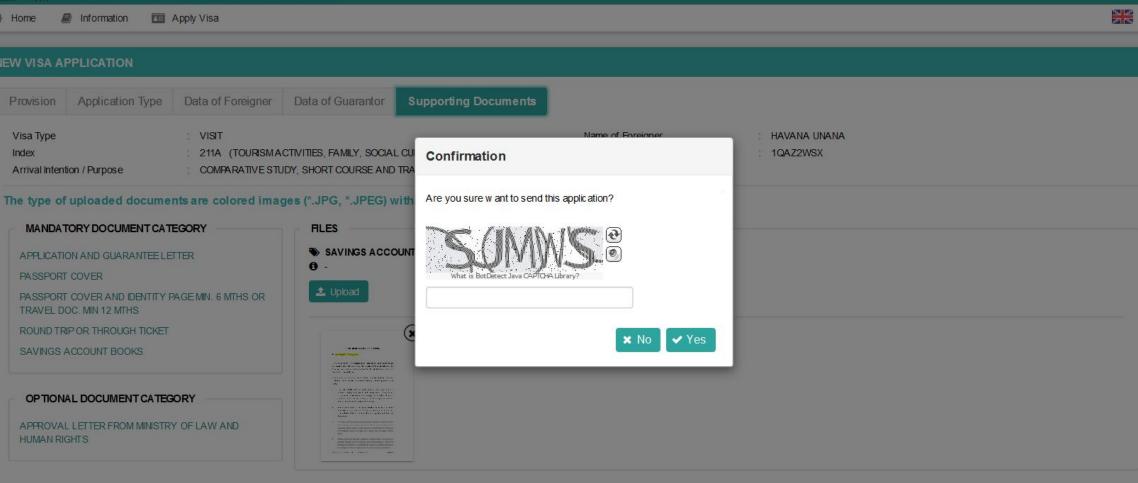

#### The type of uploaded documents are colored images (\*.JPG, \*.JPEG) within size 50Kb-400Kb each file.

| MANDATORY DOCUMENT CATEGORY                                             | RLES  |                    |
|-------------------------------------------------------------------------|-------|--------------------|
| APPLICATION AND GUARANTEE LETTER                                        |       |                    |
| PASSPORT COVER                                                          |       |                    |
| PASSPORT COVER AND IDENTITY PAGE MIN. 6 MTHS OR TRAVEL DOC. MIN 12 MTHS |       |                    |
| ROUND TRIP OR THROUGH TICKET                                            |       |                    |
| SAVINGS ACCOUNT BOOKS                                                   |       |                    |
|                                                                         |       |                    |
| OP TIONAL DOCUMENT CATEGORY                                             |       |                    |
| APPROVAL LETTER FROM MINISTRY OF LAW AND HUMAN RIGHTS                   |       |                    |
| Cancel                                                                  | G Bad | ck 🛛 🖪 Done & Send |
|                                                                         |       |                    |
|                                                                         |       |                    |

## The type of uploaded documents are colored images (\*.JPG, \*.JPEG) within size 50Kb-400Kb each file.

| MANDATORY DOCUMENT CATEGORY                                                                                                      | FLES                                                   |
|----------------------------------------------------------------------------------------------------------------------------------|--------------------------------------------------------|
| APPLICATION AND GUARANTEE LETTER<br>PASSPORT COVER<br>PASSPORT COVER AND IDENTITY PAGE MIN. 6 MTHS OR<br>TRAVEL DOC. MIN 12 MTHS | SAVINGS ACCOUNT BOOKS                                  |
| ROUND TRIP OR THROUGH TICKET                                                                                                     | $\mathbf{x}$                                           |
| SAVINGS ACCOUNT BOOKS                                                                                                            |                                                        |
| OP TIONAL DOCUMENT CATEGORY<br>APPROVAL LETTER FROM MINISTRY OF LAW AND<br>HUMAN RIGHTS                                          | <pre>status test test test test test test test t</pre> |
| 3 Cancel                                                                                                                         | Send Send                                              |
|                                                                                                                                  |                                                        |