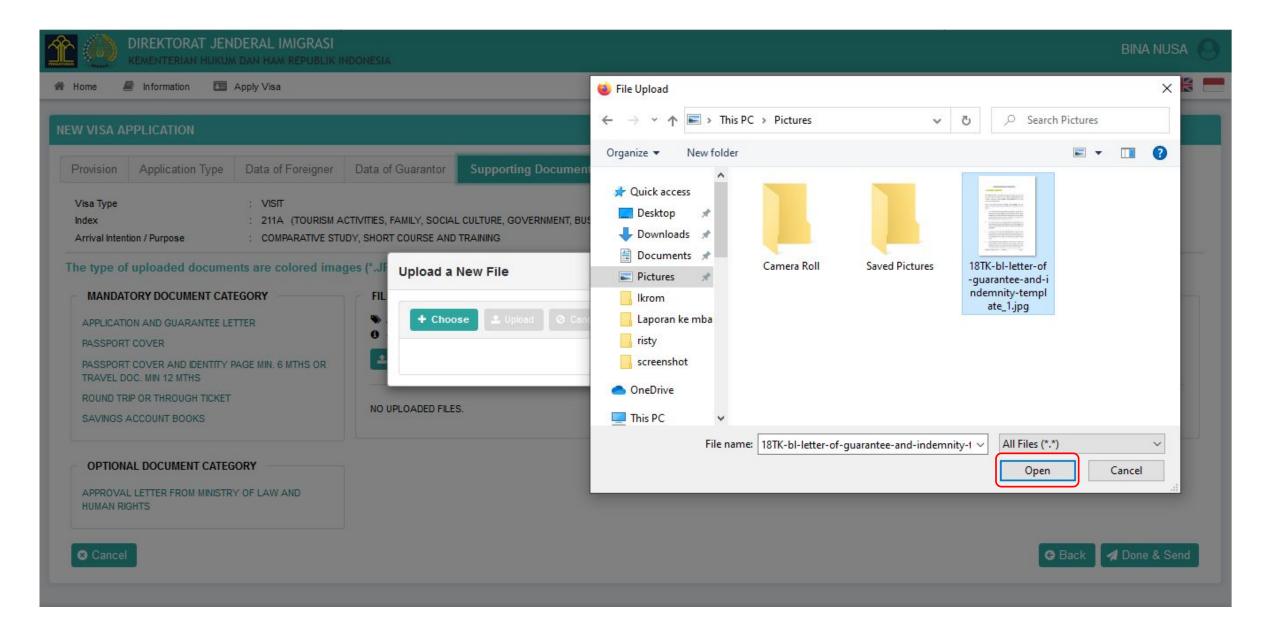

#### Information Apply Visa Home NEW VISA APPLICATION Provision Application Type Data of Foreigner Data of Guarantor Supporting Documents Visa Type Name of Foreigner : VISIT HAVANA UNANA 211A (TOURISMACTIVITIES, FAMILY, SOCIAL CULTURE, GOVERNMENT, BUSINESS) Index No Travel Document 1QAZ2WSX Arrival Intention / Purpose COMPARATIVE STUDY, SHORT COURSE AND TRAINING The type of uploaded documents are colored images (\*.JF Upload a New File x MANDATORY DOCUMENT CATEGORY FIL ▲ Upload Ø Cancel + Choose APPLICATION AND GUARANTEE LETTER 0 PASSPORT COVER PASSPORT COVER AND IDENTITY PAGE MIN. 6 MITHS OR TRAVEL DOC. MIN 12 MTHS ..... 18TK-bl-letter-of-Within the second ROUND TRIP OR THROUGH TICKET # \*\*\*\*\*\*\*\* guarantee-and-115.6 it is the treatment \* NO KB indemnity -SAVINGS ACCOUNT BOOKS template\_1.jpg OPTIONAL DOCUMENT CATEGORY APPROVAL LETTER FROM MINISTRY OF LAW AND Cancel G Back A Done & Send