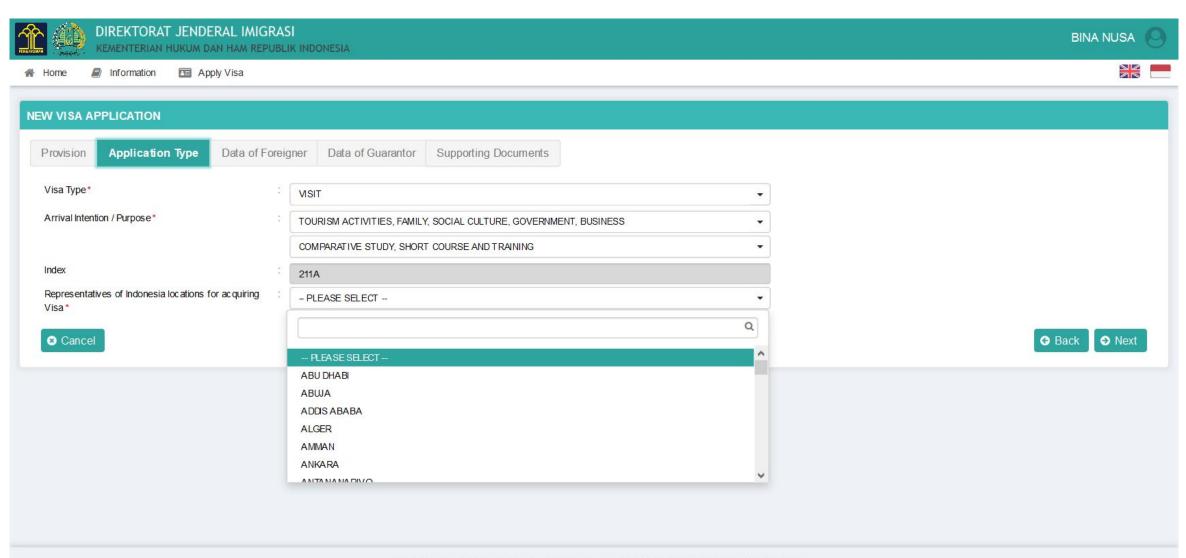

|                                                                  |                                                                  |   | BINA NUSA 🕓 |
|------------------------------------------------------------------|------------------------------------------------------------------|---|-------------|
| 🖀 Home 🧧 Information 🛅 Apply Visa                                |                                                                  |   |             |
| NEW VISA APPLICATION                                             |                                                                  |   |             |
| Provision Application Type Data of Fore                          | igner Data of Guarantor Supporting Documents                     |   |             |
| Visa Type*                                                       | VISIT                                                            | • |             |
| Arrival Intention / Purpose*                                     | TOURISM ACTIVITIES, FAMILY, SOCIAL CULTURE, GOVERNMENT, BUSINESS | • |             |
|                                                                  | COMPARATIVE STUDY, SHORT COURSE AND TRAINING                     | • |             |
| Index :                                                          | 211A                                                             |   |             |
| Representatives of Indonesia locations for acquiring :<br>Visa * | SEOUL                                                            | • |             |
| Cancel                                                           |                                                                  |   | G Back Next |