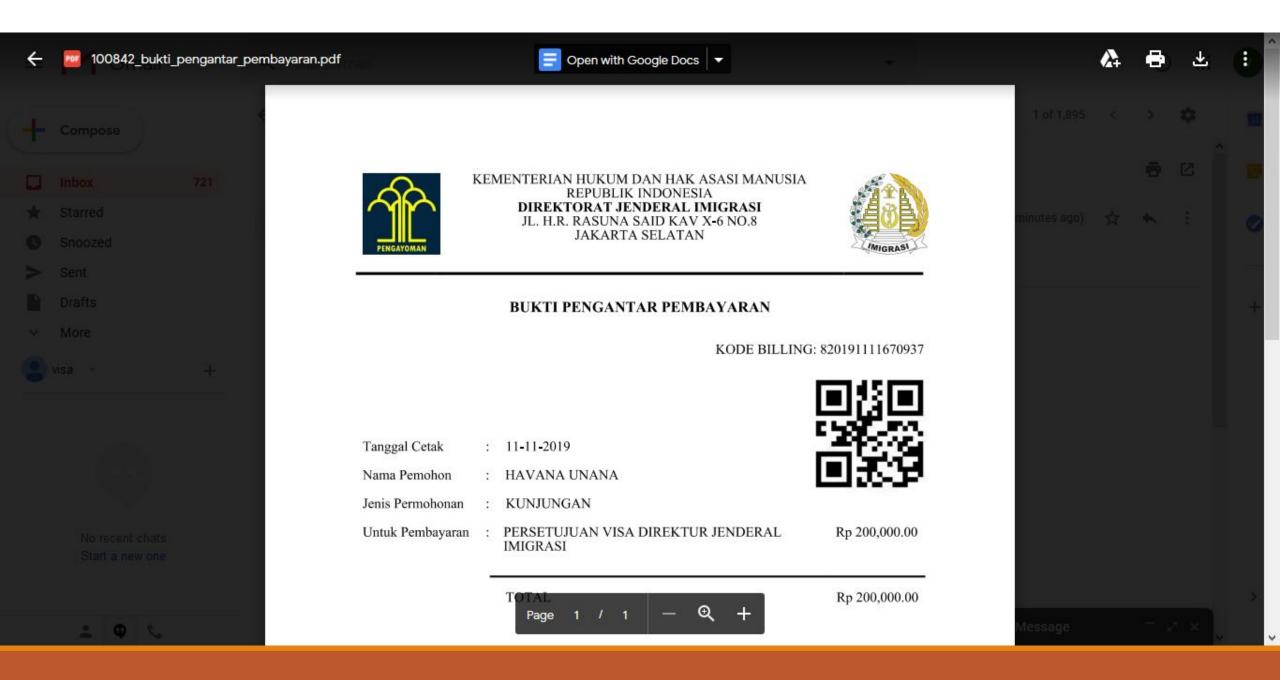

## PT BINA NUSA

Sehubungan dengan permohonan anda untuk mendatangkan orang asing, yang telah diperiksa persyaratannya telah memenuhi kelengkapan formil, dengan keterangan sebagai berikut:

| No. Permohonan         | 1 | 12043602100001                              |
|------------------------|---|---------------------------------------------|
| Jenis Visa             | 2 | KUNJUNG                                     |
| Maksud Kedatangan      | 1 | STUDI BANDING, KURSUS DAN PELATIHAN SINGKAT |
| Indeks Visa            | 2 | 211A                                        |
| Tujuan Perwakilan R.I. | ž | HONGKONG                                    |
| Nama Orang Asing       | 2 | HAVANA UNANA                                |
| Tempat Tanggal Lahir   | 2 | HONGKONG / 11-01-1984                       |
| Kewarganegaraan        | ŝ | AMERIKA SERIKAT                             |
| No. Paspor             | 1 | 1QAZ2WSX                                    |
| Kode Billing           | : | 820191022844975                             |
| Expired Kode Billing   | : | 21-11-2019 15:57:38                         |