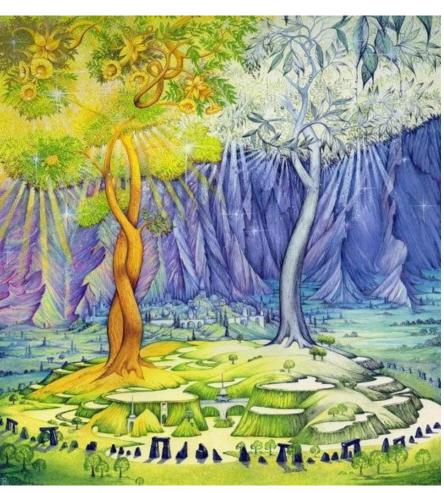

eans "Sacred".







Melkor is the main and very first antagonist of the Legendarium of Middle-earth. One of the Ainur, before his conversion to evil, ranked among the Valar.

### Ea and Arda



Ea - the world that exists.

Arda - planet and celestial bodies around Ea.

#### <u>Valar</u>









**Manwe** 

Namo

Vaira

Irmo

The elves called the Valar the Elements of Arda, and the people called them Gods.

# <u>Valar</u>







Tulkas Nessa Orome

## <u>Maya</u>







Osse



Winen

The Maya came to Ea with the Valar. They are also Ainur, but not so strong.

# Melkor and his team



Balrog



Sauron



# Primal era

Varda - Creator and Lady of the Stars.



First war. Tulkas chases Melkor away.



## Light fixtures



Lonely Island - Tol Eressea

## Valinor trees



Yavanna Evergreen



Valinor trees



Evergriever Nienna

## Creation of gnomes



Ents are walking and thinking trees.





Aule

### **Stars**



Warda makes stars



Angband is the second stronghold of Melkor in Middle-earth.

# Thanks for attention!