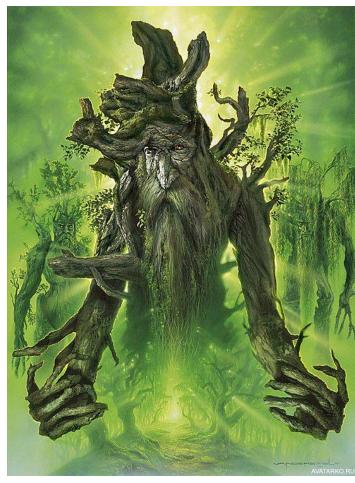

nist of the Legendarium of Middle-earth. One of the Ainur, before his conversion to evil, ranked among the Valar.

### Ea and Arda



Ea - the world that exists.

Arda - planet and celestial bodies around Ea.

#### <u>Valar</u>









**Manwe** 

Namo

Vaira

Irmo

The elves called the Valar the Elements of Arda, and the people called them Gods.

# <u>Valar</u>







Tulkas Nessa Orome

## <u>Maya</u>







Osse



Winen

The Maya came to Ea with the Valar. They are also Ainur, but not so strong.

# Melkor and his team



Balrog



Sauron



# Primal era

Varda - Creator and Lady of the Stars.



First war. Tulkas chases Melkor away.



## Light fixtures



Lonely Island - Tol Eressea

## Valinor trees



Yavanna Evergreen



Valinor trees



Evergriever Nienna

## Creation of gnomes



Ents are walking and thinking trees.





Aule

### **Stars**



Warda makes stars



Angband is the second stronghold of Melkor in Middle-earth.

# Thanks for attention!