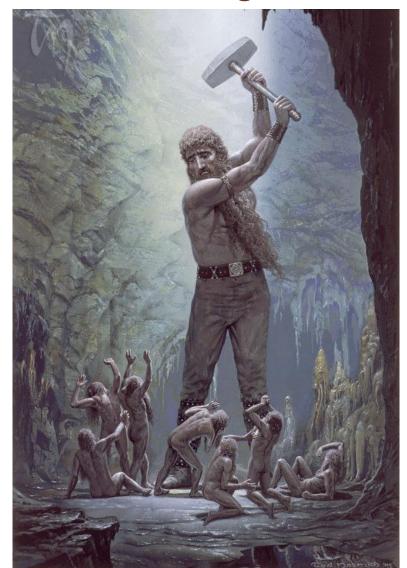

One of the Ainur, before his conversion to evil, ranked among the Valar.

### Ea and Arda



Ea - the world that exists.

Arda - planet and celestial bodies around Ea.

#### <u>Valar</u>









**Manwe** 

Namo

Vaira

Irmo

The elves called the Valar the Elements of Arda, and the people called them Gods.

# <u>Valar</u>







Tulkas Nessa Orome

## <u>Maya</u>







Osse



Winen

The Maya came to Ea with the Valar. They are also Ainur, but not so strong.

# Melkor and his team



Balrog



Sauron



# Primal era

Varda - Creator and Lady of the Stars.



First war. Tulkas chases Melkor away.



## Light fixtures



Lonely Island - Tol Eressea

## Valinor trees



Yavanna Evergreen



Valinor trees



Evergriever Nienna

## Creation of gnomes



Ents are walking and thinking trees.





Aule

### **Stars**



Warda makes stars



Angband is the second stronghold of Melkor in Middle-earth.

# Thanks for attention!