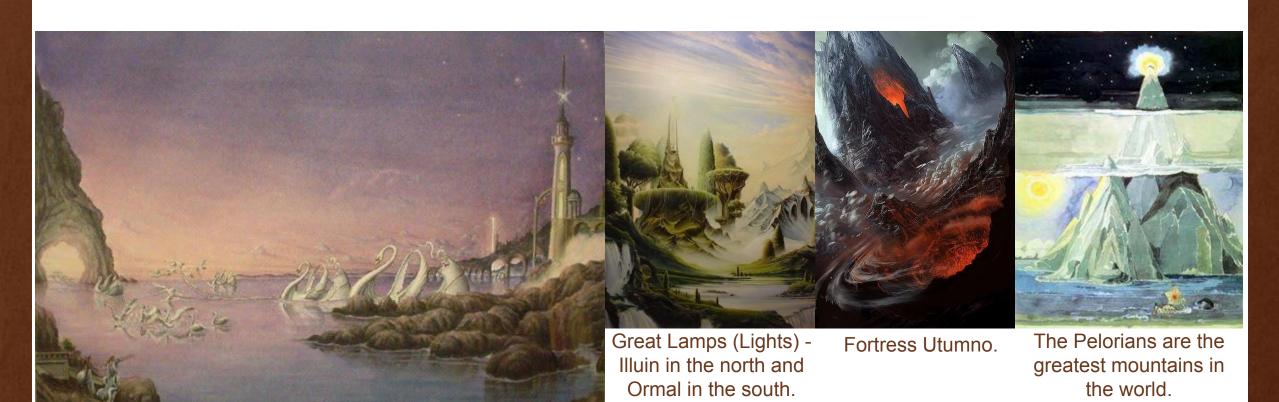

re the creation of anything else. Translated from Quenya, their name means "Sacred".







Melkor is the main and very first antagonist of the Legendarium of Middle-earth. One of the Ainur, before his conversion to evil, ranked among the Valar.

### Ea and Arda



Ea - the world that exists.

Arda - planet and celestial bodies around Ea.

#### <u>Valar</u>









**Manwe** 

Namo

Vaira

Irmo

The elves called the Valar the Elements of Arda, and the people called them Gods.

# <u>Valar</u>







Tulkas Nessa Orome

## <u>Maya</u>







Osse



Winen

The Maya came to Ea with the Valar. They are also Ainur, but not so strong.

# Melkor and his team



Balrog



Sauron



# Primal era

Varda - Creator and Lady of the Stars.



First war. Tulkas chases Melkor away.



## Light fixtures



Lonely Island - Tol Eressea

## Valinor trees



Yavanna Evergreen



Valinor trees



Evergriever Nienna

## Creation of gnomes



Ents are walking and thinking trees.





Aule

### **Stars**



Warda makes stars



Angband is the second stronghold of Melkor in Middle-earth.

# Thanks for attention!