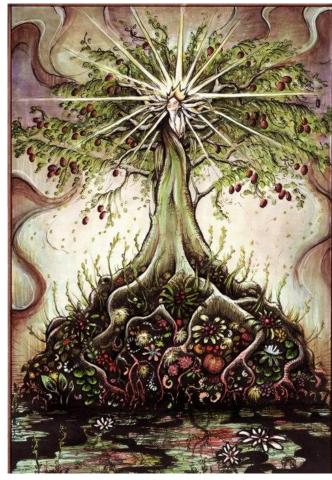

Quenya, their name means "Sacred".







Melkor is the main and very first antagonist of the Legendarium of Middle-earth. One of the Ainur, before his conversion to evil, ranked among the Valar.

### Ea and Arda



Ea - the world that exists.

Arda - planet and celestial bodies around Ea.

#### <u>Valar</u>









**Manwe** 

Namo

Vaira

Irmo

The elves called the Valar the Elements of Arda, and the people called them Gods.

# <u>Valar</u>







Tulkas Nessa Orome

## <u>Maya</u>







Osse



Winen

The Maya came to Ea with the Valar. They are also Ainur, but not so strong.

# Melkor and his team



Balrog



Sauron



# Primal era

Varda - Creator and Lady of the Stars.



First war. Tulkas chases Melkor away.



## Light fixtures



Lonely Island - Tol Eressea

## Valinor trees



Yavanna Evergreen



Valinor trees



Evergriever Nienna

## Creation of gnomes



Ents are walking and thinking trees.





Aule

### **Stars**



Warda makes stars



Angband is the second stronghold of Melkor in Middle-earth.

# Thanks for attention!