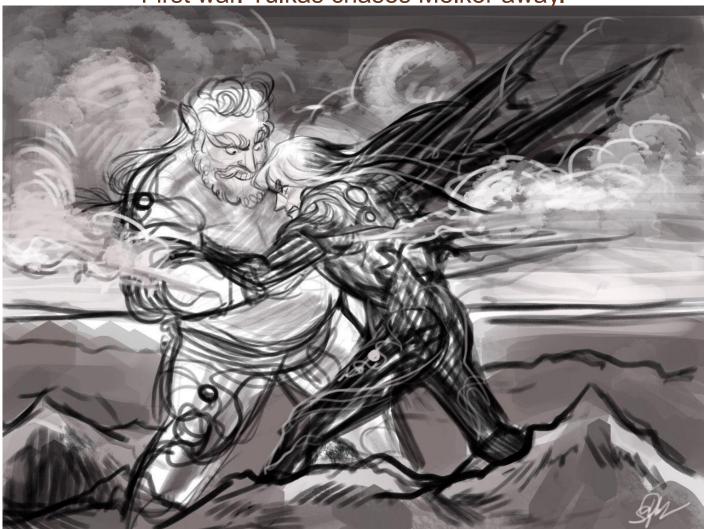

# Primal era

Varda - Creator and Lady of the Stars.

First war. Tulkas chases Melkor away.