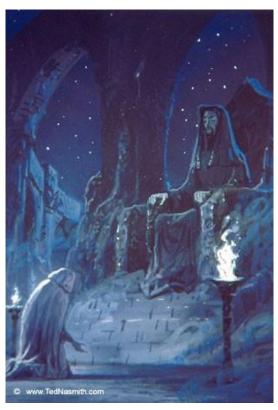

Melkor is the main and very first antagonist of the Legendarium of Middle-earth. One of the Ainur, before his conversion to evil, ranked among the Valar.

# Melkor and his team

Balrog

Sauron