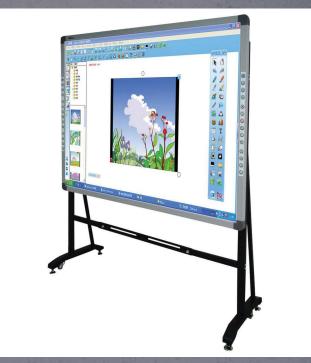

#### Product description

An electronic interactive whiteboard is a touch screen connected to a computer that is transmitted to the whiteboard by a projector. Is that the shape of a rectangle. It is quite large in size.

### Using

Interactive whiteboard allows you to graphically comment on images Allows for productive work Plans and controls the educational process Enhances material flow Improves the pace and flow of work