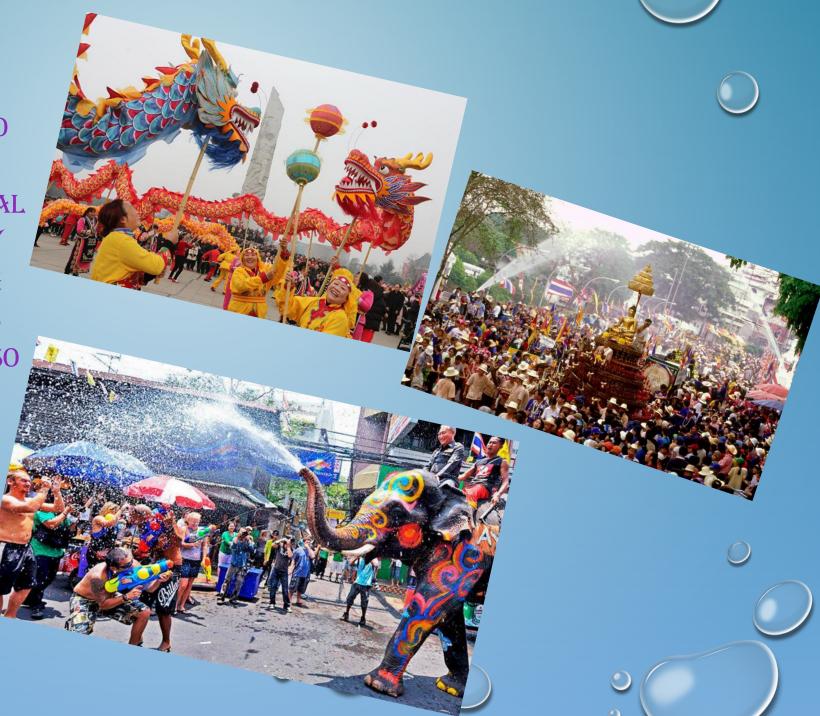

### THAI CULTURE

THAILAND IS A COUNTRY OF EXOTIC EASTERN CULTURE, IN WHICH ELEMENTS OF INDIAN, CHINESE, KHMER AND WESTERN CIVILIZATIONS FIT WELL.

NEW YEAR (SONGKHRAN) IS TRADITIONALLY CELEBRATED FOR THREE DAYS FROM THE TWELFTH TO THE FOURTEENTH OF APRIL. FOR THAILAND, THIS IS THE ASTRONOMICAL **BEGINNING OF SPRING. MANDATORY RITUAL OF CELEBRATION - POURING** WATER ON EACH OTHER. RELIGIOUS RITES IN HONOR OF BUDDHA ARE ALSO PERFORMED ON THESE DAYS.