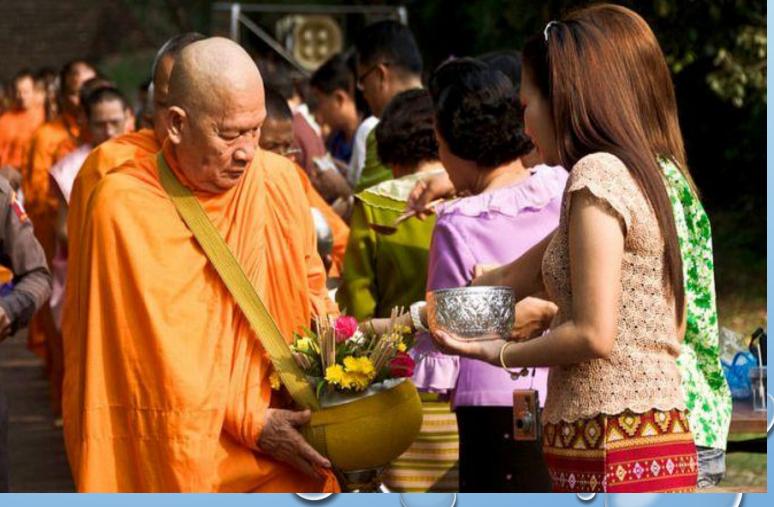

### THAI CULTURE

THAILAND IS A COUNTRY OF EXOTIC EASTERN CULTURE, IN WHICH ELEMENTS OF INDIAN, CHINESE, KHMER AND WESTERN CIVILIZATIONS FIT WELL.

NEW YEAR (SONGKHRAN) IS TRADITIONALLY CELEBRATED FOR THREE DAYS FROM THE TWELFTH TO THE FOURTEENTH OF APRIL. FOR THAILAND, THIS IS THE ASTRONOMICAL **BEGINNING OF SPRING. MANDATORY RITUAL OF CELEBRATION - POURING** WATER ON EACH OTHER. RELIGIOUS RITES IN HONOR OF BUDDHA ARE ALSO PERFORMED ON THESE DAYS.