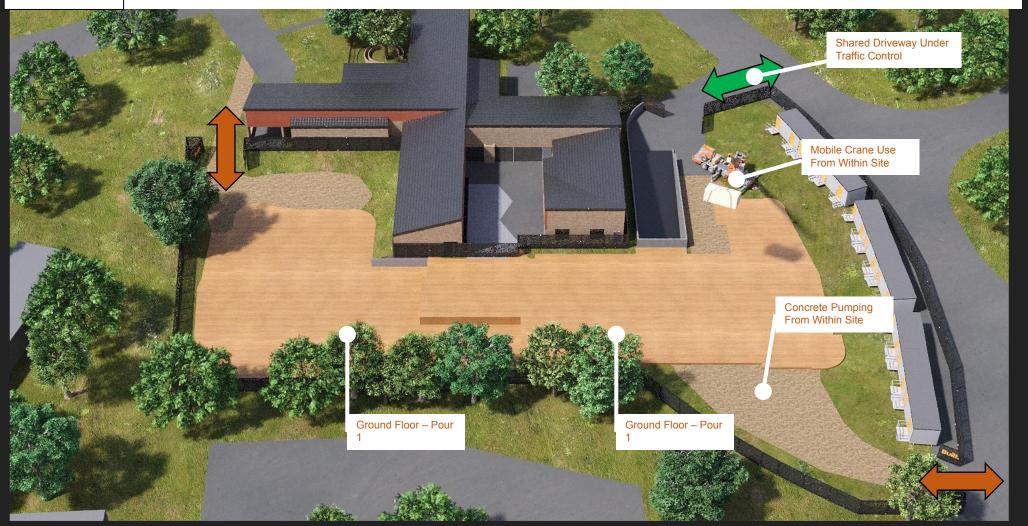

WINNUNGA NIMMITYJAH COMMUNITY HEALTH CARE FACILITY
3D CONSTRUCTION STAGING DIAGRAMS
SEPERABLE PORTION 1 – GROUND FLOOR STRUCTURE

WINNUNGA NIMMITYJAH COMMUNITY HEALTH CARE FACILITY
3D CONSTRUCTION STAGING DIAGRAMS
SEPERABLE PORTION 1 – GROUND FLOOR STRUCTURE