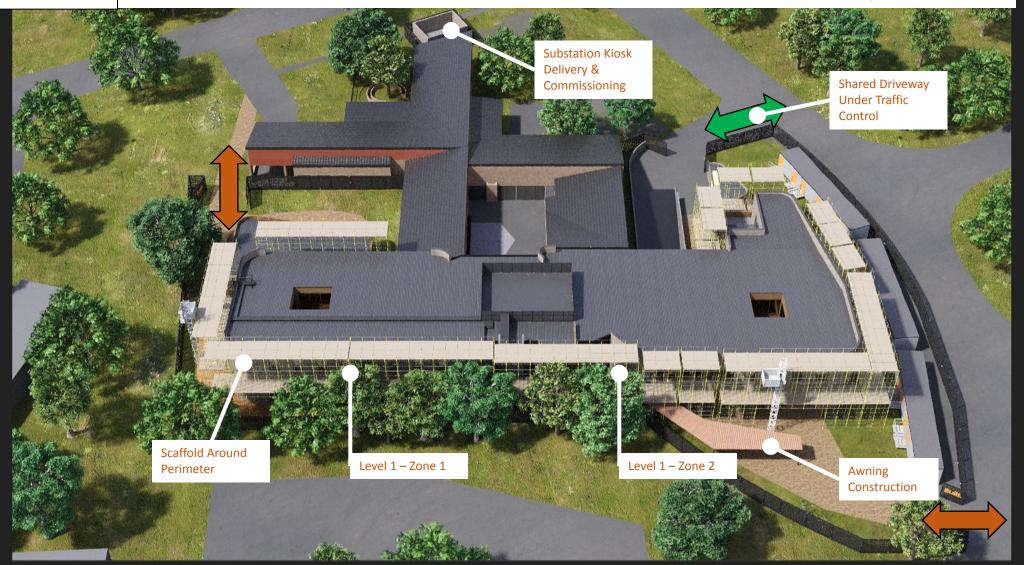

WINNUNGA NIMMITYJAH COMMUNITY HEALTH CARE FACILITY
3D CONSTRUCTION STAGING DIAGRAMS
SEPERABLE PORTION 2 – FAÇADE & SUBSTATION

WINNUNGA NIMMITYJAH COMMUNITY HEALTH CARE FACILITY
3D CONSTRUCTION STAGING DIAGRAMS
SEPERABLE PORTION 3 – FITOUT LEVEL 1