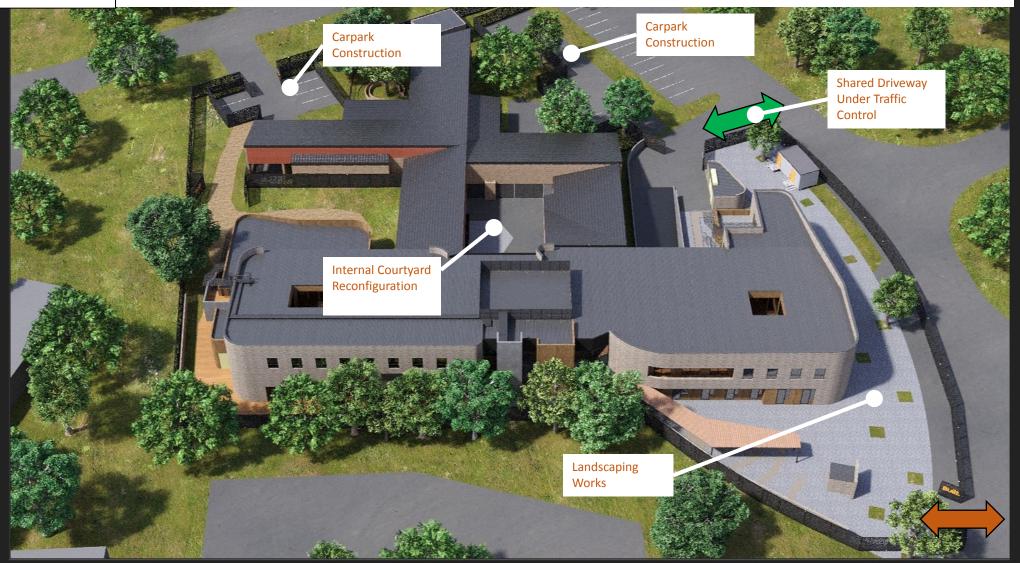

## WINNUNGA NIMMITYJAH COMMUNITY HEALTH CARE FACILITY 3D CONSTRUCTION STAGING DIAGRAMS SEPERABLE PORTION 4 – CENTRAL COURTYARD & LANDSCAPING