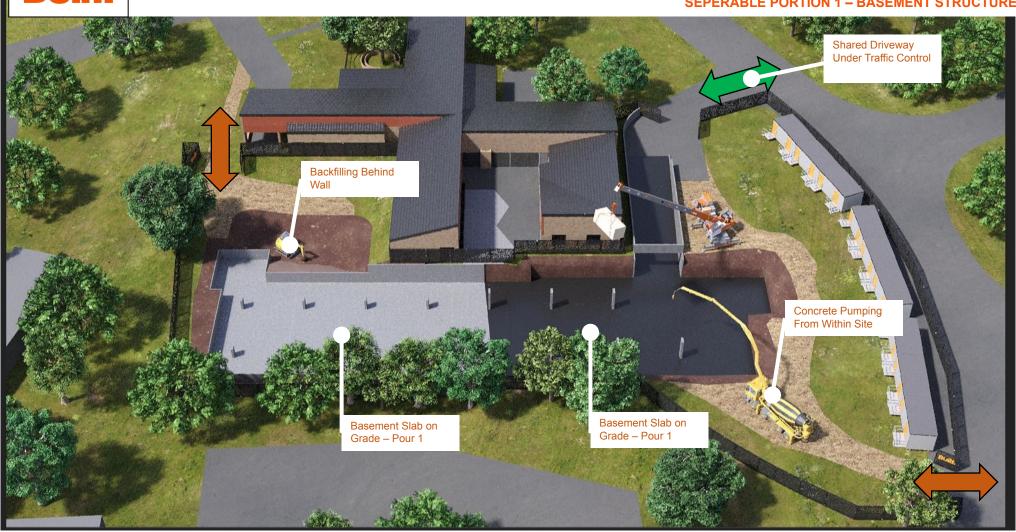

## WINNUNGA NIMMITYJAH COMMUNITY HEALTH CARE FACILITY 3D CONSTRUCTION STAGING DIAGRAMS SEPERABLE PORTION 1 – EXCAVATION

WINNUNGA NIMMITYJAH COMMUNITY HEALTH CARE FACILITY
3D CONSTRUCTION STAGING DIAGRAMS
SEPERABLE PORTION 1 – BASEMENT STRUCTURE