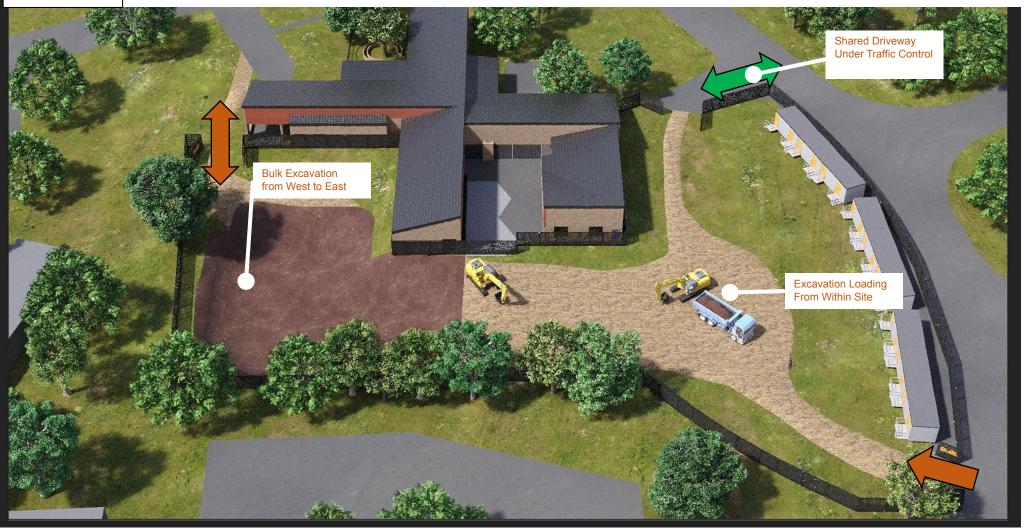

## WINNUNGA NIMMITYJAH COMMUNITY HEALTH CARE FACILITY 3D CONSTRUCTION STAGING DIAGRAMS SEPERABLE PORTION 1 – EXCAVATION

WINNUNGA NIMMITYJAH COMMUNITY HEALTH CARE FACILITY
3D CONSTRUCTION STAGING DIAGRAMS
SEPERABLE PORTION 1 – BASEMENT STRUCTURE