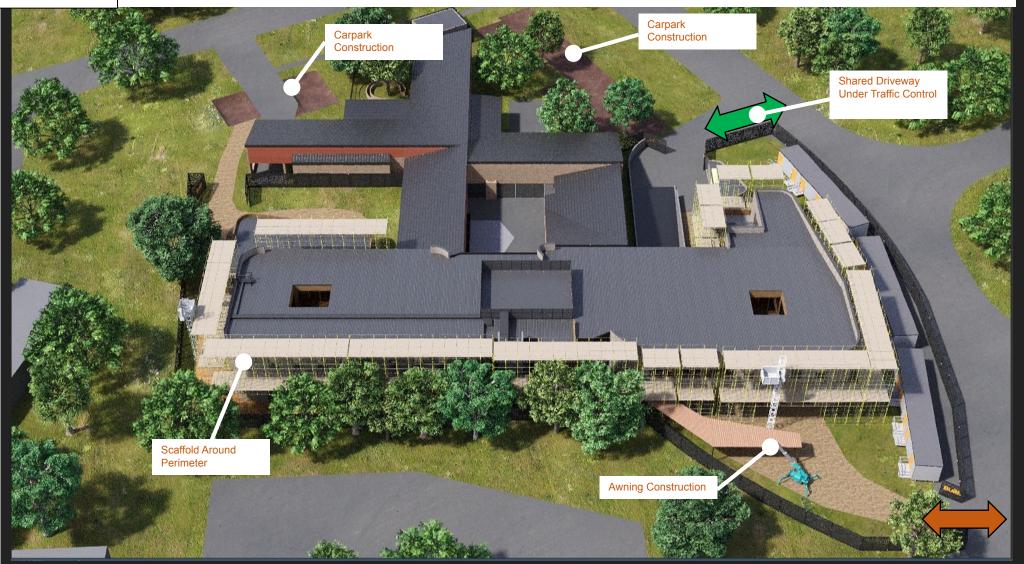

WINNUNGA NIMMITYJAH COMMUNITY HEALTH CARE FACILITY
3D CONSTRUCTION STAGING DIAGRAMS
SEPERABLE PORTION 4 – CARPARK CONSTRUCTION