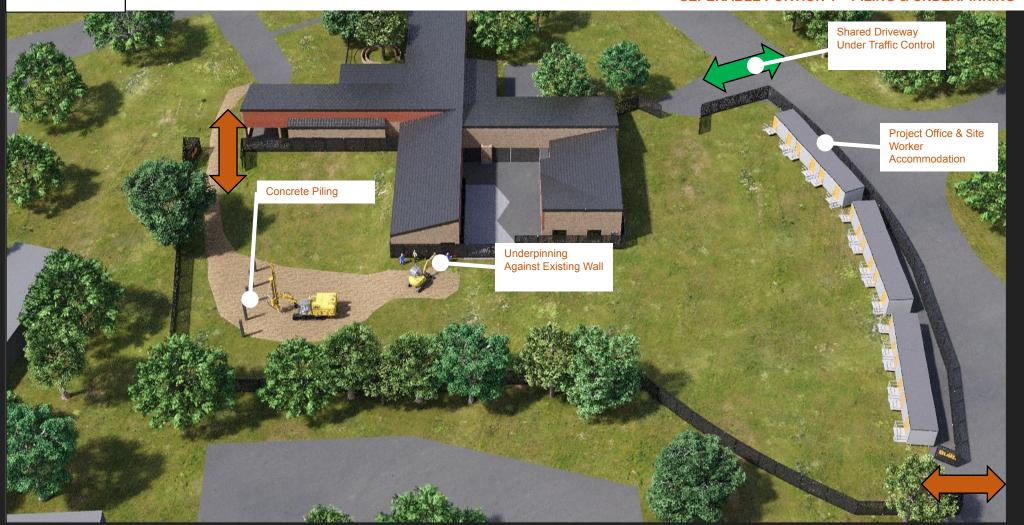

WINNUNGA NIMMITYJAH COMMUNITY HEALTH CARE FACILITY
3D CONSTRUCTION STAGING DIAGRAMS
SEPERABLE PORTION 1 – PILING & UNDERPINNING