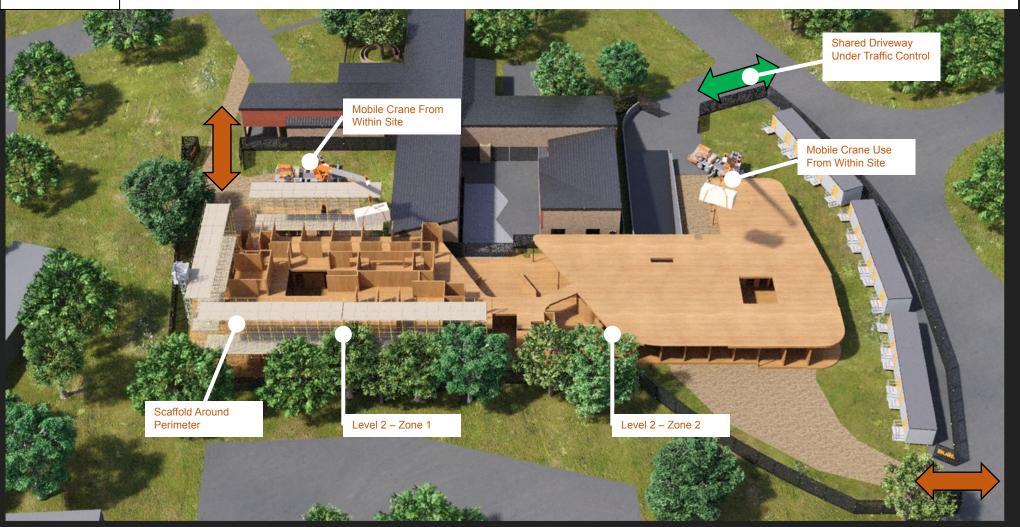

WINNUNGA NIMMITYJAH COMMUNITY HEALTH CARE FACILITY
3D CONSTRUCTION STAGING DIAGRAMS
SEPERABLE PORTION 1 – LEVEL 1 STRUCTURE

WINNUNGA NIMMITYJAH COMMUNITY HEALTH CARE FACILITY
3D CONSTRUCTION STAGING DIAGRAMS
SEPERABLE PORTION 1 – LEVEL 2 STRUCTURE