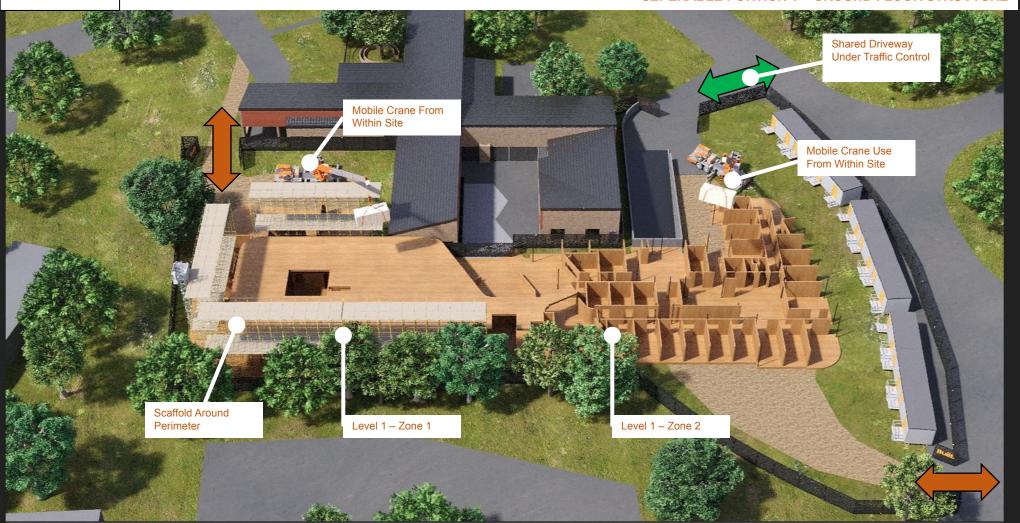

WINNUNGA NIMMITYJAH COMMUNITY HEALTH CARE FACILITY
3D CONSTRUCTION STAGING DIAGRAMS
SEPERABLE PORTION 1 – LEVEL 1 STRUCTURE

WINNUNGA NIMMITYJAH COMMUNITY HEALTH CARE FACILITY
3D CONSTRUCTION STAGING DIAGRAMS
SEPERABLE PORTION 1 – LEVEL 2 STRUCTURE