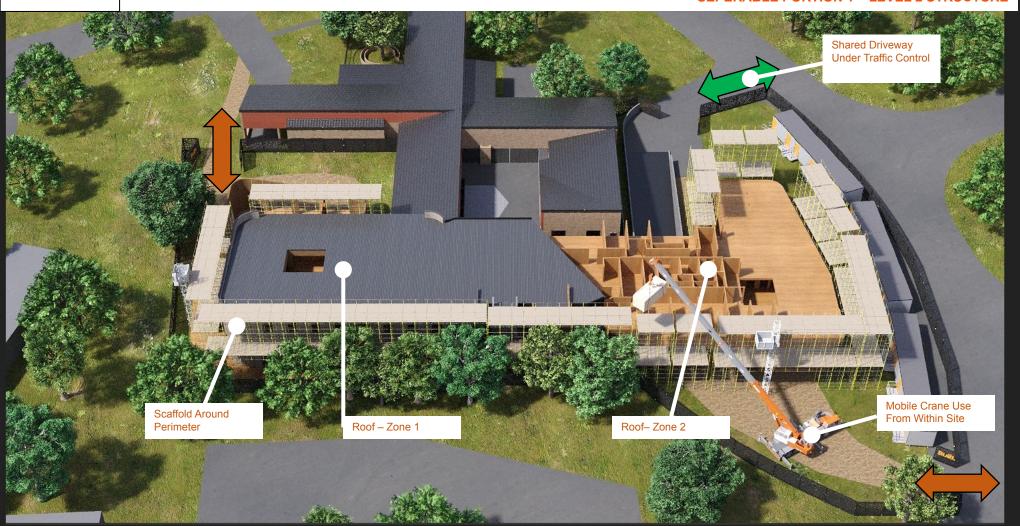

WINNUNGA NIMMITYJAH COMMUNITY HEALTH CARE FACILITY
3D CONSTRUCTION STAGING DIAGRAMS
SEPERABLE PORTION 1 – LEVEL 1 STRUCTURE

WINNUNGA NIMMITYJAH COMMUNITY HEALTH CARE FACILITY
3D CONSTRUCTION STAGING DIAGRAMS
SEPERABLE PORTION 1 – LEVEL 2 STRUCTURE