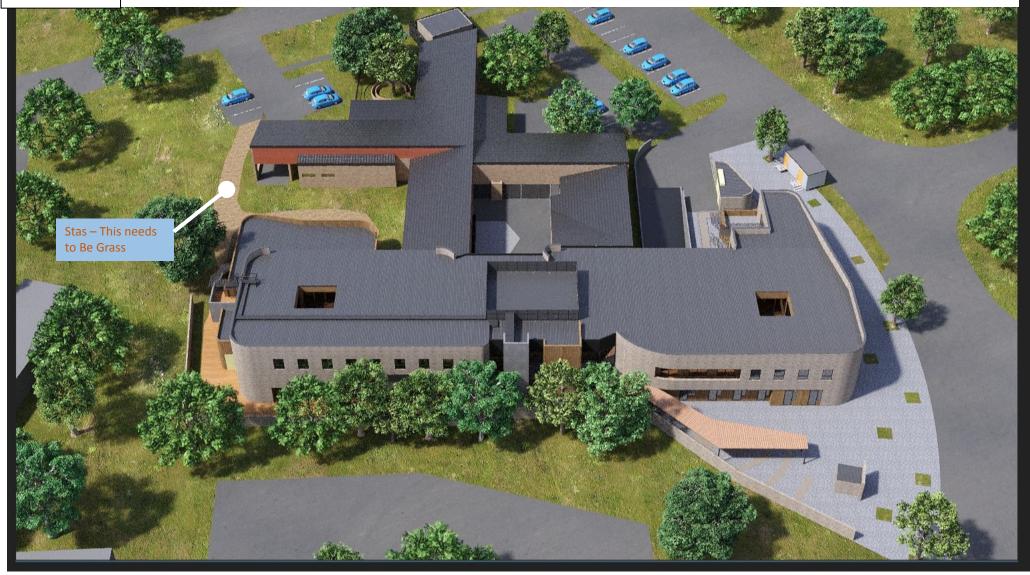

## WINNUNGA NIMMITYJAH COMMUNITY HEALTH CARE FACILITY 3D CONSTRUCTION STAGING DIAGRAMS PRACTICAL COMPLETION