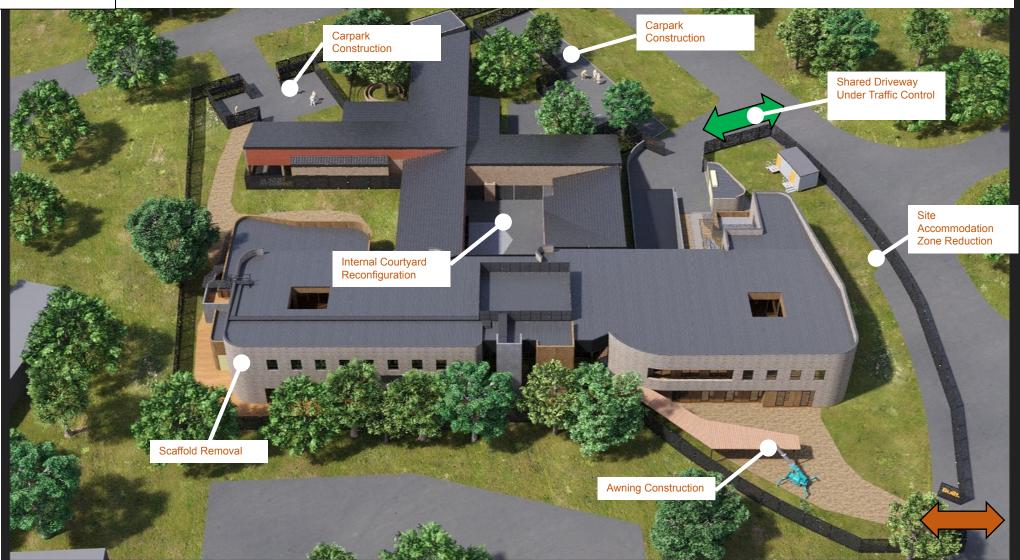

## WINNUNGA NIMMITYJAH COMMUNITY HEALTH CARE FACILITY 3D CONSTRUCTION STAGING DIAGRAMS SEPERABLE PORTION 4 – CENTRAL COURTYARD & LANDSCAPING