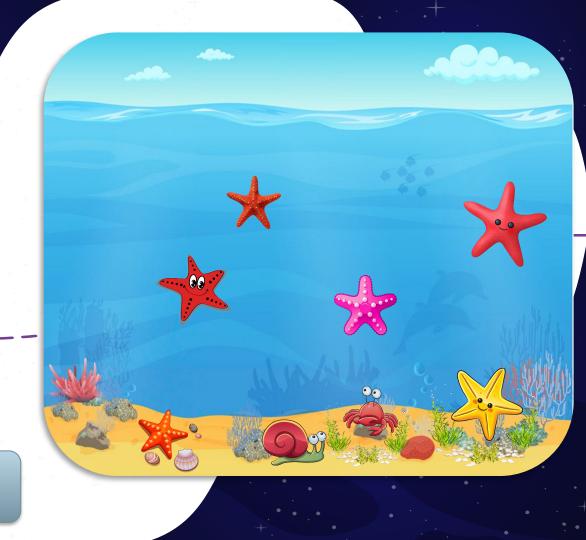

## THE LOSC LECCER Do you know what letter is missing?

PLAY ANOTHER GAME

NEXT

PLAY ANOTHER GAME

PLAY ANOTHER GAME

PLAY ANOTHER GAME

How many starfish are in the sea?

PLAY ANOTHER GAME