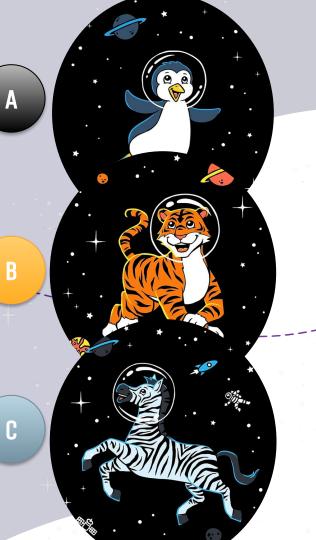

#### WHICH animal is it?

Do you know which one is the ...

TIGER?

PLAY ANOTHER GAME

NEXT

PLAY ANOTHER GAME