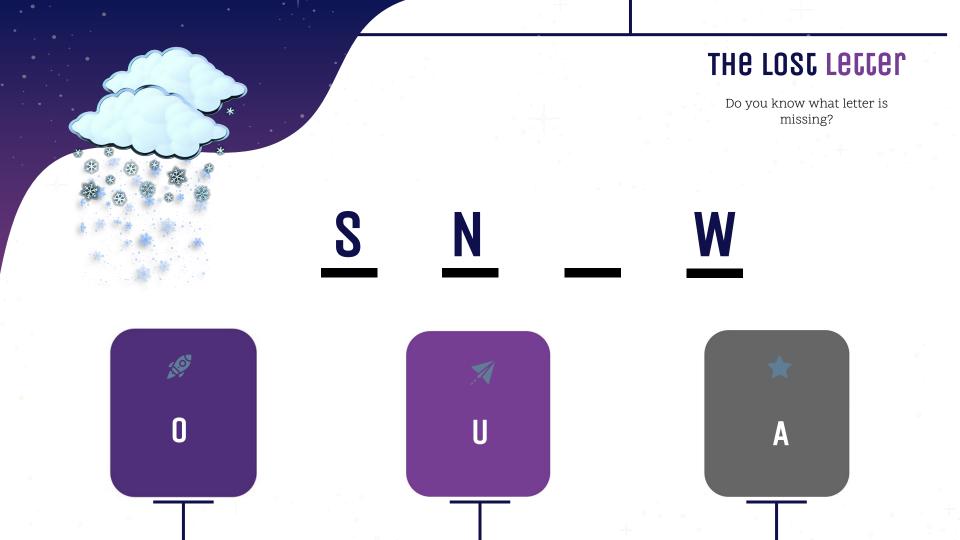

## THE LOSC LECCER Do you know what letter is missing?

PLAY ANOTHER GAME

NEXT

PLAY ANOTHER GAME

PLAY ANOTHER GAME

PLAY ANOTHER GAME

How many starfish are in the sea?

PLAY ANOTHER GAME