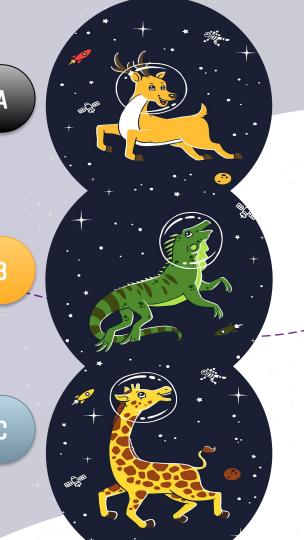

#### WHICH animal is it?

Do you know which one is the ...

**GIRAFFE?** 

PLAY ANOTHER GAME

PLAY ANOTHER GAME

PLAY ANOTHER GAME

NEXT

PLAY ANOTHER GAME