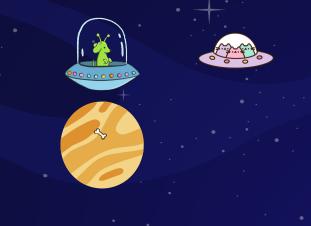

a warm-up game

**START** 



#### WHICH SPACESHIP DO YOU LIKE?

Have you finished?

#### WHICH animal is it?

Do you know which one is the ...

TIGER?



PLAY ANOTHER GAME

NEXT



PLAY ANOTHER GAME

#### WHICH animal is it?

Do you know which one is the ...

**GIRAFFE?** 





PLAY ANOTHER GAME



PLAY ANOTHER GAME





PLAY ANOTHER GAME

NEXT



PLAY ANOTHER GAME







PLAY ANOTHER GAME



PLAY ANOTHER GAME

## THE LOSC LECCER Do you know what letter is missing?

PLAY ANOTHER GAME

NEXT



PLAY ANOTHER GAME



PLAY ANOTHER GAME



PLAY ANOTHER GAME



How many starfish are in the sea?



PLAY ANOTHER GAME



PLAY ANOTHER GAME

### WHOSE SHADOW IS IT?

This shadow belongs to one of these animals.
Which one is it?











PLAY ANOTHER GAME



PLAY ANOTHER GAME

#### **MATCH THEM UP**







1 — Grass 2 — Dinosau