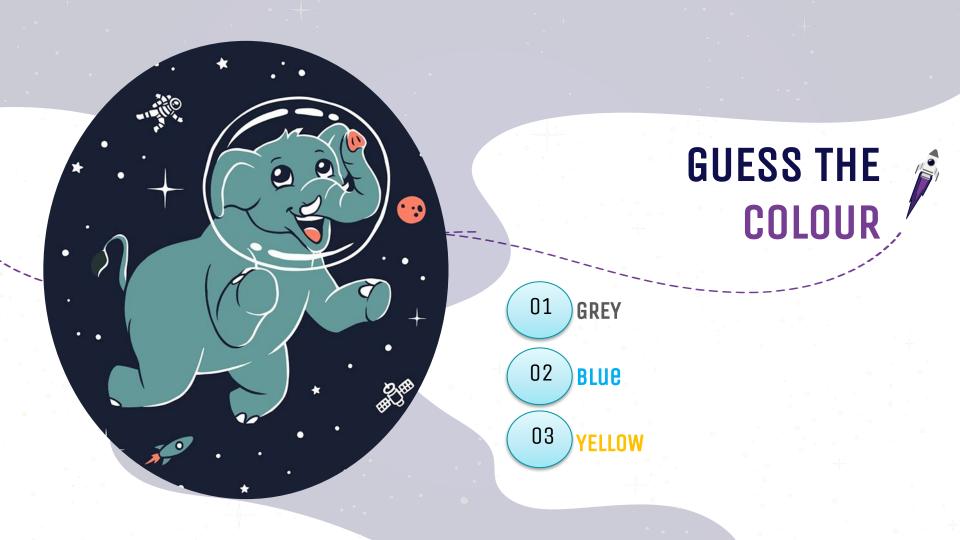

a warm-up game

**START** 



#### WHICH SPACESHIP DO YOU LIKE?

Have you finished?

#### WHICH animal is it?

Do you know which one is the ...

TIGER?



PLAY ANOTHER GAME

NEXT



PLAY ANOTHER GAME

#### WHICH animal is it?

Do you know which one is the ...

**GIRAFFE?** 





PLAY ANOTHER GAME



PLAY ANOTHER GAME





PLAY ANOTHER GAME

NEXT



PLAY ANOTHER GAME







PLAY ANOTHER GAME



PLAY ANOTHER GAME

## THE LOSC LECCER Do you know what letter is missing?

PLAY ANOTHER GAME

NEXT



PLAY ANOTHER GAME



PLAY ANOTHER GAME



PLAY ANOTHER GAME



How many starfish are in the sea?



PLAY ANOTHER GAME



PLAY ANOTHER GAME

### WHOSE SHADOW IS IT?

This shadow belongs to one of these animals.
Which one is it?











PLAY ANOTHER GAME



PLAY ANOTHER GAME

#### **MATCH THEM UP**







1 — Grass 2 — Dinosaur 3 - Cherry 1 - CHETTY 2 - DINOSAUT 3 - Grass 1 - CHETTY 2 - GTASS 3 - DINOSAUT 1 - DINOSAUR 2 - Grass 3 - CHERRY

PLAY ANOTHER GAME



PLAY ANOTHER GAME





PLAY ANOTHER GAME



PLAY ANOTHER GAME



Yaaaaay!!

YOU Are THE BEST!



This game was designed by Anton M.

https://vk.com/live\_and\_learn\_english





- ◄ Presentation template