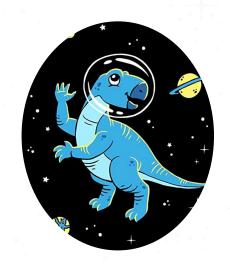

#### **MATCH THEM UP**

1 — Grass 2 — Dinosaur 3 - Cherry 1 - CHETTY 2 - DINOSAUT 3 - Grass 1 - CHETTY 2 - GTASS 3 - DINOSAUT 1 - DINOSAUR 2 - Grass 3 - CHERRY

PLAY ANOTHER GAME

PLAY ANOTHER GAME

PLAY ANOTHER GAME