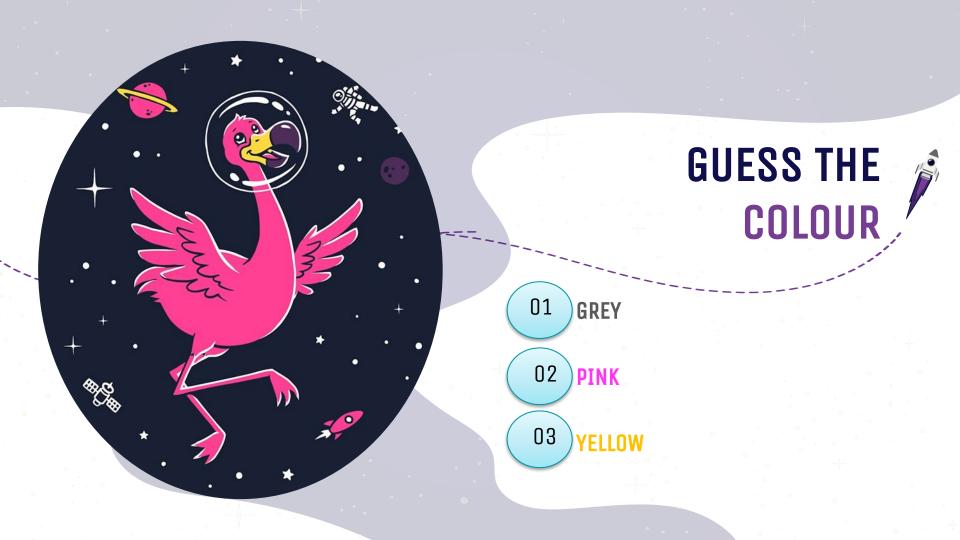

a warm-up game

**START** 



#### WHICH SPACESHIP DO YOU LIKE?

Have you finished?

#### WHICH animal is it?

Do you know which one is the ...

TIGER?



PLAY ANOTHER GAME

NEXT



PLAY ANOTHER GAME

#### WHICH animal is it?

Do you know which one is the ...

**GIRAFFE?** 





PLAY ANOTHER GAME



PLAY ANOTHER GAME





PLAY ANOTHER GAME

NEXT



PLAY ANOTHER GAME







PLAY ANOTHER GAME



PLAY ANOTHER GAME

## THE LOSC LECCER Do you know what letter is missing?

PLAY ANOTHER GAME

NEXT



PLAY ANOTHER GAME



PLAY ANOTHER GAME



PLAY ANOTHER GAME



How many starfish are in the sea?



PLAY ANOTHER GAME



PLAY ANOTHER GAME

### WHOSE SHADOW IS IT?

This shadow belongs to one of these animals.
Which one is it?











PLAY ANOTHER GAME



PLAY ANOTHER GAME

#### **MATCH THEM UP**







1 — Grass 2 — Dinosaur 3 - Cherry 1 - CHETTY 2 - DINOSAUT 3 - Grass 1 - CHETTY 2 - GTASS 3 - DINOSAUT 1 - DINOSAUR 2 - Grass 3 - CHERRY

PLAY ANOTHER GAME



PLAY ANOTHER GAME





PLAY ANOTHER GAME



PLAY ANOTHER GAME



Yaaaaay!!

YOU Are THE BEST!



This game was designed by Anton M.

https://vk.com/live\_a