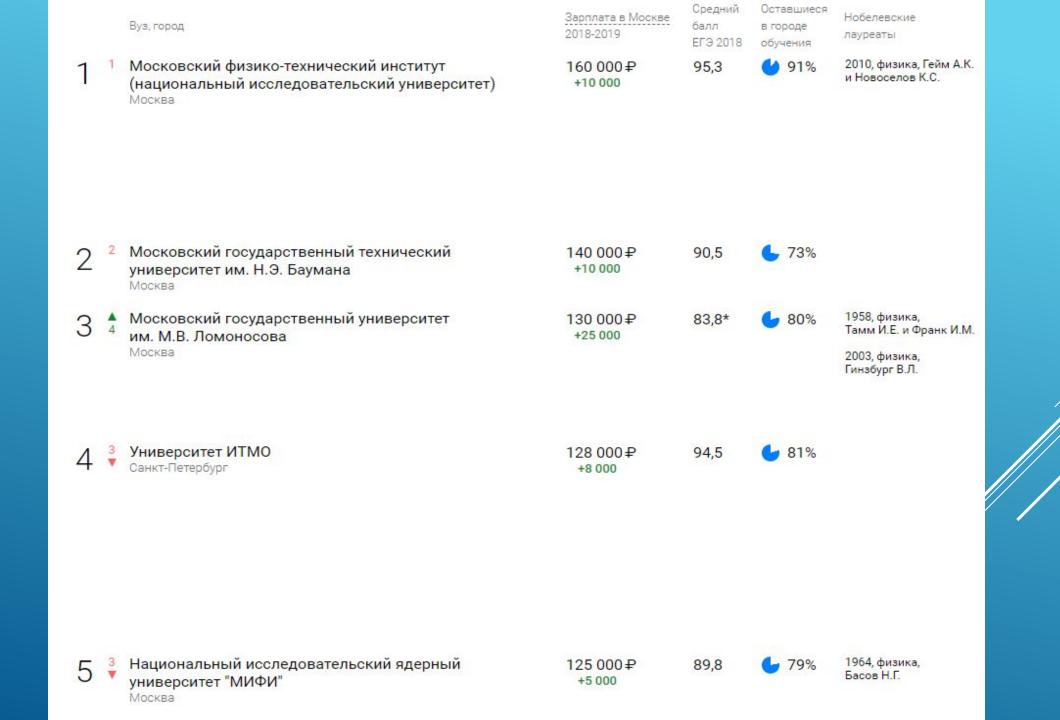

## **HIGH EDUCATION**









| Рейтинг<br>в мире | Учреждени <mark>е</mark>                                  | Страна | Балл | Академич.<br>репутация | Индекс цитирован<br>на 1 преподавател | Репутация среди<br>работодателей | Соотношение<br>Студент/<br>преподават | %<br>иностранных<br>препод. | %<br>иностранных<br>студентов |
|-------------------|-----------------------------------------------------------|--------|------|------------------------|---------------------------------------|----------------------------------|---------------------------------------|-----------------------------|-------------------------------|
| 1                 | MIT                                                       |        | 98,1 | 100                    | 97,5                                  | 0                                |