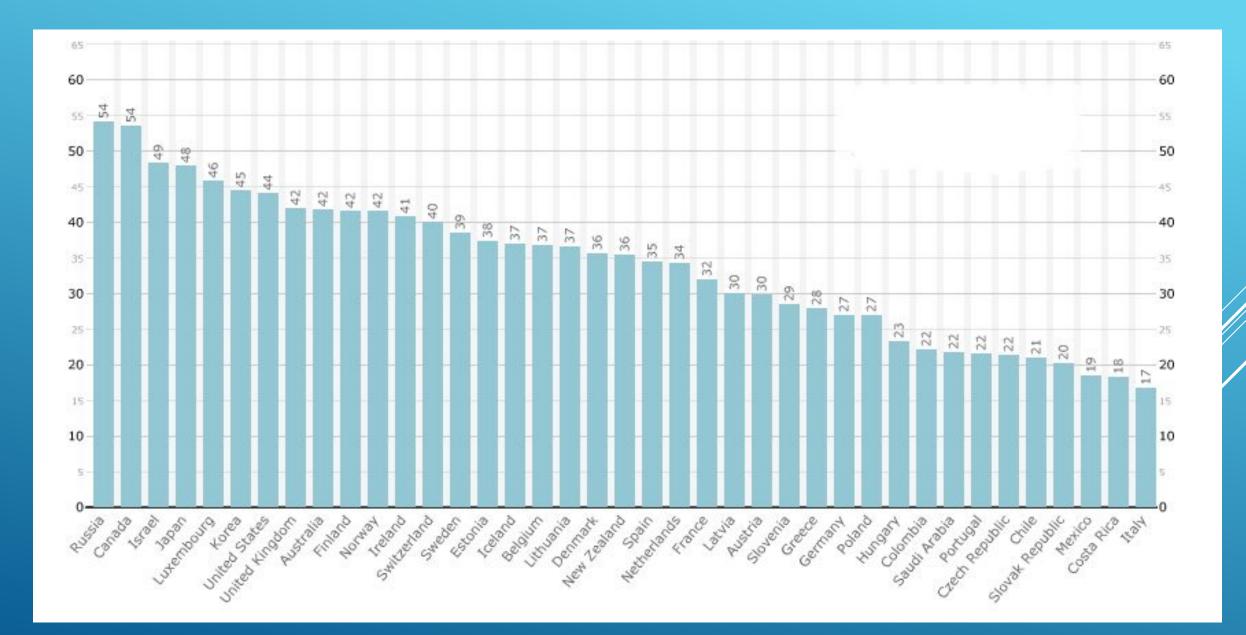

## **HIGH EDUCATION**









| Рейтинг<br>в мире | Учреждени <mark>е</mark>                                  | Страна | Балл | Академич.<br>репутация | Индекс цитирован<br>на 1 преподавател | Репутация среди<br>работодателей | Соотношение<br>Студент/<br>преподават | %<br>иностранных<br>препод. | %<br>иностранных<br>студентов |
|-------------------|-----------------------------------------------------------|--------|------|------------------------|---------------------------------------|----------------------------------|---------------------------------------|-----------------------------|-------------------------------|
| 1                 | MIT                                                       |        | 98,1 | 100                    | 97,5                                  | 0