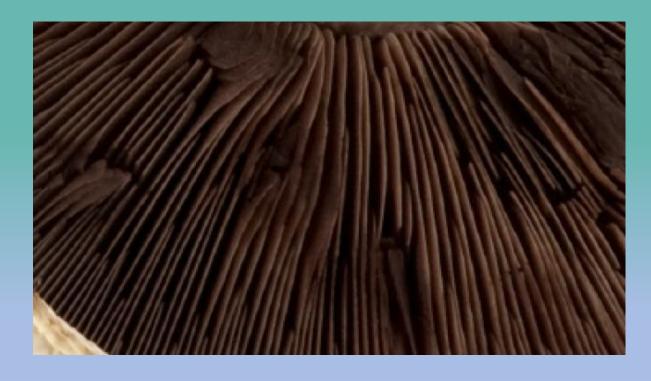

Use: I MUST BE/ MIGHT BE/ IT CAN'T BE ....

Then click and check.

CHECK

A MUSHROOM

Use: I MUST BE/ MIGHT BE/ IT CAN'T BE ....

Then click and check.

A PEN

Use: I MUST BE/ MIGHT BE/ IT CAN'T BE ....