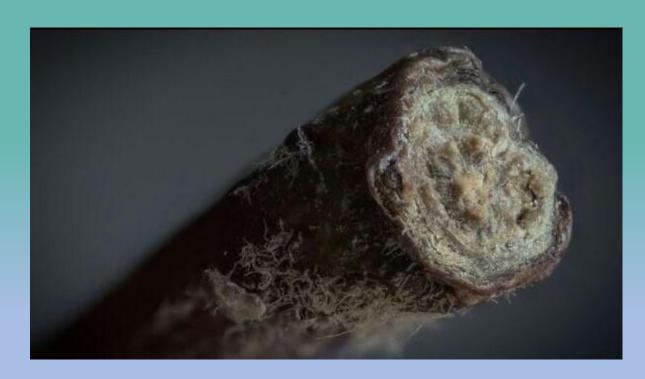

Then click and check.

A LIPSTICK

Use: I MUST BE/ MIGHT BE/ IT CAN'T BE ....

Then click and check.

A STEM OF AN APPLE

Use: I MUST BE/ MIGHT BE/ IT CAN'T BE ....

Then click and check.

A MATCH

Use: I MUST BE/ MIGHT BE/ IT CAN'T BE ....

Then click and check.

CHECK

A MUSHROOM

Use: I MUST BE/ MIGHT BE/ IT CAN'T BE ....

Then click and check.

A PEN

Use: I MUST BE/ MIGHT BE/ IT CAN'T BE ....