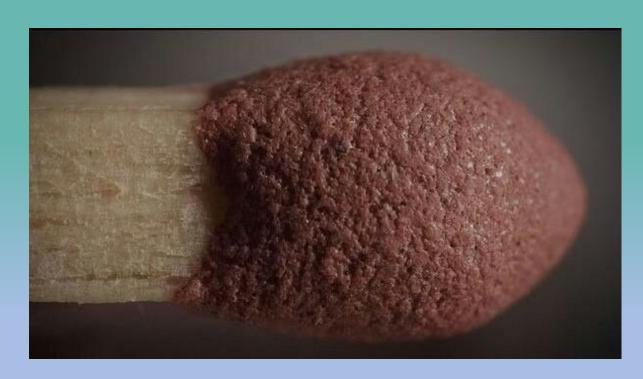

Then click and check.

A LIPSTICK

Use: I MUST BE/ MIGHT BE/ IT CAN'T BE ....

Then click and check.

A STEM OF AN APPLE

Use: I MUST BE/ MIGHT BE/ IT CAN'T BE ....

Then click and check.

A MATCH

Use: I MUST BE/ MIGHT BE/ IT CAN'T BE ....

Then click and check.

CHECK

A MUSHROOM

Use: I MUST BE/ MIGHT BE/ IT CAN'T BE ....

Then click and check.

A PEN

Use: I MUST BE/ MIGHT BE/ IT CAN'T BE ....