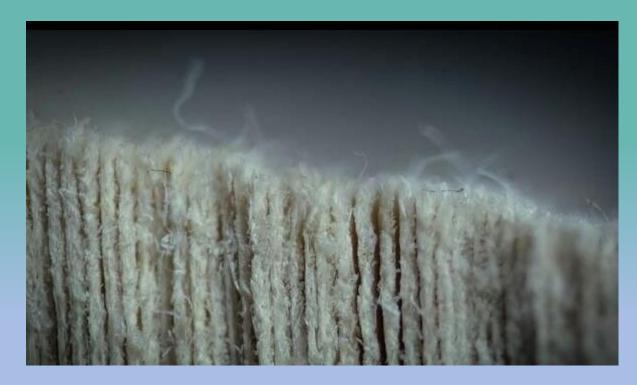

Use: I MUST BE/ MIGHT BE/ IT CAN'T BE ....

Then click and check.

PAGES OF A BOOK

Use: I MUST BE/ MIGHT BE/ IT CAN'T BE ....

Then click and check.

**AVOCADO** 

Use: I MUST BE/ MIGHT BE/ IT CAN'T BE ....

Then click and check.