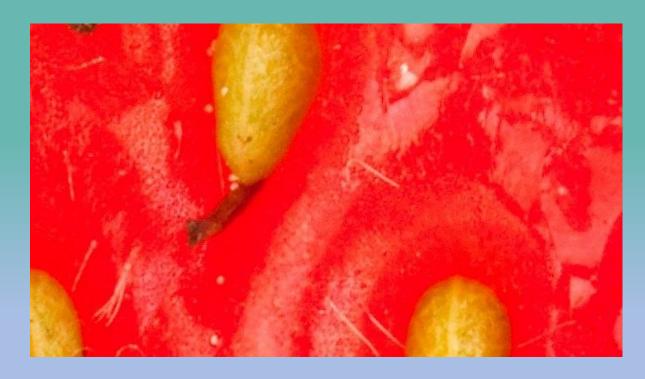

Use: I MUST BE/ MIGHT BE/ IT CAN'T BE ....

Then click and check.

A STRAWBERRY

Use: I MUST BE/ MIGHT BE/ IT CAN'T BE ....

Then click and check.

**SUGAR** 

Use: I MUST BE/ MIGHT BE/ IT CAN'T BE ....

Then click and check.