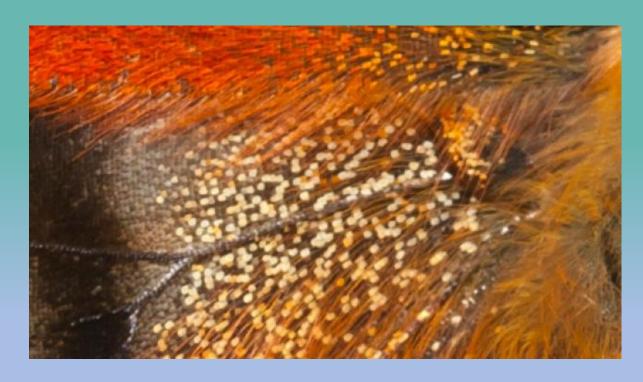

A WING OF A BUTTERFLY

Use: I MUST BE/ MIGHT BE/ IT CAN'T BE ....

Then click and check.

A BUTTON

Use: I MUST BE/ MIGHT BE/ IT CAN'T BE ....

Then click and check.

A BIKE HELMET

Use: I MUST BE/ MIGHT BE/ IT CAN'T BE ....