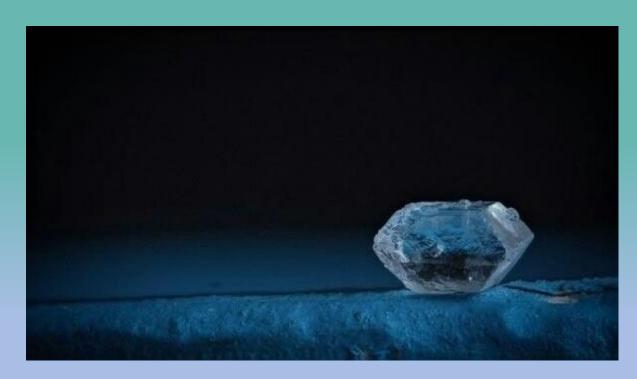

Use: I MUST BE/ MIGHT BE/ IT CAN'T BE ....

Then click and check.

A STRAWBERRY

Use: I MUST BE/ MIGHT BE/ IT CAN'T BE ....

Then click and check.

**SUGAR** 

Use: I MUST BE/ MIGHT BE/ IT CAN'T BE ....

Then click and check.