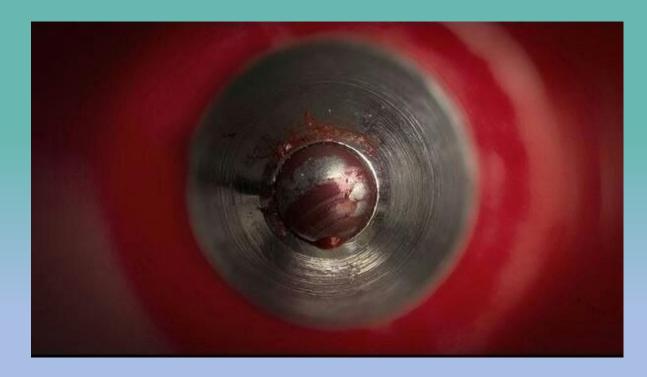

Then click and check.

A SCOOTER

Use: I MUST BE/ MIGHT BE/ IT CAN'T BE ....

Then click and check.

A SCREW

Use: I MUST BE/ MIGHT BE/ IT CAN'T BE ....

Then click and check.

A SELFIE STICK