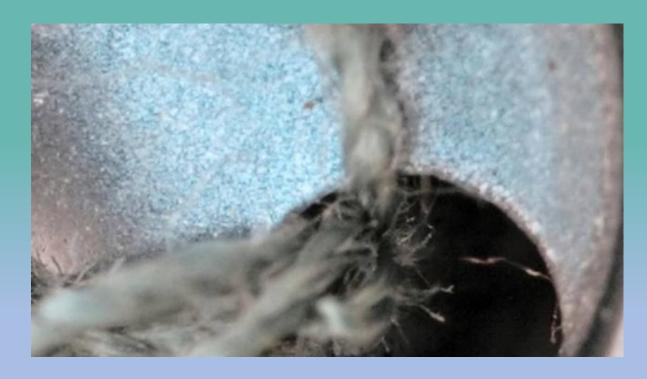

A WING OF A BUTTERFLY

Use: I MUST BE/ MIGHT BE/ IT CAN'T BE ....

Then click and check.

A BUTTON

Use: I MUST BE/ MIGHT BE/ IT CAN'T BE ....

Then click and check.

A BIKE HELMET

Use: I MUST BE/ MIGHT BE/ IT CAN'T BE ....

Then click and check.

A LIPSTICK

Use: I MUST BE/ MIGHT BE/ IT CAN'T BE ....

Then click and check.

A STEM OF AN APPLE

Use: I MUST BE/ MIGHT BE/ IT CAN'T BE ....

Then click and check.

A MATCH