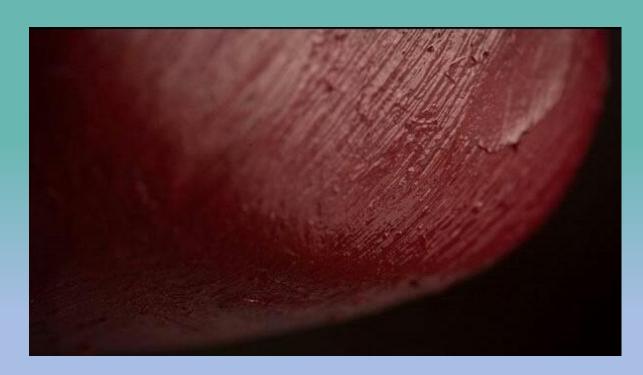

Then click and check.

A LIPSTICK

Use: I MUST BE/ MIGHT BE/ IT CAN'T BE ....

Then click and check.

A STEM OF AN APPLE

Use: I MUST BE/ MIGHT BE/ IT CAN'T BE ....

Then click and check.

A MATCH

Use: I MUST BE/ MIGHT BE/ IT CAN'T BE ....

Then click and check.

CHECK

A MUSHROOM

Use: I MUST BE/ MIGHT BE/ IT CAN'T BE ....

Then click and check.

A PEN

Use: I MUST BE/ MIGHT BE/ IT CAN'T BE ....