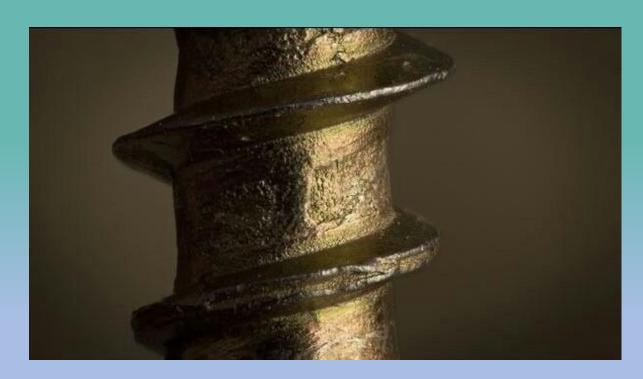

Then click and check.

A SCOOTER

Use: I MUST BE/ MIGHT BE/ IT CAN'T BE ....

Then click and check.

A SCREW

Use: I MUST BE/ MIGHT BE/ IT CAN'T BE ....

Then click and check.

A SELFIE STICK