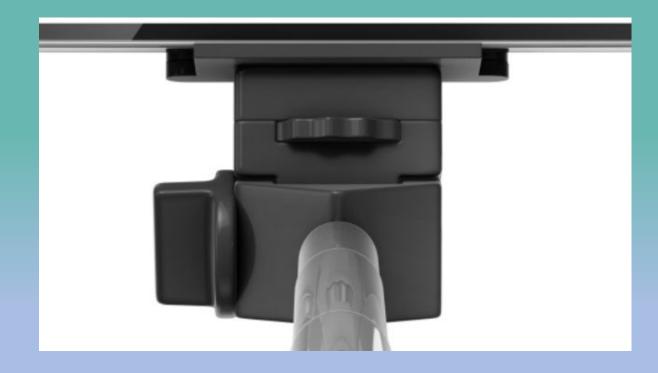

Then click and check.

A SCOOTER

Use: I MUST BE/ MIGHT BE/ IT CAN'T BE ....

Then click and check.

A SCREW

Use: I MUST BE/ MIGHT BE/ IT CAN'T BE ....

Then click and check.

A SELFIE STICK