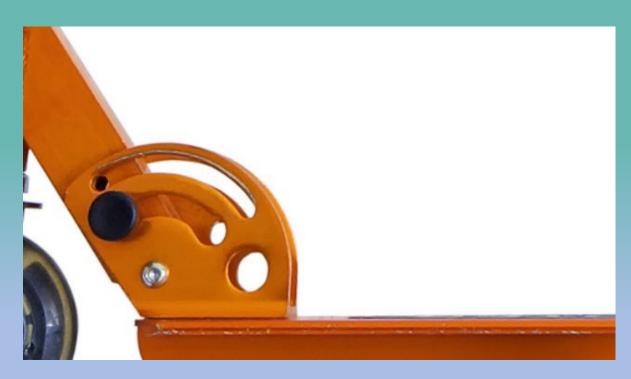

Then click and check.

A SCOOTER

Use: I MUST BE/ MIGHT BE/ IT CAN'T BE ....

Then click and check.

A SCREW

Use: I MUST BE/ MIGHT BE/ IT CAN'T BE ....

Then click and check.

A SELFIE STICK