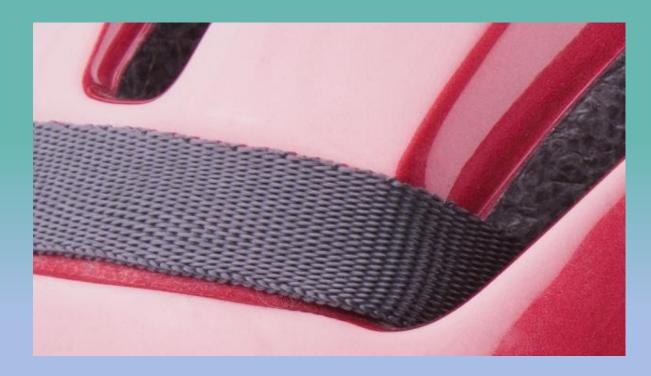

A WING OF A BUTTERFLY

Use: I MUST BE/ MIGHT BE/ IT CAN'T BE ....

Then click and check.

A BUTTON

Use: I MUST BE/ MIGHT BE/ IT CAN'T BE ....

Then click and check.

A BIKE HELMET

Use: I MUST BE/ MIGHT BE/ IT CAN'T BE ....

Then click and check.

A LIPSTICK

Use: I MUST BE/ MIGHT BE/ IT CAN'T BE ....

Then click and check.

A STEM OF AN APPLE

Use: I MUST BE/ MIGHT BE/ IT CAN'T BE ....

Then click and check.

A MATCH