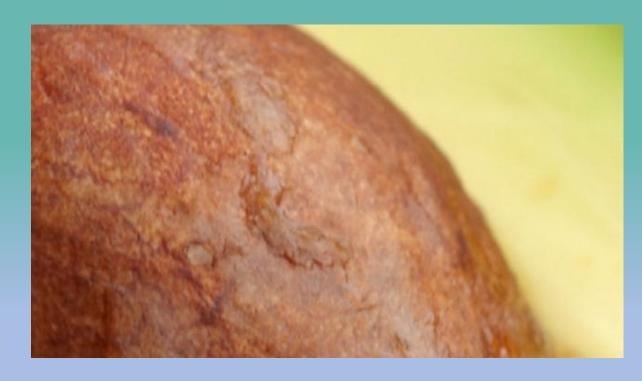

Use: I MUST BE/ MIGHT BE/ IT CAN'T BE ....

Then click and check.

PAGES OF A BOOK

Use: I MUST BE/ MIGHT BE/ IT CAN'T BE ....

Then click and check.

**AVOCADO** 

Use: I MUST BE/ MIGHT BE/ IT CAN'T BE ....

Then click and check.