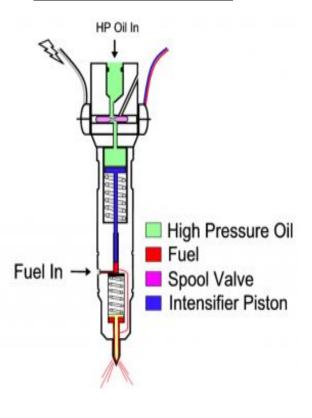

### **FUEL SYSTEM**

- Revision of information about fuel system
- Language skills practice
  - Professional training



# Read and translate international words

Automobile

Alcohol

Compression

Cylinder

Energy

**Function** 

Injector

Spray



### Answer the questions

- What is importance of fuel supply in engine?
- What purpose are fuels used for?
- What components of the fuel supply system do you know?
- What kind of fuel pumps do all fuel injected cars use today?
- What is the function of the fuel injector?



## Internal combustion engine





## 4-stroke operating cycle





#### **SPARK PLUG**



### **FUEL INJECTOR**





### **FUEL SYSTEM VOCABULARY**



Figure 7-1: A fuel system.



Match the questions (1-4) with the answers (A-D).

- 1. What is a carburettor used for?
- 2. What happens in the combustion chamber?
- 3. Where is the fuel mixed with the air?
- 4. What is a venturi?

- A. It's a special tube in the carburettor.
- B. In the carburettor.
- C. It's used for mixing fuel with air.
- D. The fuel mixture is ignited.





## Match a-d with 1-4 to make up the word combinations

механический насос, гибкие шланги, топливный фильтр, топливная смесь.

a) fuel

1) hoses

b) flexible

2) mixture

c) fuel

- 3) pump
- d) mechanical
- 4) filter

### Упражнения для уставших глаз





### Reading



Fill in the blanks with the correct words and phrases from the word bank. WOrdERNE fuel system cold air colle