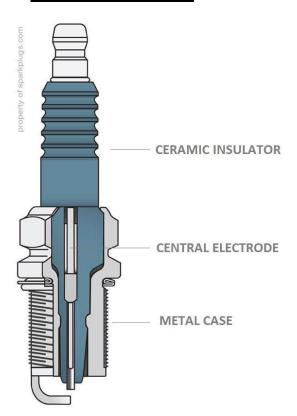

### **FUEL SYSTEM**

- Revision of information about fuel system
- Language skills practice
  - Professional training



# Read and translate international words

Automobile

Alcohol

Compression

Cylinder

Energy

**Function** 

Injector

Spray



### Answer the questions

- What is importance of fuel supply in engine?
- What purpose are fuels used for?
- What components of the fuel supply system do you know?
- What kind of fuel pumps do all fuel injected cars use today?
- What is the function of the fuel injector?



## Internal combustion engine





## 4-stroke operating cycle





#### **SPARK PLUG**



### **FUEL INJECTOR**





### **FUEL SYSTEM VOCABULARY**



Figure 7-1: A fuel system.



Match the questions (1-4) with the answers (A-D).

- 1. What is a carburettor used for?
- 2. What happens in the combustion chamber?
- 3. Where is the fuel mixed with the air?
- 4. What is a venturi?

- A. It's a special tube in the carburettor.
- B. In the carburettor.
- C. It's used for mixing fuel with air.
- D. The fuel mixture is ignited.





## Match a-d with 1-4 to make up the word combinations

механический насос, гибкие шланги, топливный фильтр, топливная смесь.

a) fuel

1) hoses

b) flexible

2) mixture

c) fuel

- 3) pump
- d) mechanical
- 4) filter

### Упражнения для уставших глаз





### Reading



Fill in the blanks with the correct words and phrases from the word bank. WOrdERNE f