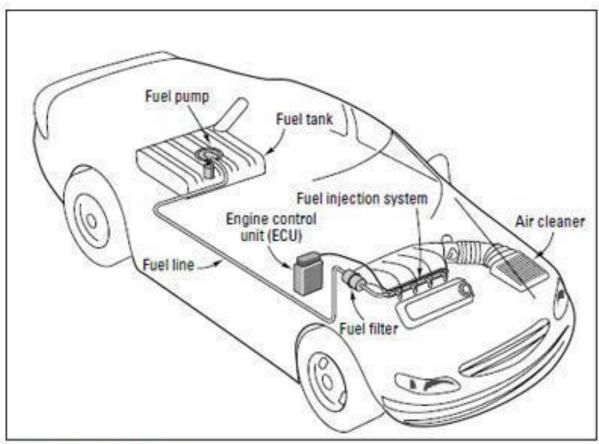

### **FUEL SYSTEM VOCABULARY**

Figure 7-1: A fuel system.

Match the questions (1-4) with the answers (A-D).

- 1. What is a carburettor used for?
- 2. What happens in the combustion chamber?
- 3. Where is the fuel mixed with the air?
- 4. What is a venturi?