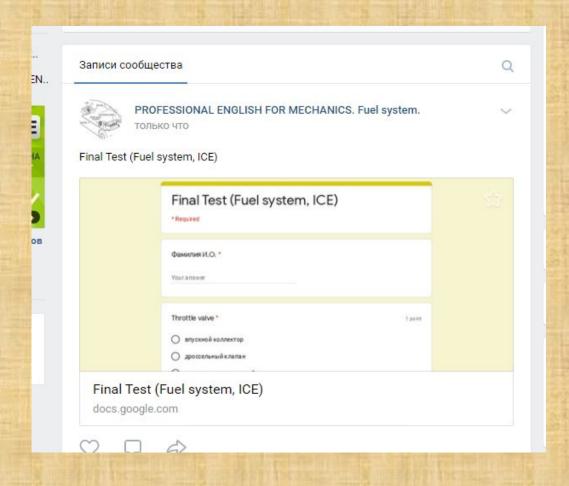

ine direct injection The function of a(n) is to remove impurities from fuel. 2 A(n) \_\_\_\_\_\_ is used to remove dirt from air that mixes with fuel. 3 The \_\_\_\_\_ contains the air filter. pump to deliver fuel to the engine. 5 With \_\_\_\_\_, fuel is sent directly into the cylinder.



## Verbs in passive voice

- (to be) removed
  (быть)
- replaced
- checked
- cleaned
- serviced
- damaged
- repaired

- (быть)изъятым
- замененным
- проверенным
- почищенным
- обслуженным
- поврежденным
- починенным



### Make the phrases

- Fuel line
- Fuel pump
- Fuel injector
- Carburetor
- The vehicle

- is cleaned
- is replaced
- is checked
- is serviced
- is damaged

Fuel line is damaged Fuel pump is replaced Fuel injector is cleaned Carburetor is checked The vehicle is serviced

### Final test







### Home task

- Кисель, Л.
  Профессиональный английский язык.
- текст с. 55; упр. 3, с. 54.

### Mark the lesson