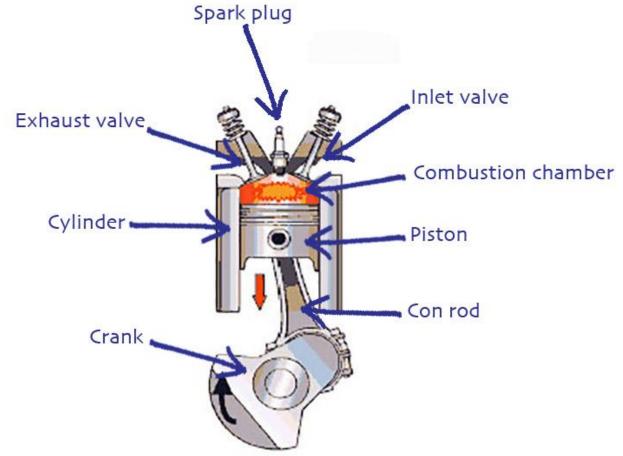

### **FUEL SYSTEM**

- Revision of information about fuel system
- Language skills practice
  - Professional training



# Read and translate international words

Automobile

Alcohol

Compression

Cylinder

Energy

**Function** 

Injector

Spray



### Answer the questions

- What is importance of fuel supply in engine?
- What purpose are fuels used for?
- What components of the fuel supply system do you know?
- What kind of fuel pumps do all fuel injected cars use today?
- What is the function of the fuel injector?



## Internal combustion engine





## 4-stroke operating cycle





#### **SPARK PLUG**



### **FUEL INJECTOR**





### **FUEL SYSTEM VOCABULARY**



Figure 7-1: A fuel system.



Match the questions (1-4) with the answers (A-D).

- 1. What is a carburettor used for?
- 2. What happens in the combustion chamber?
- 3. Where is the fuel mixed with the air?
- 4. What is a venturi?

- A. It's a special tube in the carburettor.
- B. In the carburettor.
- C. It's used for mixing fuel with air.
- D. The fuel mixture is ignited.





## Match a-d with 1-4 to make up the word combinations

механический насос, гибкие шланги, топливный фильтр, топливная смесь.

a) fuel

1) hoses

b) flexible

2) mixture

c) fuel

- 3) pump
- d) mechanical
- 4) filter

### Упражнения для уставших глаз





### Reading



Fill in the blanks with th