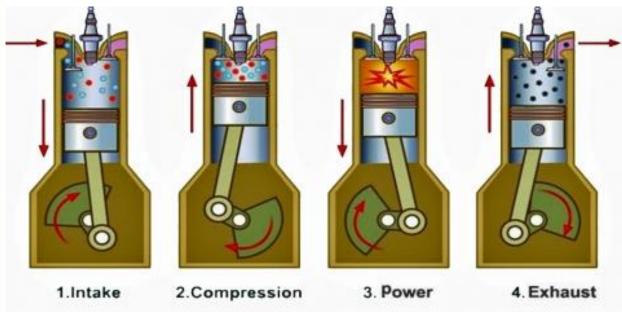

### **FUEL SYSTEM**

- Revision of information about fuel system
- Language skills practice
  - Professional training



# Read and translate international words

Automobile

Alcohol

Compression

Cylinder

Energy

**Function** 

Injector

Spray



### Answer the questions

- What is importance of fuel supply in engine?
- What purpose are fuels used for?
- What components of the fuel supply system do you know?
- What kind of fuel pumps do all fuel injected cars use today?
- What is the function of the fuel injector?



## Internal combustion engine





## 4-stroke operating cycle





#### **SPARK PLUG**



### **FUEL INJECTOR**





### **FUEL SYSTEM VOCABULARY**



Figure 7-1: A fuel system.



Match the questions (1-4) with the answers (A-D).

- 1. What is a carburettor used for?
- 2. What happens in the combustion chamber?
- 3. Where is the fuel mixed with the air?
- 4. What is a venturi?

- A. It's a special tube in the carburettor.
- B. In the carburettor.
- C. It's used for mixing fuel with air.
- D. The fuel mixture is ignited.





## Match a-d with 1-4 to make up the word combinations

механический насос, гибкие шланги, топливный фильтр, топливная смесь.

a) fuel

1) hoses

b) flexible

2) mixture

c) fuel

- 3) pump
- d) mechanical
- 4) filter

### Упражнения для уставших глаз





### Reading



Fill in the blanks with the correct words and phrases from