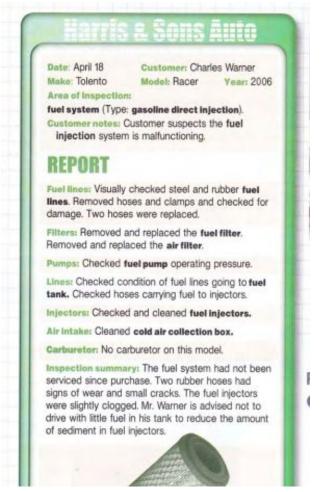

### Reading

Fill in the blanks with the correct words and phrases from the word bank. WOrdERNE fuel system cold air collection box fuel filter air filter gasoline direct injection The function of a(n) is to remove impurities from fuel. 2 A(n) \_\_\_\_\_\_ is used to remove dirt from air that mixes with fuel. 3 The \_\_\_\_\_ contains the air filter. pump to deliver fuel to the engine. 5 With \_\_\_\_\_, fuel is sent directly into the cylinder.