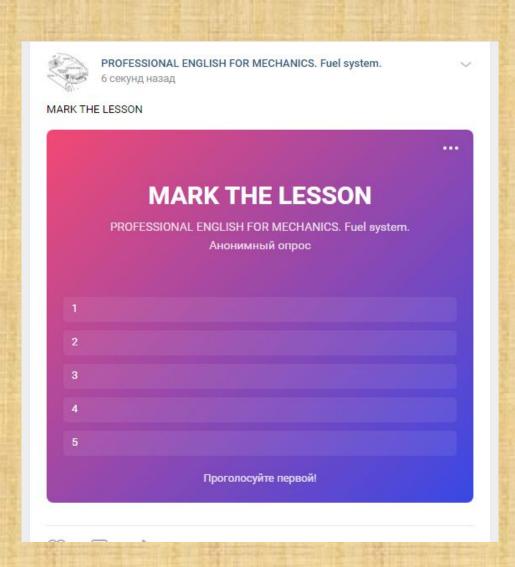

om air that mixes with fuel. 3 The \_\_\_\_\_ contains the air filter. pump to deliver fuel to the engine. 5 With \_\_\_\_\_, fuel is sent directly into the cylinder.



## Verbs in passive voice

- (to be) removed
  (быть)
- replaced
- checked
- cleaned
- serviced
- damaged
- repaired

- (быть)изъятым
- замененным
- проверенным
- почищенным
- обслуженным
- поврежденным
- починенным



### Make the phrases

- Fuel line
- Fuel pump
- Fuel injector
- Carburetor
- The vehicle

- is cleaned
- is replaced
- is checked
- is serviced
- is damaged

Fuel line is damaged Fuel pump is replaced Fuel injector is cleaned Carburetor is checked The vehicle is serviced

### Final test







### Home task

- Кисель, Л.
  Профессиональный английский язык.
- текст с. 55; упр. 3, с. 54.

### Mark the lesson