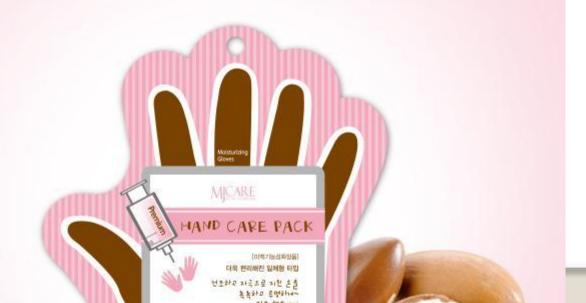

#### Hand Care Pack-@USD0.98/pcs

엠제이케어 프리미엄 핸드케어 팩

## MJ Care Premium Hand Care Pack

Shea butter and argan oil extracts of Hand Globe Pack transform tough and tired skin into soft and moist skin.