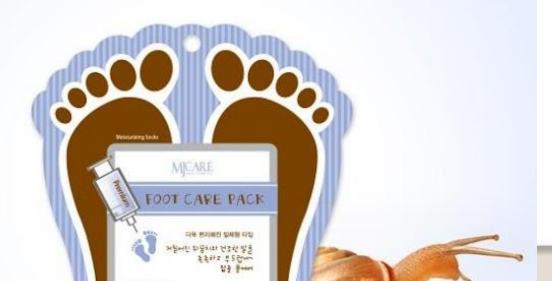

#### Foot Care Pack-@USD0.98/pcs

#### 엠제이케어 프리미엄 풋 케어 팩

## MJ Care Premium Foot Care Pack

The Foot Care Pack with snails, shea butter, argan oil, and lemon extracts helps dry and calloused feet to stay moist and soft.