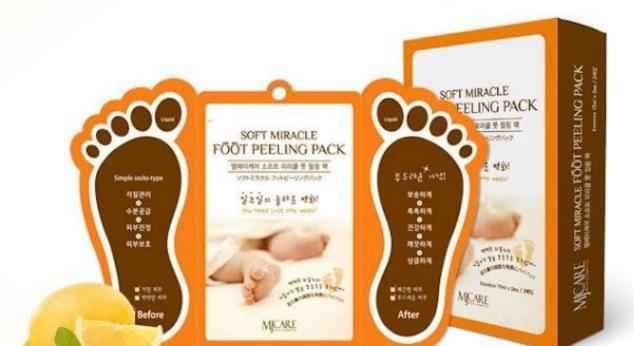

#### Foot Peeling Pack-@USD1.95/pcs

#### 엠제이케어 소프트 미라클 풋 필링 팩

# MJ CARE Soft Miracle Foot Peeling Pack

Softens hard heals and tough feet