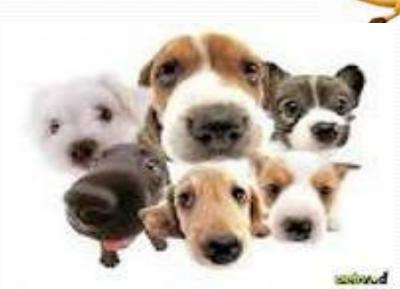

## This-that These-those







#### Указательное местоимение this



This is an insect.



#### Указательное местоимение that



That is a mug.



#### Указательное местоимение these These are insects.





#### Указательное местоимение those



Those are mugs.



# That is a superman.







#### This is Nemo.



## Those are fish.









#### These are fish.



## Those are pupies.







## This is a puppy.





## These are puppies.





### That is a puppy.







#### That is a shark.







#### This is a shark.







#### Those

are sharks.







#### These are sharks.





# That is a piglet.







#### This is a piglet.





#### These are piglets





# Those are piglets.















Those are my computers



This is a dog and that is a shop



These are my books.

#### Thank you!