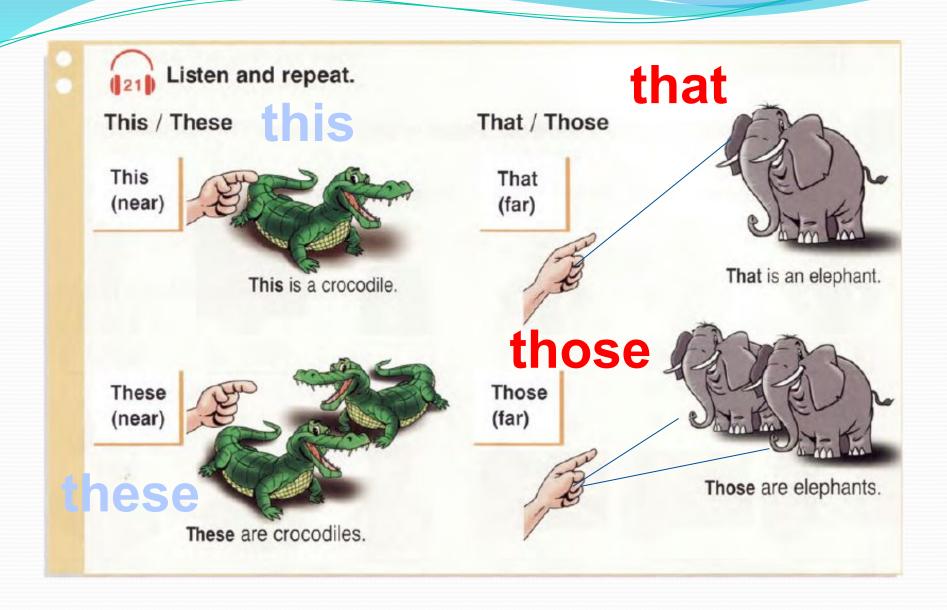

## This-that These-those

#### Указательное местоимение this

This is an insect.

#### Указательное местоимение that

That is a mug.

#### Указательное местоимение these These are insects.

#### Указательное местоимение those

Those are mugs.