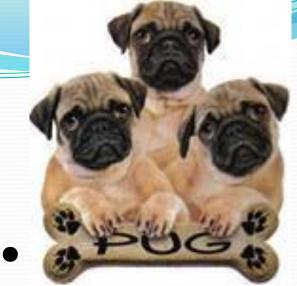

## This-that These-those







#### Указательное местоимение this



This is an insect.



#### Указательное местоимение that



That is a mug.



#### Указательное местоимение these These are insects.





#### Указательное местоимение those



Those are mugs.



# That is a superman.







#### This is Nemo.



## Those are fish.









#### These are fish.



## Those are pupies.







## This is a puppy.





## These are puppies.





### That is a puppy.







#### That is a shark.







#### This is a shark.







#### Those

are sharks.







#### These are sharks.





# That is a piglet.







#### This is a piglet.





#### These are piglets





# Those are piglets.















Those are my computers



This is a dog and that is a shop



These are my books.

#### Thank you!