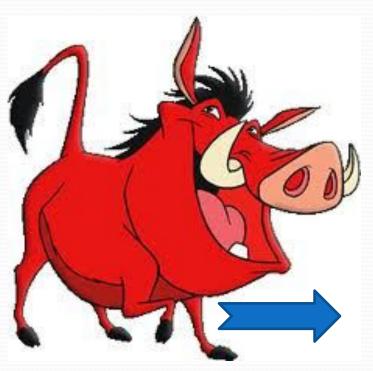

## This-that These-those







#### Указательное местоимение this



This is an insect.



#### Указательное местоимение that



That is a mug.



#### Указательное местоимение these These are insects.





#### Указательное местоимение those



Those are mugs.



# That is a superman.







#### This is Nemo.



## Those are fish.









#### These are fish.



## Those are pupies.







## This is a puppy.





## These are puppies.





### That is a puppy.







#### That is a shark.







#### This is a shark.







#### Those

are sharks.







#### These are sharks.





# That is a piglet.







#### This is a piglet.





#### These are piglets





# Those are piglets.















Those are my computers



This is a dog and that is a shop



These are my books.

#### Thank you!