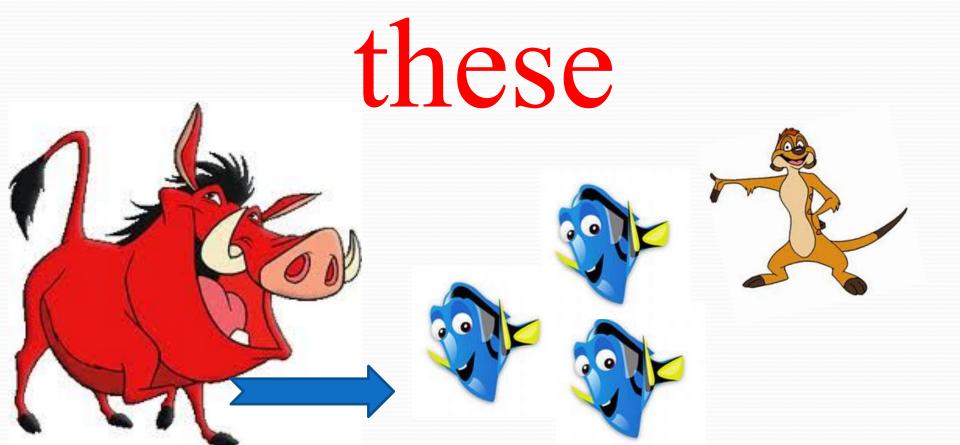

## This-that These-those







#### Указательное местоимение this



This is an insect.



#### Указательное местоимение that



That is a mug.



#### Указательное местоимение these These are insects.





#### Указательное местоимение those



Those are mugs.



# That is a superman.







#### This is Nemo.



## Those are fish.









#### These are fish.



## Those are pupies.







## This is a puppy.





## These are puppies.





### That is a puppy.







#### That is a shark.







#### This is a shark.







#### Those

are sharks.







#### These are sharks.





# That is a piglet.







#### This is a piglet.





#### These are piglets





# Those are piglets.















Those are my computers



This is a dog and that is a shop



These are my books.

#### Thank you!